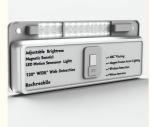

#### **Key Features**

120° Wide Motion Detection Angle- Covers broad indoor areas for responsive, hands-free lighting.

Adjustable Brightness Levels - Customize light intensity to suit different environments and energy-saving needs.

Magnetic & Tool-Free Installation – Installs easily on metal surfaces or mounting plates—no wiring required.

Wireless & Rechargeable – Powered by a built-in lithium battery, no cords or constant replacements needed. Compact & Sleek Design – Perfect for under-cabinet, stairway, wardrobe, or hallway use.

**Energy Efficient & Eco-Friendly** – Automatically turns on when motion is detected and off after inactivity.