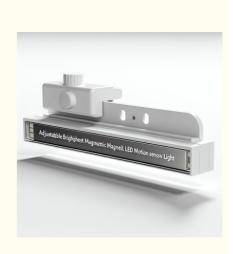

# Adjustable Brightness Magnetic LED Motion Sensor Light – 120° Wide **Detection Wireless Rechargeable**

### **Product Description**

Bring light exactly where you need it—with no drilling, no wires, and full control over brightness. Our**Adjustable Brightness Magnetic LED Motion Sensor Light** is designed for smart homes and commercial interiors that demand both function and style.

The **magnetic base** allows for quick and easy mounting to any metal surface or included adhesive plate. And thanks to its **rechargeable battery**, there's no need to constantly replace batteries or install permanent wiring. This makes it ideal for cabinets, closets, hallways, kitchens, bathrooms, or as a temporary lighting solution for rental properties and display cases.