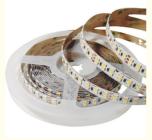

#### More Images

Available in rolls, these two-color light strips are easy to install and customize to fit your specific needs. You can cut the light strips to any size or shape, allowing you to create unique patterns and designs on your walls, ceilings, or furniture.