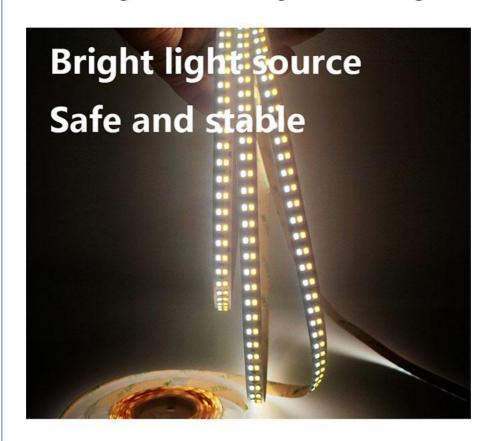

### 2835 Cct 24v Led Light Strip Self-adhesive 240 Light High Brightness Soft **Light Strip UI**

#### 2835 Cct 24v Led Light Strip Self-adhesive 240 Light High Brightness Soft Light Strip UI

#### **Product Description:**

This CCT light strip is IP67 waterproof, making it perfect for indoor or outdoor use. Plus, with a color temperature range of 3000-6000K, you can easily adjust the light to suit your mood and preferences.