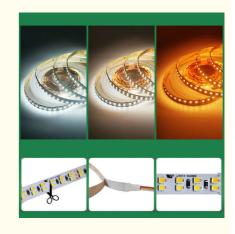

# Uniform and stable light emission

## Three color temperature options

White light Neutral light Warm light

Shenzhen Lianchuang Shengda Electronic Technology Co., Ltd

HSH20062023@outlook.com

ledslightstrip.com

Building 6B, Jingnan Industrial Zone, Jingnan Road, Buji Street, Longgang District, Shenzhen

#### **Product Description:**

This CCT light strip is IP67 waterproof, making it perfect for indoor or outdoor use. Plus, with a color temperature range of 3000-6000K, you can easily adjust the light to suit your mood and preferences.