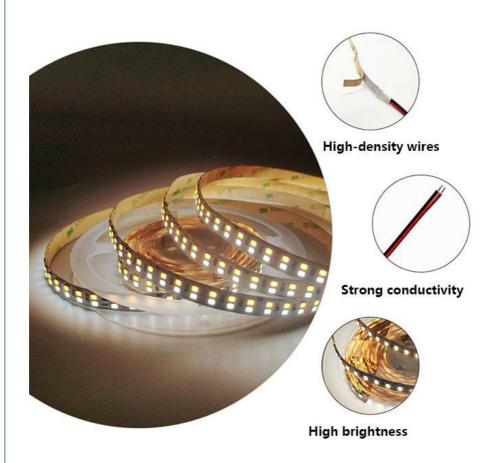

#### Features:

Product Name: LED Strip Lights Usage: Use For Decoration Power Consumption: 16W/m Waterproof grade: IP67 Waterproof: Yes Features: Dimmable: Yes Dimmable LED Strip Lighting CCT LED Ribbon Lights

#### **Technical Parameters:**

| Life              | 50,000h            |
|-------------------|--------------------|
| Usage             | Use For Decoration |
| Color Temperature | 3000-6000K         |
| Watt              | 16W/M              |
| Remote Control    | Yes                |
| Emitting Color    | ССТ                |
| Light Color       | White + Warm       |
| Dimmable          | Yes                |
| Leds              | 240pcs/m           |
| Operating voltage | DC24V              |