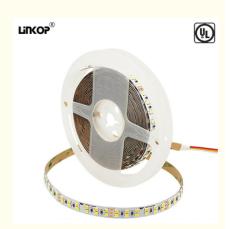

### 2835 Cct 24v Led Light Strip Self-adhesive 240 Light High Brightness Soft **Light Strip UI**

#### 2835 Cct 24v Led Light Strip Self-adhesive 240 Light High Brightness Soft Light Strip UI

### **Product Specification**

16W/M • Watt:

· Switch Mode: Remote Control, Manual Button

• Waterproof: Yes • Dimmable: Yes

3000-6000K • Color Temperature: · Leds: 240pcs/m • Life: 50,000h • Remote Control: Yes