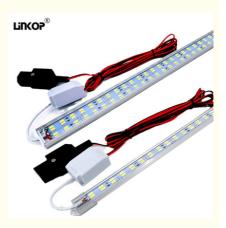

# Shenzhen Lianchuang Shengda Electronic Technology Co., Ltd

# Display Cabinet Hard Light Strip with Multifunctional Lighting Solution and 24V DC Input Voltage Made of PCB Material

#### **Basic Information**

Place of Origin: Guangdong, China

Brand Name: LinkopCertification: CE

Model Number: LCSD-NYX-DTD

Minimum Order

10 Pcs

Quantity:

• Price:

\$2.1/Pcs

Packaging Details: bag

• Delivery Time: 3-8 days

• Payment Terms: TT

Supply Ability: 500000meter/ month



#### **Product Specification**

Power Input: DC12V

Color: Single Color

• Lamp Body Material: PCB

Product Characteristics: High Light
 Size: 0.5M/1M
 Input Voltage: DC 24V

Product Name:
 LED Rigid Light Strip

Application Scenario: Home/Store Display Cabinets
 Highlight: Display Cabinet Hard Light Strip,

Multifunctional LED Strip Lights



#### More Images







The line is 3 meters long

#### **Product Description**

#### 12-85v Display Cabinet Hard Light Strip Multifunctional Lighting Solution

#### **Product Description:**

The lamp type used for these LED Strip Lights is 2835, which means they are incredibly bright and offer high light intensity. This makes them perfect for use in areas where you need a lot of light, such as your home or store display cabinets.

One of the best