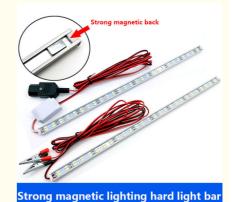

Application Scenario: Home/Store Display Cabinets
 Highlight: Display Cabinet Hard Light Strip,

Multifunctional LED Strip Lights

#### More Images

The line is 3 meters long