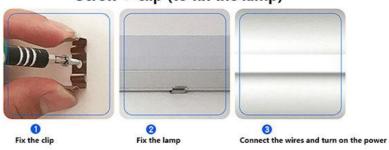

Width 2.8cm, thickness 1cm

**Equipped with buckles and screws** 

### Screw + clip (to fix the lamp)