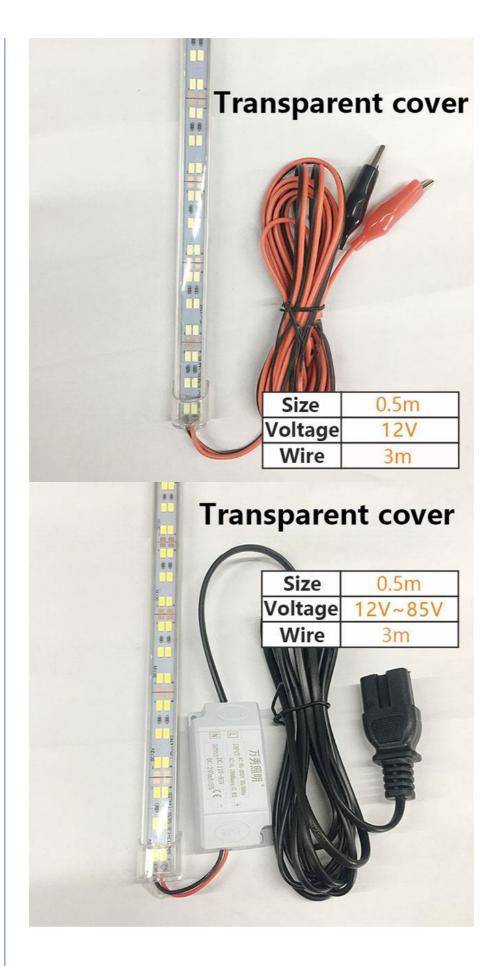

eds.

Another advantage of these LED light strips is that they are easy to install. Simply plug them in and they are ready to go. They come with a packaging bag and can be delivered in just 3-8 days. The minimum order quantity is 10 pieces and the payment terms are TT. With a monthly supply capacity of 500,000 pieces, these LED light strips are a great choice for businesses that need a reliable, high-quality source of lighting. The light body material is PCB, ensuring the light is durable. The input voltage is DC12V or 24V, making it suitable for use in a variety of different environments.

Overall, if you are looking for a set of high-quality color-changing LED light strips that are easy to install, versatile, and reliable, the Linkop LCSD-NYX-DTD LED light strip is an excellent choice.







Width 2.8cm, thickness 1cm

**Equipped with buckles and screws** 

### Screw + clip (to fix the lamp)



## LINCOP® Shenzhen Lianchuang Shengda Electronic Technology Co., Ltd

+8613430440444

HSH20062023@outlook.com

@ ledslightstrip.com

Building 6B, Jingnan Industrial Zone, Jingnan Road, Buji Street, Longgang District, Shenzhen