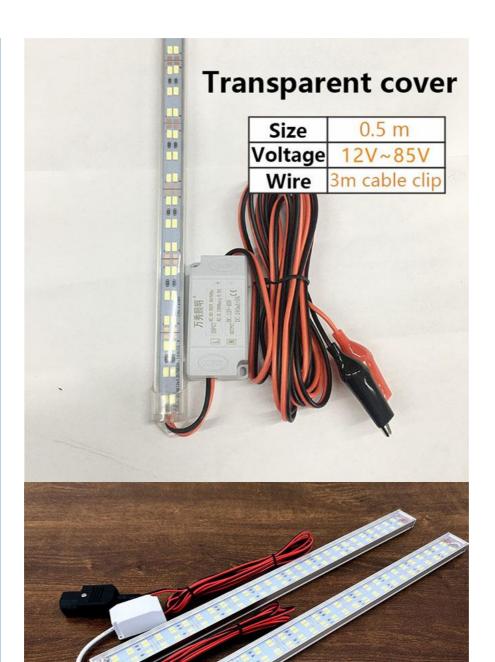

s.

Another advantage of these LED light strips is that they are easy to install. Simply plug them in and they are ready to go. They come with a packaging bag and can be delivered in just 3-8 days. The minimum order quantity is 10 pieces and the payment terms are TT. With a monthly supply capacity of 500,000 pieces, these LED light strips are a great choice for businesses that need a reliable, high-quality source of lighting. The light body material is PCB, ensuring the light is durable. The input voltage is DC12V or 24V, making it suitable for use in a variety of different environments.

Overall, if you are looking for a set of high-quality color-changing LED light strips that are easy to install, versatile, and reliable, the Linkop LCSD-NYX-DTD LED light strip is an excellent choice.







Width 2.8cm, thickness 1cm

**Equipped with buckles and screws** 

### Screw + clip (to fix the lamp)



## LINCOP® Shenzhen Lianchuang Shengda Electronic Technology Co., Ltd

+8613430440444

HSH20062023@outlook.com

@ ledslightstrip.com

Building 6B, Jingnan Industrial Zone, Jingnan Road, Buji Street, Longgang District, Shenzhen