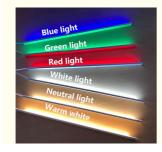

One of the great things about our LED Rigid Light Strip is that it comes in a variety of light colors and shades. This means that it's easy to fit your every need. Whether you want a soft ambient light or a brighter, more vibrant light, this product has you covered.

White light

Neutral light

Warm white light