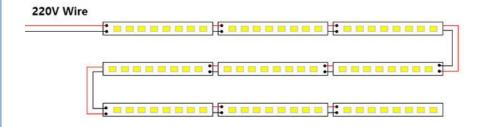

# Series circuit wiring reference diagram

## Three-series and three-parallel wiring reference diagram

(Note: The total length of the series circuit cannot exceed 5 meters)

(Note: The total length of the series circuit cannot exceed 5 meters)