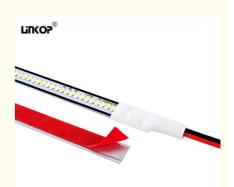

#### **Product Description:**

With high-brightness 5050 lamp beads, this product is sure to impress. Whether you want to light up your living room or display cabinet, or want to add some extra vibrancy to your office space, these lights have you covered.

#### **Features:**

Product Name: LED hard light strip Product Characteristics: High Light

Lamp Body Material: PCB

IP Grade: IP42 Lamp Type: 2835 Support Dimmer: Yes Adhesive LED Rope Lights LED display cabinet light Single color light strip

### **Technical Parameters:**

| Power Input             | DC220V                      |
|-------------------------|-----------------------------|
| Application Scenario    | Home/Store Display Cabinets |
| Size                    | 30CM-120CM                  |
| Color                   | Single Color                |
| Support Dimmer          | Yes                         |
| Lamp Body Material      | PCB                         |
| Product Characteristics | High Light                  |
| IP Grade                | IP42                        |
| Lamp Type               | 2835                        |
| Product Detail          | Light Strip                 |