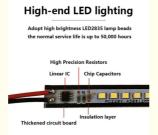

#### **Product Description:**

With high-brightness 5050 lamp beads, this product is sure to impress. Whether you want to light up your living room or display cabinet, or want to add some extra vibrancy to your office space, these lights have you covered.

#### **Features:**

Product Name: LED hard light strip Product Characteristics: High Light

Lamp Body Material: PCB

IP Grade: IP42 Lamp Type: 2835 Support Dimmer: Yes Adhesive LED Rope Lights LED display cabinet light Single color light strip

### **Technical Parameters:**

| Power Input             | DC220V                      |
|-------------------------|-----------------------------|
| Application Scenario    | Home/Store Display Cabinets |
| Size                    | 30CM-120CM                  |
| Color                   | Single Color                |
| Support Dimmer          | Yes                         |
| Lamp Body Material      | PCB                         |
| Product Characteristics | High Light                  |
| IP Grade                | IP42                        |
| Lamp Type               | 2835                        |
| Product Detail          | Light Strip                 |