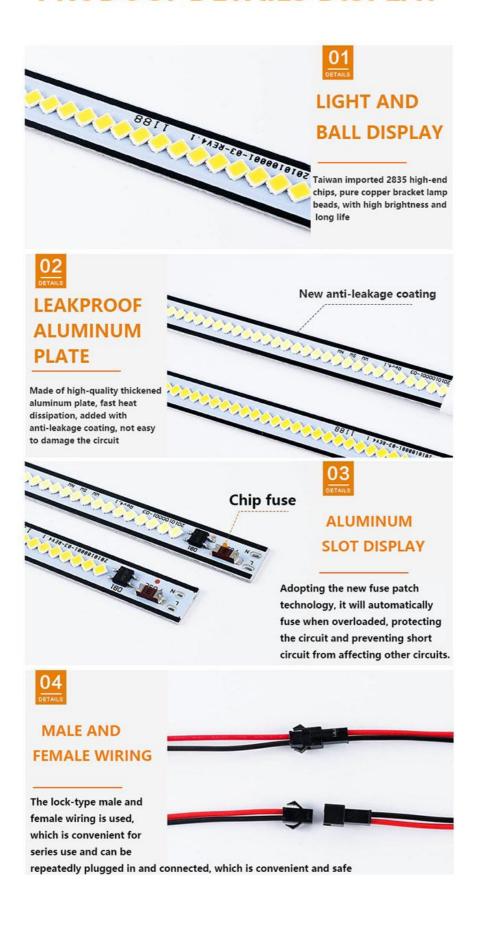

se lights to highlight their outdoor landscaping or create a fun atmosphere for an outdoor party.

For those looking for more advanced lighting options, Linkop offers a range of RGB LED strip lights and dimmable LED light strips. These lights allow for greater customization and control over the lighting in a space. They are the perfect choice for those looking to create a truly unique lighting design.

Finally, these LED light strips are extremely flexible. They are available in a range of sizes from 30cm to 120cm, making them suitable for both small and large areas.

With a minimum order quantity of 10 pieces, these LED light strips are perfect for individuals and businesses looking to upgrade their









White light

Neutral light

Warm white light





# **PRODUCT DETAILS DISPLAY**



# **PRODUCT DETAILS DISPLAY**

# Series circuit wiring reference diagram



## Three-series and three-parallel wiring reference diagram

(Note: The total length of the series circuit cannot exceed 5 meters)



(Note: The total length of the series circuit cannot exceed 5 meters)

## Shenzhen Lianchuang Shengda Electronic Technology Co., Ltd

+8613430440444

HSH20062023@outlook.com

e ledslightstrip.com

Building 6B, Jingnan Industrial Zone, Jingnan Road, Buji Street, Longgang District, Shenzhen