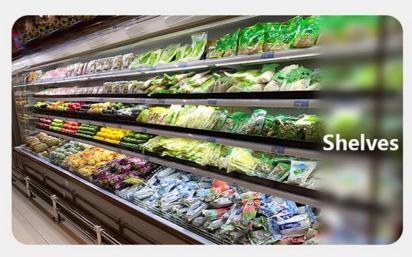

Another common use for these LED light strips is in commercial settings. Retail stores, restaurants, and bars can all benefit from using these lights. They can be used to highlight products, create a warm atmosphere, or simply add a touch of color.