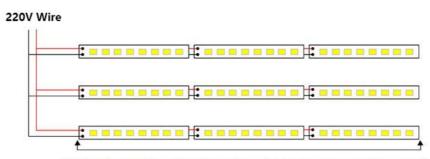

# Series circuit wiring reference diagram

## Three-series and three-parallel wiring reference diagram

(Note: The total length of the series circuit cannot exceed 5 meters)

(Note: The total length of the series circuit cannot exceed 5 meters)