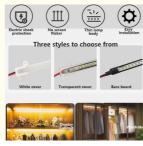

## **Product Specification**

· Product Detail: Light Strip

• Product Name: LED Rigid Light Strip

• Application Scenario: Home/Store Display Cabinets

• Emitting Color: White, white Warm

· Lifespan: 50,000 Hours

• Power Input: DC220V

· Product Characteristics: High Light

• Lamp Body Material: PCB

• Highlight: Dc220v LED Strip Lights,

> **Energy-Saving LED Strip Lights**, 50000 Hours Lifespan LED Strip Lights

White light

Neutral light

Warm white light