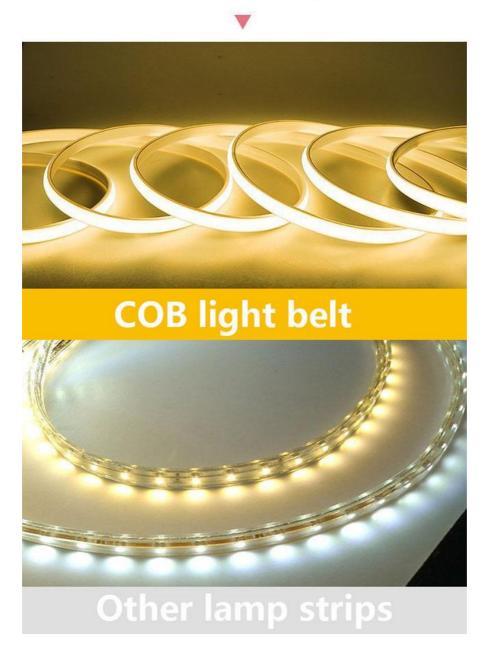

## **Different brightness**

COB light strip VS ordinary light strip

### **Different light uniformity**

COB light strip  ${f VS}$  ordinary light strip