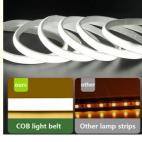

## **Different brightness**

COB light strip VS ordinary light strip

### **Different light uniformity**

COB light strip  ${f VS}$  ordinary light strip

# Real materials See the difference

COB light strip  ${f VS}$  ordinary light strip