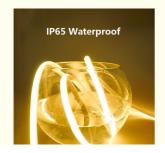

The COB LED light strip has an operating voltage of 220V and is IP67 waterproof, ensuring safe and efficient use. Whether you are using this light strip in a residential or commercial setting, you can rest assured that it will provide reliable and consistent performance. This product comes with a 1-year warranty, giving you peace of mind, ensuring that you are getting a high-quality and reliable lighting solution. Whether you need a lighting solution for your home, office, or other space, COB LED light strips are an excellent choice. COB LED light strips have 240 LEDs per meter. Whether you need a small lighting solution or a more powerful lighting solution. In addition, the COB technology used in this product ensures that it is efficient and long-lasting.

#### **Applications:**

The LED light strip has 240 LEDs per meter and a width of 10mm, making it perfect for illuminating a wide area. It is also IP67 rated, meaning it is highly resistant to dust and water. This makes it suitable for use in damp environments and even submerged in water up to 1 meter deep

Outdoor lighting: Because of its IP67 rating, the COB LED light strip can be used outdoors to illuminate gardens, patios, or swimming pools. It is also suitable for use in boats and other marine environments.