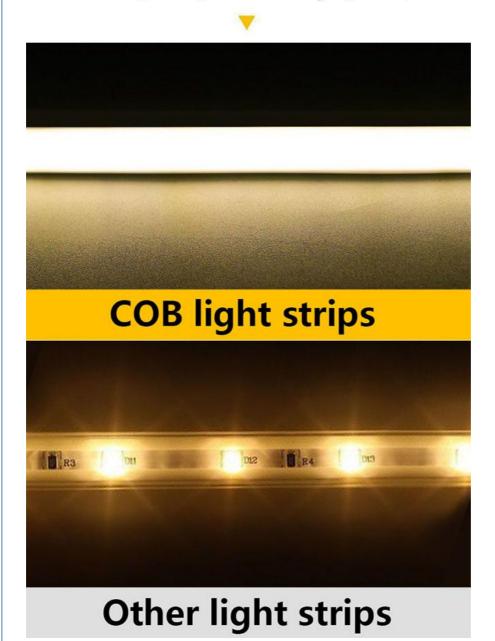

## **Different brightness**

COB light strip VS ordinary light strip

### **Different light uniformity**

COB light strip  ${f VS}$  ordinary light strip