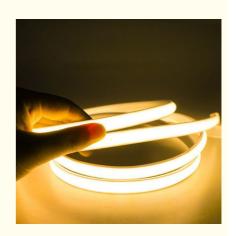

#### **Product Description:**

COB LED light strips are available in a variety of color temperatures, including white, warm white, and neutral light. In addition, this product is available in a variety of vibrant colors, such as red, green, blue, golden yellow, ice blue, pink, and orange. This gives you the flexibility to choose the lighting solution that best suits your needs.

The COB LED light strip has an operating voltage of 220V and is IP67 waterproof, ensuring safe and efficient use. Whether you are using this light strip in a residential or commercial setting, you can rest assured that it will provide reliable and consistent performance. This product comes with a 1-year warranty, giving you peace of mind, ensuring that you are getting a high-quality and reliable lighting solution. Whether you need a lighting solution for your home, office, or other space, COB LED light strips are an excellent choice. COB LED light strips have 240 LEDs per meter. Whether you need a small lighting solution or a more powerful lighting solution. In addition, the COB technology used in this product ensures that it is efficient and long-lasting.