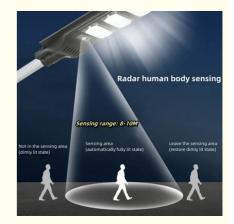

One of the standout features of this LED street lamp is its intelligent light control switch. This switch ensures that the lamp automatically turns on at dusk and turns off at dawn, saving you time and energy. This mode of switching is perfect for use in areas where manual switching is not possible or practical.

# Intelligent remote control

Freely adjust lighting, timing and other functions (sensing distance 5-8 meters)

Automatically charge during the day

Automatically turn on the light at night