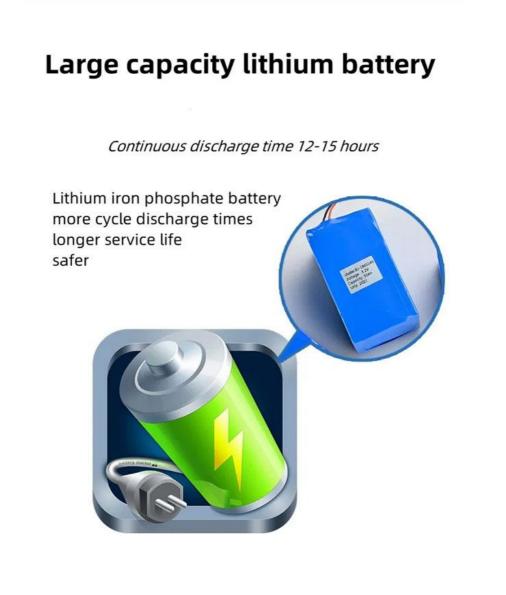

Our LED street lamp comes in various power options of 30W, 60W, 90W, 120W and 150W, allowing you to choose the power that best suits your lighting requirements. This product is also designed to provide a lighting duration of 16-24 hours, ensuring that your outdoor areas remain well-lit throughout the night.

#### **Features:**

Product Name: LED Street Lamp Product list: Lights, Solar Panels, Brackets, Screws, Remote Control Waterproof class: IP67 Lithium Battery: 3.2V Warranty: 1 Year

Warranty: 1 Year Switching mode: Intelligent Light Control Switch Keywords: LED Highway Luminaire, LED roadway luminaires, LED Road Lamp

#### **Technical Parameters:**

| Product Name:      | Smart Solar Street Lamp   |
|--------------------|---------------------------|
| Lighting Duration: | 16-24 Hours               |
| Installation Mode: | No Wiring                 |
| Operating Voltage: | AC90-295V, 50-60Hz        |
| LED Light:         | High Brightness Bridgelux |
| Waterproof Class:  | IP67                      |
| Housing Material:  | ABS                       |
| Work Temperature:  | -30°C~+60°C               |
| Lithium Battery:   | 3.2V                      |
| Power Supply:      | Solar                     |