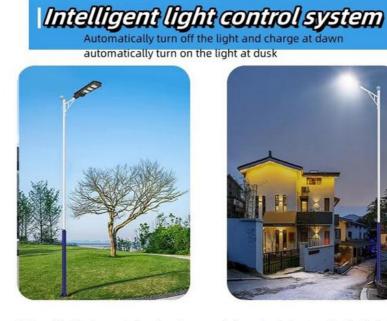

One of the standout features of this LED street lamp is its intelligent light control switch. This switch ensures that the lamp automatically turns on at dusk and turns off at dawn, saving you time and energy. This mode of switching is perfect for use in areas where manual switching is not possible or practical.

# Intelligent remote control

Freely adjust lighting, timing and other functions (sensing distance 5-8 meters)

Automatically charge during the day

Automatically turn on the light at night