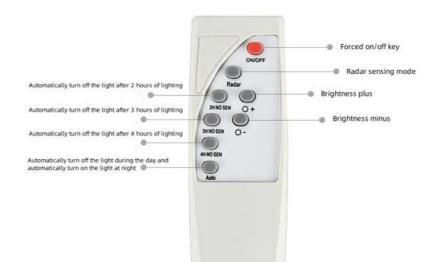

# Intelligent remote control

Freely adjust lighting, timing and other functions (sensing distance 5-8 meters)

Automatically charge during the day

Automatically turn on the light at night