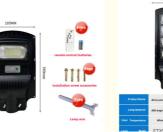

#### **Product Specification**

| Led Lifespan:         | >50000H                                                                                             |
|-----------------------|-----------------------------------------------------------------------------------------------------|
| Installation Mode:    | No Wiring                                                                                           |
| Product List:         | Lights, Solar Panels, Brackets, Screws,<br>Remote Control                                           |
| Warranty:             | 1 Years                                                                                             |
| Power Supply:         | Solar                                                                                               |
| Switching Mode:       | Intelligent Light Control Switch                                                                    |
| Power:                | 30W 60W 90W 120W 150W                                                                               |
| Application Scenario: | Streets, Factories, Yards, Roads, Schools, Gardens And So On                                        |
| Highlight:            | Waterproof Led Street Lamp,<br>Household Led Street Lamp,<br>Human Body Sensing Solar Street Lights |

#### **Features:**

Product Name: LED Street Lamp Product list: Lights, Solar Panels, Brackets, Screws, Remote Control Waterproof class: IP67 Lithium Battery: 3.2V Warranty: 1 Year

Warranty: 1 Year Switching mode: Intelligent Light Control Switch Keywords: LED Highway Luminaire, LED roadway luminaires, LED Road Lamp