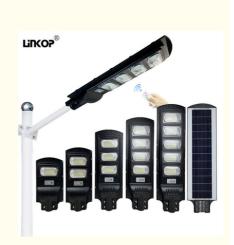

#### **Product Specification**

| Led Lifespan:         | >50000H                                                                                             |
|-----------------------|-----------------------------------------------------------------------------------------------------|
| Installation Mode:    | No Wiring                                                                                           |
| Product List:         | Lights, Solar Panels, Brackets, Screws,<br>Remote Control                                           |
| Warranty:             | 1 Years                                                                                             |
| Power Supply:         | Solar                                                                                               |
| Switching Mode:       | Intelligent Light Control Switch                                                                    |
| Power:                | 30W 60W 90W 120W 150W                                                                               |
| Application Scenario: | Streets, Factories, Yards, Roads, Schools, Gardens And So On                                        |
| Highlight:            | Waterproof Led Street Lamp,<br>Household Led Street Lamp,<br>Human Body Sensing Solar Street Lights |

#### **Features:**

Product Name: LED Street Lamp Product list: Lights, Solar Panels, Brackets, Screws, Remote Control Waterproof class: IP67 Lithium Battery: 3.2V Warranty: 1 Year

Warranty: 1 Year Switching mode: Intelligent Light Control Switch Keywords: LED Highway Luminaire, LED roadway luminaires, LED Road Lamp

# Intelligent remote control

Freely adjust lighting, timing and other functions (sensing distance 5-8 meters)

Automatically charge during the day

Automatically turn on the light at night