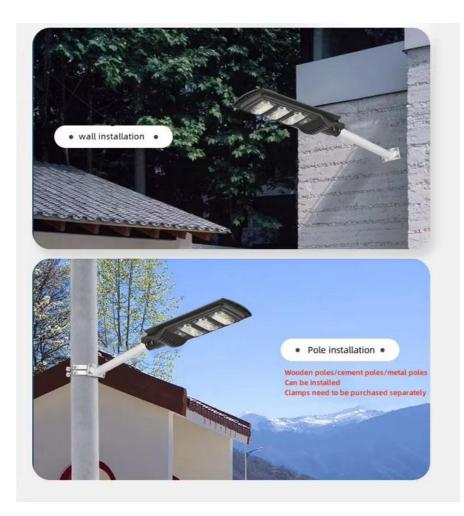

Whether you need lighting for a busy highway or a quiet residential street, the LC-BJDJ-BJ-YT-001B LED highway luminaire is up to the task. It is available with a range of mounting options, including pole mount and wall mount, and can be easily installed without wiring. This

# Various installation methods

Pole installation/wall installation there is always a way to satisfy you

Lincop<sup>®</sup> Shenzhen Lianchuang Shengda Electronic Technology Co., Ltd

S +8613430440444 SH20062023@outlook.com