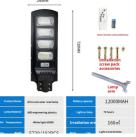

#### **Product Specification**

| Led Lifespan:         | >50000H                                                                                             |
|-----------------------|-----------------------------------------------------------------------------------------------------|
| Installation Mode:    | No Wiring                                                                                           |
| Product List:         | Lights, Solar Panels, Brackets, Screws,<br>Remote Control                                           |
| Warranty:             | 1 Years                                                                                             |
| Power Supply:         | Solar                                                                                               |
| Switching Mode:       | Intelligent Light Control Switch                                                                    |
| Power:                | 30W 60W 90W 120W 150W                                                                               |
| Application Scenario: | Streets, Factories, Yards, Roads, Schools, Gardens And So On                                        |
| Highlight:            | Waterproof Led Street Lamp,<br>Household Led Street Lamp,<br>Human Body Sensing Solar Street Lights |

#### **Technical Parameters:**

| Product Name:      | Smart Solar Street Lamp   |
|--------------------|---------------------------|
| Lighting Duration: | 16-24 Hours               |
| Installation Mode: | No Wiring                 |
| Operating Voltage: | AC90-295V, 50-60Hz        |
| LED Light:         | High Brightness Bridgelux |
| Waterproof Class:  | IP67                      |
| Housing Material:  | ABS                       |
| Work Temperature:  | -30°C~+60°C               |
| Lithium Battery:   | 3.2V                      |
| Power Supply:      | Solar                     |