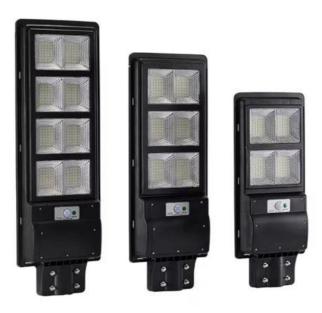

ght is ABS, making it durable and long-lasting. The product's high-quality features and durability make it suitable for various product application occasions and scenarios such as:

Lighting up streets in residential areas

Lighting up public parks and recreational areas

Lighting up highways and roads in commercial areas

Lighting up parking lots and garages

The Linkop LC-BJDJ-000 LED Street Light is a reliable and cost-effective solution for lighting up different areas. Its energy-efficient and environmentally friendly features make it a preferred choice for many customers who want to reduce their energy costs and carbon footprint. Purchase this LED Road Lamp today and enjoy its high-quality features and durability.



# All in One Solar Street Light

High Efficiency and Energy Saving



# Keep The Light On For 365 Days

The light will be on automatically in the dark, and the power will not be cut off in rainy days



## SMD Led Chips

Energy Saving, Environmental protection, Lasting and Bright



High-brightness LED lamp bead light source, multi-core focusing arrangement distribution

# Good lamp Good material





Highly sensitive human body sensing radar, the lights are fully turned on in the sensing area





Front

Rack





# LINCOP® Shenzhen Lianchuang Shengda Electronic Technology Co., Ltd

+8613430440444



HSH20062023@outlook.com



e ledslightstrip.com

Building 6B, Jingnan Industrial Zone, Jingnan Road, Buji Street, Longgang District, Shenzhen