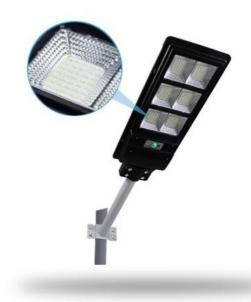

### 90w-1500w Solar Led Intelligent Light Control High-Power Household Street Lamp

#### **Product Description:**

Our LED Street Lamp comes with a range of certifications including CE, EMC, LVD, RoHS, and FCC, ensuring that it meets the highest industry standards for safety and quality. It is a reliable and durable lighting solution that can withstand harsh weather conditions and is ideal for use in public spaces.