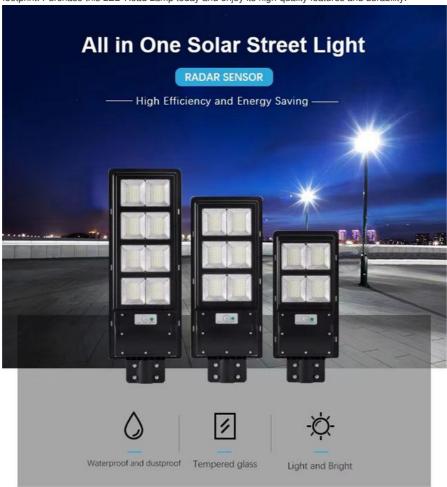

# All in One Solar Street Light

High Efficiency and Energy Saving

# Good lamp Good material

Highly sensitive human body sensing radar, the lights are fully turned on in the sensing area

Front

Rack