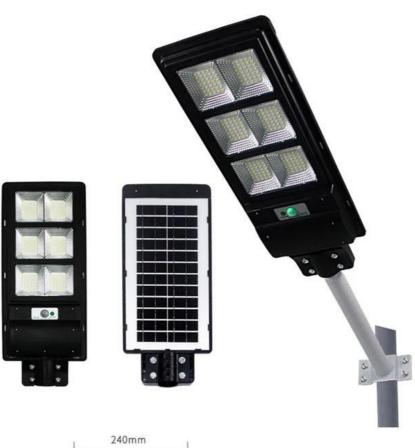

## **Product Specification**

• Application Scenario: Streets, Factories, Yards, Roads, Schools,

Gardens And So On

90W 120W 150W • Power:

• Led Lifespan: >50000H • Power Supply: Solar · Waterproof Class: IP67

· Switching Mode: Intelligent Light Control Switch

· Housing Material: **ABS** 

· Led Light: High Brightness Bridgelux · Highlight: 1500w Solar Led Street Lamp,

Household Solar Led Street Lamp,

90w Solar Street Lamp

#### **Technical Parameters:**

| Technical Parameters | Product Specification                                        |
|----------------------|--------------------------------------------------------------|
| Product Name         | Smart Solar Street Lamp                                      |
| Power                | 90W, 120W, 150W                                              |
| Charging Mode        | Solar Energy                                                 |
| Lithium Battery      | 3.2V                                                         |
| Switching Mode       | Intelligent Light Control Switch                             |
| Charging Time        | 4-8 Hours                                                    |
| Operating Voltage    | AC90-295V, 50-60Hz                                           |
| Product List         | Lights, Solar Panels, Brackets, Screws, Remote Control       |
| Work Temperature     | -30°C~+60°C                                                  |
| Application Scenario | Streets, Factories, Yards, Roads, Schools, Gardens And So On |