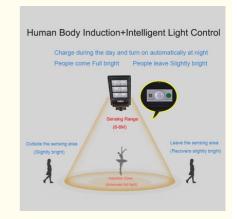

The LED Street Lamp operates on a solar power supply, which makes it an energy-efficient and cost-effective lighting solution. The intelligent light control switch allows the lamp to automatically turn on and off based on the ambient light levels, ensuring that it operates efficiently and conserves energy. It is a low-maintenance lighting solution that requires minimal upkeep and provides long-lasting performance.

# Keep The Light On For 365 Days

The light will be on automatically in the dark, and the power will not be cut off in rainy days

# Good lamp Good material

Highly sensitive human body sensing radar, the lights are fully turned on in the sensing area

Front

Rack