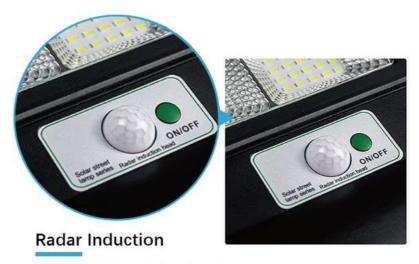

# Good lamp Good material

Highly sensitive human body sensing radar, the lights are fully turned on in the sensing area

Front

Rack