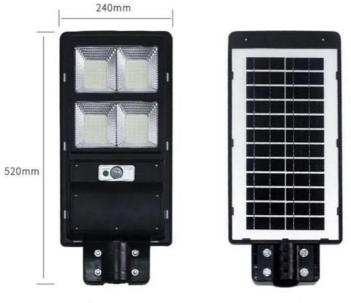

## **Product Specification**

• Application Scenario: Streets, Factories, Yards, Roads, Schools,

Gardens And So On

90W 120W 150W • Power:

• Led Lifespan: >50000H • Power Supply: Solar · Waterproof Class: IP67

· Switching Mode: Intelligent Light Control Switch

· Housing Material: **ABS** 

· Led Light: High Brightness Bridgelux · Highlight: 1500w Solar Led Street Lamp,

Household Solar Led Street Lamp,

90w Solar Street Lamp

#### **Technical Parameters:**

| Technical Parameters | Product Specification                                        |
|----------------------|--------------------------------------------------------------|
| Product Name         | Smart Solar Street Lamp                                      |
| Power                | 90W, 120W, 150W                                              |
| Charging Mode        | Solar Energy                                                 |
| Lithium Battery      | 3.2V                                                         |
| Switching Mode       | Intelligent Light Control Switch                             |
| Charging Time        | 4-8 Hours                                                    |
| Operating Voltage    | AC90-295V, 50-60Hz                                           |
| Product List         | Lights, Solar Panels, Brackets, Screws, Remote Control       |
| Work Temperature     | -30°C~+60°C                                                  |
| Application Scenario | Streets, Factories, Yards, Roads, Schools, Gardens And So On |