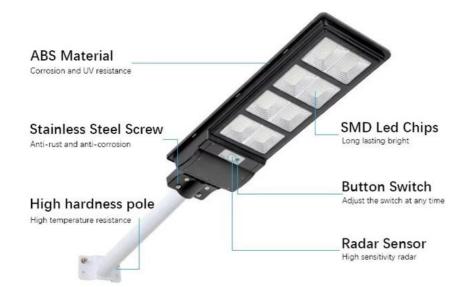

· Switching Mode: Intelligent Light Control Switch

· Housing Material: **ABS** 

· Led Light: High Brightness Bridgelux · Highlight: 1500w Solar Led Street Lamp,

Household Solar Led Street Lamp,

90w Solar Street Lamp

The housing material of the LED Street Light is ABS, making it durable and long-lasting. The product's high-quality features and durability make it suitable for various product application occasions and scenarios such as:

## SMD Led Chips

Energy Saving, Environmental protection, Lasting and Bright

High-brightness LED lamp bead light source, multi-core focusing arrangement distribution

# Good lamp Good material

Highly sensitive human body sensing radar, the lights are fully turned on in the sensing area

Front

Rack