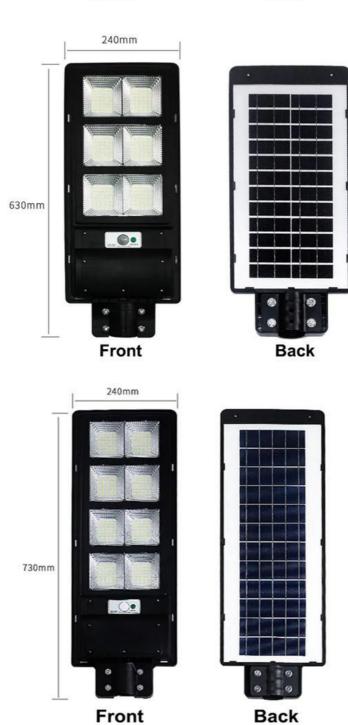

## **Product Specification**

• Application Scenario: Streets, Factories, Yards, Roads, Schools,

Gardens And So On

90W 120W 150W • Power:

• Led Lifespan: >50000H • Power Supply: Solar · Waterproof Class: IP67

· Switching Mode: Intelligent Light Control Switch

· Housing Material: **ABS** 

· Led Light: High Brightness Bridgelux · Highlight: 1500w Solar Led Street Lamp,

Household Solar Led Street Lamp,

90w Solar Street Lamp

#### **Technical Parameters:**

| Technical Parameters | Product Specification                                        |
|----------------------|--------------------------------------------------------------|
| Product Name         | Smart Solar Street Lamp                                      |
| Power                | 90W, 120W, 150W                                              |
| Charging Mode        | Solar Energy                                                 |
| Lithium Battery      | 3.2V                                                         |
| Switching Mode       | Intelligent Light Control Switch                             |
| Charging Time        | 4-8 Hours                                                    |
| Operating Voltage    | AC90-295V, 50-60Hz                                           |
| Product List         | Lights, Solar Panels, Brackets, Screws, Remote Control       |
| Work Temperature     | -30°C~+60°C                                                  |
| Application Scenario | Streets, Factories, Yards, Roads, Schools, Gardens And So On |