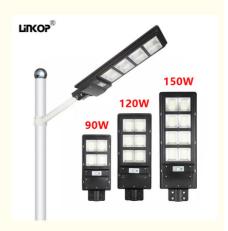

## **Product Specification**

• Application Scenario: Streets, Factories, Yards, Roads, Schools,

Gardens And So On

90W 120W 150W • Power:

• Led Lifespan: >50000H • Power Supply: Solar · Waterproof Class: IP67

#### **Technical Parameters:**

| Technical Parameters | Product Specification                                        |
|----------------------|--------------------------------------------------------------|
| Product Name         | Smart Solar Street Lamp                                      |
| Power                | 90W, 120W, 150W                                              |
| Charging Mode        | Solar Energy                                                 |
| Lithium Battery      | 3.2V                                                         |
| Switching Mode       | Intelligent Light Control Switch                             |
| Charging Time        | 4-8 Hours                                                    |
| Operating Voltage    | AC90-295V, 50-60Hz                                           |
| Product List         | Lights, Solar Panels, Brackets, Screws, Remote Control       |
| Work Temperature     | -30°C~+60°C                                                  |
| Application Scenario | Streets, Factories, Yards, Roads, Schools, Gardens And So On |