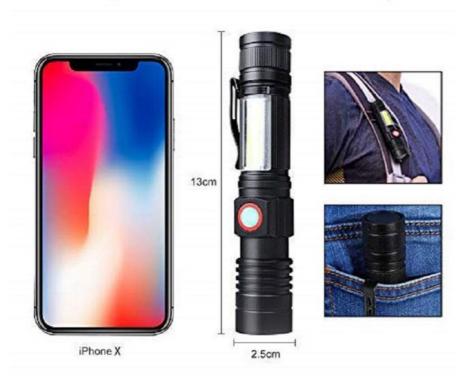

# Outdoor Led Portable Flashlight Usb Charging Retractable Tail Magnet

• Highlight: Usb Charging Led Portable Flashlight,

> Retractable Led Portable Flashlight, Tail Magnet Led Portable Flashlight

# Led Portable Flashlight Usb Charging Retractable Tail Magnet With Pen Holder Outdoor Flashlight