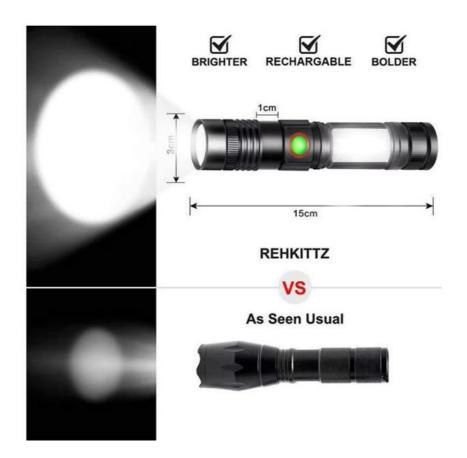

# **Product Specification**

· Zoomable: Yes

• Power Source: Battery

• Flashlight Type: Rechargeable Flashlight • Power Supply: Lithium-ion Battery

• Light Source: LED • Beam Throw: 200m

· Lamp Body Material: Aluminum Alloy • Feature: Multifunctional

### **Applications:**

Linkop LCSD-SZ-mini-cob LED Flash Light Torch is powered by a battery that provides long-lasting performance. It has an IP65 rating that makes it resistant to water and dust, making it ideal for use in harsh weather conditions. The lighting modes of this product include high, low, and strobe, which makes it suitable for various occasions and scenarios.

This LED Flash Light Torch is perfect for outdoor activities like camping, hiking, and trekking. It can be used during power outages or emergency situations, making it a must-have tool for every household. The high-power light output of this product provides maximum brightness, making it easy to navigate through dark areas.