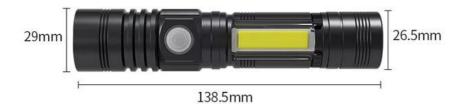

# Compact Size & Detachable Clip

Item:QA721-A(2600)

Lumen:350LM

Modes:four modes(ON-high-low-COB constant bright-

COB light SOS-OFF)

Charging: type-c 5V/2A

Discharging time:2.5h

Waterproof:IPX4

Size:29\*26.5\*138.5mm

Net weight:93g@not include battery)

Others:short circuit protect