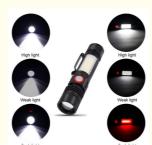

### **Features:**

Product Name: LED Flash Light Feature: Multifunctional Power Source: Battery Light Source: LED

Lighting Modes: High/Low/Strobe Power Supply: Lithium-ion Battery

Reverse Charging
Portable Rechargeable
Flash Light Torch LED

### **Applications:**

Linkop LCSD-SZ-mini-cob LED Flash Light Torch is powered by a battery that provides long-lasting performance. It has an IP65 rating that makes it resistant to water and dust, making it ideal for use in harsh weather conditions. The lighting modes of this product include high, low, and strobe, which makes it suitable for various occasions and scenarios.