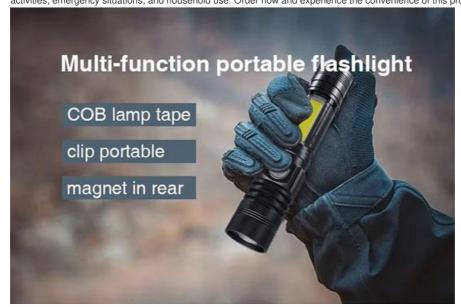

One of the key features of this flashlight is its multifunctional design. In addition to providing a bright light source, it also comes equipped with a laser torch that can be used for a variety of different purposes. Whether you need to point out a specific location or simply want to add a bit of fun and excitement to your next camping trip, this laser torch is sure to come in handy.

The multifunctional features of Linkop LCSD-SZ-mini-cob LED Flash Light Torch make it an ideal tool for various applications. It can be used for hunting, fishing, and other outdoor activities that require bright and efficient lighting. The package contents of this product include a lamp, lithium battery, T-c charging cable, and instruction manual, which makes it easy to use and maintain. In conclusion, the Linkop LCSD-SZ-mini-cob LED Flash Light Torch is a high-quality product that provides efficient and multifunctional

In conclusion, the Linkop LCSD-S2-mini-cob LED Flash Light Torch is a high-quality product that provides efficient and multifunctional lighting for various occasions and scenarios. Its high-power output, outdoor zoom, and IP65 rating make it an ideal tool for outdoor activities, emergency situations, and household use. Order now and experience the convenience of this product!