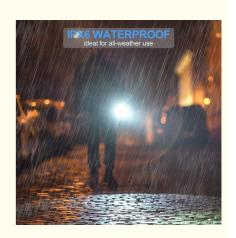

### **Technical Parameters:**

| Feature            | Multifunctional                                               |
|--------------------|---------------------------------------------------------------|
| Flashlight Type    | Rechargeable Flashlight                                       |
| Lighting Modes     | High/Low/Strobe                                               |
| Lamp Body Material | Aluminum Alloy                                                |
| Package Contents   | Lamp, Lithium Battery, T-c Charging Cable, Instruction Manual |
| IP Rating          | IP65                                                          |
| Power Source       | Battery                                                       |
| Waterproof         | Yes                                                           |
| Power Supply       | Lithium-ion Battery                                           |
| Zoomable           | Yes                                                           |

### **Applications:**

Linkop LCSD-SZ-mini-cob LED Flash Light Torch is powered by a battery that provides long-lasting performance. It has an IP65 rating that makes it resistant to water and dust, making it ideal for use in harsh weather conditions. The lighting modes of this product include high, low, and strobe, which makes it suitable for various occasions and scenarios.