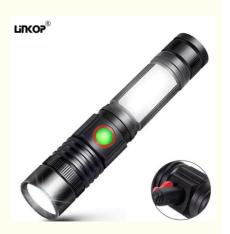

# Outdoor Led Portable Flashlight Usb Charging Retractable Tail Magnet

# Led Portable Flashlight Usb Charging Retractable Tail Magnet With Pen Holder Outdoor Flashlight

### **Features:**

Product Name: LED Flash Light Feature: Multifunctional Power Source: Battery Light Source: LED

Lighting Modes: High/Low/Strobe Power Supply: Lithium-ion Battery

Reverse Charging
Portable Rechargeable
Flash Light Torch LED

# Compact Size & Detachable Clip

Item:QA721-A(2600)

Lumen:350LM

Modes:four modes(ON-high-low-COB constant bright-

COB light SOS-OFF)

Charging: type-c 5V/2A

Discharging time:2.5h

Waterproof:IPX4