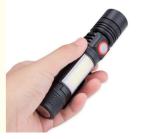

## **Product Description:**

The light source for this flashlight is an LED flashing lamp, which is both bright and long-lasting. With a powerful and efficient LED torch flash, this flashlight is able to provide a bright and reliable light source that will last for hours on a single charge.

Another great feature of this flashlight is its rechargeable design. Powered by a lithium battery, this flashlight can be easily recharged using the included T-c charging cable. This means that you can always have a reliable light source on hand, without having to worry about constantly replacing batteries.