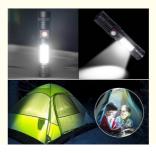

This LED Flash Light Torch is perfect for outdoor activities like camping, hiking, and trekking. It can be used during power outages or emergency situations, making it a must-have tool for every household. The high-power light output of this product provides maximum brightness, making it easy to navigate through dark areas.