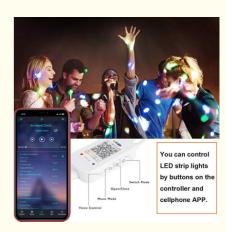

#### **Applications:**

Linkop LED light strips are a versatile and flexible lighting solution suitable for many different occasions and scenarios. With its adjustable dimming function, you can adjust the brightness of the lights according to your mood and needs. RGB LED ribbon lights can create a rich and vibrant atmosphere, making them the perfect choice for gatherings, events, and celebrations.

#### **Connection Schematic Diagram**

The connection between the controller and the power supply

2 Controller and device connection

Smartphone Control

Sync Control by Group

Remote Control by Intenet