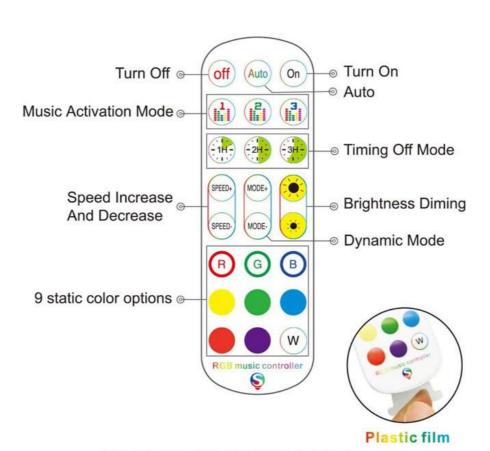

# Music Remote(Advanced Version)

Please remove the plastic film before use.

Scan the QR code to Download DuoCol Strip