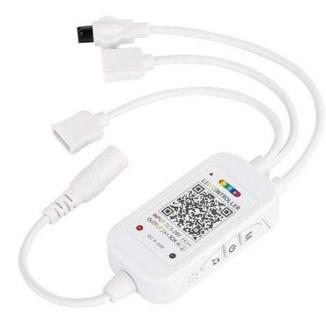

#### **Features:**

Product Name: LED STRIP LIGHTS SET

Width: 10mm Support Dimmer: Yes

Emitting Color: Cool White, Warm White, RGB For Options

Ip Grade: IP20

Product Detail: Light Strip + Power Adapter + Controller

indoors.

Linkop LED strip lights are easy to install and can be cut to fit any size or shape. This product is equipped with a power adapter and WiFi controller, making it easy and convenient to use. The 50000 hour lifespan ensures that these lights will last for a long time, making them a cost-effective lighting solution.

#### **Connection Schematic Diagram**

The connection between the controller and the power supply

2 Controller and device connection

Smartphone Control

Sync Control by Group

Remote Control by Intenet