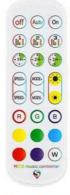

# Music Remote(Advanced Version)

Please remove the plastic film before use.

Scan the QR code to Download DuoCol Strip