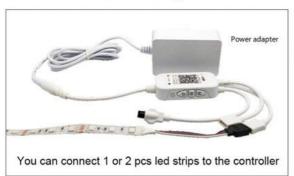

#### **Features:**

Product Name: LED STRIP LIGHTS SET

Width: 10mm Support Dimmer: Yes

Emitting Color: Cool White, Warm White, RGB For Options

Ip Grade: IP20

Product Detail: Light Strip + Power Adapter + Controller

#### **Connection Schematic Diagram**

The connection between the controller and the power supply

2 Controller and device connection

Smartphone Control

Sync Control by Group

Remote Control by Intenet