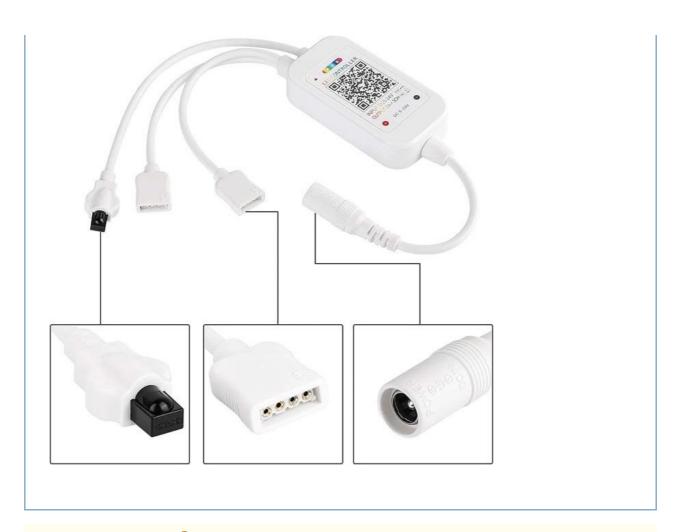

#### **Connection Schematic Diagram**

The connection between the controller and the power supply

2 Controller and device connection

Smartphone Control

Sync Control by Group

Remote Control by Intenet