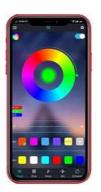

The lamp body material of our LED Strip Lights is made from PCB, ensuring that they are durable and long-lasting. The LED Quantity of 30 LEDs/m provides ample illumination for any space, making them perfect for use in bedrooms, living rooms, or even outdoor areas. Our Color-Changing Light Strips are perfect for creating a unique and personalized atmosphere in any room. With a variety of colors to choose from, you can easily change the mood of your space with just the touch of a button.

#### **Connection Schematic Diagram**

The connection between the controller and the power supply

2 Controller and device connection

Smartphone Control

Sync Control by Group

Remote Control by Intenet

# Music Remote(Advanced Version)

Please remove the plastic film before use.

Scan the QR code to Download DuoCol Strip