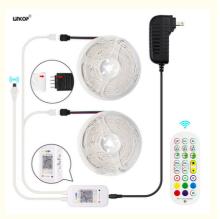

#### **Features:**

Product Name: LED STRIP LIGHTS SET

Width: 10mm Support Dimmer: Yes

Emitting Color: Cool White, Warm White, RGB For Options

Ip Grade: IP20

Product Detail: Light Strip + Power Adapter + Controller

#### **Connection Schematic Diagram**

The connection between the controller and the power supply

2 Controller and device connection

Smartphone Control

Sync Control by Group

Remote Control by Intenet