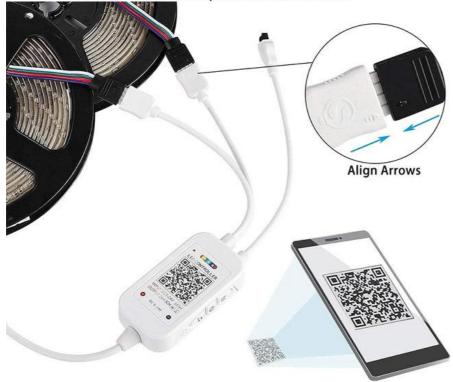

#### **Connection Schematic Diagram**

The connection between the controller and the power supply

2 Controller and device connection

Smartphone Control

Sync Control by Group

Remote Control by Intenet