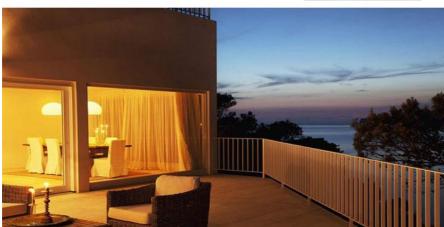

#### **Applications:**

Linkop LED light strips are a versatile and flexible lighting solution suitable for many different occasions and scenarios. With its adjustable dimming function, you can adjust the brightness of the lights according to your mood and needs. RGB LED ribbon lights can create a rich and vibrant atmosphere, making them the perfect choice for gatherings, events, and celebrations.

These LED light strips are also suitable for commercial and commercial environments, such as retail stores, restaurants, and hotels. The RGB options can provide a comfortable and welcoming atmosphere, while the non waterproof IP20 rating means they can only be used