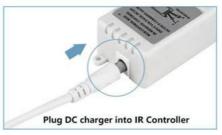

The Power Input for this product is DC12V which is energy-efficient and cost-effective. It uses low voltage which means it's safe to use and won't cause any electrical hazards. The Power Adapter is also included in the package, which makes it easy to power up the Light Strip without needing to purchase any additional accessories.

The Light Strip comes with 30pcs of LEDs which provides bright and vibrant colors when turned on. The LEDs are energy-efficient and long-lasting which means they won't easily burn out or stop working. The Controller that comes with this product allows you to change the colors and patterns of the Light Strip, giving you full control over the ambiance of your space.