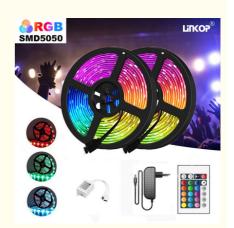

# 24 Key Pcb Material Flexible Led Light Strip Set 30 Leds/M 12v Power Adapter

#### **Product Specification**

• Width: 10mm

• Led Quantity: 30 LEDs/m

Product Detail: Light Strip + Power Adapter + Controller

• Lifetime: 50,000 Hours

Support Dimmer: YesLeds: 30pcs

• Emitting Color: Cool White, Warm White, RGB For Options

#### **Features:**

Product Name: LED STRIP LIGHTS

Lamp Body Material: PCB

Emitting Color: Cool White, Warm White, RGB For Options

Leds: 30pcs Color: RGB Power Input: DC12V

Features:

Dimmable LED Strip Lighting Flexible LED Lights set

#### **Technical Parameters:**

| Product Detail | Light Strip + Power Adapter + Controller |
|----------------|------------------------------------------|
| Width          | 10mm                                     |
| Led Qty        | 150PCS                                   |
| IP Grade       | Waterproof IP20                          |
| Emitting Color | Cool White, Warm White, RGB For Options  |
| Input Voltage  | DC 12                                    |
| Lifetime       | 50,000 Hours                             |
| Color          | RGB                                      |
| Size           | 10mm                                     |
| Support Dimmer | Yes                                      |