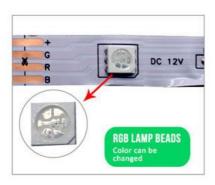

The Light Strip comes with 30pcs of LEDs which provides bright and vibrant colors when turned on. The LEDs are energy-efficient and long-lasting which means they won't easily burn out or stop working. The Controller that comes with this product allows you to change the colors and patterns of the Light Strip, giving you full control over the ambiance of your space.

#### **Features:**

Product Name: LED STRIP LIGHTS

Lamp Body Material: PCB

Emitting Color: Cool White, Warm White, RGB For Options

Leds: 30pcs Color: RGB Power Input: DC12V

Features:

Dimmable LED Strip Lighting Flexible LED Lights set