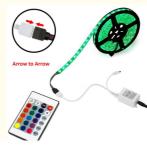

The Light Strip comes with 30pcs of LEDs which provides bright and vibrant colors when turned on. The LEDs are energy-efficient and long-lasting which means they won't easily burn out or stop working. The Controller that comes with this product allows you to change the colors and patterns of the Light Strip, giving you full control over the ambiance of your space.

#### **Features:**

Product Name: LED STRIP LIGHTS

Lamp Body Material: PCB

Emitting Color: Cool White, Warm White, RGB For Options

Leds: 30pcs Color: RGB Power Input: DC12V

Features:

Dimmable LED Strip Lighting Flexible LED Lights set