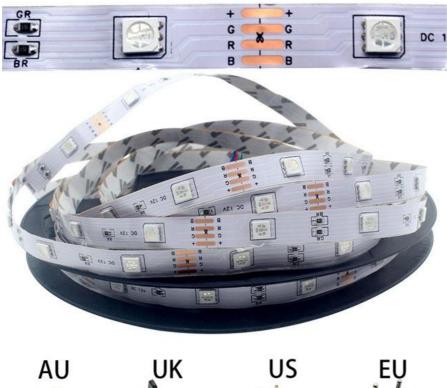

#### **Product Specification**

• Width: 10mm

• Led Quantity: 30 LEDs/m

Product Detail: Light Strip + Power Adapter + Controller

• Lifetime: 50,000 Hours

Support Dimmer: YesLeds: 30pcs

• Emitting Color: Cool White, Warm White, RGB For Options

#### **Product Description:**

The Light Strip is 10mm in size and is made of PCB material which is durable and long-lasting. It can withstand various temperatures and can be used for indoor or outdoor spaces. The Light Strip is also flexible which means it can be bent and shaped to fit any surface, making it easy to install in tight or difficult spaces.

The Power Input for this product is DC12V which is energy-efficient and cost-effective. It uses low voltage which means it's safe to use and won't cause any electrical hazards. The Power Adapter is also included in the package, which makes it easy to power up the Light Strip without needing to purchase any additional accessories.

The Light Strip comes with 30pcs of LEDs which provides bright and vibrant colors when turned on. The LEDs are energy-efficient and long-lasting which means they won't easily burn out or stop working. The Controller that comes with this product allows you to change the colors and patterns of the Light Strip, giving you full control over the ambiance of your space.

#### **Features:**

Product Name: LED STRIP LIGHTS

Lamp Body Material: PCB

Emitting Color: Cool White, Warm White, RGB For Options

Leds: 30pcs Color: RGB Power Input: DC12V

Features:

Dimmable LED Strip Lighting Flexible LED Lights set

#### **Technical Parameters:**

| Product Detail | Light Strip + Power Adapter + Controller |
|----------------|------------------------------------------|
| Width          | 10mm                                     |
| Led Qty        | 150PCS                                   |
| IP Grade       | Waterproof IP20                          |
| Emitting Color | Cool White, Warm White, RGB For Options  |
| Input Voltage  | DC 12                                    |
| Lifetime       | 50,000 Hours                             |
| Color          | RGB                                      |
| Size           | 10mm                                     |
| Support Dimmer | Yes                                      |