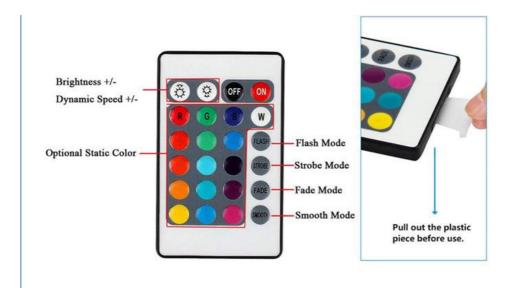

The Light Strip comes with 30pcs of LEDs which provides bright and vibrant colors when turned on. The LEDs are energy-efficient and long-lasting which means they won't easily burn out or stop working. The Controller that comes with this product allows you to change the colors and patterns of the Light Strip, giving you full control over the ambiance of your space.

#### **Features:**

Product Name: LED STRIP LIGHTS

Lamp Body Material: PCB

Emitting Color: Cool White, Warm White, RGB For Options

Leds: 30pcs Color: RGB Power Input: DC12V

Features:

Dimmable LED Strip Lighting Flexible LED Lights set