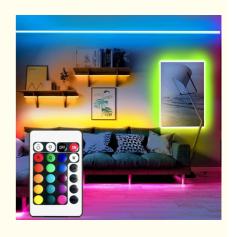

#### **Applications:**

The RGB LED ribbon lights are a great addition to any room, creating a colorful and vibrant atmosphere. They are perfect for use in bars, clubs, restaurants, or even at home for parties and special occasions. You can choose from a variety of colors, including white light and

For those who prefer a more muted ambiance, the dimmable LED strip lighting is the ideal choice. These LED lights can be adjusted to the perfect brightness, providing a comfortable and relaxing environment. They are perfect for use in bedrooms, living rooms, and even offices.