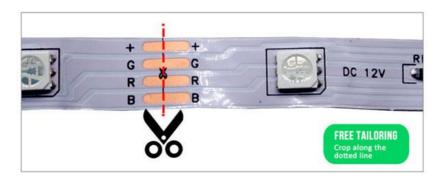

#### **Product Description:**

The Light Strip is 10mm in size and is made of PCB material which is durable and long-lasting. It can withstand various temperatures and can be used for indoor or outdoor spaces. The Light Strip is also flexible which means it can be bent and shaped to fit any surface, making it easy to install in tight or difficult spaces.

#### **Features:**

Product Name: LED STRIP LIGHTS

Lamp Body Material: PCB

Emitting Color: Cool White, Warm White, RGB For Options

Leds: 30pcs Color: RGB Power Input: DC12V

Features:

Dimmable LED Strip Lighting Flexible LED Lights set