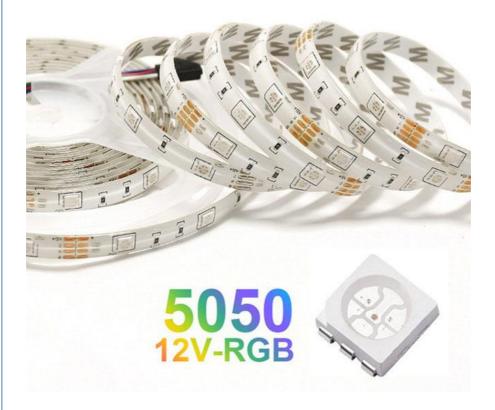

#### **Product Specification**

• Width: 10mm

• Led Quantity: 30 LEDs/m

Product Detail: Light Strip + Power Adapter + Controller

• Lifetime: 50,000 Hours

Support Dimmer: YesLeds: 30pcs

• Emitting Color: Cool White, Warm White, RGB For Options

#### **Features:**

Product Name: LED STRIP LIGHTS

Lamp Body Material: PCB

Emitting Color: Cool White, Warm White, RGB For Options

Leds: 30pcs Color: RGB Power Input: DC12V

Features:

Dimmable LED Strip Lighting Flexible LED Lights set

#### **Technical Parameters:**

| Product Detail | Light Strip + Power Adapter + Controller |
|----------------|------------------------------------------|
| Width          | 10mm                                     |
| Led Qty        | 150PCS                                   |
| IP Grade       | Waterproof IP20                          |
| Emitting Color | Cool White, Warm White, RGB For Options  |
| Input Voltage  | DC 12                                    |
| Lifetime       | 50,000 Hours                             |
| Color          | RGB                                      |
| Size           | 10mm                                     |
| Support Dimmer | Yes                                      |