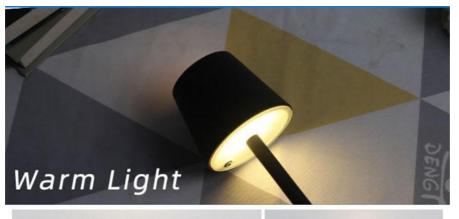

#### **Product Description:**

One of the best features of this LED desk lamp is its adjustable color temperature. You can choose from three different color temperatures -3000K, 4500K, or 6000K - to create perfect lighting that meets your needs. Whether you prefer warm and comfortable lighting or bright and cool lighting, this desk lamp can meet your needs.