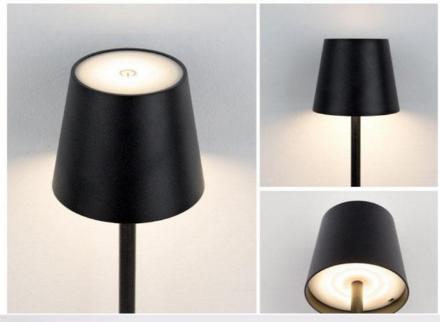

# 3-Color Dimmable Led Desk Lamp, C-Shaped Charging Decorative Desktop Ambient Light

#### **Product Description:**

One of the best features of this LED desk lamp is its adjustable color temperature. You can choose from three different color temperatures -3000K, 4500K, or 6000K - to create perfect lighting that meets your needs. Whether you prefer warm and comfortable lighting or bright and cool lighting, this desk lamp can meet your needs.

The switch installation type is desktop installation, making it very easy to use and position on your desk. You can simply insert it and start using it. In addition, the charging interface is Type-C, so it is easy to charge when you need it.

The Linkop LED table lamp features three-tone light dimming, allowing you to adjust the lighting to your desired setting. The lamp comes

in one size and is composed of just one piece, making it easy to transport and set up.