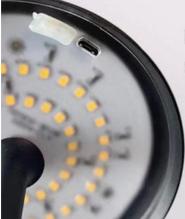

The switch installation type is desktop installation, making it very easy to use and position on your desk. You can simply insert it and start using it. In addition, the charging interface is Type-C, so it is easy to charge when you need it.

#### Features:

Product Name: LED table lamp

Power Source: Rechargeable Lithium-ion Batteries

Voltage: 5V

Temperature: 3000K/4500K/6000K Charging Port: Type-C-USB Charge

Touch switch Sample: Accept

Adjustable light brightness

Shell frosting process Wrought iron paint

Hidden USB charging port