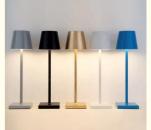

## **Product Specification**

• Switch Installation Type: Tabletop Mount

• Sample: Accept

Warranty: 12 Months Quality Guaranteed

Voltage: 5VBrightness Control: Yes

Colour: Black, WhiteInterface: Type-C-USB

• Lighting Regulation: Three Color Dimming

The main materials of this LED desk lamp are ABS and iron, which makes it very durable and long-lasting. Additionally, the choice of black or white color makes it easy to match with your existing decor. Whether you are looking for a lamp for your home office or your workspace, this desk lamp is the perfect choice.