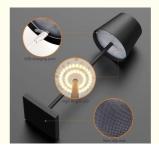

The switch installation type is desktop installation, making it very easy to use and position on your desk. You can simply insert it and start using it. In addition, the charging interface is Type-C, so it is easy to charge when you need it.

Adjustable light brightness

Shell frosting process Wrought iron paint

Hidden USB charging port