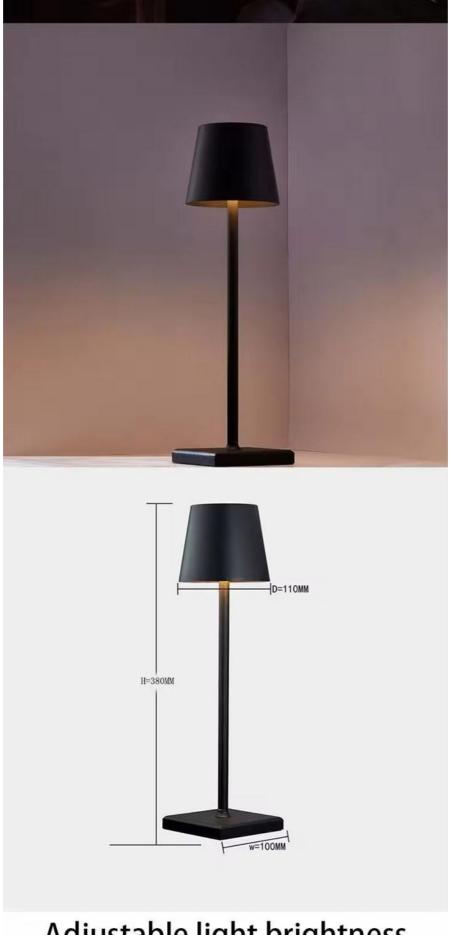

#### **Technical Parameters:**

| Wattage                  | 2.5W                               |
|--------------------------|------------------------------------|
| Lighting regulation      | Three Color Dimming                |
| Colour                   | Black, White                       |
| Switch Installation Type | Tabletop Mount                     |
| Main Material            | ABS+IRON                           |
| Charge Port              | Type-C                             |
| Sample                   | Accept                             |
| Lamp Sizes               | One Size                           |
| Temperature              | 3000K/4500K/6000K                  |
| Power Source             | Rechargeable Lithium-ion Batteries |
| Brightness control       | Yes                                |
| 5V charging              | Yes                                |