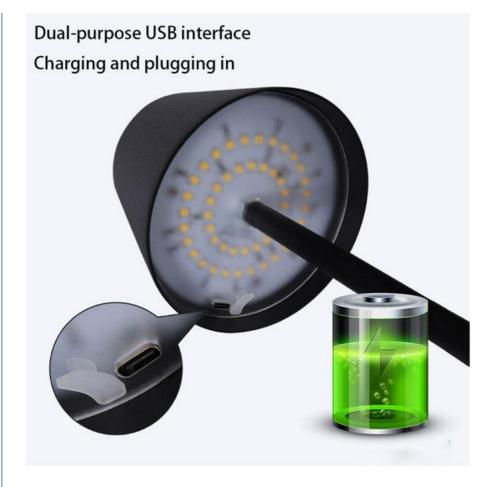

The switch installation type is desktop installation, making it very easy to use and position on your desk. You can simply insert it and start using it. In addition, the charging interface is Type-C, so it is easy to charge when you need it.

#### Features:

Product Name: LED table lamp

Power Source: Rechargeable Lithium-ion Batteries

Voltage: 5V

Temperature: 3000K/4500K/6000K Charging Port: Type-C-USB Charge

Touch switch Sample: Accept

Adjustable light brightness

Shell frosting process Wrought iron paint

Hidden USB charging port