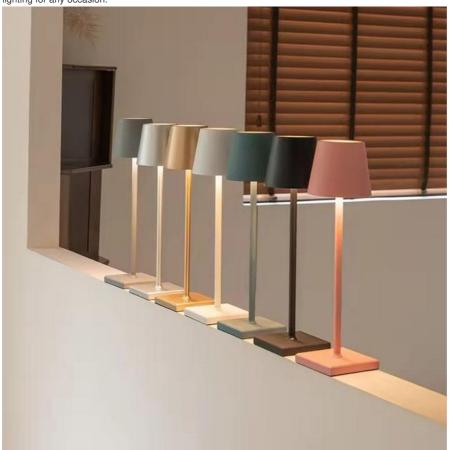

#### **Applications:**

The Linkop LED table lamp is versatile and can be used in a variety of application scenarios. It is perfect for use in the living room, bedroom, bedside, dining room, on a table top, or even at a bar. It is also great for camping trips, providing ample lighting in the great outdoors.

The Linkop LED table lamp features three-tone light dimming, allowing you to adjust the lighting to your desired setting. The lamp comes

in one size and is composed of just one piece, making it easy to transport and set up.

Overall, the Linkop LED table lamp is a great addition to any space. Its vintage design adds a touch of elegance, while its touch switch and three-tone light dimming make it practical and easy to use. Order your Linkop LED table lamp today and experience the perfect lighting for any occasion.