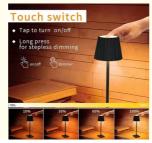

#### **Product Description:**

One of the best features of this LED desk lamp is its adjustable color temperature. You can choose from three different color temperatures -3000K, 4500K, or 6000K - to create perfect lighting that meets your needs. Whether you prefer warm and comfortable lighting or bright and cool lighting, this desk lamp can meet your needs.

The Linkop LED table lamp features three-tone light dimming, allowing you to adjust the lighting to your desired setting. The lamp comes

in one size and is composed of just one piece, making it easy to transport and set up.

Overall, the Linkop LED table lamp is a great addition to any space. Its vintage design adds a touch of elegance, while its touch switch and three-tone light dimming make it practical and easy to use. Order your Linkop LED table lamp today and experience the perfect lighting for any occasion.