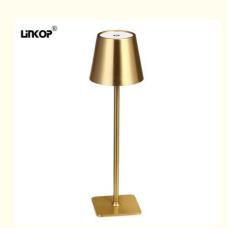

# 3-Color Dimmable Led Desk Lamp, C-Shaped Charging Decorative Desktop Ambient Light

The main materials of this LED desk lamp are ABS and iron, which makes it very durable and long-lasting. Additionally, the choice of black or white color makes it easy to match with your existing decor. Whether you are looking for a lamp for your home office or your workspace, this desk lamp is the perfect choice.

In short, our LED desk lamp is a rechargeable high leg desk lamp that provides excellent lighting for all your tasks. Temperature adjustable, desktop installation, C-type charging interface, this lamp is very convenient and easy to use. In addition, its durable ABS and iron structure, as well as stylish black or white options, make it the perfect choice for any workplace.