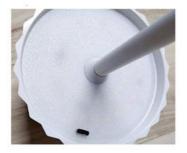

# Touch switch

Switch colors and adjust brightness

# Charging interface

Equipped with Tybc-c fast charging