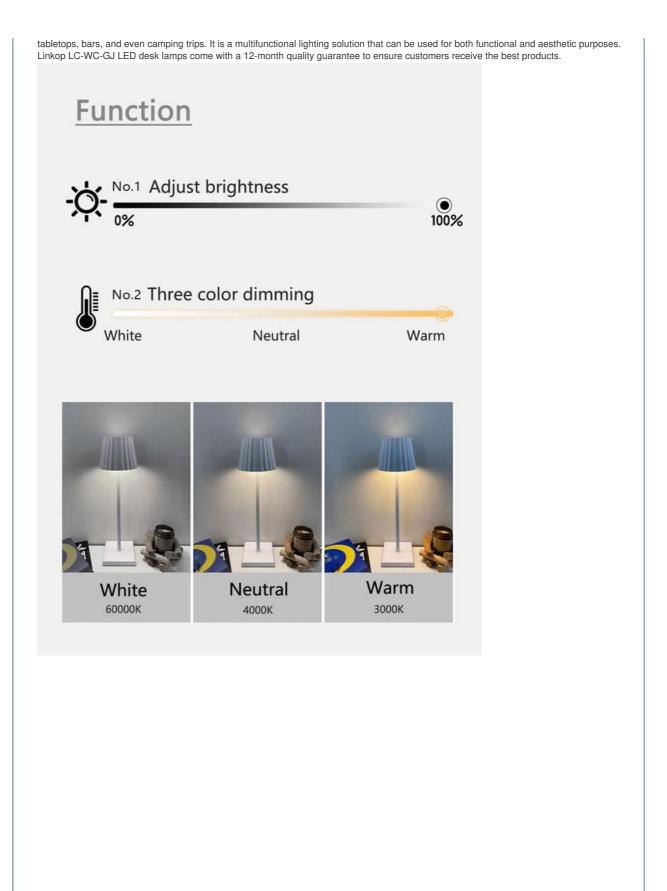

#### **Product Description:**

One of the prominent features of this lamp is its three color dimming ability. You can easily switch between temperatures of 3000K, 4500K, and 6000K to create the perfect atmosphere for any occasion. Whether you want to create a warm and comfortable atmosphere for movie nights or a bright and vibrant light for work, this lamp can meet your needs.

With its three color dimming functions, you can easily adjust the brightness of the light to meet your needs. Whether you need a little light to read or a lot of light to work, you can easily adjust the light to your favorite brightness level.

3000K/4500K/6000K temperature options, LED 2835 beads, and three color dimming function, you can create the perfect atmosphere for any occasion.