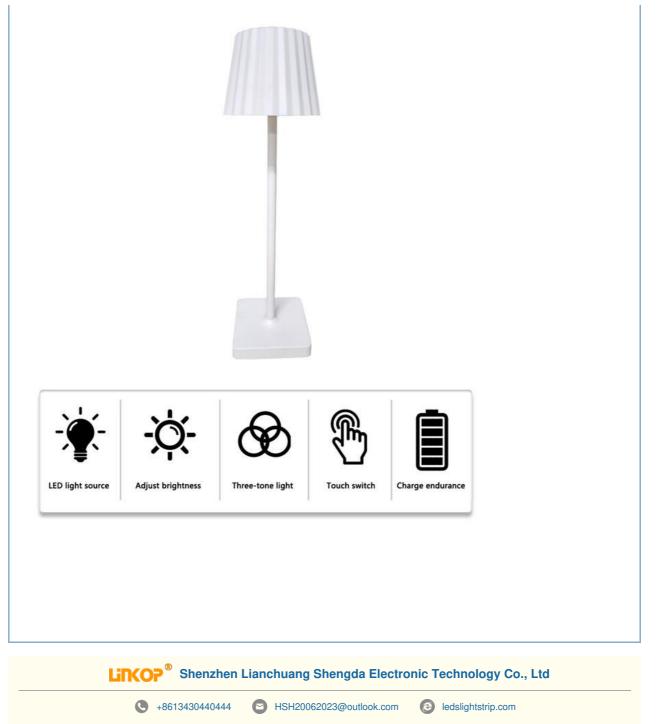

#### **Features:**

Product Name: LED table lamp Warranty: 12 Months Quality Guaranteed Sample: Accept Lamp Sizes: One Size Lighting regulation: Three Color Dimming Application scenario: Living Room, Bedroom, Bedside, Dining Room, Table Top, Bar, Camping Features: Decorative desk lamp Vintage desk lamp Touch switch

#### **Technical Parameters:**

| Main Material            | ABS+IRON                                                            |
|--------------------------|---------------------------------------------------------------------|
| Colour                   | Black, White                                                        |
| Charge Port              | Type-C (5V charging)                                                |
| Application scenario     | Living Room, Bedroom, Bedside, Dining Room, Table Top, Bar, Camping |
| Warranty                 | 12 Months Quality Guaranteed                                        |
| Switch Installation Type | Tabletop Mount                                                      |
| Temperature              | 3000K/4500K/6000K                                                   |
| Brightness control       | Yes                                                                 |
| Interface                | Type-C-USB (USB charging)                                           |
| Number Of Pieces         | 1                                                                   |
| Additional Features      | Atmosphere lights                                                   |