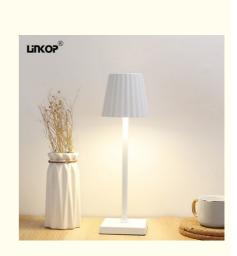

# Black Or White Touch LED Table Lamp 3W With 3 Leds In Tri Tone Finish

# Classic Art Deco Black Or White Touch Table Lamp With 3 Leds In A Unique Tri Tone Finish

#### **Features:**

Product Name: LED table lamp Warranty: 12 Months Quality Guaranteed Sample: Accept Lamp Sizes: One Size Lighting regulation: Three Color Dimming Application scenario: Living Room, Bedroom, Bedside, Dining Room, Table Top, Bar, Camping Features: Decorative desk lamp Vintage desk lamp Touch switch

#### **Technical Parameters:**

| Main Material            | ABS+IRON                                                            |
|--------------------------|---------------------------------------------------------------------|
| Colour                   | Black, White                                                        |
| Charge Port              | Type-C (5V charging)                                                |
| Application scenario     | Living Room, Bedroom, Bedside, Dining Room, Table Top, Bar, Camping |
| Warranty                 | 12 Months Quality Guaranteed                                        |
| Switch Installation Type | Tabletop Mount                                                      |
| Temperature              | 3000K/4500K/6000K                                                   |
| Brightness control       | Yes                                                                 |
| Interface                | Type-C-USB (USB charging)                                           |
| Number Of Pieces         | 1                                                                   |
| Additional Features      | Atmosphere lights                                                   |