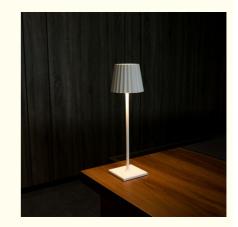

# Black Or White Touch LED Table Lamp 3W With 3 Leds In Tri Tone Finish

# Classic Art Deco Black Or White Touch Table Lamp With 3 Leds In A Unique Tri Tone Finish

#### **Features:**

Product Name: LED table lamp Warranty: 12 Months Quality Guaranteed Sample: Accept Lamp Sizes: One Size Lighting regulation: Three Color Dimming Application scenario: Living Room, Bedroom, Bedside, Dining Room, Table Top, Bar, Camping Features: Decorative desk lamp Vintage desk lamp Touch switch