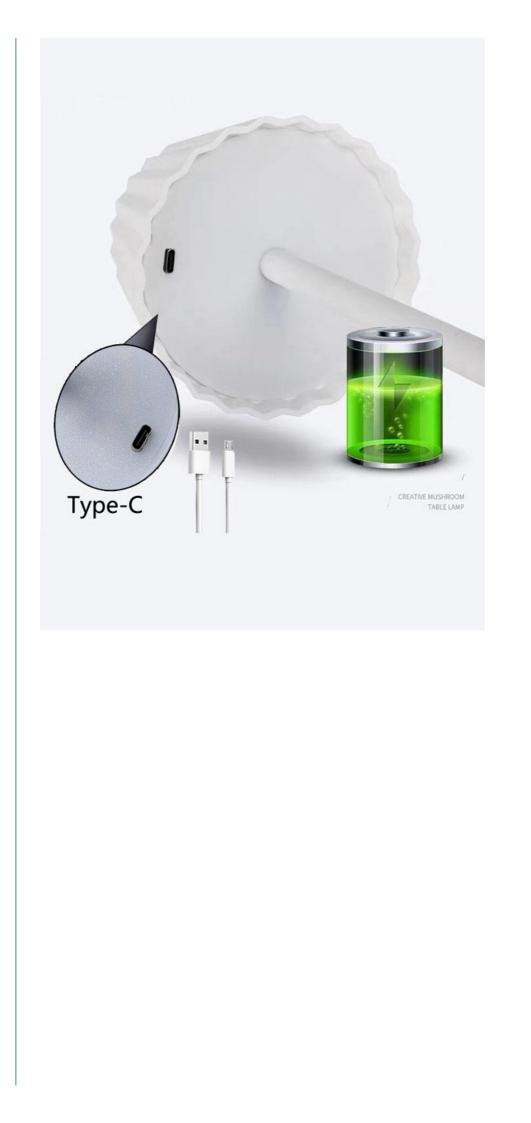

### **Product Specification**

| Colour:                  | Black, White      |
|--------------------------|-------------------|
| Switch Installation Type | : Tabletop Mount  |
| • Led:                   | 2835              |
| Sample:                  | Accept            |
| Interface:               | Type-C-USB        |
| • Wattage:               | 3W                |
| Charging Port:           | Type-C-USB Charge |
|                          |                   |

#### **Technical Parameters:**

| Main Material            | ABS+IRON                                                            |
|--------------------------|---------------------------------------------------------------------|
| Colour                   | Black, White                                                        |
| Charge Port              | Type-C (5V charging)                                                |
| Application scenario     | Living Room, Bedroom, Bedside, Dining Room, Table Top, Bar, Camping |
| Warranty                 | 12 Months Quality Guaranteed                                        |
| Switch Installation Type | Tabletop Mount                                                      |
| Temperature              | 3000K/4500K/6000K                                                   |
| Brightness control       | Yes                                                                 |
| Interface                | Type-C-USB (USB charging)                                           |
| Number Of Pieces         | 1                                                                   |
| Additional Features      | Atmosphere lights                                                   |

#### **Applications:**

The Linkop LC-WC-GJ LED desk lamp comes with an instruction manual and a Type-C charging port for efficient 5V charging. The power supply is composed of rechargeable lithium-ion batteries, which are convenient for users to use without worrying about tangled wires or sockets.

# Charging interface

Equipped with Tybc-c fast charging