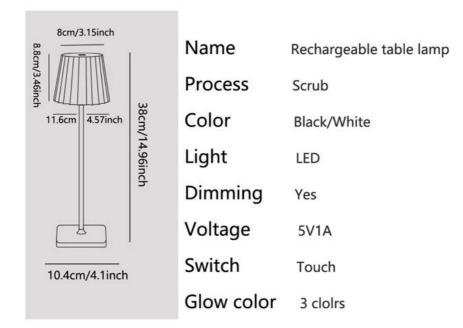

### **Product Specification**

| Colour:                  | Black, White      |
|--------------------------|-------------------|
| Switch Installation Type | : Tabletop Mount  |
| • Led:                   | 2835              |
| Sample:                  | Accept            |
| Interface:               | Type-C-USB        |
| • Wattage:               | 3W                |
| Charging Port:           | Type-C-USB Charge |
|                          |                   |

#### **Technical Parameters:**

| Main Material            | ABS+IRON                                                            |
|--------------------------|---------------------------------------------------------------------|
| Colour                   | Black, White                                                        |
| Charge Port              | Type-C (5V charging)                                                |
| Application scenario     | Living Room, Bedroom, Bedside, Dining Room, Table Top, Bar, Camping |
| Warranty                 | 12 Months Quality Guaranteed                                        |
| Switch Installation Type | Tabletop Mount                                                      |
| Temperature              | 3000K/4500K/6000K                                                   |
| Brightness control       | Yes                                                                 |
| Interface                | Type-C-USB (USB charging)                                           |
| Number Of Pieces         | 1                                                                   |
| Additional Features      | Atmosphere lights                                                   |