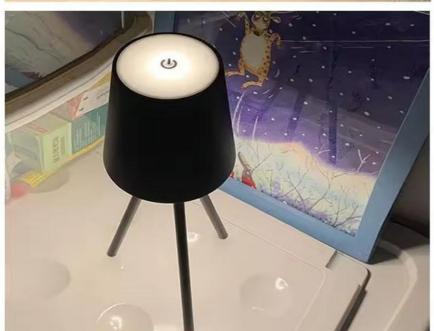

## **Scenario Shows**

### **Product Description:**

The LED table lamp is made with high-quality ABS and iron materials, ensuring durability and longevity. The lamp is powered with a voltage of 5V, making it energy-efficient and cost-effective.

The interface of the lamp is equipped with a Type-C-USB port, making it easy to charge and use. The tabletop mount switch installation type ensures that the lamp is secure and stable on any tabletop surface.