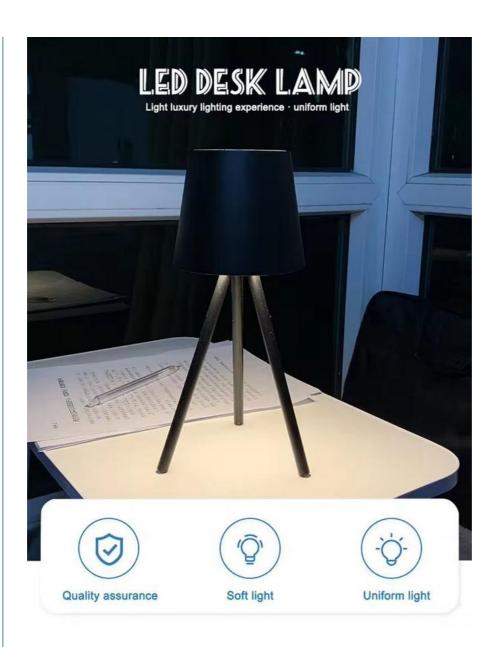

djusted according to the user's preference and the lighting conditions in the room.

The LED table lamp is available in one size and two colors: black and white. The product is suitable for use in different environments,

such as homes, offices, libraries, and study rooms. The lamp's design is sleek and modern, making it a perfect addition to any room. In conclusion, the Linkop LC-WC-SJ LED table lamp is a high-quality product that is suitable for different occasions and scenarios. The product has a touch switch, a large capacity battery, and a temperature range of 3000K/4500K/6000K. The lamp is available in one size and two colors and is suitable for use in different environments. If you are looking for a reliable and durable LED table lamp, the Linkop LC-WC-SJ is an excellent choice.





## **Scenario Shows**













## Show details





## LINCOP® Shenzhen Lianchuang Shengda Electronic Technology Co., Ltd

+8613430440444

HSH20062023@outlook.com

e ledslightstrip.com

Building 6B, Jingnan Industrial Zone, Jingnan Road, Buji Street, Longgang District, Shenzhen