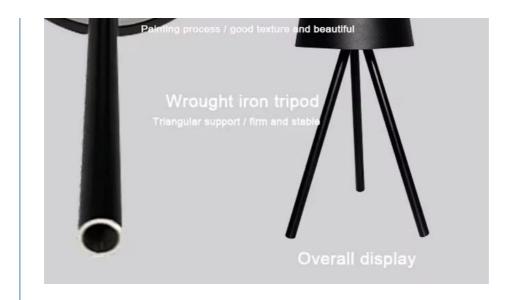

## Show details

### **Product Description:**

The LED table lamp is made with high-quality ABS and iron materials, ensuring durability and longevity. The lamp is powered with a voltage of 5V, making it energy-efficient and cost-effective.