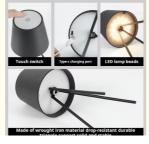

The interface of the lamp is equipped with a Type-C-USB port, making it easy to charge and use. The tabletop mount switch installation type ensures that the lamp is secure and stable on any tabletop surface.

One of the standout features of the LED table lamp is its three-tone light function. This allows for the user to easily switch between warm, cool, and natural light tones, creating the perfect ambiance for any occasion. Whether you're working late at night or simply relaxing with a book, our desk lamp has got you covered.

### **Applications:**

The LED table lamp has a touch switch that enables easy control of the lamp. The product has a large capacity rechargeable lithium-ion battery that can last for a long time. The battery allows for wireless use, making it easy to move the lamp from one location to another. The charge port of the lamp is Type-C, which is a modern charging port that is compatible with most devices.