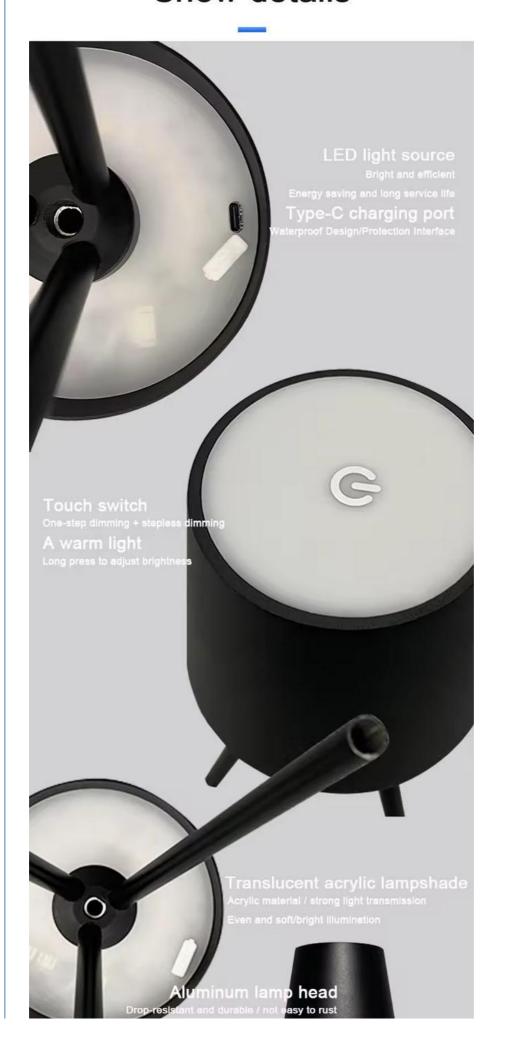

## Show details

The interface of the lamp is equipped with a Type-C-USB port, making it easy to charge and use. The tabletop mount switch installation type ensures that the lamp is secure and stable on any tabletop surface.

### **Applications:**

The LED table lamp has a touch switch that enables easy control of the lamp. The product has a large capacity rechargeable lithium-ion battery that can last for a long time. The battery allows for wireless use, making it easy to move the lamp from one location to another. The charge port of the lamp is Type-C, which is a modern charging port that is compatible with most devices.