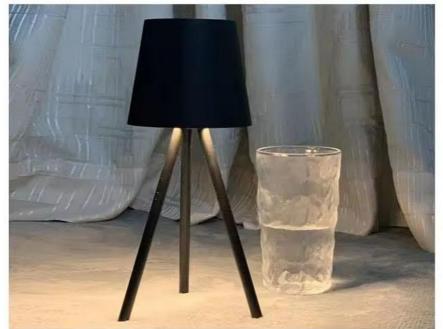

preference and the lighting conditions in the room.

The LED table lamp is available in one size and two colors: black and white. The product is suitable for use in different environments,

such as homes, offices, libraries, and study rooms. The lamp's design is sleek and modern, making it a perfect addition to any room. In conclusion, the Linkop LC-WC-SJ LED table lamp is a high-quality product that is suitable for different occasions and scenarios. The product has a touch switch, a large capacity battery, and a temperature range of 3000K/4500K/6000K. The lamp is available in one size and two colors and is suitable for use in different environments. If you are looking for a reliable and durable LED table lamp, the Linkop LC-WC-SJ is an excellent choice.





## **Scenario Shows**













## Show details





## LINCOP® Shenzhen Lianchuang Shengda Electronic Technology Co., Ltd

+8613430440444

HSH20062023@outlook.com

e ledslightstrip.com

Building 6B, Jingnan Industrial Zone, Jingnan Road, Buji Street, Longgang District, Shenzhen