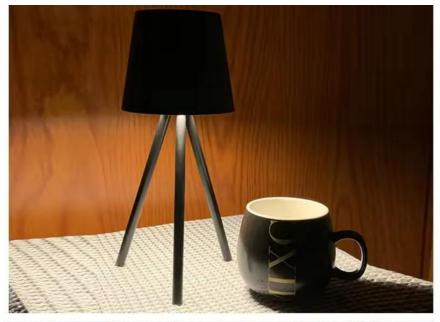

er's preference and the lighting conditions in the room.

The LED table lamp is available in one size and two colors: black and white. The product is suitable for use in different environments,

such as homes, offices, libraries, and study rooms. The lamp's design is sleek and modern, making it a perfect addition to any room. In conclusion, the Linkop LC-WC-SJ LED table lamp is a high-quality product that is suitable for different occasions and scenarios. The product has a touch switch, a large capacity battery, and a temperature range of 3000K/4500K/6000K. The lamp is available in one size and two colors and is suitable for use in different environments. If you are looking for a reliable and durable LED table lamp, the Linkop LC-WC-SJ is an excellent choice.





## **Scenario Shows**













## Show details





## LINCOP® Shenzhen Lianchuang Shengda Electronic Technology Co., Ltd

+8613430440444

HSH20062023@outlook.com

e ledslightstrip.com

Building 6B, Jingnan Industrial Zone, Jingnan Road, Buji Street, Longgang District, Shenzhen