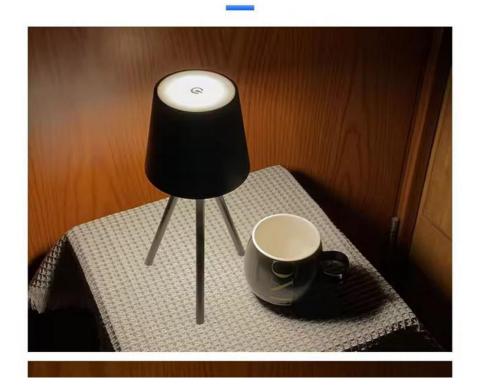

user's preference and the lighting conditions in the room.

The LED table lamp is available in one size and two colors: black and white. The product is suitable for use in different environments,

such as homes, offices, libraries, and study rooms. The lamp's design is sleek and modern, making it a perfect addition to any room. In conclusion, the Linkop LC-WC-SJ LED table lamp is a high-quality product that is suitable for different occasions and scenarios. The product has a touch switch, a large capacity battery, and a temperature range of 3000K/4500K/6000K. The lamp is available in one size and two colors and is suitable for use in different environments. If you are looking for a reliable and durable LED table lamp, the Linkop LC-WC-SJ is an excellent choice.





## **Scenario Shows**













## Show details





## LINCOP® Shenzhen Lianchuang Shengda Electronic Technology Co., Ltd

+8613430440444

HSH20062023@outlook.com

e ledslightstrip.com

Building 6B, Jingnan Industrial Zone, Jingnan Road, Buji Street, Longgang District, Shenzhen