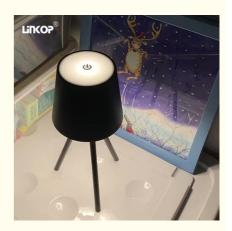

## Three Legged Desktop Led Table Lamp 3000k/4500k/6000k Rechargeable

# Three Legged Desktop Led Desk Lamp 3000k/4500k/6000k Rechargeable 3-Color Brightness