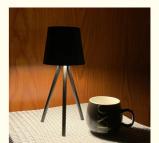

## Three Legged Desktop Led Table Lamp 3000k/4500k/6000k Rechargeable

## **Basic Information**

• Place of Origin: Guangdong, China

• Brand Name: Linkop CE · Certification:

• Model Number: LC-WC-SJ

• Minimum Order Quantity:

10pcs

• Price: \$6.5/Pcs · Packaging Details: color box • Delivery Time: 3-8 days

• Payment Terms: TT

· Supply Ability: 200000pcs/ month



## **Product Specification**

• Power Source: Rechargeable Lithium-ion Batteries

· Voltage:

• Switch Installation Type: Tabletop Mount

• Number Of Pieces:

• Lighting Regulation: Three Color Dimming • Charging Port: Type-C-USB Charge • Temperature: 3000K/4500K/6000K

• Sample: Accept

• Highlight: Led Table Lamp 3000k,

> Rechargeable Led Table Lamp, Three Legged Desktop Led Lamp



## More Images









## **Product Description**

# Three Legged Desktop Led Desk Lamp 3000k/4500k/6000k Rechargeable 3-Color Brightness

### **Product Description:**

The LED table lamp is made with high-quality ABS and iron materials, ensuring durability and longevity. The lamp is powered with a voltage of 5V, making it energy-efficient and cost-effective.

The interface of the lamp is equipped with a Type-C-USB port, making it easy to charge and use. The tabletop mount switch installation type ensures that the lamp is secure and stable on any tabletop surface.

One of the standout features of the LED table lamp is its three-tone light function. This allows for the user to easily switch between warm, cool, and natural light tones, creating the perfect ambiance for any occasion. Whether you're working late a