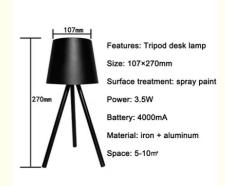

## **Product Specification**

• Power Source: Rechargeable Lithium-ion Batteries

· Voltage:

• Switch Installation Type: Tabletop Mount

• Number Of Pieces:

• Lighting Regulation: Three Color Dimming • Charging Port: Type-C-USB Charge • Temperature: 3000K/4500K/6000K

## **Technical Parameters:**

| Product Attribute   | Value                                         |
|---------------------|-----------------------------------------------|
| Colour              | Black, White                                  |
| Lamp Sizes          | One Size                                      |
| Temperature         | 3000K/4500K/6000K                             |
| Lighting regulation | Three Color Dimming                           |
| Led                 | 2835                                          |
| Warranty            | 12 Months Quality Guaranteed                  |
| Power Source        | Rechargeable Lithium-ion Batteries            |
| Main Material       | ABS+IRON                                      |
| Brightness control  | Yes                                           |
| Wattage             | 3W                                            |
| Product Type        | Atmosphere lights, Desk lamp, Metal desk lamp |