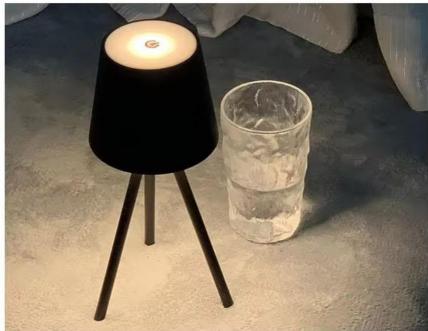

's preference and the lighting conditions in the room.

The LED table lamp is available in one size and two colors: black and white. The product is suitable for use in different environments,

such as homes, offices, libraries, and study rooms. The lamp's design is sleek and modern, making it a perfect addition to any room. In conclusion, the Linkop LC-WC-SJ LED table lamp is a high-quality product that is suitable for different occasions and scenarios. The product has a touch switch, a large capacity battery, and a temperature range of 3000K/4500K/6000K. The lamp is available in one size and two colors and is suitable for use in different environments. If you are looking for a reliable and durable LED table lamp, the Linkop LC-WC-SJ is an excellent choice.





## **Scenario Shows**













## Show details





## LINCOP® Shenzhen Lianchuang Shengda Electronic Technology Co., Ltd

+8613430440444

HSH20062023@outlook.com

e ledslightstrip.com

Building 6B, Jingnan Industrial Zone, Jingnan Road, Buji Street, Longgang District, Shenzhen