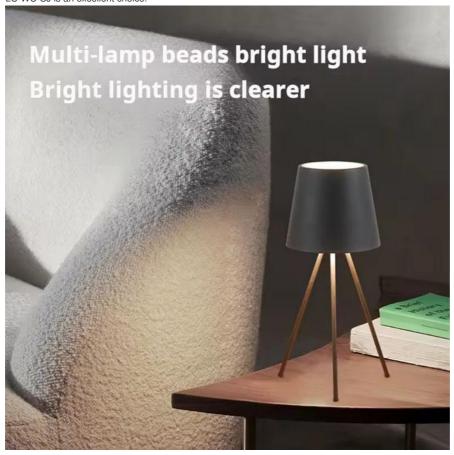

adjusted according to the user's preference and the lighting conditions in the room.

The LED table lamp is available in one size and two colors: black and white. The product is suitable for use in different environments,

such as homes, offices, libraries, and study rooms. The lamp's design is sleek and modern, making it a perfect addition to any room. In conclusion, the Linkop LC-WC-SJ LED table lamp is a high-quality product that is suitable for different occasions and scenarios. The product has a touch switch, a large capacity battery, and a temperature range of 3000K/4500K/6000K. The lamp is available in one size and two colors and is suitable for use in different environments. If you are looking for a reliable and durable LED table lamp, the Linkop LC-WC-SJ is an excellent choice.





## **Scenario Shows**













## Show details





## LINCOP® Shenzhen Lianchuang Shengda Electronic Technology Co., Ltd

+8613430440444

HSH20062023@outlook.com

e ledslightstrip.com

Building 6B, Jingnan Industrial Zone, Jingnan Road, Buji Street, Longgang District, Shenzhen