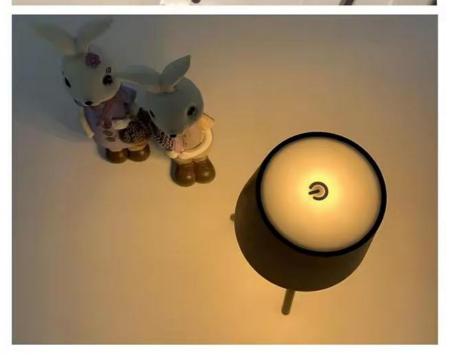

## **Scenario Shows**

The LED table lamp has a temperature range of 3000K/4500K/6000K, which makes it suitable for different occasions and scenarios. The lamp can be used for reading, studying, working, or as a night light. The lamp's different temperatures can be adjusted according to the user's preference and the lighting conditions in the room.