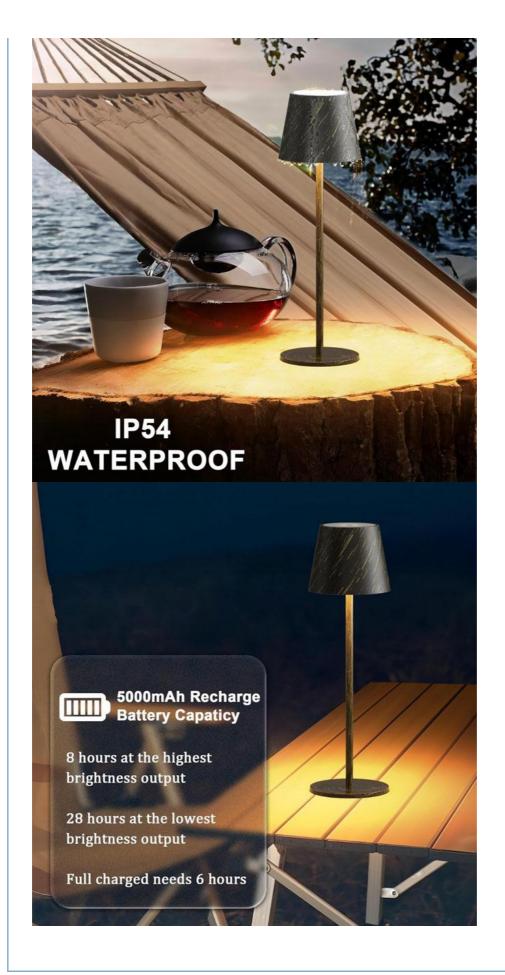

#### **Applications:**

The Linkop LC-WC-SZY LED table lamp is a versatile and practical lighting solution suitable for a variety of occasions and scenarios. This desk lamp is perfect for use in a home office, study room, or bedroom. With its modern design and sleek finish in black or white, it is sure to complement any decor.

This LED table lamp is equipped with a large capacity battery, ensuring long-lasting lighting without the need for constant recharging. The lamp is also CE certified, ensuring it meets high safety standards. Additionally, it is FCC and ROHS certified, making it environmentally friendly.