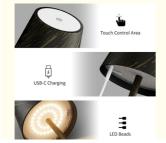

#### **Product Description:**

This lamp is made of high-quality ABS and iron materials, which can withstand daily wear and tear, making it a reliable lighting solution for the next few years. This lamp is equipped with a Type-C charging interface, making it convenient for you to charge and use anytime, anywhere

#### **Technical Parameters:**

| Application Scenario     | Living Room, Bedroom, Bedside, Dining Room, Table Top, Bar, Camping |
|--------------------------|---------------------------------------------------------------------|
| Lighting Regulation      | Three Color Dimming                                                 |
| Interface                | Type-C-USB                                                          |
| Main Material            | ABS+IRON                                                            |
| Lamp Sizes               | One Size                                                            |
| Number Of Pieces         | 1                                                                   |
| Charging Port            | Type-C-USB Charge                                                   |
| Sample                   | Accept                                                              |
| Led                      | 2835                                                                |
| Switch Installation Type | Tabletop Mount                                                      |