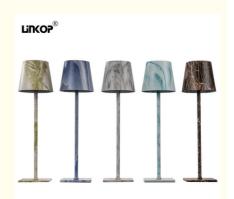

# Retro 5v Rechargeable Led Desk Lamp With Adjustable Brightness And Tri Color Dimming Ambient Light

#### **Applications:**

The Linkop LC-WC-SZY LED table lamp is a versatile and practical lighting solution suitable for a variety of occasions and scenarios. This desk lamp is perfect for use in a home office, study room, or bedroom. With its modern design and sleek finish in black or white, it is sure to complement any decor.