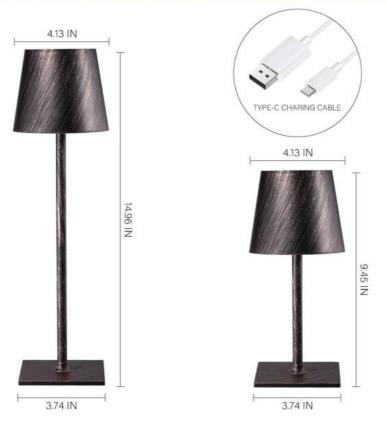

## DIMENSIONS

## Two Tubes are Attached for You to Choose the Height

Shenzhen Lianchuang Shengda Electronic Technology Co., Ltd

#### **Product Description:**

This lamp is made of high-quality ABS and iron materials, which can withstand daily wear and tear, making it a reliable lighting solution for the next few years. This lamp is equipped with a Type-C charging interface, making it convenient for you to charge and use anytime, anywhere