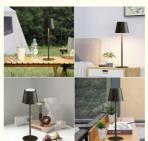

### **Product Specification**

• Temperature: 3000K/4500K/6000K • Charging Port: Type-C-USB Charge

• Power Source: Rechargeable Lithium-ion Batteries

• Application Scenario: Living Room, Bedroom, Bedside, Dining

Room, Table Top, Bar, Camping

• Main Material: ABS+IRON

• Wattage: 3W 5V · Voltage:

· Warranty: 12 Months Quality Guaranteed

• Highlight: Rechargeable Led Desk Lamp, Tri Color Dimming Led Desk Lamp,

Led Desk Lamp 5v

#### **Applications:**

The Linkop LC-WC-SZY LED table lamp is a versatile and practical lighting solution suitable for a variety of occasions and scenarios. This desk lamp is perfect for use in a home office, study room, or bedroom. With its modern design and sleek finish in black or white, it is sure to complement any decor.