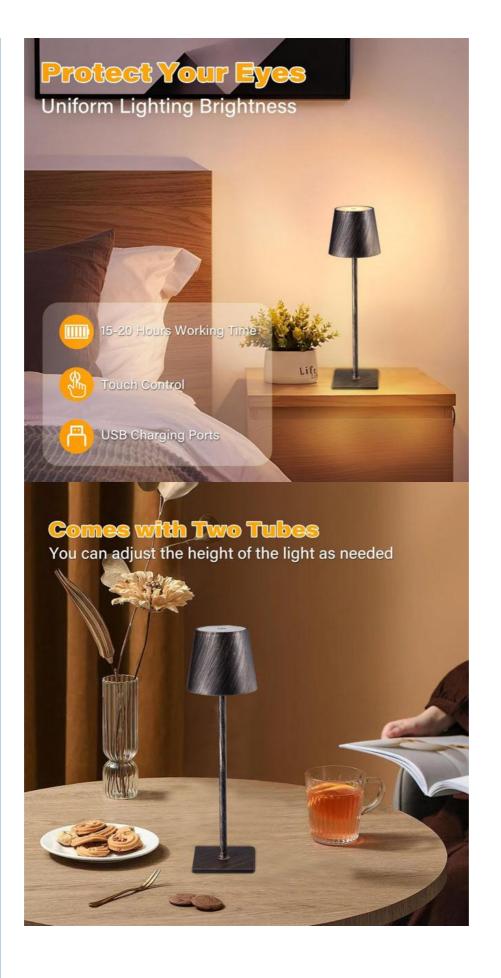

The LED desk lamp adopts a 2835 LED design, providing bright and energy-saving lighting. This lamp provides three color dimming adjustment options of 3000K/4500K/6000K, allowing you to adjust the lighting according to your mood and preferences. Whether you need to read a book, work on a laptop, or just relax and unwind, this lamp is the perfect lighting solution for any task. Three tone lighting adjustment helps reduce eye fatigue and provides a comfortable lighting experience.

## Two Tubes are Attached for You to Choose the Height

Shenzhen Lianchuang Shengda Electronic Technology Co., Ltd