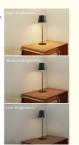

The LED desk lamp adopts a 2835 LED design, providing bright and energy-saving lighting. This lamp provides three color dimming adjustment options of 3000K/4500K/6000K, allowing you to adjust the lighting according to your mood and preferences. Whether you need to read a book, work on a laptop, or just relax and unwind, this lamp is the perfect lighting solution for any task. Three tone lighting adjustment helps reduce eye fatigue and provides a comfortable lighting experience.