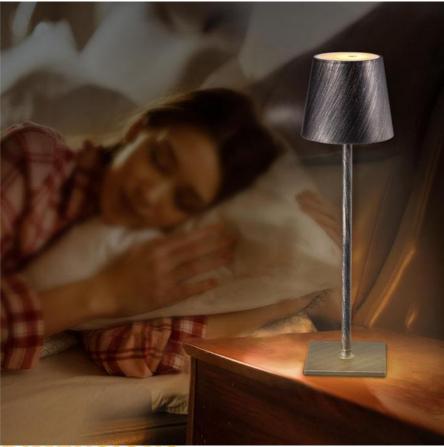

The LED desk lamp adopts a 2835 LED design, providing bright and energy-saving lighting. This lamp provides three color dimming adjustment options of 3000K/4500K/6000K, allowing you to adjust the lighting according to your mood and preferences. Whether you need to read a book, work on a laptop, or just relax and unwind, this lamp is the perfect lighting solution for any task. Three tone lighting adjustment helps reduce eye fatigue and provides a comfortable lighting experience.

In short, our LED desk lamp is a multifunctional, retro, and stylish atmosphere decoration light that is suitable for any modern living space. With its reliable construction quality, energy-saving LED, and three color dimming adjustment, this lamp is a must-have for anyone looking for a comfortable and effective lighting solution. Buy now and experience something different!