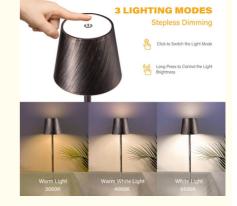

The LED desk lamp adopts a 2835 LED design, providing bright and energy-saving lighting. This lamp provides three color dimming adjustment options of 3000K/4500K/6000K, allowing you to adjust the lighting according to your mood and preferences. Whether you need to read a book, work on a laptop, or just relax and unwind, this lamp is the perfect lighting solution for any task. Three tone lighting adjustment helps reduce eye fatigue and provides a comfortable lighting experience.

#### Features:

Product Name: LED table lamp

Application scenario: Living Room, Bedroom, Bedside, Dining Room, Table Top, Bar, Camping

Lighting regulation: Three Color Dimming Charging Port: Type-C-USB Charge