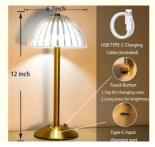

### **Product Specification**

Charge Port: Type-C

• Lighting Regulation: Three Color Dimming

• Brightness Control: Yes

• Interface: Type-C-USB

• Voltage: 5V

Warranty: 12 Months Quality Guaranteed

• Wattage: 3W

This lamp comes in only one size and can be easily placed on any table. It also has a convenient Type-C charging interface that allows for easy charging without the need for a battery.

Overall, our LED desk lamps are the perfect complement to any home or workplace. With its stylish design, adjustable lighting, and high-quality materials, it is sure to meet all your lighting needs and exceed your expectations.

#### Features:

Product Name: LED table lamp

Wattage: 3W

Charging Port: Type-C-USB Charge Switch Installation Type: Tabletop Mount

Number Of Pieces: 1 Lamp Sizes: One Size Rechargeable Large capacity battery