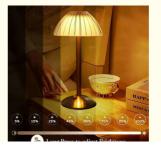

### **Product Description:**

The characteristic of LED desk lamps is atmospheric lighting, which can be adjusted to any brightness level according to your preferences. It aims to provide perfect lighting for reading, working, or relaxing. The unique design adds a touch of decoration to the surrounding environment, such as a desk or living room.

This lamp comes in only one size and can be easily placed on any table. It also has a convenient Type-C charging interface that allows for easy charging without the need for a battery.

Overall, our LED desk lamps are the perfect complement to any home or workplace. With its stylish design, adjustable lighting, and high-quality materials, it is sure to meet all your lighting needs and exceed your expectations.