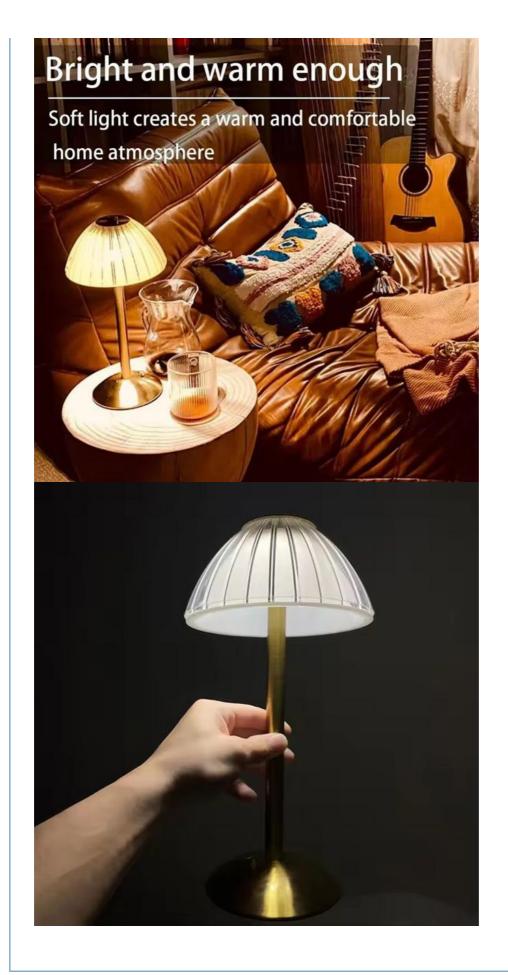

### **Product Description:**

The characteristic of LED desk lamps is atmospheric lighting, which can be adjusted to any brightness level according to your preferences. It aims to provide perfect lighting for reading, working, or relaxing. The unique design adds a touch of decoration to the surrounding environment, such as a desk or living room.

The LED table lamp by Linkop is versatile and can be used in various application scenarios including living rooms, bedrooms, bedside tables, dining rooms, table tops, bars, and even during camping trips. Its rechargeable feature makes it a great option for outdoor activities that require atmosphere lights.