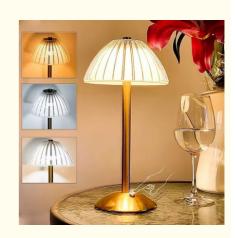

Color Temperature: 3000K/4500K/6000K

### **Applications:**

The LED table lamp is powered by rechargeable Lithium-ion batteries, making it convenient for use in areas without a power outlet. It can be charged using a 5V charger, which is a common device found in most households. The wattage of this product is 3W, making it energy efficient and cost effective. Additionally, the brightness control feature allows for customization of the lighting according to individual preferences.

The LED table lamp by Linkop is versatile and can be used in various application scenarios including living rooms, bedrooms, bedside tables, dining rooms, table tops, bars, and even during camping trips. Its rechargeable feature makes it a great option for outdoor activities that require atmosphere lights.