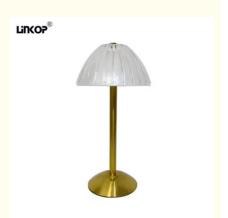

### Dimmable Led Desk Lamp With Type C Usb Interface 5v 3w 3000k/4500k/6000k Pumpkin Shaped Crystal Lamp

### **Product Description:**

The characteristic of LED desk lamps is atmospheric lighting, which can be adjusted to any brightness level according to your preferences. It aims to provide perfect lighting for reading, working, or relaxing. The unique design adds a touch of decoration to the surrounding environment, such as a desk or living room.

This lamp comes in only one size and can be easily placed on any table. It also has a convenient Type-C charging interface that allows for easy charging without the need for a battery.

Overall, our LED desk lamps are the perfect complement to any home or workplace. With its stylish design, adjustable lighting, and high-quality materials, it is sure to meet all your lighting needs and exceed your expectations.