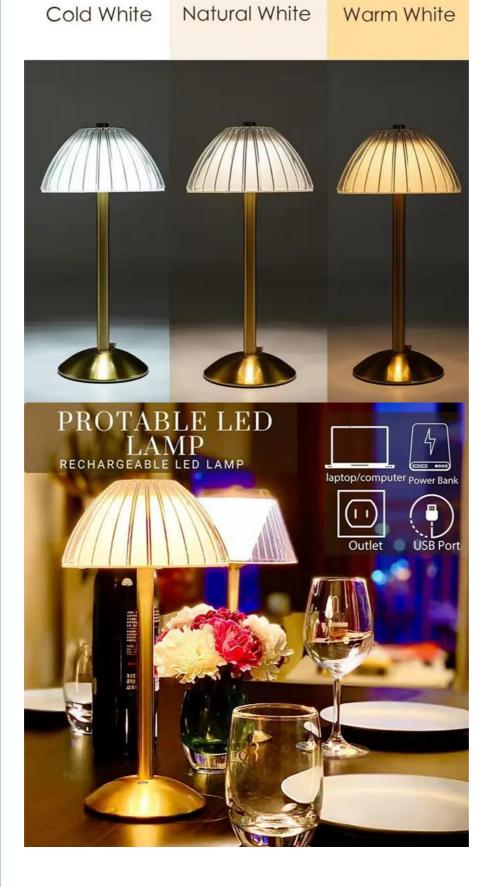

• Temperature: 3000K/4500K/6000K

Highlight: Crystal Pumpkin Shaped Led Table Lamp,

Dimmable Led Table Lamp 5v,

3w Led Table Lamp

Color Temperature: 3000K/4500K/6000K

#### **Technical Parameters:**

| Application Scenario | Living Room, Bedroom, Bedside, Dining Room, Table Top, Bar, Camping |
|----------------------|---------------------------------------------------------------------|
| Lighting Regulation  | Three Color Dimming                                                 |
| Colour               | Black, White                                                        |
| Wattage              | 3W                                                                  |
| Temperature          | 3000K/4500K/6000K                                                   |
| Power Source         | Rechargeable Lithium-ion Batteries                                  |
| LED                  | 2835                                                                |
| Number of Pieces     | 1                                                                   |
| Voltage              | 5V                                                                  |
| Lamp Sizes           | One Size                                                            |

### **Applications:**

The LED table lamp is powered by rechargeable Lithium-ion batteries, making it convenient for use in areas without a power outlet. It can be charged using a 5V charger, which is a common device found in most households. The wattage of this product is 3W, making it energy efficient and cost effective. Additionally, the brightness control feature allows for customization of the lighting according to individual preferences.