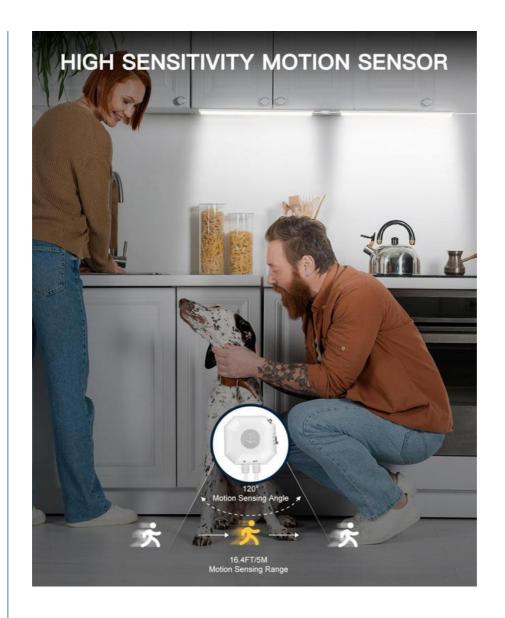

#### **Product Specification**

Brightness: Adjustable

• Installation Method: Adhesive Installation

Sensor Angle: 120 DegreesSensor Range: Up To 10 Feet

• Light Source: LED

Size: Multi-specificationDimensions: Multi-size Option

#### **Technical Parameters:**

| Waterproof        | No                  |
|-------------------|---------------------|
| Lamp bead type    | 2835                |
| Sensor Angle      | 120 Degrees         |
| Туре              | Motion Sensor Light |
| Power Source      | 5V USB              |
| Input voltage     | 5V                  |
| Dimensions        | Multi-size Option   |
| Color Temperature | 3500K/4500K/6500K   |
| Sensor Range      | Up To 10 Feet       |
| Light Source      | LED                 |

#### **Applications:**

One of the great features of this product is its motion sensor. It automatically turns on when it detects motion within its range and turns off after a tunable duration. This feature is not only convenient but also energy-efficient.