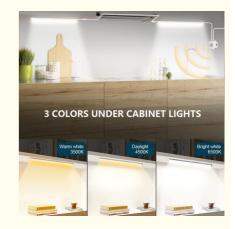

#### Features:

Product Name: LED motion sensor light

Material: Aluminum
Size: Multi-specification

Application scenario: Wardrobe/ Display Case/ Cabinet/ Desk/ Stairs/ Bedside

Color Temperature: 3500K/4500K/6500K

#### **Technical Parameters:**

| Waterproof        | No                  |
|-------------------|---------------------|
| Lamp bead type    | 2835                |
| Sensor Angle      | 120 Degrees         |
| Туре              | Motion Sensor Light |
| Power Source      | 5V USB              |
| Input voltage     | 5V                  |
| Dimensions        | Multi-size Option   |
| Color Temperature | 3500K/4500K/6500K   |
| Sensor Range      | Up To 10 Feet       |
| Light Source      | LED                 |