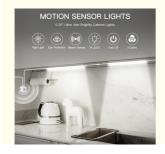

#### **Applications:**

One of the great features of this product is its motion sensor. It automatically turns on when it detects motion within its range and turns off after a tunable duration. This feature is not only convenient but also energy-efficient.

Another feature that sets this product apart is its brightness control. Users can easily adjust the brightness to their preferred level, making it suitable for different occasions and scenarios.

This product is also great for commercial use, such as in retail stores or exhibition halls, as it can highlight products on display. The minimum order quantity for this product is only 10pcs, and it comes in a color box for packaging. The delivery time is between 3-8 days, and payment terms are TT.