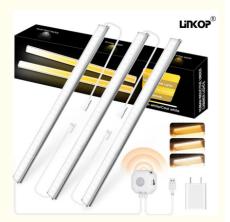

## Tri Color Dimming Pir Led Motion Sensor Aluminum Cabinet Light 120 Degree Detection 5v Input Us

#### **Product Description:**

The LED motion sensing light is equipped with American standard plugs and cables, providing sustainable power and ensuring longlasting illumination without the need for charging, making it convenient for you to use anytime, anywhere. Allow you to adjust the light output according to your preferences.

#### Features:

Product Name: LED motion sensor light

Material: Aluminum
Size: Multi-specification

Application scenario: Wardrobe/ Display Case/ Cabinet/ Desk/ Stairs/ Bedside

Color Temperature: 3500K/4500K/6500K

Lighting duration: Tunable

Features:
US standard plug
Ultra thin intelligent
LED cabinet light