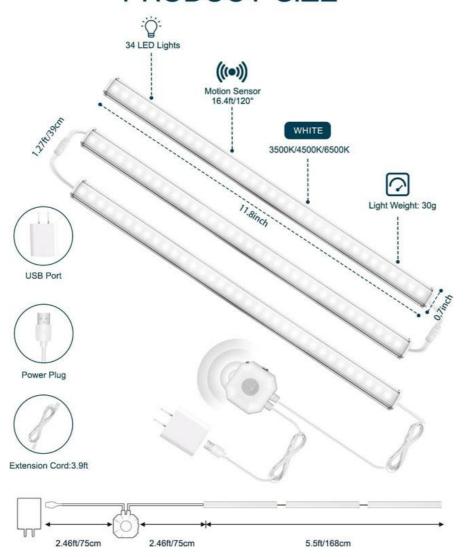

#### **Product Specification**

Brightness: Adjustable

• Installation Method: Adhesive Installation

Sensor Angle: 120 DegreesSensor Range: Up To 10 Feet

• Light Source: LED

Size: Multi-specificationDimensions: Multi-size Option

• Input Voltage: 5V

• Highlight: Pir Led Motion Sensor Light,

Led Motion Sensor Light 5v,

120 Degree Detection Motion Sensor Light

#### Features:

Product Name: LED motion sensor light

Material: Aluminum
Size: Multi-specification

Application scenario: Wardrobe/ Display Case/ Cabinet/ Desk/ Stairs/ Bedside

Color Temperature: 3500K/4500K/6500K

#### **Technical Parameters:**

| Waterproof        | No                  |
|-------------------|---------------------|
| Lamp bead type    | 2835                |
| Sensor Angle      | 120 Degrees         |
| Туре              | Motion Sensor Light |
| Power Source      | 5V USB              |
| Input voltage     | 5V                  |
| Dimensions        | Multi-size Option   |
| Color Temperature | 3500K/4500K/6500K   |
| Sensor Range      | Up To 10 Feet       |
| Light Source      | LED                 |

### PRODUCT SIZE