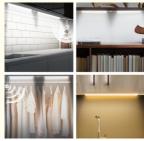

#### Features:

Product Name: LED motion sensor light

Material: Aluminum
Size: Multi-specification

Application scenario: Wardrobe/ Display Case/ Cabinet/ Desk/ Stairs/ Bedside

Color Temperature: 3500K/4500K/6500K