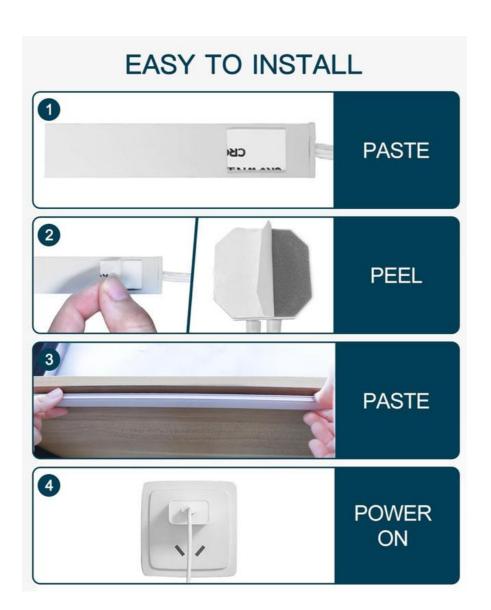

LED motion sensor lights come in various specifications and sizes, suitable for any type of application scenario. The adhesive on its back is easy to install, allowing you to connect it to any smooth and flat surface without the need for screws or nails.