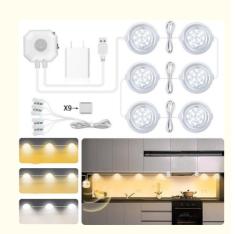

Another great feature of this motion sensor light is its multi-size option. This means that you can choose from a variety of sizes to fit your specific needs. Whether you need a small light for a wardrobe or a larger light for a hallway, this product has you covered.

#### **Features:**

Product Name: LED motion sensor light Size: Multi-specification Dimensions: Multi-size Option Material: Aluminum Lamp bead type: 2835 Brightness: ABS Brightness control: Yes Certification: CE Type: LED cabinet light

#### **Technical Parameters:**

| Product Attribute    | Value                                                      |  |
|----------------------|------------------------------------------------------------|--|
| Туре                 | Motion Sensor Light                                        |  |
| Application Scenario | Wardrobe/ Display Case/ Cabinet/ Desk/ Stairs/ Bedside     |  |
| Sensor Range         | Up To 10 Feet                                              |  |
| Sensor Type          | PIR                                                        |  |
| Power Source         | Rechargeable Lithium-ion Battery                           |  |
| Installation Method  | Adhesive Installation                                      |  |
| Light Source         | LED                                                        |  |
| Color Temperature    | 3500K/4500K/6500K                                          |  |
| Input Voltage        | 5V                                                         |  |
| Dimensions           | Multi-size Option                                          |  |
| Additional Features  | Ultra thin intelligent, Motion sensor, Three color dimming |  |