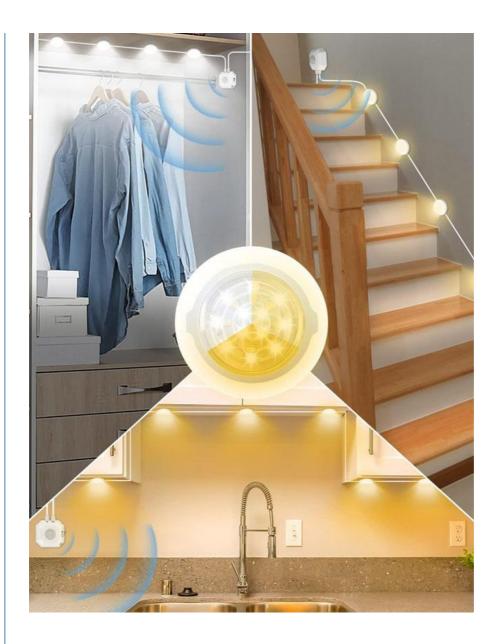

The LED motion sensor light is equipped with human body sensing technology, which means that the light will turn on automatically when it detects motion within its sensor range. The sensor range for this light is up to 10 feet, making it ideal for use in hallways, closets, and other small spaces where you need a little extra light.

This LED motion sensor light is perfect for use as a wardrobe light, as it provides just the right amount of light to see your clothes without being too bright. The human body sensing technology also makes it easy to use, as you don't need to fumble around for a switch in the dark.

#### **Applications:**

The LED light source in the Motion Sensor Cabinet Light comes in multiple color temperatures of 3500K, 4500K, and 6500K. The sensor range is up to 10 feet, making it perfect for various application scenarios such as the wardrobe, display case, cabinet, desk, stairs, and bedside.