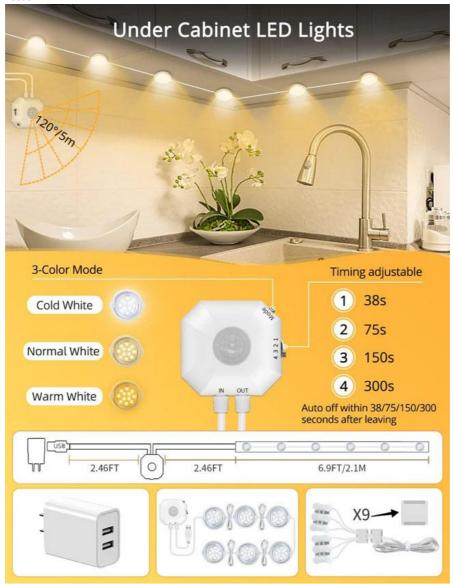

The LED motion sensor light is equipped with human body sensing technology, which means that the light will turn on automatically when it detects motion within its sensor range. The sensor range for this light is up to 10 feet, making it ideal for use in hallways, closets, and other small spaces where you need a little extra light.

#### **Technical Parameters:**

| Product Attribute    | Value                                                      |  |
|----------------------|------------------------------------------------------------|--|
| Туре                 | Motion Sensor Light                                        |  |
| Application Scenario | Wardrobe/ Display Case/ Cabinet/ Desk/ Stairs/ Bedside     |  |
| Sensor Range         | Up To 10 Feet                                              |  |
| Sensor Type          | PIR                                                        |  |
| Power Source         | Rechargeable Lithium-ion Battery                           |  |
| Installation Method  | Adhesive Installation                                      |  |
| Light Source         | LED                                                        |  |
| Color Temperature    | 3500K/4500K/6500K                                          |  |
| Input Voltage        | 5V                                                         |  |
| Dimensions           | Multi-size Option                                          |  |
| Additional Features  | Ultra thin intelligent, Motion sensor, Three color dimming |  |

#### **Applications:**

The LED light source in the Motion Sensor Cabinet Light comes in multiple color temperatures of 3500K, 4500K, and 6500K. The sensor range is up to 10 feet, making it perfect for various application scenarios such as the wardrobe, display case, cabinet, desk, stairs, and bedside.

The size of the Motion Sensor Cabinet Light comes in multi-specifications, making it easy to fit into any space.

The Motion Sensor Cabinet Light comes with brightness control, allowing users to adjust the brightness according to their preference. This feature makes it perfect for people who prefer dimmer lights or those who need brighter lights for specific tasks. This product has a 5V USB power supply and is also equipped with a US standard plug, which users can use according to their own needs.