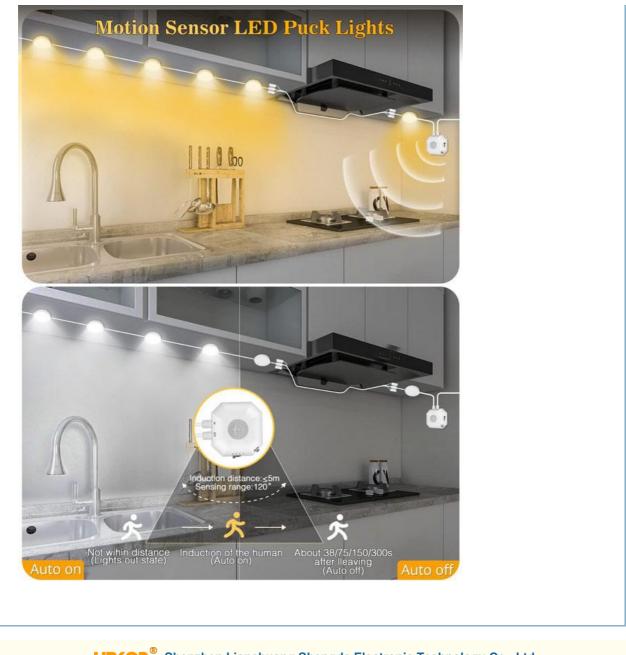

The LED motion sensor light is equipped with human body sensing technology, which means that the light will turn on automatically when it detects motion within its sensor range. The sensor range for this light is up to 10 feet, making it ideal for use in hallways, closets, and other small spaces where you need a little extra light.

#### **Applications:**

The LED light source in the Motion Sensor Cabinet Light comes in multiple color temperatures of 3500K, 4500K, and 6500K. The sensor range is up to 10 feet, making it perfect for various application scenarios such as the wardrobe, display case, cabinet, desk, stairs, and bedside.