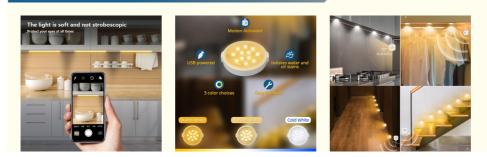

#### **Product Description:**

The lamp bead type used in this product is 2835, which is a type of LED chip that is known for its high brightness and energy efficiency. The brightness of this light is adjustable, which means you can customize the lighting to your specific needs. Additionally, this light features three color dimming, which allows you to choose from warm white, natural white, and cool white light.

#### **Applications:**

The LED light source in the Motion Sensor Cabinet Light comes in multiple color temperatures of 3500K, 4500K, and 6500K. The sensor range is up to 10 feet, making it perfect for various application scenarios such as the wardrobe, display case, cabinet, desk, stairs, and bedside.