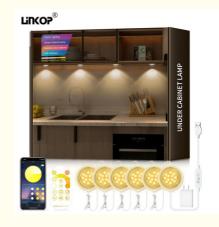

#### Up To 10 Feet Range Led Motion Sensor Light For Smart Illumination

#### **Product Description:**

The lamp bead type used in this product is 2835, which is a type of LED chip that is known for its high brightness and energy efficiency. The brightness of this light is adjustable, which means you can customize the lighting to your specific needs. Additionally, this light features three color dimming, which allows you to choose from warm white, natural white, and cool white light.

The LED motion sensor light is equipped with human body sensing technology, which means that the light will turn on automatically when it detects motion within its sensor range. The sensor range for this light is up to 10 feet, making it ideal for use in hallways, closets, and other small spaces where you need a little extra light.

Another great feature of this motion sensor light is its multi-size option. This means that you can choose from a variety of sizes to fit your specific needs. Whether you need a small light for a wardrobe or a larger light for a hallway, this product has you covered.