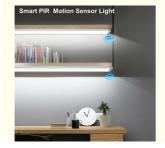

#### **Applications:**

The Motion Sensor Cabinet Light LCSD-30CM is a versatile lighting solution that can be used in a variety of occasions and scenarios. With its Type-C charging, it is convenient to use and can be easily recharged when necessary. This wardrobe light is designed to be placed in cabinets, wardrobes, and other small spaces that need illumination.

One of the most common applications for the Motion Sensor Cabinet Light is in the home. It can be installed in cabinets in the kitchen, bathroom, or bedroom to provide additional lighting and make it easier to find items. The motion sensor feature ensures that the light

turns on when you open the cabinet and turns off when you close it, making it energy-efficient.

The Motion Sensor Cabinet Light is also useful in commercial settings. It can be installed in store displays, jewelry cases, and other retail spaces to highlight products and create an inviting atmosphere. The adjustable brightness and color temperature make it easy to customize the lighting to suit your needs.