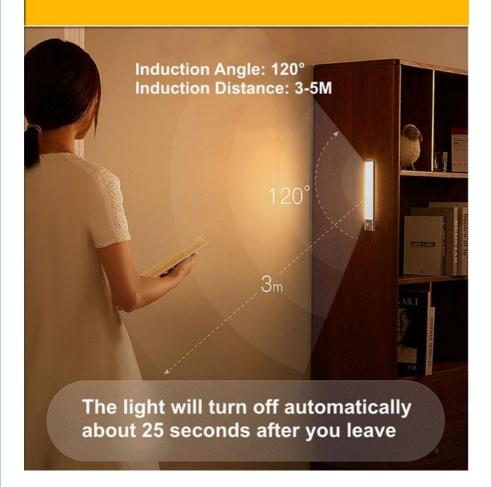

#### **Product Specification**

• Dimensions: Multi-size Option

• Sensor Type: PIR

• Size: Multi-specification

LED • Light Source: · Waterproof: No

• Type: Motion Sensor Light

• Sensor Range: Up To 10 Feet • Sensor Angle: 120 Degrees

#### **Technical Parameters:**

| Input Voltage        | 5V                                                     |
|----------------------|--------------------------------------------------------|
| Sensor Range         | Up To 10 Feet                                          |
| Waterproof           | No                                                     |
| Light Source         | LED                                                    |
| Power Source         | Rechargeable Lithium-ion Battery                       |
| Brightness           | Adjustable                                             |
| Size                 | Multi-specification                                    |
| Installation Method  | Magnetic Attraction Without Wiring                     |
| Application Scenario | Wardrobe/ Display Case/ Cabinet/ Desk/ Stairs/ Bedside |
| Sensor Type          | PIR                                                    |
| Power Input          | USB 5V                                                 |
| Additional Features  | Magnetic Attraction Without Wiring                     |