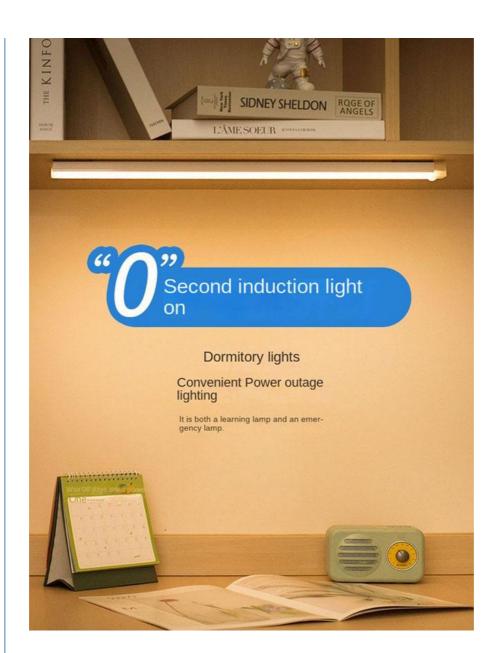

The LED light source provides bright and energy-efficient lighting, making it perfect for use in any room in your home or office. Plus, with its motion sensor feature, you don't have to worry about turning the light on or off manually. The light will automatically turn on when motion is detected and turn off after a set time, saving you energy and money on your electricity bill.

#### Features:

Product Name: LED motion sensor light Color Temperature: 3000K/4500K/6000K

Waterproof: No Brightness: Adjustable

Power Source: Rechargeable Lithium-ion Battery

Type: Motion Sensor Light Brightness control Automatic light Type-C charging