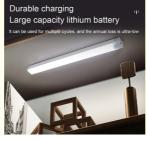

#### **Product Description:**

Our LED motion sensor light is designed with convenience in mind. With its rechargeable lithium-ion battery, you never have to worry about constantly replacing batteries. The Type-C charging feature also ensures that your light is charged quickly and efficiently, getting you back to using it again in no time.

#### Features:

Product Name: LED motion sensor light Color Temperature: 3000K/4500K/6000K

Waterproof: No Brightness: Adjustable

Power Source: Rechargeable Lithium-ion Battery

Type: Motion Sensor Light Brightness control Automatic light Type-C charging