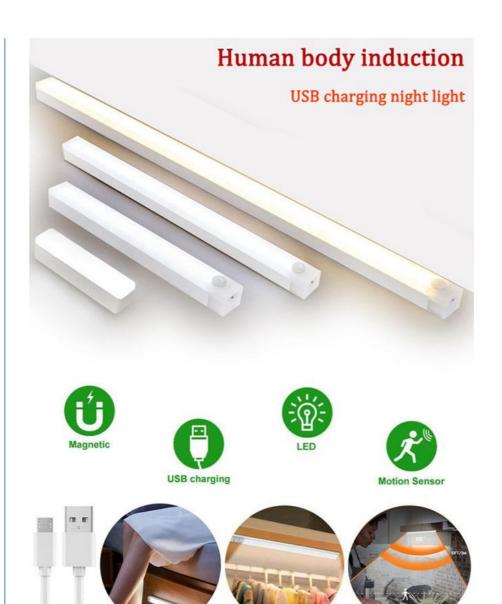

#### **Product Description:**

Our LED motion sensor light is designed with convenience in mind. With its rechargeable lithium-ion battery, you never have to worry about constantly replacing batteries. The Type-C charging feature also ensures that your light is charged quickly and efficiently, getting you back to using it again in no time.

The LED light source provides bright and energy-efficient lighting, making it perfect for use in any room in your home or office. Plus, with its motion sensor feature, you don't have to worry about turning the light on or off manually. The light will automatically turn on when motion is detected and turn off after a set time, saving you energy and money on your electricity bill.

Installation is a breeze with our LED motion sensor light. The magnetic attraction feature allows for easy installation without any wiring needed. Simply attach the light to any metal surface and you're good to go.

#### Features:

Product Name: LED motion sensor light Color Temperature: 3000K/4500K/6000K

Waterproof: No Brightness: Adjustable

Power Source: Rechargeable Lithium-ion Battery

Type: Motion Sensor Light Brightness control Automatic light Type-C charging