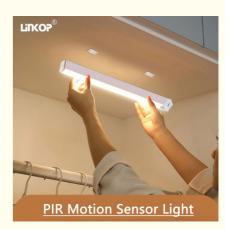

#### Easy To Install Dimmable Motion Sensor Led Cabinet Light With Three Color Dimming

#### **Product Description:**

Our LED motion sensor light is designed with convenience in mind. With its rechargeable lithium-ion battery, you never have to worry about constantly replacing batteries. The Type-C charging feature also ensures that your light is charged quickly and efficiently, getting you back to using it again in no time.

The LED light source provides bright and energy-efficient lighting, making it perfect for use in any room in your home or office. Plus, with its motion sensor feature, you don't have to worry about turning the light on or off manually. The light will automatically turn on when motion is detected and turn off after a set time, saving you energy and money on your electricity bill.