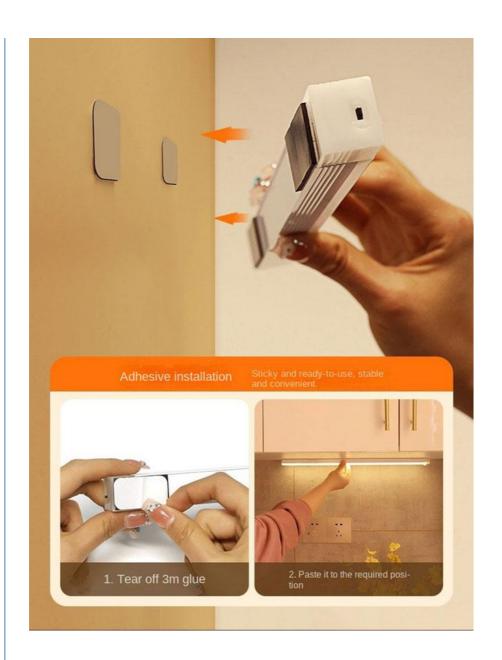

Installation is a breeze with our LED motion sensor light. The magnetic attraction feature allows for easy installation without any wiring needed. Simply attach the light to any metal surface and you're good to go.

#### **Applications:**

The Motion Sensor Cabinet Light LCSD-30CM is a versatile lighting solution that can be used in a variety of occasions and scenarios. With its Type-C charging, it is convenient to use and can be easily recharged when necessary. This wardrobe light is designed to be placed in cabinets, wardrobes, and other small spaces that need illumination.