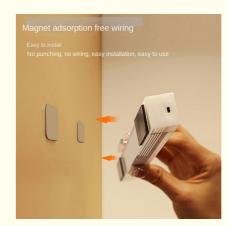

Installation is a breeze with our LED motion sensor light. The magnetic attraction feature allows for easy installation without any wiring needed. Simply attach the light to any metal surface and you're good to go.

#### **Technical Parameters:**

| Input Voltage        | 5V                                                     |
|----------------------|--------------------------------------------------------|
| Sensor Range         | Up To 10 Feet                                          |
| Waterproof           | No                                                     |
| Light Source         | LED                                                    |
| Power Source         | Rechargeable Lithium-ion Battery                       |
| Brightness           | Adjustable                                             |
| Size                 | Multi-specification                                    |
| Installation Method  | Magnetic Attraction Without Wiring                     |
| Application Scenario | Wardrobe/ Display Case/ Cabinet/ Desk/ Stairs/ Bedside |
| Sensor Type          | PIR                                                    |
| Power Input          | USB 5V                                                 |
| Additional Features  | Magnetic Attraction Without Wiring                     |