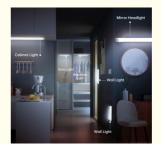

#### **Applications:**

The Motion Sensor Cabinet Light LCSD-30CM is a versatile lighting solution that can be used in a variety of occasions and scenarios. With its Type-C charging, it is convenient to use and can be easily recharged when necessary. This wardrobe light is designed to be placed in cabinets, wardrobes, and other small spaces that need illumination.

One of the most common applications for the Motion Sensor Cabinet Light is in the home. It can be installed in cabinets in the kitchen, bathroom, or bedroom to provide additional lighting and make it easier to find items. The motion sensor feature ensures that the light

turns on when you open the cabinet and turns off when you close it, making it energy-efficient.

The Motion Sensor Cabinet Light is also useful in commercial settings. It can be installed in store displays, jewelry cases, and other retail spaces to highlight products and create an inviting atmosphere. The adjustable brightness and color temperature make it easy to customize the lighting to suit your needs.

If you're looking for a lighting solution for your outdoor space, the Motion Sensor Cabinet Light can be used as an outdoor wall light. Its durable ABS material is weather-resistant, making it suitable for use in all kinds of weather conditions. The motion sensor feature ensures that the light turns on when it detects movement, providing added security and peace of mind.