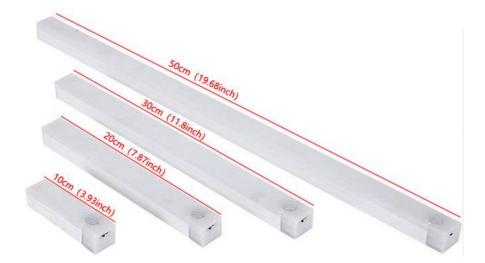

#### **Product Specification**

• Dimensions: Multi-size Option

• Sensor Type: PIR

• Size: Multi-specification

LED • Light Source: · Waterproof: No

• Type: Motion Sensor Light

• Sensor Range: Up To 10 Feet • Sensor Angle: 120 Degrees

#### PRODUCT PARAMETERS

Product name: LED cabinet light Specifications: 3.93 inch /7.87 inch /11.8 inch /19.68 inch

Power supply: USB power Accessories: Light/USB cable/double-sided sticker

Sensing distance: 3-5 meters LED color: Warm white/white