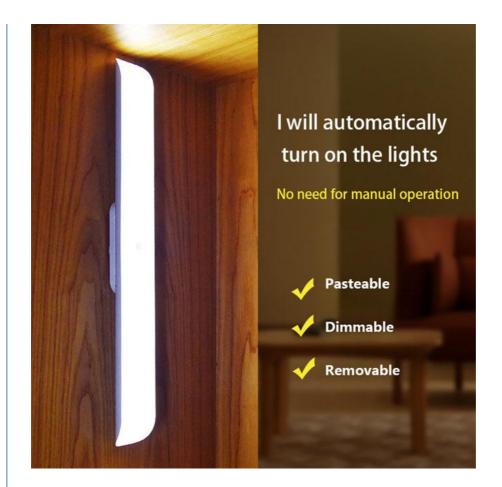

Experience the convenience of automatic light with our LED motion sensor light. Say goodbye to fumbling for light switches in the dark and hello to a safer and more efficient lighting solution. Upgrade your home or office today with our innovative and stylish LED motion sensor light.

#### **Applications:**

This product is perfect for use in closets, cabinets, and other areas where traditional lighting may not be suitable. Its compact design allows it to be installed in tight spaces, ensuring that your space is well-lit and easily accessible.