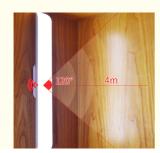

## **Product Specification**

• Sensor Angle: 120 Degrees

• Sensor Type: PIR

Motion Sensor Light • Type:

· Waterproof: No • Material: ABS

· Sensor Range: Up To 10 Feet

• Power Source: Rechargeable Lithium-ion Battery