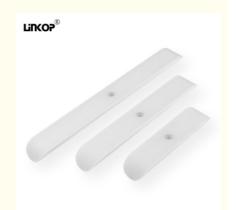

The ultra-thin, intelligent design of our LED motion sensor light makes it a versatile and practical choice for any room. With its multi-specification size options, you can find the perfect fit for your space. Whether you need a small light for a closet or a larger one for a hallway, we have you covered.

The Motion sensor cabinet light comes in many different sizes, making it easy to find the perfect fit for your needs. Whether you need a small light for a closet or a larger light for a larger space, we have the perfect option for you.