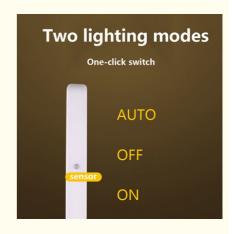

#### **Features:**

Product Name: LED motion sensor light

Brightness: Adjustable Waterproof: No

Type: Motion Sensor Light Sensor Angle: 120 Degrees

Power Source: Rechargeable Lithium-ion Battery

Ultra thin intelligent