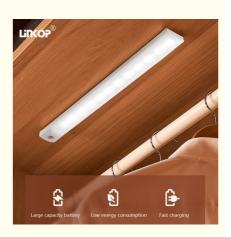

### **Product Description:**

One of the key features of this LED motion sensor light is its rechargeable lithium-ion battery. This makes it easy to use and convenient to charge, ensuring that you always have a reliable source of light when you need it. Additionally, the light is equipped with a PIR sensor, which is designed to detect motion and movement within the room. This allows the light to turn on automatically when someone enters the space, making it an ideal choice for areas such as hallways, closets, and other enclosed spaces.

Another key feature of this LED motion sensor light is its Type-C charging capability. This makes it easy to charge the battery quickly and efficiently, so that you can use the light whenever you need it. Additionally, the light can be used as an LED cabinet light, providing bright and focused lighting for cabinets, shelves, and other storage spaces.