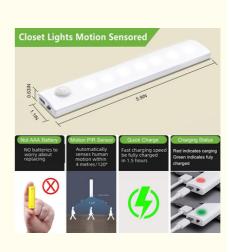

### **Product Description:**

One of the key features of this LED motion sensor light is its rechargeable lithium-ion battery. This makes it easy to use and convenient to charge, ensuring that you always have a reliable source of light when you need it. Additionally, the light is equipped with a PIR sensor, which is designed to detect motion and movement within the room. This allows the light to turn on automatically when someone enters the space, making it an ideal choice for areas such as hallways, closets, and other enclosed spaces.

### **Features:**

Product Name: LED motion sensor light Sensor Angle: 120 Degrees Sensor Range: Up To 10 Feet Waterproof: No Color Temperature: 3000K/4000K/7000K Installation Method: Magnetic Installation Type-C charging Magnetic attraction without wiring Automatic light

#### **Technical Parameters:**

| Technical Parameters | Description                                             |
|----------------------|---------------------------------------------------------|
| Туре                 | Motion Sensor Light                                     |
| Sensor Type          | PIR                                                     |
| Waterproof           | No                                                      |
| Size                 | Multi-specification                                     |
| Application Scenario | Wardrobe/ Display Case/ Cabinet/ Desk/ Stairs/ Bedside  |
| Brightness Control   | Adjustable                                              |
| Material             | ABS                                                     |
| Light Source         | LED                                                     |
| Sensor Angle         | 120 Degrees                                             |
| Dimensions           | Multi-size Option                                       |
| Additional Features  | Brightness control, Automatic light, Brightness control |