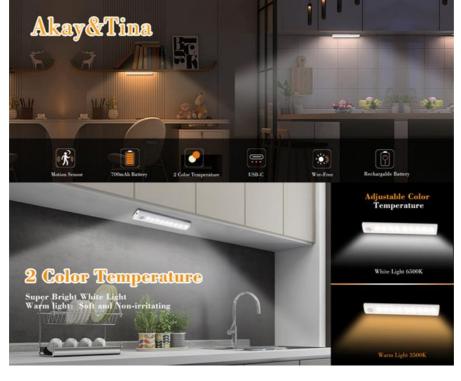

The brightness of the LED motion sensor light is adjustable, which means that you can customize it to suit your needs and preferences. Whether you need a bright light for working or studying, or a softer light for relaxing or sleeping, this light can provide just the right amount of illumination. The light source is also LED, which provides bright and energy-efficient lighting that is long-lasting and durable.

Another key feature of this LED motion sensor light is its Type-C charging capability. This makes it easy to charge the battery quickly and efficiently, so that you can use the light whenever you need it. Additionally, the light can be used as an LED cabinet light, providing bright and focused lighting for cabinets, shelves, and other storage spaces.

### **Features:**

Product Name: LED motion sensor light Sensor Angle: 120 Degrees Sensor Range: Up To 10 Feet Waterproof: No Color Temperature: 3000K/4000K/7000K Installation Method: Magnetic Installation Type-C charging Magnetic attraction without wiring Automatic light