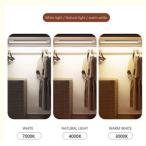

## **Product Specification**

| • Type:            | Motion Sensor Light                                                                       |
|--------------------|-------------------------------------------------------------------------------------------|
| Sensor Type:       | PIR                                                                                       |
| • Size:            | Multi-specification                                                                       |
| Sensor Range:      | Up To 10 Feet                                                                             |
| • Dimensions:      | Multi-size Option                                                                         |
| Color Temperature: | 3000K/4000K/7000K                                                                         |
| Material:          | ABS                                                                                       |
| • Waterproof:      | No                                                                                        |
| Highlight:         | Compact LED Motion Sensor Security Light,<br>Adjustable LED Motion Sensor Security Light, |

### **Features:**

Product Name: LED motion sensor light Sensor Angle: 120 Degrees Sensor Range: Up To 10 Feet Waterproof: No Color Temperature: 3000K/4000K/7000K Installation Method: Magnetic Installation Type-C charging Magnetic attraction without wiring Automatic light

#### **Technical Parameters:**

| Technical Parameters | Description                                             |
|----------------------|---------------------------------------------------------|
| Туре                 | Motion Sensor Light                                     |
| Sensor Type          | PIR                                                     |
| Waterproof           | No                                                      |
| Size                 | Multi-specification                                     |
| Application Scenario | Wardrobe/ Display Case/ Cabinet/ Desk/ Stairs/ Bedside  |
| Brightness Control   | Adjustable                                              |
| Material             | ABS                                                     |
| Light Source         | LED                                                     |
| Sensor Angle         | 120 Degrees                                             |
| Dimensions           | Multi-size Option                                       |
| Additional Features  | Brightness control, Automatic light, Brightness control |