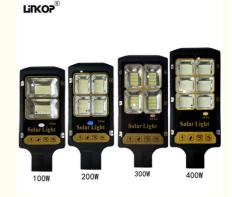

#### **Product Description:**

The LED high power street lamp is available in 100W, 200W, 300W and 400W models, making it suitable for a wide range of applications. Whether you need to light up a small residential street or a large commercial area, the LED high power street lamp has the power and versatility to meet your needs.

#### **Technical Parameters:**

| Product Attribute | Value                                                  |
|-------------------|--------------------------------------------------------|
| Product List      | Lights, Solar Panels, Brackets, Screws, Remote Control |
| Operating Voltage | AC90-295V, 50-60Hz                                     |
| Warranty          | 1 Year                                                 |
| Lighting Duration | 16-24 Hours                                            |
| Charging Mode     | Solar Energy                                           |
| Power Supply      | Solar                                                  |
| Power             | 100W, 200W, 300W, 400W                                 |
| Certificates      | CE, EMC, LVD, RoHS, FCC                                |
| Housing Material  | ABS                                                    |
| Work Temperature  | -30°C~+60°C                                            |