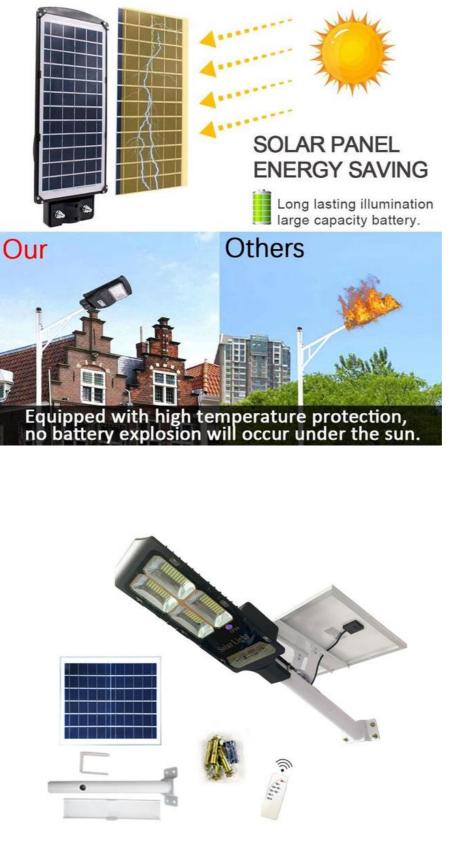

The design of LED induction street lights is energy-saving and cost-effective. It automatically absorbs sunlight and stores electricity through solar panels, even in rainy weather, without any electricity bills. LC-ASP-LD is highly suitable for lighting streets, parks, and other public areas where safety and visibility are crucial.

Another advantage of the LED high power street lamp is its intelligent light control switch, which allows you to adjust the lighting intensity based on the ambient light levels. This feature helps to save energy and reduce light pollution, while still providing adequate illumination for pedestrians and motorists.