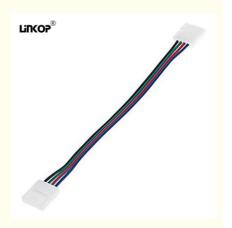

#### Quick Connect Led Strip Rgb Dual Head Solder Free Strip Connector 17cm

#### **Product Description:**

The waterproof rating of the LED strip connector is IP20, suitable for indoor use. It is not recommended to use it outdoors or in places with high humidity. Its 4 pins make it compatible with most LED strips, with a solder free direct insertion design that allows you to easily connect and control your RGB LED strip connectors.

The connection method of the LED strip connector is wire to strip. This means it is very easy to install and use. With just a few simple steps, you can quickly connect the LED strip to a power source or other strip. For anyone who wants to create custom LED lighting installations, this is a practical and convenient solution.