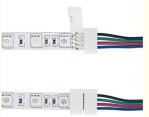

## Quick Connect Led Strip Connector Rgb Dual Head Solder Free 17cm

#### **Basic Information**

• Place of Origin: Guangdong, China

Brand Name: LinkopCertification: CE

Model Number: LCSD-002Minimum Order 100pcs

Quantity:

• Price: \$0.2/Pcs

Packaging Details: bag

• Delivery Time: 3-8 days

• Payment Terms: TT

• Supply Ability: 1000000pcs/ month



#### **Product Specification**

Waterproof Rating: IP20Length: 17cm

• Wire: N/A

Pcb Width: 8mm, 10mm
Shape: + 4 Pins
Connection Method: Line To Strip
Compatible Led Strip 10mm

Width:

• Operating Temperature: -20°C To 60°C

Highlight: Solder Free Led Strip Connector,

Led Strip Connector 17cm,

**Dual Head Rgb Led Strip Connector** 



#### More Images







#### **Product Description**

#### Quick Connect Led Strip Rgb Dual Head Solder Free Strip Connector 17cm

#### **Product Description:**

The waterproof rating of the LED strip connector is IP20, suitable for indoor use. It is not recommended to use it outdoors or in places with high humidity. Its 4 pins make it compatible with most LED strips, with a solder free direct insertion design that allows you to easily connect and control your RGB LED strip connectors.

The connection method of the LED strip connector is wire to strip. This means it is very easy to install and use. With just a few simple steps, you can quickly connect the LED strip to a power source or other strip. For anyone who wants to create custom LED lighting installations, this is a practical and convenient solution.