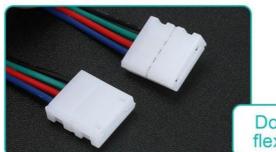

rfect for creating an inviting atmosphere in restaurants, bars, and hotels.

Industrial lighting: The LED strip connector can be used in warehouses and factories to create a well-lit environment.

DIY projects: The connector is perfect for those who enjoy DIY projects and want to create their unique lighting design.

In conclusion, the Linkop LCSD-002 LED Strip Connector is an essential tool for anyone who wants to create a unique and sophisticated lighting environment. Its compatibility with different LED strip voltages and PCB sizes makes it versatile, and its waterproof rating ensures its safety for indoor use. With a supply ability of 1000000pcs/month, it is perfect for both small and large-scale lighting projects.

### NOTE THE POSITIVE AND NEGATIVE INTERFACES





# PRODUCT DETAILS



Double wire head, flexible connection



## **WIDELY APPLICABLE**











### Shenzhen Lianchuang Shengda Electronic Technology Co., Ltd

+8613430440444

HSH20062023@outlook.com

e ledslightstrip.com

Building 6B, Jingnan Industrial Zone, Jingnan Road, Buji Street, Longgang District, Shenzhen