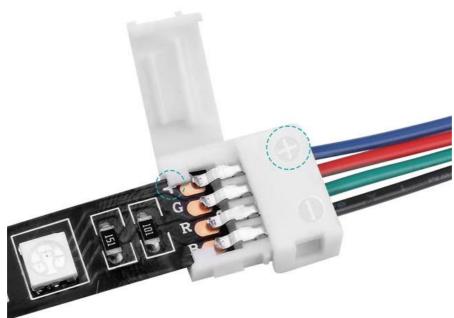

### NOTE THE POSITIVE AND NEGATIVE INTERFACES

#### **Product Description:**

The waterproof rating of the LED strip connector is IP20, suitable for indoor use. It is not recommended to use it outdoors or in places with high humidity. Its 4 pins make it compatible with most LED strips, with a solder free direct insertion design that allows you to easily connect and control your RGB LED strip connectors.

The connection method of the LED strip connector is wire to strip. This means it is very easy to install and use. With just a few simple steps, you can quickly connect the LED strip to a power source or other strip. For anyone who wants to create custom LED lighting installations, this is a practical and convenient solution.