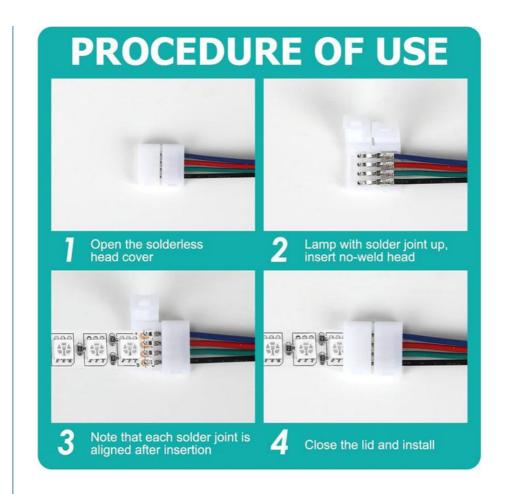

The connection method of the LED strip connector is wire to strip. This means it is very easy to install and use. With just a few simple steps, you can quickly connect the LED strip to a power source or other strip. For anyone who wants to create custom LED lighting installations, this is a practical and convenient solution.

# PRODUCT DETAILS

Double wire head, flexible connection