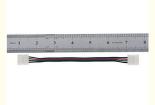

## Quick Connect Led Strip Connector Rgb Dual Head Solder Free 17cm

#### Quick Connect Led Strip Rgb Dual Head Solder Free Strip Connector 17cm