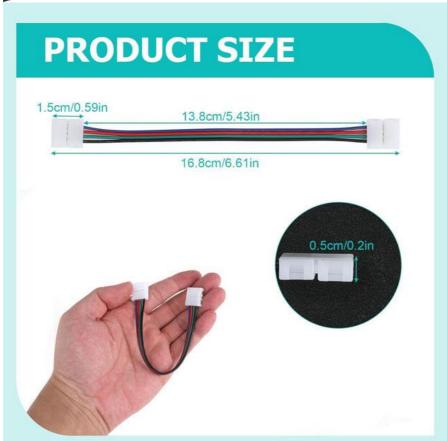

#### **Product Specification**

Waterproof Rating: IP20Length: 17cm

• Wire: N/A

Pcb Width: 8mm, 10mm
Shape: + 4 Pins
Connection Method: Line To Strip
Compatible Led Strip 10mm

Width:

• Operating Temperature: -20°C To 60°C

#### **Features:**

Product Name: Strip Connector LED

Length: 17cm Wire: N/A

Pcb Width: 8mm, 10mm

Operating Temperature: -20°C To 60°C

Waterproof Rating: IP20

Alternative Names: Tape Light Linker, Strip LED Connector, Solder free connector

#### **Technical Parameters:**

| Item Type                  | LED Strip Connector |
|----------------------------|---------------------|
| Connection Method          | Line to Strip       |
| Pins                       | 4                   |
| Length                     | 17cm                |
| Operating Temperature      | -20°C to 60°C       |
| Compatible LED Strip Width | 10mm                |
| Shape                      | + 4 Pins            |
| Waterproof Rating          | IP20                |
| Pin Quantity               | 4                   |
| Wire                       | N/A                 |