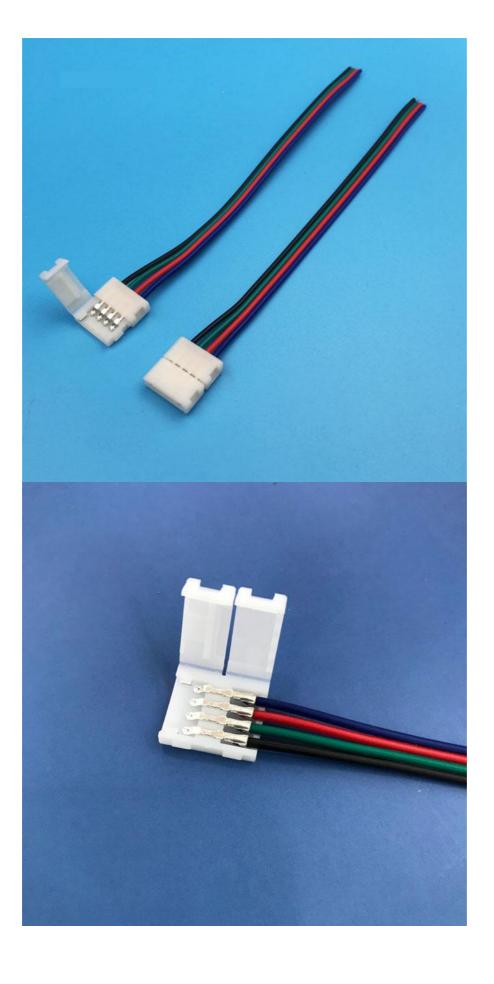

#### **Product Specification**

· Shape: +4 Pins

• Connection Method: Line To Strip • Protection: IP20 (Mated)

Compatible Led Strip

· Waterproof Rating: IP20

• Item Type: LED Strip Connector

10mm

• Length: 16cm • Pins: 4 Pins

#### **Technical Parameters:**

| Attribute             | Value               |
|-----------------------|---------------------|
| Item Type             | LED Strip Connector |
| Pcb Width             | 8mm, 10mm           |
| Shape                 | + 4 Pins            |
| Connection Method     | Line To Strip       |
| Waterproof Rating     | IP20                |
| Pins                  | 4 Pins              |
| Protection            | IP20 (Mated)        |
| Strip Volts           | 5V 12V 24V DC       |
| Operating Temperature | -20°C To 60°C       |