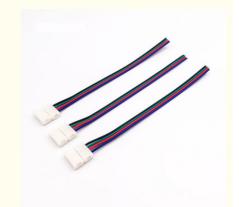

## More Images

# 4-Pin Led With Wire To Ip20 Connector On One Side 4-Wire Soldering On The Other Side No Soldering Required