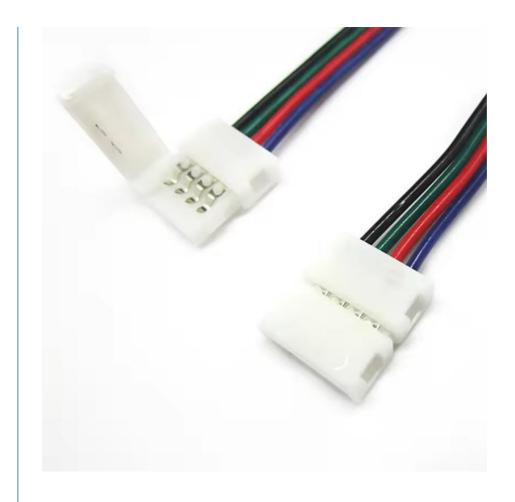

## More Images

# 4-Pin Led With Wire To Ip20 Connector On One Side 4-Wire Soldering On The Other Side No Soldering Required

#### **Product Description:**

The LED strip connector has a wired to strip connection method, which means it can be easily connected to the LED strip and power supply through a simple wire connector. The length of the connector is 16cm. The four pins on the connector ensure a secure and stable connection between the LED light strip and the power supply.