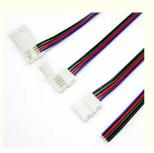

## More Images

# 4-Pin Led With Wire To Ip20 Connector On One Side 4-Wire Soldering On The Other Side No Soldering Required