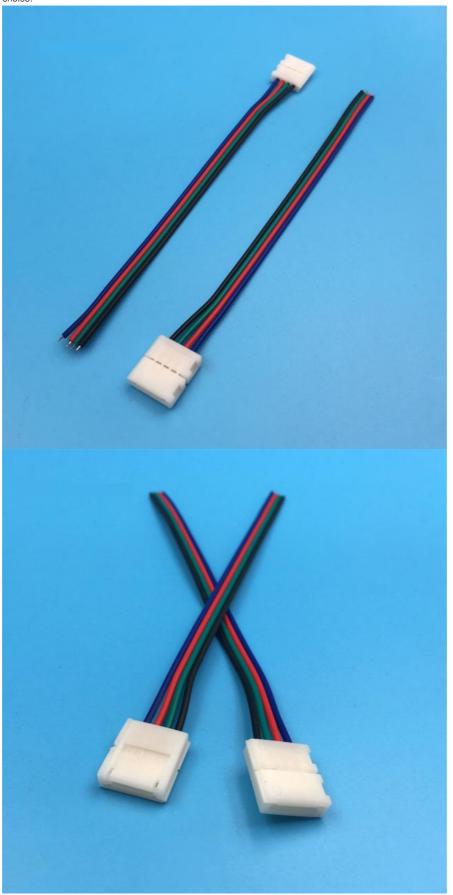

#### **Product Description:**

The LED strip connector has a wired to strip connection method, which means it can be easily connected to the LED strip and power supply through a simple wire connector. The length of the connector is 16cm. The four pins on the connector ensure a secure and stable connection between the LED light strip and the power supply.

This connector is made of high-quality materials to ensure durability and longevity, making it an excellent investment for all LED strip connection needs.

The LED strip connector is designed to operate within a wide temperature range of -20 ° C to 60 ° C, making it suitable for use in various environments. Its sturdy design and reliable performance make it highly suitable for use in residential and commercial environments. Overall, this LED ribbon connector is an important tool for anyone who wishes to connect their LED ribbon to a power source. Its line to strip connection method, 10mm connector width, 4-pin and DC connector make it a universal and reliable choice for all LED strip connection needs. Whether you are working on a DIY project or a large-scale commercial installation, this LED strip connector is sure to provide the reliable performance and secure connection you need.