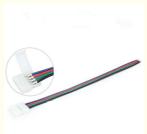

# 4-Pin Led With Wire To Ip20 Connector On One Side 4-Wire Soldering On The Other Side No Soldering Required

#### **Product Description:**

The LED strip connector has a wired to strip connection method, which means it can be easily connected to the LED strip and power supply through a simple wire connector. The length of the connector is 16cm. The four pins on the connector ensure a secure and stable connection between the LED light strip and the power supply.

#### Features:

Product Name: led strip connector Length: 16cm Female Connector Strip Volts: 5V 12V 24V DC Protection: IP20 (Mated)

Operating Temperature: -20°C To 60°C Connection Method: Line To Strip

Keywords: Tape Light Linker, LED Flexible Strip Coupler, Connection LED Strip