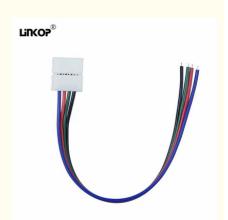

### 4 Pin Ip20 Led Strip Connector Waterproof IP20 10mm Width

#### **Product Specification**

· Shape: +4 Pins

• Connection Method: Line To Strip • Protection: IP20 (Mated)

Compatible Led Strip

· Waterproof Rating: IP20

• Item Type: LED Strip Connector

10mm

• Length: 16cm • Pins: 4 Pins

# 4-Pin Led With Wire To Ip20 Connector On One Side 4-Wire Soldering On The Other Side No Soldering Required

#### **Product Description:**

The LED strip connector has a wired to strip connection method, which means it can be easily connected to the LED strip and power supply through a simple wire connector. The length of the connector is 16cm. The four pins on the connector ensure a secure and stable connection between the LED light strip and the power supply.