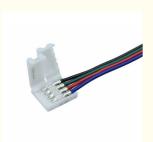

## More Images

# 4-Pin Led With Wire To Ip20 Connector On One Side 4-Wire Soldering On The Other Side No Soldering Required