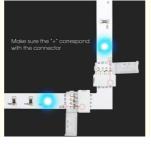

### **Proper Connection With + And - Anodes**

When installing the LED strip light, please note that the positive (+) and negative (-) are connected correctly with PCB board.

#### **Installation Steps**

1. 1pcs L shape connector, 2pcs 4pin LED strip light.

2. Open the L shape connector, the strip light is aligned with the + pole of the connector.

3. The contacts of the light bar are inserted into the connector to ensure that the contact points are fitted.