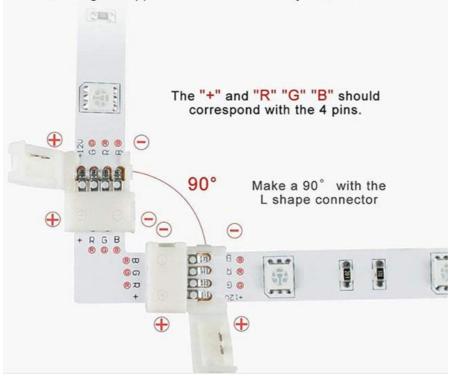

### **Proper Connection With + And - Anodes**

When installing the LED strip light, please note that the positive (+) and negative (-) are connected correctly with PCB board.

## PBT fireproof material Perfect Connection in Three Steps

#### **Installation Steps**

1. 1pcs L shape connector, 2pcs 4pin LED strip light.

2. Open the L shape connector, the strip light is aligned with the + pole of the connector.

3. The contacts of the light bar are inserted into the connector to ensure that the contact points are fitted.

4. Close the connector cover.

Shenzhen Lianchuang Shengda Electronic Technology Co., Ltd