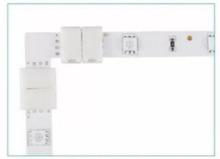

#### **Installation Steps**

1. 1pcs L shape connector, 2pcs 4pin LED strip light.

2. Open the L shape connector, the strip light is aligned with the + pole of the connector.

3. The contacts of the light bar are inserted into the connector to ensure that the contact points are fitted.

4. Close the connector cover.

Shenzhen Lianchuang Shengda Electronic Technology Co., Ltd