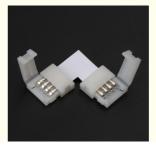

#### **Product Specification**

• Payment Terms:

• Pins: 4 Pins

• Protection: IP20 (Mated)

• Dc Connector: 4-pin

• Item Type: L-type Corner Welding Free Connector

• Connection Method: Line To Strip

Compatible Led Strip 10mm

Width:

• Pin Quantity: 4

• Shape: + 4 Pins

Highlight: L Shaped Corner Led Strip Connector,

Solderless Led Strip Connector, 5050 Rgb Strip Connector

## Ip20 Non-Waterproof 4-Pin L-Shaped Corner Solderless Connector For Led 5050 Rgb Strips (Mated)