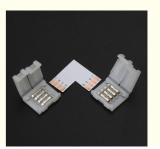

#### **Product Specification**

• Payment Terms:

• Pins: 4 Pins

• Protection: IP20 (Mated)

• Dc Connector: 4-pin

• Item Type: L-type Corner Welding Free Connector

• Connection Method: Line To Strip

Compatible Led Strip 10mm

Width:

• Pin Quantity: 4

• Shape: + 4 Pins

Highlight: L Shaped Corner Led Strip Connector,

Solderless Led Strip Connector, 5050 Rgb Strip Connector

## Ip20 Non-Waterproof 4-Pin L-Shaped Corner Solderless Connector For Led 5050 Rgb Strips (Mated)