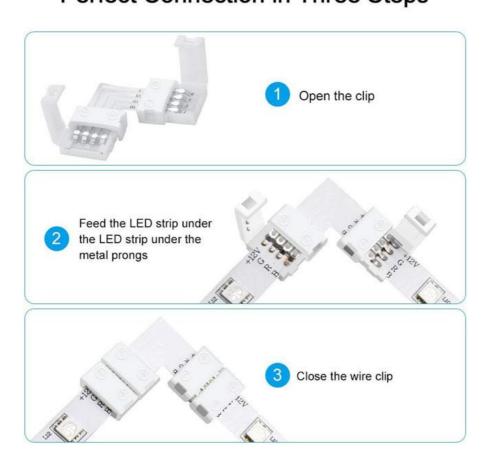

## PBT fireproof material Perfect Connection in Three Steps

#### **Installation Steps**

1. 1pcs L shape connector, 2pcs 4pin LED strip light.

2. Open the L shape connector, the strip light is aligned with the + pole of the connector.

3. The contacts of the light bar are inserted into the connector to ensure that the contact points are fitted.

4. Close the connector cover.

Shenzhen Lianchuang Shengda Electronic Technology Co., Ltd