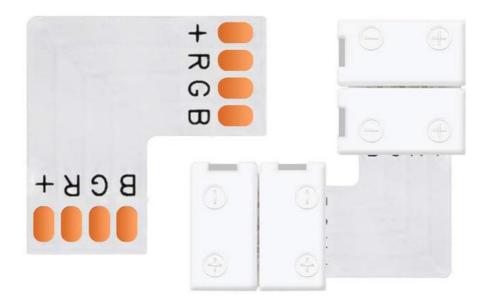

#### **Product Specification**

• Payment Terms:

• Pins: 4 Pins

• Protection: IP20 (Mated)

• Dc Connector: 4-pin

• Item Type: L-type Corner Welding Free Connector

• Connection Method: Line To Strip

Compatible Led Strip 10mm

Width:

• Pin Quantity: 4

• Shape: + 4 Pins

Highlight: L Shaped Corner Led Strip Connector,

Solderless Led Strip Connector, 5050 Rgb Strip Connector

#### **Technical Parameters:**

| Pins:                  | 4 Pins                  |
|------------------------|-------------------------|
| Shape:                 | + 4 Pins                |
| Connection Method:     | Line To Strip           |
| Protection:            | IP20 (Mated)            |
| Strip Volts:           | 5V 12V 24V DC           |
| Operating Temperature: | -20°C To 60°C           |
| Wire:                  | N/A                     |
| Waterproof Rating:     | IP20                    |
| Dc Connector:          | Public Female Connector |
| Pin Quantity:          | 4                       |