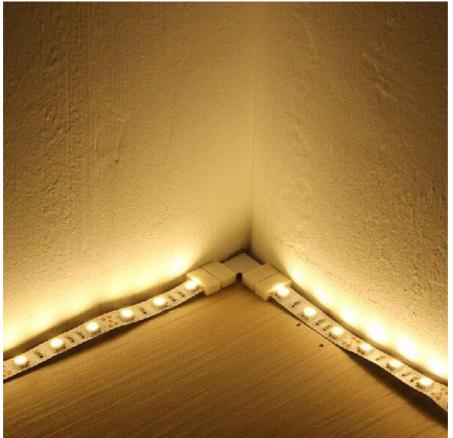

Our LED strip solderless connectors are easy to use. When your light bar encounters a corner or needs to turn, you don't need any special tools or skills to connect your LED light bar. Simply insert the tape into the connector and lock it in place using the provided clip. It's that simple!

#### **Applications:**

Introducing the Linkop LED Strip L-shaped turn Connector, the perfect solution for connecting LED strips without the need for soldering. With its easy-to-use design, this connector is ideal for a variety of occasions and scenarios where LED strip connectivity is required. Whether you are a DIY enthusiast or a professional electrician, the Linkop LED Ribbon Connector is an indispensable tool for your toolkit. With its reliable performance and CE certification, you can be assured of its quality and safety.

Designed and manufactured in Guangdong, China, the Linkop LED Strip Connector is available in model number LCSD-005 and is suitable for connecting 10mm wide LED strips. With its 4-pin design, this connector is compatible with strip volts of 5V, 12V, and 24V DC. With a waterproof rating of IP20 (mated), this Solderless Connector for LED Strips is perfect for a range of applications, both indoors and outdoors. Its simple yet effective design makes installation a breeze, saving you time and money.