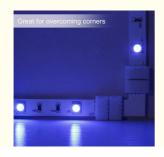

Our LED strip solderless connectors are easy to use. When your light bar encounters a corner or needs to turn, you don't need any special tools or skills to connect your LED light bar. Simply insert the tape into the connector and lock it in place using the provided clip. It's that simple!

#### **Applications:**

Introducing the Linkop LED Strip L-shaped turn Connector, the perfect solution for connecting LED strips without the need for soldering. With its easy-to-use design, this connector is ideal for a variety of occasions and scenarios where LED strip connectivity is required. Whether you are a DIY enthusiast or a professional electrician, the Linkop LED Ribbon Connector is an indispensable tool for your toolkit. With its reliable performance and CE certification, you can be assured of its quality and safety.