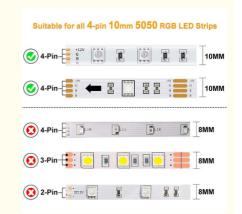

#### **Product Specification**

• Payment Terms:

• Pins: 4 Pins

• Protection: IP20 (Mated)

• Dc Connector: 4-pin

• Item Type: L-type Corner Welding Free Connector

• Connection Method: Line To Strip

Compatible Led Strip 10mm

Width:

• Pin Quantity: 4

• Shape: + 4 Pins

Highlight: L Shaped Corner Led Strip Connector,

Solderless Led Strip Connector, 5050 Rgb Strip Connector

Designed and manufactured in Guangdong, China, the Linkop LED Strip Connector is available in model number LCSD-005 and is suitable for connecting 10mm wide LED strips. With its 4-pin design, this connector is compatible with strip volts of 5V, 12V, and 24V DC. With a waterproof rating of IP20 (mated), this Solderless Connector for LED Strips is perfect for a range of applications, both indoors and outdoors. Its simple yet effective design makes installation a breeze, saving you time and money.