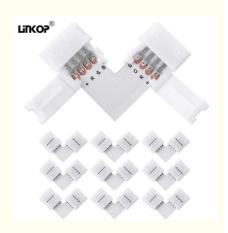

## L-Shaped Corner Led Strip Connector Solderless 5050 Rgb Ip20 4 Pin

## Ip20 Non-Waterproof 4-Pin L-Shaped Corner Solderless Connector For Led 5050 Rgb Strips (Mated)

Our LED strip solderless connectors are easy to use. When your light bar encounters a corner or needs to turn, you don't need any special tools or skills to connect your LED light bar. Simply insert the tape into the connector and lock it in place using the provided clip. It's that simple!