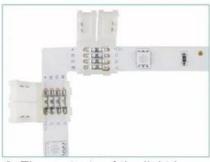

## Ip20 Non-Waterproof 4-Pin L-Shaped Corner Solderless Connector For Led 5050 Rgb Strips (Mated)

Our LED strip solderless connectors are easy to use. When your light bar encounters a corner or needs to turn, you don't need any special tools or skills to connect your LED light bar. Simply insert the tape into the connector and lock it in place using the provided clip. It's that simple!

#### **Installation Steps**

1. 1pcs L shape connector, 2pcs 4pin LED strip light.

2. Open the L shape connector, the strip light is aligned with the + pole of the connector.

3. The contacts of the light bar are inserted into the connector to ensure that the contact points are fitted.