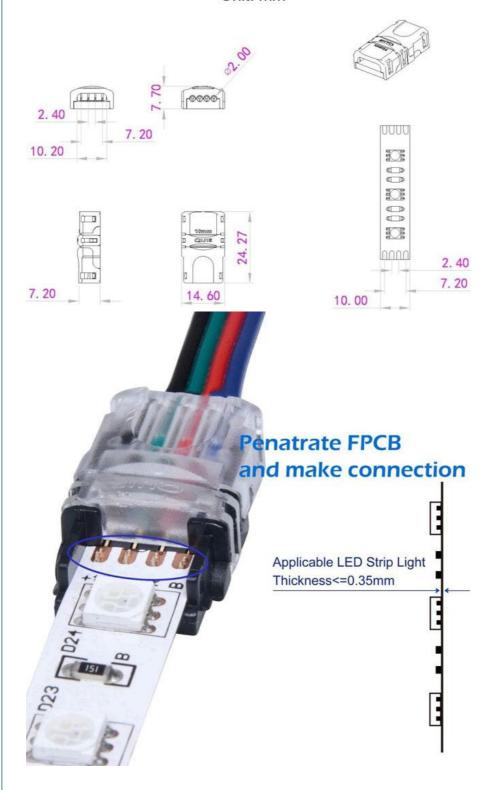

## **Dimensional Drawing**

Unit: mm

For PU / Epoxy Waterproof Method Search: nicelux epoxy 4 pin

HSH20062023@outlook.com

e ledslightstrip.com

### **Product Specification**

· Wire:

• Item Type: LED Strip Connector • Strip Volts: 5V 12V 24V DC

+ 4 Pins • Shape: • Connection Method:

Line To Strip

• Operating Temperature: -20°C To 60°C • Pcb Width: 8mm, 10mm

### **Features:**

Product Name: LED Strip Connector

Pins: 4 pins Wire: N/A

Waterproof Rating: IP20 Pin Quantity: 4 Connector Length: 10mm

Used for: Strip LED Connection, RGB LED Strip Joint

**Technical Parameters:** 