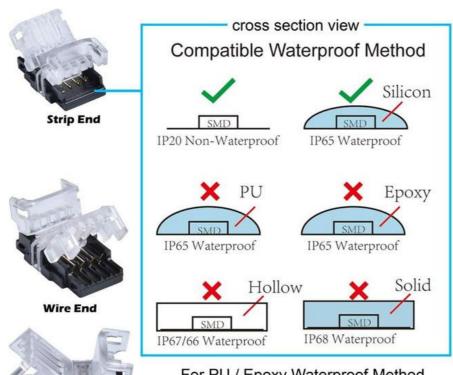

### **Features:**

Product Name: LED Strip Connector

Pins: 4 pins Wire: N/A

Waterproof Rating: IP20 Pin Quantity: 4 Connector Length: 10mm

Used for: Strip LED Connection, RGB LED Strip Joint

**Technical Parameters:** 

## **Dimensional Drawing**

Unit: mm

For PU / Epoxy Waterproof Method Search: nicelux epoxy 4 pin

HSH20062023@outlook.com

e ledslightstrip.com