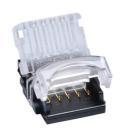

### **Features:**

Product Name: LED Strip Connector

Pins: 4 pins Wire: N/A

Waterproof Rating: IP20 Pin Quantity: 4 Connector Length: 10mm

Used for: Strip LED Connection, RGB LED Strip Joint

**Technical Parameters:** 

| Product Attribute | Value                      |
|-------------------|----------------------------|
| Connection Method | Line To Strip              |
| Item Type         | LED Strip Connector        |
| Dc Connector      | RGB light tape or 4p cable |
| Wire              | N/A                        |
| Pin Quantity      | 4                          |
| Shape             | + 4 Pins                   |
| Connector Length  | 10mm                       |
| Waterproof Rating | IP20                       |
| Pins              | 4 Pins                     |
| Strip Volts       | 5V 12V 24V DC              |