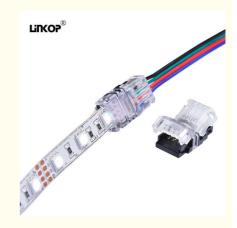

### 5v 12v 24v 4 Pin Led Strip Connector Solder Free For 8mm 10mm Rgb Strip Lights

### **Product Specification**

· Wire:

• Item Type: LED Strip Connector • Strip Volts: 5V 12V 24V DC

+ 4 Pins • Shape: • Connection Method:

Line To Strip

• Operating Temperature: -20°C To 60°C • Pcb Width: 8mm, 10mm

### **Product Description:**

This connector is designed for use with 5V, 12V, or 24V DC LED strips and features a Line To Strip connection method. It is compatible with 10mm wide LED strips and features 4 pins for secure and reliable connections. Whether you're looking to add some extra lighting to your home or office, or you need to create a more complex lighting installation for a commercial project, this LED Strip Connector is the perfect tool for the job.