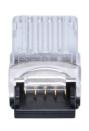

### **Features:**

Product Name: LED Strip Connector

Pins: 4 pins Wire: N/A

Waterproof Rating: IP20 Pin Quantity: 4 Connector Length: 10mm

Used for: Strip LED Connection, RGB LED Strip Joint

**Technical Parameters:** 

| Product Attribute | Value                      |
|-------------------|----------------------------|
| Connection Method | Line To Strip              |
| Item Type         | LED Strip Connector        |
| Dc Connector      | RGB light tape or 4p cable |
| Wire              | N/A                        |
| Pin Quantity      | 4                          |
| Shape             | + 4 Pins                   |
| Connector Length  | 10mm                       |
| Waterproof Rating | IP20                       |
| Pins              | 4 Pins                     |
| Strip Volts       | 5V 12V 24V DC              |