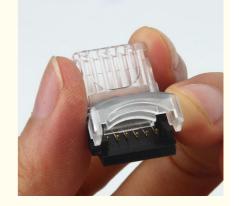

### **Features:**

Product Name: LED Strip Connector

Pins: 4 pins Wire: N/A

Waterproof Rating: IP20 Pin Quantity: 4 Connector Length: 10mm

Used for: Strip LED Connection, RGB LED Strip Joint

**Technical Parameters:** 

| Product Attribute | Value                      |
|-------------------|----------------------------|
| Connection Method | Line To Strip              |
| Item Type         | LED Strip Connector        |
| Dc Connector      | RGB light tape or 4p cable |
| Wire              | N/A                        |
| Pin Quantity      | 4                          |
| Shape             | + 4 Pins                   |
| Connector Length  | 10mm                       |
| Waterproof Rating | IP20                       |
| Pins              | 4 Pins                     |
| Strip Volts       | 5V 12V 24V DC              |