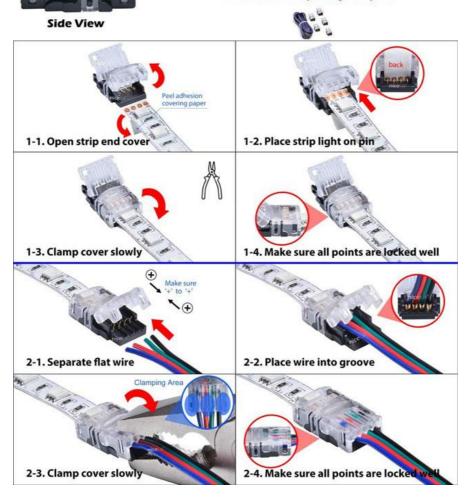

In addition to its versatility, this LED Strip Connector is also very easy to use. Simply connect your LED strip to the connector using the Line To Strip connection method, and you're ready to go. There's no need for any complicated wiring or soldering, making it perfect for both professionals and DIY enthusiasts alike. And with an operating temperature range of -20°C to 60°C, it can be used in a wide variety of environments and applications.

### **Features:**

Product Name: LED Strip Connector

Pins: 4 pins Wire: N/A

Waterproof Rating: IP20 Pin Quantity: 4 Connector Length: 10mm

Used for: Strip LED Connection, RGB LED Strip Joint

**Technical Parameters:** 

| Product Attribute | Value                      |
|-------------------|----------------------------|
| Connection Method | Line To Strip              |
| Item Type         | LED Strip Connector        |
| Dc Connector      | RGB light tape or 4p cable |
| Wire              | N/A                        |
| Pin Quantity      | 4                          |
| Shape             | + 4 Pins                   |
| Connector Length  | 10mm                       |
| Waterproof Rating | IP20                       |
| Pins              | 4 Pins                     |
| Strip Volts       | 5V 12V 24V DC              |