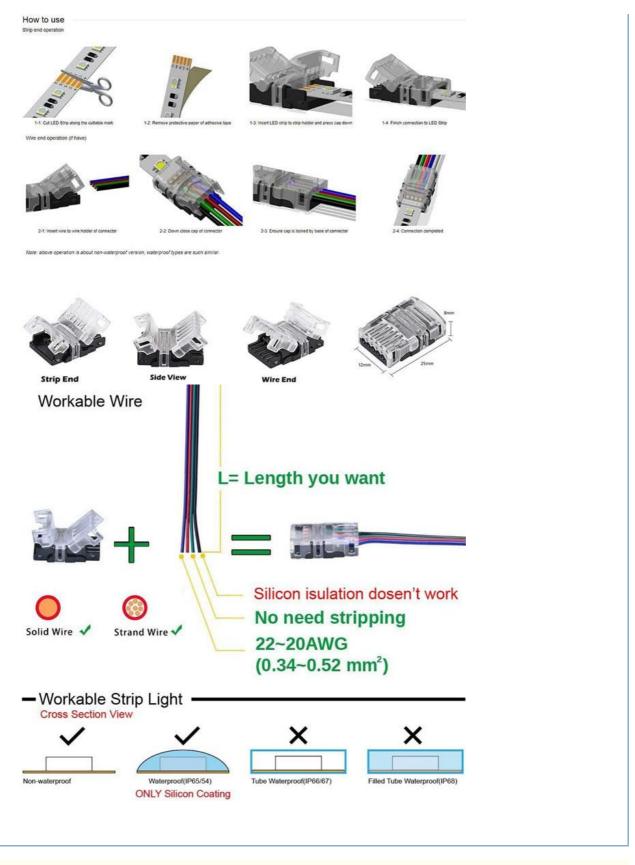

In addition to its versatility, this LED Strip Connector is also very easy to use. Simply connect your LED strip to the connector using the Line To Strip connection method, and you're ready to go. There's no need for any complicated wiring or soldering, making it perfect for both professionals and DIY enthusiasts alike. And with an operating temperature range of -20°C to 60°C, it can be used in a wide variety of environments and applications.

### **Features:**

Product Name: LED Strip Connector

Pins: 4 pins Wire: N/A

Waterproof Rating: IP20 Pin Quantity: 4 Connector Length: 10mm

Used for: Strip LED Connection, RGB LED Strip Joint

**Technical Parameters:** 

| Product Attribute | Value                      |
|-------------------|----------------------------|
| Connection Method | Line To Strip              |
| Item Type         | LED Strip Connector        |
| Dc Connector      | RGB light tape or 4p cable |
| Wire              | N/A                        |
| Pin Quantity      | 4                          |
| Shape             | + 4 Pins                   |
| Connector Length  | 10mm                       |
| Waterproof Rating | IP20                       |
| Pins              | 4 Pins                     |
| Strip Volts       | 5V 12V 24V DC              |