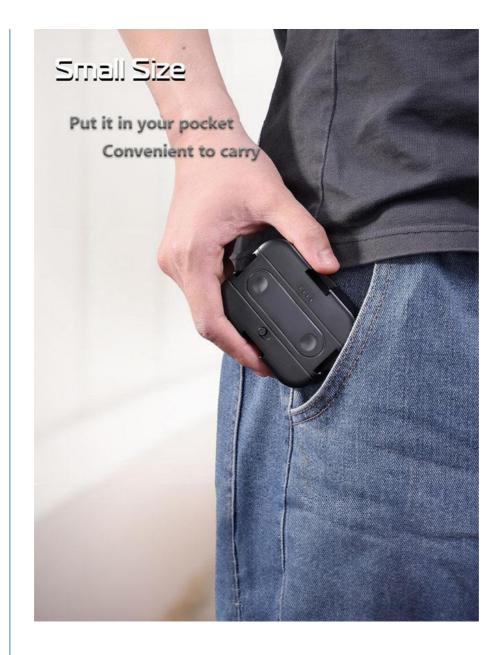

#### **Product Description:**

With a CRI of 95+, our LED soft light provides natural and accurate color reproduction for all your photography and videography needs. Whether you're shooting portraits, selfies, or videos, our LED Fill Light ensures that your subjects appear in the best light possible. Measuring at a convenient size of 15.5\*7.5cm, our LED Photography Light is compact and easy to carry around with you wherever you go. Whether you're a professional photographer or just starting out, our LED Fill Light is a must-have addition to your equipment arsenal. Our LED Fill Light is also incredibly easy to use, with wireless control capabilities that allow you to adjust the brightness with just the touch of a button. Whether you need a little extra light or a lot, our LED Photography Light gives you complete control over your lighting setup. So why wait? Order our LED Fill Light today and take your photography and videography to the next level!

## **Product Specification**

| Power Source:                     | Rechargeable Battery/dry Battery                                                      |  |  |
|-----------------------------------|---------------------------------------------------------------------------------------|--|--|
| Power:                            | 12W                                                                                   |  |  |
| • Size:                           | 15.5*7.5cm                                                                            |  |  |
| Product Characteristics: Portable |                                                                                       |  |  |
| Material Quality:                 | ABS                                                                                   |  |  |
| Bead Quantity:                    | 60leds                                                                                |  |  |
| Battery Type:                     | USB                                                                                   |  |  |
| Mounting Options:                 | Phones, Tablets, Cameras, Stands                                                      |  |  |
| Highlight:                        | Led Portable Fill Light, Portable Fill Light 12w,<br>Rechargeable Portable Fill Light |  |  |