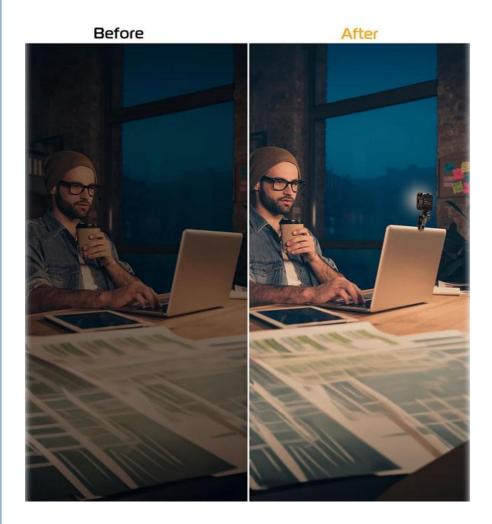

#### **Product Description:**

With a CRI of 95+, our LED soft light provides natural and accurate color reproduction for all your photography and videography needs. Whether you're shooting portraits, selfies, or videos, our LED Fill Light ensures that your subjects appear in the best light possible. Measuring at a convenient size of 15.5\*7.5cm, our LED Photography Light is compact and easy to carry around with you wherever you go. Whether you're a professional photographer or just starting out, our LED Fill Light is a must-have addition to your equipment arsenal. Our LED Fill Light is also incredibly easy to use, with wireless control capabilities that allow you to adjust the brightness with just the touch of a button. Whether you need a little extra light or a lot, our LED Photography Light gives you complete control over your lighting setup. So why wait? Order our LED Fill Light today and take your photography and videography to the next level!

#### **Applications:**

The Linkop LC-JX-KD LED fill light is powered by rechargeable or dry batteries, making it easy to use in any position. This product is compatible with most camera models and can also be installed on mobile phones or tablets, making it very suitable for home use. And provide bright natural lighting with 60LED. The Color Rendering

# **Note:** Batteries are not included

Index (CRI) is 95+, ensuring accurate and vivid color reproduction in photography and video recording. This LED photography light can be used for various occasions and scenes, including professional studio photography, home portraits, product photography, and video recording. This product is suitable for professional photographers, videographers, and enthusiasts. For content creators, social media influencers, and video bloggers who require high-quality lighting, LED camera lights are also a great choice.