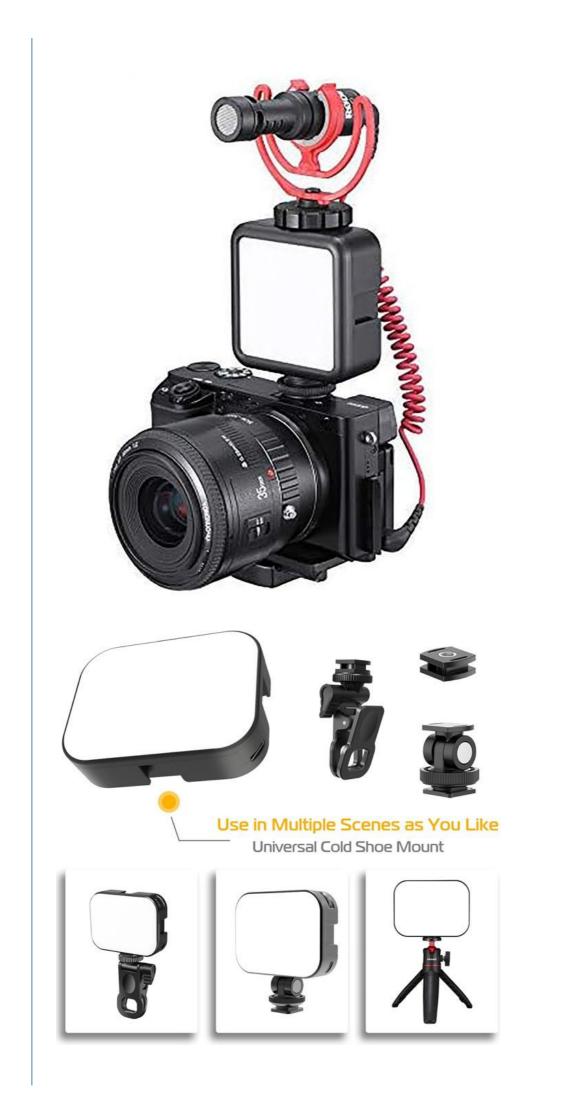

#### **Features:**

Product Name: LED fill light Power source: Rechargeable Battery/dry Battery Brightness: Adjustable Mounting Options: Phones, Tablets, Cameras, Stands Product characteristics: Portable Color Temperature: 3000K-6500K,RGB LED fill light panel Fill-in LED light LED Camera Light

#### **Technical Parameters:**

| Battery Type            | USB                              |
|-------------------------|----------------------------------|
| Material quality        | ABS                              |
| Color Temperature       | 3000K-6500K,rgb                  |
| Compatibility           | Support                          |
| Product characteristics | Portable                         |
| Power                   | 12W                              |
| Angle adjustment        | Yes                              |
| Mounting Options        | Phones, Tablets, Cameras, Stands |
| Brightness              | Adjustable                       |
| Beam Angle              | 120 Degrees                      |

#### **Applications:**

The Linkop LC-JX-KD LED fill light is powered by rechargeable or dry batteries, making it easy to use in any position. This product is compatible with most camera models and can also be installed on mobile phones or tablets, making it very suitable for home use. And provide bright natural lighting with 60LED. The Color Rendering