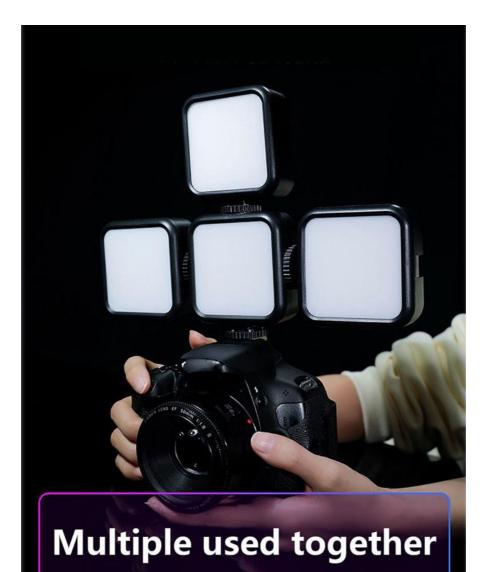

#### **Applications:**

The Linkop LC-JX-KD LED fill light is powered by rechargeable or dry batteries, making it easy to use in any position. This product is compatible with most camera models and can also be installed on mobile phones or tablets, making it very suitable for home use. And provide bright natural lighting with 60LED. The Color Rendering

Linkop LC-JX-KD LED fill light is a must-have for every photographer and videographer. Its high-quality lighting and compatibility make it an excellent investment for professionals and enthusiasts. With its compact and portable design, LED studio lights are easy to transport and use anywhere. Whether you are in the studio, at home, or on the go, the Linkop LC-JX-KD LED fill light will provide perfect lighting for your photography and videography needs.