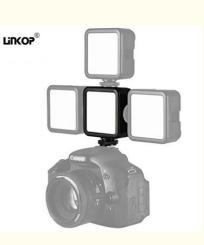

#### **Applications:**

The Linkop LC-JX-KD LED fill light is powered by rechargeable or dry batteries, making it easy to use in any position. This product is compatible with most camera models and can also be installed on mobile phones or tablets, making it very suitable for home use. And provide bright natural lighting with 60LED. The Color Rendering

Linkop LC-JX-KD LED fill light is a must-have for every photographer and videographer. Its high-quality lighting and compatibility make it an excellent investment for professionals and enthusiasts. With its compact and portable design, LED studio lights are easy to transport and use anywhere. Whether you are in the studio, at home, or on the go, the Linkop LC-JX-KD LED fill light will provide perfect lighting for your photography and videography needs.