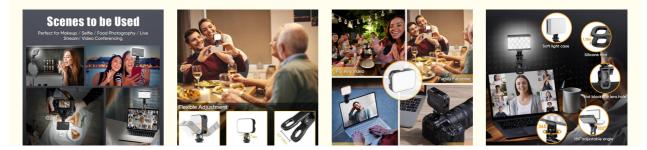

#### **Product Description:**

With a CRI of 95+, our LED soft light provides natural and accurate color reproduction for all your photography and videography needs. Whether you're shooting portraits, selfies, or videos, our LED Fill Light ensures that your subjects appear in the best light possible. Measuring at a convenient size of 15.5\*7.5cm, our LED Photography Light is compact and easy to carry around with you wherever you go. Whether you're a professional photographer or just starting out, our LED Fill Light is a must-have addition to your equipment arsenal. Our LED Fill Light is also incredibly easy to use, with wireless control capabilities that allow you to adjust the brightness with just the touch of a button. Whether you need a little extra light or a lot, our LED Photography Light gives you complete control over your lighting setup. So why wait? Order our LED Fill Light today and take your photography and videography to the next level!

# **Note:** Batteries are not included

Index (CRI) is 95+, ensuring accurate and vivid color reproduction in photography and video recording. This LED photography light can be used for various occasions and scenes, including professional studio photography, home portraits, product photography, and video recording. This product is suitable for professional photographers, videographers, and enthusiasts. For content creators, social media influencers, and video bloggers who require high-quality lighting, LED camera lights are also a great choice.