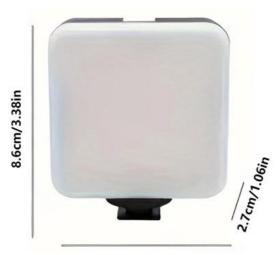

## **Product Specification**

| Power Source:                     | Rechargeable Battery/dry Battery                                                      |  |  |
|-----------------------------------|---------------------------------------------------------------------------------------|--|--|
| Power:                            | 12W                                                                                   |  |  |
| • Size:                           | 15.5*7.5cm                                                                            |  |  |
| Product Characteristics: Portable |                                                                                       |  |  |
| Material Quality:                 | ABS                                                                                   |  |  |
| Bead Quantity:                    | 60leds                                                                                |  |  |
| Battery Type:                     | USB                                                                                   |  |  |
| Mounting Options:                 | Phones, Tablets, Cameras, Stands                                                      |  |  |
| Highlight:                        | Led Portable Fill Light, Portable Fill Light 12w,<br>Rechargeable Portable Fill Light |  |  |

# Add a little light to your life

7.5cm/2.95in