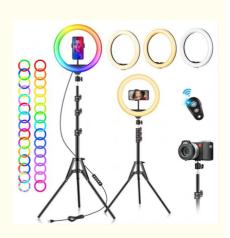

#### **Features:**

Product Name: LED fill light

Size: 10"/12.6"

Wireless Control: Button, Remote control, Bluetooth

CRI: 95+

Brightness: Adjustable

Luminous color: 2700K-7000K+RGB

Features:

#### **Applications:**

The LED fill flash is equipped with single color+RGB LED beads, providing users with adjustable brightness levels. The color temperature range of the product is 2700K-7000K+RGB, and users can adjust the light temperature according to their preferences. This product

comes in two different sizes -10 inches/12.6 inches, which are perfect for various photography applications.

Linkop LC-JX-21067 Professional Series Fill in LED light is a multifunctional product that can be used in different occasions and scenarios. This product is very suitable for indoor and outdoor photography, videography, live streaming, and video conferencing. LED fill light flash can be used for enhancing lighting conditions in portrait, selfie, product photography, food photography, and fashion photography.