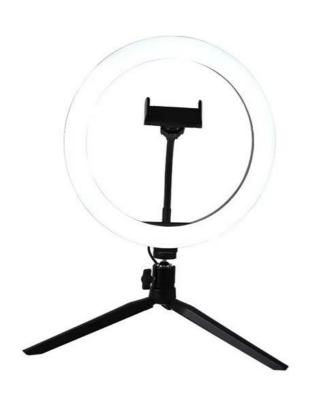

#### **Product Specification**

• Lamp Size: 10"/12.6"

• Tripod Size: 14/19/25/55/110/160/210cm

Model: Professional Series

Compatibility: Support

Mounting Options: Hot Shoe Mount And Tripod Mount

Brightness: AdjustableCri: 95+Power: 11W

#### **Features:**

Product Name: LED fill light

Size: 10"/12.6"

Wireless Control: Button, Remote control, Bluetooth

CRI: 95+

Brightness: Adjustable

Luminous color: 2700K-7000K+RGB

Features:

#### **Technical Parameters:**

| Attribute         | Value                           |
|-------------------|---------------------------------|
| Product Type      | LED Studio Light                |
| Size              | 10"/12.6"                       |
| Mounting Options  | Hot Shoe Mount and Tripod Mount |
| Color Temperature | 3000K-6500K+RGB                 |
| Power             | 11W                             |
| Beam Angle        | 120 Degrees                     |
| CRI               | 95+                             |
| Material Quality  | ABS                             |
| Model             | Professional Series             |
| Tripod size       | 14/19/25/55/110/160/210cm       |
| Angle Adjustment  | Yes                             |