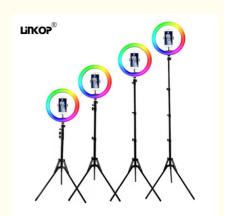

#### **Product Specification**

• Lamp Size: 10"/12.6"

• Tripod Size: 14/19/25/55/110/160/210cm

Model: Professional Series

Compatibility: Support

Mounting Options: Hot Shoe Mount And Tripod Mount

Brightness: AdjustableCri: 95+Power: 11W

This LED has 2 size options, namely 10 inches and 12.6 inches, and comes with multiple shelf size options, so you can always find the right one. You can easily adjust the angle of the light to achieve the desired effect and highlight your subject in the best way possible. Compatibility is not an issue with this LED fill light either. It supports various cameras and devices, making it a versatile and practical lighting solution for any photographer or videographer. Whether you are using a DSLR camera or a smartphone, this LED camera light can be easily installed to enhance your photos.