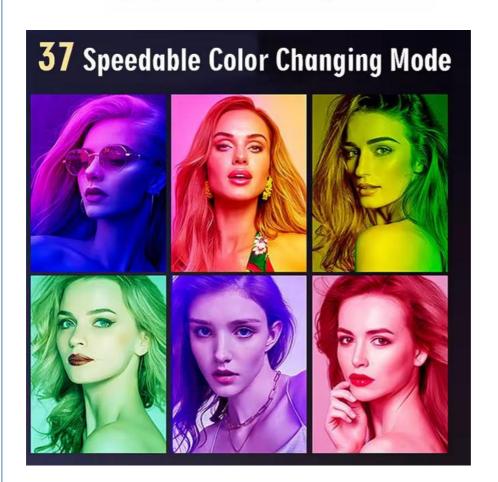

#### **Features:**

Product Name: LED fill light

Size: 10"/12.6"

Wireless Control: Button, Remote control, Bluetooth

CRI: 95+

Brightness: Adjustable

Luminous color: 2700K-7000K+RGB

Features:

#### **Applications:**

The LED fill flash is equipped with single color+RGB LED beads, providing users with adjustable brightness levels. The color temperature range of the product is 2700K-7000K+RGB, and users can adjust the light temperature according to their preferences. This product