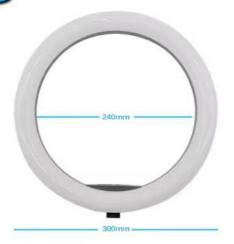

#### **Product Specification**

• Lamp Size: 10"/12.6"

• Tripod Size: 14/19/25/55/110/160/210cm

Model: Professional Series

Compatibility: Support

Mounting Options: Hot Shoe Mount And Tripod Mount

Brightness: AdjustableCri: 95+Power: 11W

This LED has 2 size options, namely 10 inches and 12.6 inches, and comes with multiple shelf size options, so you can always find the right one. You can easily adjust the angle of the light to achieve the desired effect and highlight your subject in the best way possible. Compatibility is not an issue with this LED fill light either. It supports various cameras and devices, making it a versatile and practical lighting solution for any photographer or videographer. Whether you are using a DSLR camera or a smartphone, this LED camera light can be easily installed to enhance your photos.

comes in two different sizes -10 inches/12.6 inches, which are perfect for various photography applications.

Linkop LC-JX-21067 Professional Series Fill in LED light is a multifunctional product that can be used in different occasions and scenarios. This product is very suitable for indoor and outdoor photography, videography, live streaming, and video conferencing. LED fill light flash can be used for enhancing lighting conditions in portrait, selfie, product photography, food photography, and fashion photography.