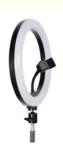

#### **Product Specification**

• Lamp Size: 10"/12.6"

• Tripod Size: 14/19/25/55/110/160/210cm

Model: Professional Series

Compatibility: Support

Mounting Options: Hot Shoe Mount And Tripod Mount

Brightness: AdjustableCri: 95+Power: 11W

#### **Features:**

Product Name: LED fill light

Size: 10"/12.6"

Wireless Control: Button, Remote control, Bluetooth

CRI: 95+

Brightness: Adjustable

Luminous color: 2700K-7000K+RGB

Features: