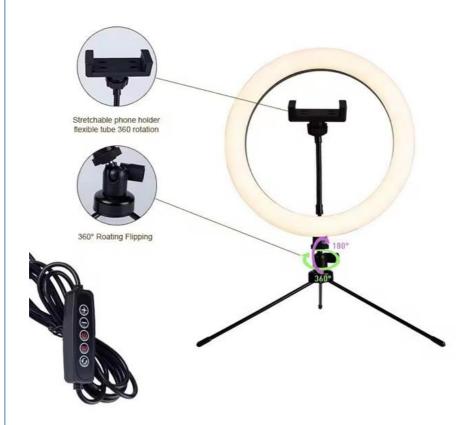

This LED has 2 size options, namely 10 inches and 12.6 inches, and comes with multiple shelf size options, so you can always find the right one. You can easily adjust the angle of the light to achieve the desired effect and highlight your subject in the best way possible. Compatibility is not an issue with this LED fill light either. It supports various cameras and devices, making it a versatile and practical lighting solution for any photographer or videographer. Whether you are using a DSLR camera or a smartphone, this LED camera light can be easily installed to enhance your photos.

#### **Features:**

Product Name: LED fill light

Size: 10"/12.6"

Wireless Control: Button, Remote control, Bluetooth

CRI: 95+

Brightness: Adjustable

Luminous color: 2700K-7000K+RGB

Features: