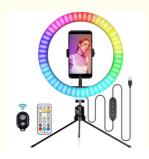

#### **Features:**

Product Name: LED fill light

Size: 10"/12.6"

Wireless Control: Button, Remote control, Bluetooth

CRI: 95+

Brightness: Adjustable

Luminous color: 2700K-7000K+RGB

Features:

#### **Applications:**

The LED fill flash is equipped with single color+RGB LED beads, providing users with adjustable brightness levels. The color temperature range of the product is 2700K-7000K+RGB, and users can adjust the light temperature according to their preferences. This product