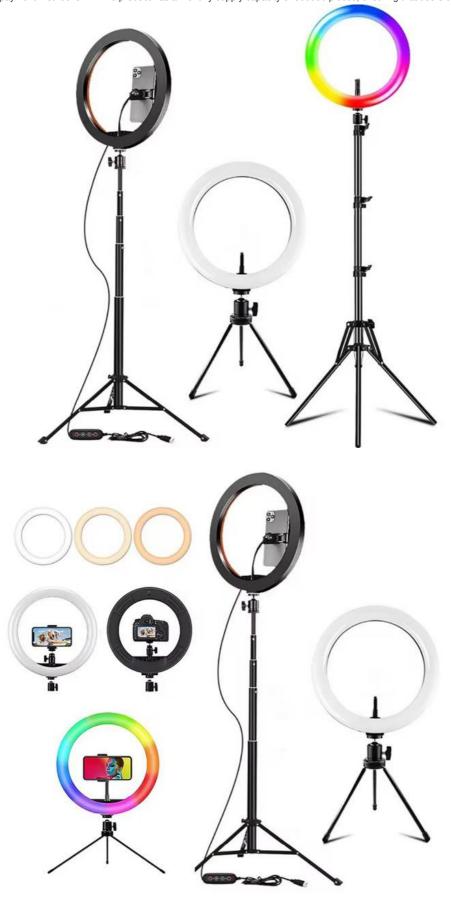

This LED has 2 size options, namely 10 inches and 12.6 inches, and comes with multiple shelf size options, so you can always find the right one. You can easily adjust the angle of the light to achieve the desired effect and highlight your subject in the best way possible. Compatibility is not an issue with this LED fill light either. It supports various cameras and devices, making it a versatile and practical lighting solution for any photographer or videographer. Whether you are using a DSLR camera or a smartphone, this LED camera light can be easily installed to enhance your photos.

#### **Features:**

Product Name: LED fill light

Size: 10"/12.6"

Wireless Control: Button, Remote control, Bluetooth

CRI: 95+

Brightness: Adjustable

Luminous color: 2700K-7000K+RGB

Features:

comes in two different sizes -10 inches/12.6 inches, which are perfect for various photography applications.

Linkop LC-JX-21067 Professional Series Fill in LED light is a multifunctional product that can be used in different occasions and scenarios. This product is very suitable for indoor and outdoor photography, videography, live streaming, and video conferencing. LED fill light flash can be used for enhancing lighting conditions in portrait, selfie, product photography, food photography, and fashion photography.