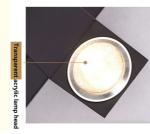

One of the best features of this LED lamp wall mounted is its ease of installation. You can easily mount it on any wall with a few screws, and the lamp's adjustable head allows you to direct the light where you need it. This feature makes it ideal for reading, studying, or working on your computer.

### Features:

Product Name: led wall lamp

Ip Rate: IP22 Wattage: 3W Material: Aluminum Angle adjustment: Yes

Luminous color: White/warm White

Features: LED Wall Lights

light emitting diode lamp on a wall led wall attached source of light