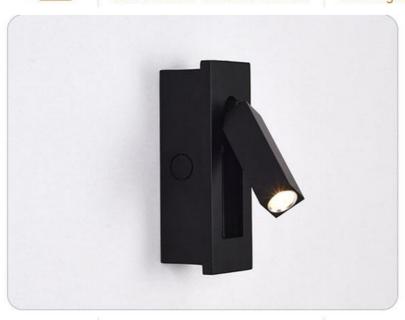

# More Images

One of the best features of this LED lamp wall mounted is its ease of installation. You can easily mount it on any wall with a few screws, and the lamp's adjustable head allows you to direct the light where you need it. This feature makes it ideal for reading, studying, or working on your computer.