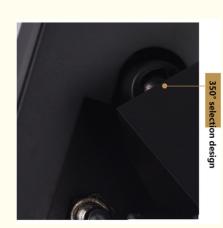

One of the best features of this LED lamp wall mounted is its ease of installation. You can easily mount it on any wall with a few screws, and the lamp's adjustable head allows you to direct the light where you need it. This feature makes it ideal for reading, studying, or working on your computer.