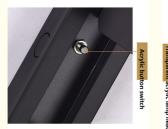

### **Product Description:**

The LED lamp is powered by CREE lamp beads, which offer superior brightness and energy efficiency. The 3w Lamp Power ensures that you get enough light to read or work, while the button switch type makes it easy to turn on and off the light. The LED Wall Mounted Lamp is perfect for any room, including bedrooms, living rooms, and offices.

## **Technical Parameters:**

| Attribute      | Value            |
|----------------|------------------|
| Color          | Black/Gold       |
| Power Source   | Hardwired        |
| Lifetime       | 50000 Hours      |
| Switch type    | Button           |
| Voltage        | 3V               |
| Luminous color | White/warm White |
| Material       | Aluminum         |
| Keyword        | Lighting Fixture |
| Beam Angle     | 80 Degree        |
| Ip Rate        | IP22             |