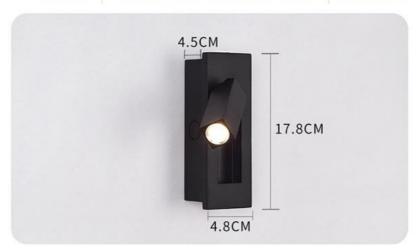

(NO)

Size: L17.8CM\*W4.8CM\*H4.5CM

White light

NO

Size: L17.8CM\*W4.8CM\*H4.5CM

Warm light

Shenzhen Lianchuang Shengda Electronic Technology Co., Ltd

Building 6B, Jingnan Industrial Zone, Jingnan Road, Buji Street, Longgang District, Shenzhen