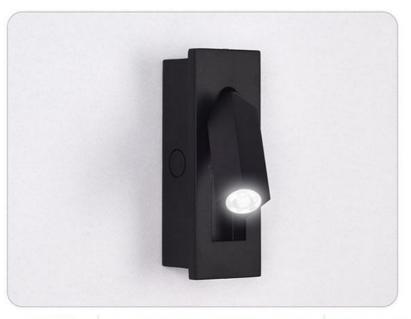

# More Images

One of the best features of this LED lamp wall mounted is its ease of installation. You can easily mount it on any wall with a few screws, and the lamp's adjustable head allows you to direct the light where you need it. This feature makes it ideal for reading, studying, or working on your computer.