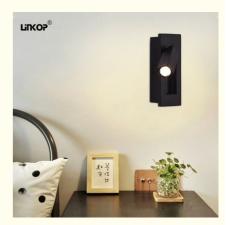

# Aluminum Led Wall Light With Wall Mounted Light Source And Rotatable **Lamp Head**

# Modern Aluminum Led Wall Light With Wall Mounted Light Source And Rotatable Black Lamp Head