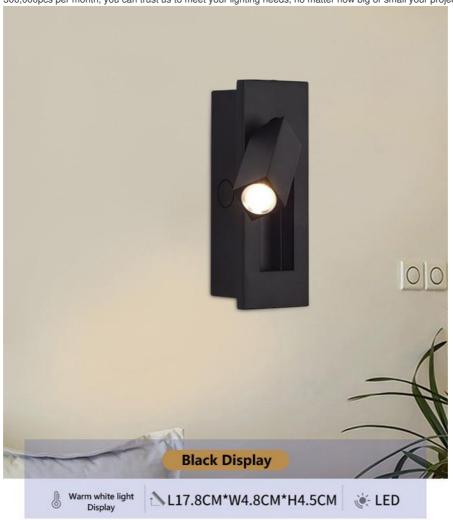

# Modern Aluminum Led Wall Light With Wall Mounted Light Source And Rotatable Black Lamp Head

# **Product Specification**

· Material: Aluminum

· Color: Black

• Power Source: Hardwired

IP22 • Ip Rate:

• Luminous Color: White/warm White

· Voltage: 110-240V

• Use: Bedroom/ Hallway/ Garden/ Buiding/ House

• Shade Direction: Down

• Highlight: Aluminum Led Wall Light,

> Wall Mounted Led Wall Light, Rotatable Head Led Wall Light