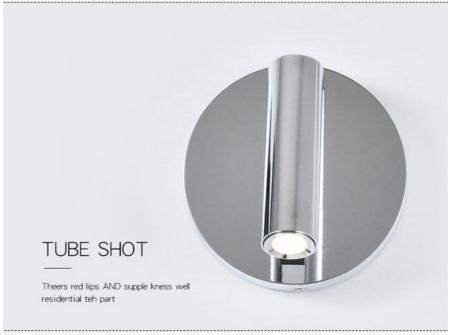

#### **Features:**

Product Name: LED Wall Mounted Lamp

Lifetime: 50000 Hours Lamp bead type: CREE Beam Angle: 80 Degree

Color: Silver

Keyword: Lighting Fixture

Description: The LED Wall Sconce is a modern and stylish light emitting diode wall light that is perfect for any room in your home or office. With a long lifetime of 50000 hours and CREE lamp beads, this lamp provides bright and energy-efficient lighting. The beam angle of 80 degrees ensures a wide coverage area. Available in two elegant colors, Black and Gold, this LED Wall Mounted Lamp is a perfect lighting fixture for your home or office.

#### **Technical Parameters:**

| Lamp bead type   | CREE        |
|------------------|-------------|
| Lamp Power       | 3w          |
| Input Voltage    | 110-240V    |
| Color            | Silver      |
| Material         | Aluminum    |
| Lifetime         | 50000 Hours |
| Power Source     | Hardwired   |
| Shade Direction  | Down        |
| Luminous color   | 3000K       |
| Angle adjustment | Yes         |