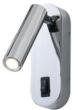

### 3w Cree Led Wall Light With Adjustable Angle Aluminum Silver Switch 3000k

# 3w Cree Led Wall Light With Adjustable Angle Aluminum Silver And Switch Wall Light 3000k

#### **Features:**

Product Name: LED Wall Mounted Lamp

Lifetime: 50000 Hours Lamp bead type: CREE Beam Angle: 80 Degree

Color: Silver

Keyword: Lighting Fixture

Description: The LED Wall Sconce is a modern and stylish light emitting diode wall light that is perfect for any room in your home or office. With a long lifetime of 50000 hours and CREE lamp beads, this lamp provides bright and energy-efficient lighting. The beam angle of 80 degrees ensures a wide coverage area. Available in two elegant colors, Black and Gold, this LED Wall Mounted Lamp is a perfect lighting fixture for your home or office.

#### **Technical Parameters:**

| Lamp bead type   | CREE        |
|------------------|-------------|
| Lamp Power       | 3w          |
| Input Voltage    | 110-240V    |
| Color            | Silver      |
| Material         | Aluminum    |
| Lifetime         | 50000 Hours |
| Power Source     | Hardwired   |
| Shade Direction  | Down        |
| Luminous color   | 3000K       |
| Angle adjustment | Yes         |