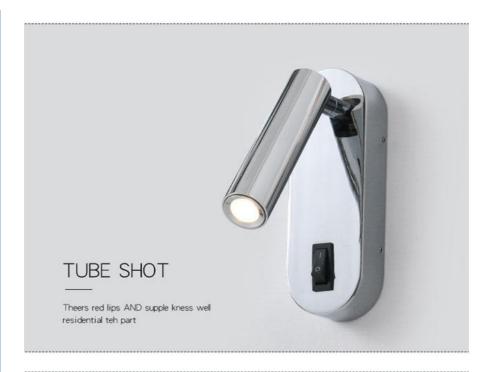

The power source for this LED Wall Fixture is hardwired, providing a stable and reliable source of power. The button switch type allows for easy on and off functionality, making it a convenient addition to any space.

## REAL SHOW

Touth is not a time of life state of mind no maters cheers red lips AND supple kness well

Independent switch