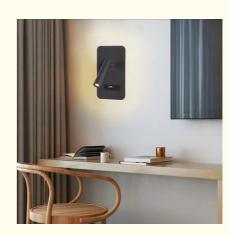

#### **Applications:**

Whether you need to illuminate your living room, bedroom, or workspace, Linkop's LC-OYY-036-H LED wall light is the perfect choice. Its design is easy to install, and its button switch type allows for easy operation. In addition, with a lifespan of 50000 hours, you can be certain that this lamp will continue to be used for many years.

Due to its IP22 rating, this LED wall light is suitable for indoor use and can be installed in various settings. It is very suitable for use in corridors, living rooms, bedrooms, headboards, providing ample light to help you navigate in the space. In addition, it can also be used as a bedside lamp in the bedroom, providing soft and warm light, perfect for reading or relaxing before bedtime.