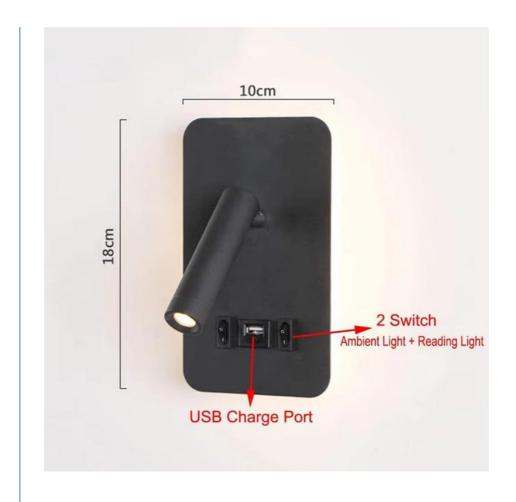

The switch type of this LED wall light is 2 simple buttons, making it easy to turn on and off. This user-friendly design ensures that anyone can easily operate the lamp. The lamp body itself has 2 light emitting designs and comes with a USB port, making it an ideal choice for homes, offices, and other spaces. Simplicity is key.