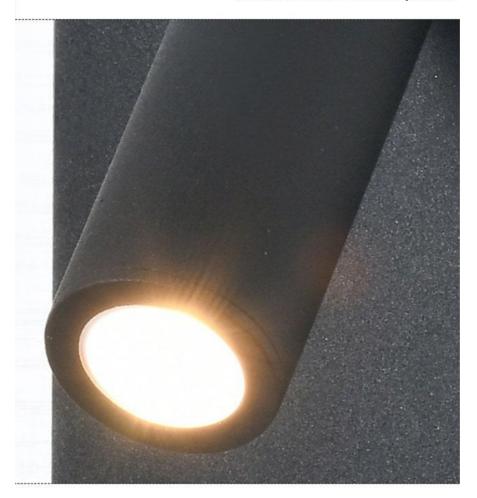

This LED wall lamp uses CREE beads, known for its superior brightness and energy efficiency. Powerful LED lights provide ample illumination, making them an ideal choice for residential and commercial spaces.

Due to its IP22 rating, this LED wall light is suitable for indoor use and can be installed in various settings. It is very suitable for use in corridors, living rooms, bedrooms, headboards, providing ample light to help you navigate in the space. In addition, it can also be used as a bedside lamp in the bedroom, providing soft and warm light, perfect for reading or relaxing before bedtime.