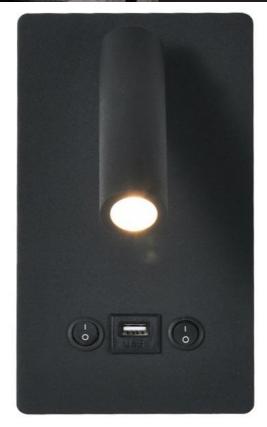

The switch type of this LED wall light is 2 simple buttons, making it easy to turn on and off. This user-friendly design ensures that anyone can easily operate the lamp. The lamp body itself has 2 light emitting designs and comes with a USB port, making it an ideal choice for homes, offices, and other spaces. Simplicity is key.

#### **Features:**

Product Name: led wall lamp

Switch type: Button Lamp Power: 3w Lamp bead type: CREE Power Source: Hardwired

Use: Bedroom/ Hallway/ Garden/ Buiding/ House

Features:

LED Wall Mountable Luminaire