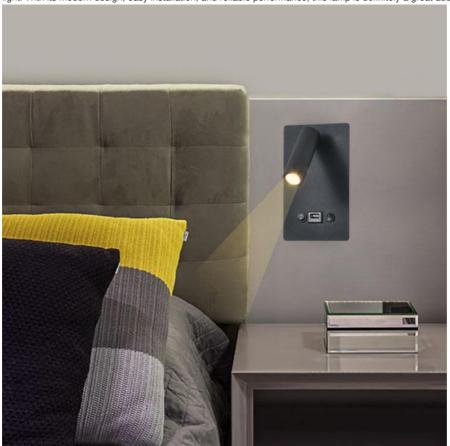

The switch type of this LED wall light is 2 simple buttons, making it easy to turn on and off. This user-friendly design ensures that anyone can easily operate the lamp. The lamp body itself has 2 light emitting designs and comes with a USB port, making it an ideal choice for homes, offices, and other spaces. Simplicity is key.

Due to its IP22 rating, this LED wall light is suitable for indoor use and can be installed in various settings. It is very suitable for use in corridors, living rooms, bedrooms, headboards, providing ample light to help you navigate in the space. In addition, it can also be used as a bedside lamp in the bedroom, providing soft and warm light, perfect for reading or relaxing before bedtime.