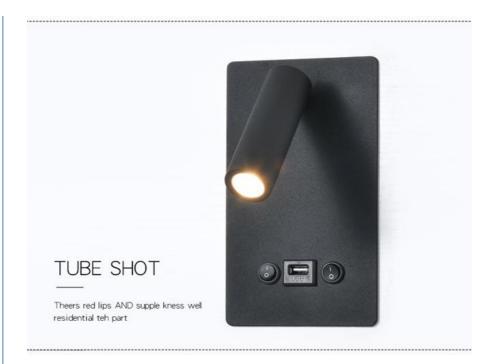

The switch type of this LED wall light is 2 simple buttons, making it easy to turn on and off. This user-friendly design ensures that anyone can easily operate the lamp. The lamp body itself has 2 light emitting designs and comes with a USB port, making it an ideal choice for homes, offices, and other spaces. Simplicity is key.

#### **Features:**

Product Name: led wall lamp

Switch type: Button Lamp Power: 3w Lamp bead type: CREE Power Source: Hardwired

Use: Bedroom/ Hallway/ Garden/ Buiding/ House

Features:

LED Wall Mountable Luminaire

#### **Technical Parameters:**

| Angle adjustment | Yes                                       |
|------------------|-------------------------------------------|
| Lamp Power       | 3w                                        |
| Use              | Bedroom/ Hallway/ Garden/ Building/ House |
| Voltage          | 110-240V                                  |
| Switch type      | Button                                    |
| Shade Direction  | Down                                      |
| Power Source     | Hardwired                                 |
| Lamp bead type   | CREE                                      |
| Lifetime         | 50000 Hours                               |
| Beam Angle       | 80 Degree                                 |