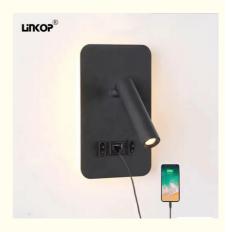

The switch type of this LED wall light is 2 simple buttons, making it easy to turn on and off. This user-friendly design ensures that anyone can easily operate the lamp. The lamp body itself has 2 light emitting designs and comes with a USB port, making it an ideal choice for homes, offices, and other spaces. Simplicity is key.

#### **Features:**

Product Name: led wall lamp

Switch type: Button Lamp Power: 3w Lamp bead type: CREE Power Source: Hardwired

Use: Bedroom/ Hallway/ Garden/ Buiding/ House

Features:

LED Wall Mountable Luminaire

#### **Technical Parameters:**

| Angle adjustment | Yes                                       |
|------------------|-------------------------------------------|
| Lamp Power       | 3w                                        |
| Use              | Bedroom/ Hallway/ Garden/ Building/ House |
| Voltage          | 110-240V                                  |
| Switch type      | Button                                    |
| Shade Direction  | Down                                      |
| Power Source     | Hardwired                                 |
| Lamp bead type   | CREE                                      |
| Lifetime         | 50000 Hours                               |
| Beam Angle       | 80 Degree                                 |