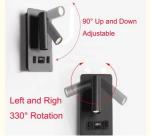

### **Product Specification**

· Shade Direction: Down • Ip Rate: IP22 • Angle Adjustment: Yes

• Material: Aluminum

• Lamp Power: 3w

110-240V · Voltage:

• Keyword: Lighting Fixture

• Use: Bedroom/ Hallway/ Garden/ Builing/ House

#### **Technical Parameters:**

| Angle adjustment | Yes                                       |
|------------------|-------------------------------------------|
| Lamp Power       | 3w                                        |
| Use              | Bedroom/ Hallway/ Garden/ Building/ House |
| Voltage          | 110-240V                                  |
| Switch type      | Button                                    |
| Shade Direction  | Down                                      |
| Power Source     | Hardwired                                 |
| Lamp bead type   | CREE                                      |
| Lifetime         | 50000 Hours                               |
| Beam Angle       | 80 Degree                                 |