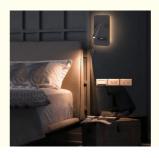

Due to its IP22 rating, this LED wall light is suitable for indoor use and can be installed in various settings. It is very suitable for use in corridors, living rooms, bedrooms, headboards, providing ample light to help you navigate in the space. In addition, it can also be used as a bedside lamp in the bedroom, providing soft and warm light, perfect for reading or relaxing before bedtime.