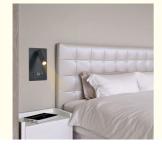

Due to its IP22 rating, this LED wall light is suitable for indoor use and can be installed in various settings. It is very suitable for use in corridors, living rooms, bedrooms, headboards, providing ample light to help you navigate in the space. In addition, it can also be used as a bedside lamp in the bedroom, providing soft and warm light, perfect for reading or relaxing before bedtime.