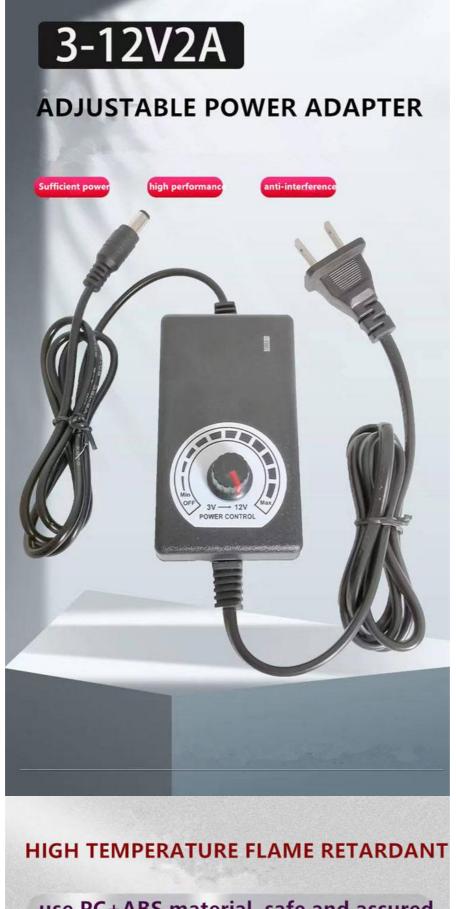

#### **Product Description:**

The DC Jack (plug) of this LED Power Adapter comes in 5.5\*2.1MM/5.5\*2.5MM and can also be customized according to your needs. The versatility of the DC Jack ensures that this LED Power Distributor can be used with a wide range of LED lights.

#### Features:

Product Name: led power supply

AC plug: EU AU UK EK

Type: AC-DC

Certificate: CE FCC ROHS Input: 100-240VAC 50/60HZ

DC Jack (plug): 5.5\*2.1MM/ 5.5\*2.5MM/ Custom

The led power supply is a versatile wall power adapter that serves as an led strip power source and led module power controller. It comes with various AC plugs and is certified with CE, FCC, and ROHS. Its input ranges from 100-240VAC 50/60HZ, and its DC jack (plug) options are 5.5\*2.1MM/ 5.5\*2.5MM/ Custom.

#### **Technical Parameters:**

| EU, AU, UK, EK               |
|------------------------------|
| Plug In                      |
| CE, FCC, ROHS                |
| 5.5*2.1MM/ 5.5*2.5MM/ Custom |
| AC-DC                        |
| Black                        |
| 100-240VAC 50/60HZ           |
| 2 Years                      |
| 1M/1.2M/1.5M/Customized      |
| Adjustable Power Adapter     |
|                              |