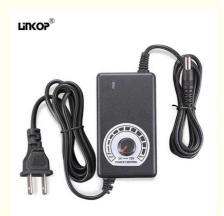

### 3-12v 2a Adjustable Power Adapter With Customized Dc Cable For Led Lighting

#### 3-12v 2a Adjustable Power Adapter With Customized Dc Cable For Led Lighting

#### **Product Description:**

The DC Jack (plug) of this LED Power Adapter comes in 5.5\*2.1MM/5.5\*2.5MM and can also be customized according to your needs. The versatility of the DC Jack ensures that this LED Power Distributor can be used with a wide range of LED lights.