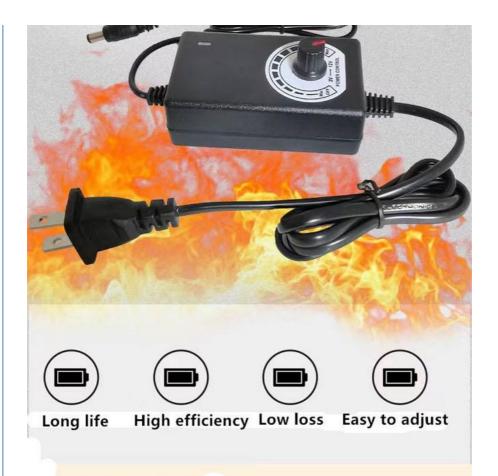

c needs. This LED power converter has an input of 100-240VAC 50/60HZ and a black color, making it suitable for a variety of applications and scenarios.

This LED power converter is designed to be used in a range of product application occasions and scenarios, including but not limited to: Indoor and outdoor LED lighting

LED strip lighting

LED signage

LED displays

Commercial and residential lighting systems

Stage lighting

Architectural lighting

The LC-HXY-241000 LED power converter is a versatile and dependable LED power regulator that is backed by a two-year warranty. With its high-quality components and efficient design, it provides a stable and consistent power supply to ensure that LED lighting systems operate smoothly and effectively.



use PC+ABS material, safe and assured





## **PURE COPPER WIRE CORE**



Shenzhen Lianchuang Shengda Electronic Technology Co., Ltd