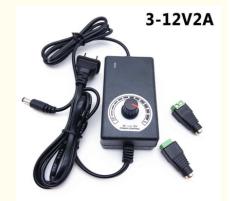

#### **Product Specification**

• Product Name: Adjustable Power Adapter

• Input: 100-240VAC 50/60HZ

• DC Cable: 1M/1.2M/1.5M/Customized 5.5\*2.1MM/ 5.5\*2.5MM/ Custom • DC Jack (plug):

· Color: Black

CE FCC ROHS · Certificate:

#### Features:

Product Name: led power supply

AC plug: EU AU UK EK

Type: AC-DC

Certificate: CE FCC ROHS Input: 100-240VAC 50/60HZ

DC Jack (plug): 5.5\*2.1MM/ 5.5\*2.5MM/ Custom

The led power supply is a versatile wall power adapter that serves as an led strip power source and led module power controller. It comes with various AC plugs and is certified with CE, FCC, and ROHS. Its input ranges from 100-240VAC 50/60HZ, and its DC jack (plug) options are 5.5\*2.1MM/ 5.5\*2.5MM/ Custom.

#### **Technical Parameters:**

| EU, AU, UK, EK               |
|------------------------------|
| Plug In                      |
| CE, FCC, ROHS                |
| 5.5*2.1MM/ 5.5*2.5MM/ Custom |
| AC-DC                        |
| Black                        |
| 100-240VAC 50/60HZ           |
| 2 Years                      |
| 1M/1.2M/1.5M/Customized      |
| Adjustable Power Adapter     |
|                              |