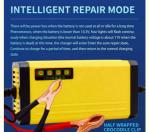

### **INTELLIGENT REPAIR MODE**

There will be power loss when the battery is not used at all or idle for a long time Phenomenon, when the battery is lower than 10.5V, four lights will flash continuously when charging Situation (the normal battery voltage is about 11V when the battery is dead) at this time, the charger will enter Enter the auto repair

Continue to charge for a period of time, and then return to the normal charging state

Lincop® Shenzhen Lianchuang Shengda Electronic Technology Co., Ltd

+8613430440444

HSH20062023@outlook.com

ledslightstrip.com