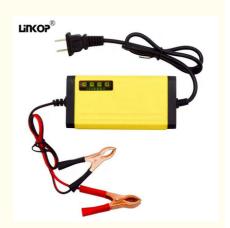

### 12v 2a Automatic Charger Fast Lead-Acid Battery Power Supply LED Power Regulator AC 100-240V

#### **Technical Parameters:**

| Product Name: | Fast Lead-acid Battery Charger    |
|---------------|-----------------------------------|
| Power:        | 24W-120W                          |
| Input:        | 100-240V/0.8A                     |
| Plug:         | EU/AU/UK/US                       |
| Connection:   | Plug In                           |
| Certificate:  | CE/FCC/ROHS                       |
| Usage:        | Suitable For Cars And Motorcycles |
| Logo:         | Customized Logo OEM ODM           |
| Warranty:     | 2 Years                           |
| MTBF:         | ≥50,000hours                      |

#### **Applications:**

This led power supply is suitable for cars and motorcycles. It is designed to be compatible with US/EU/UK/AU plugs, making it an ideal choice for use across the globe. The product is available in yellow and orange colors and can be customized with a logo of your choice. The LC-HXY-CDQ-12V2A led power supply has a power range of 24W-120W, making it suitable for a wide range of applications. It is perfect for use with LED panel driver units and other related products. The product is easy to install and use, making it an ideal choice for both professionals and DIY enthusiasts.