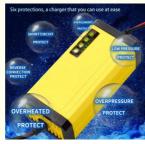

Easy to use

**Current stability** 

High efficiency and energy saving

Reverse connection protection

Fire protection

Short circuit protection

Low voltage protection

Inadvertent contact protection

Overheat protection

The electric vehicle has a built-in fast charging module, which adopts stable and fast voltage charging to ensure Fully activate the electrolyte inside the battery without filling the drum to improve the stability of the electric ions Activity, which makes your car full of power faster.