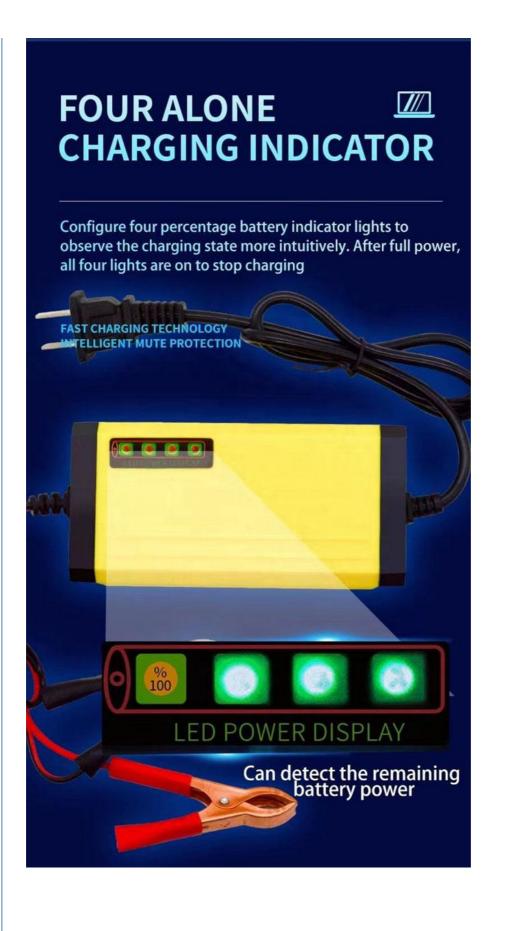

### **INTELLIGENT REPAIR MODE**

There will be power loss when the battery is not used at all or idle for a long time Phenomenon, when the battery is lower than 10.5V, four lights will flash continuously when charging Situation (the normal battery voltage is about 11V when the battery is dead) at this time, the charger will enter Enter the auto repair

Continue to charge for a period of time, and then return to the normal charging state

Lincop® Shenzhen Lianchuang Shengda Electronic Technology Co., Ltd

+8613430440444

HSH20062023@outlook.com

ledslightstrip.com