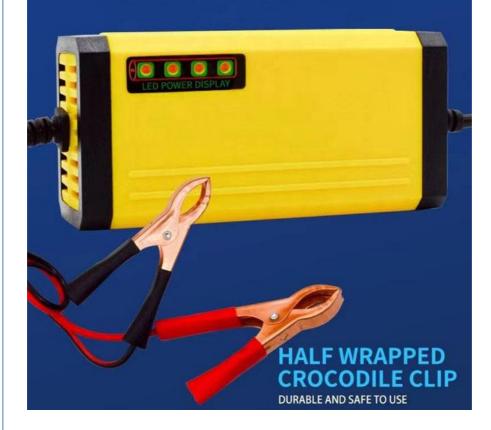

#### **Technical Parameters:**

| Product Name: | Fast Lead-acid Battery Charger    |
|---------------|-----------------------------------|
| Power:        | 24W-120W                          |
| Input:        | 100-240V/0.8A                     |
| Plug:         | EU/AU/UK/US                       |
| Connection:   | Plug In                           |
| Certificate:  | CE/FCC/ROHS                       |
| Usage:        | Suitable For Cars And Motorcycles |
| Logo:         | Customized Logo OEM ODM           |
| Warranty:     | 2 Years                           |
| MTBF:         | ≥50,000hours                      |

# PRODUCT PARAMETERS

PRODUCT

PRODUCT BRAND: PRODUCT MODEL:

XINJIEBAO 12V2A PRODUCT SIZE: INPUT LINE LENGTH: 125\*60\*40mm 70cm OUTPUT LINE LENGTH: NET WEIGHT OF PRODUCT: 167.8G 65cm **OUTPUT VOLTAGE: INPUT VOLTAGE:** DC-13.8-15.5V AC-110-240V **OUTPUT CURRENT:** DC-2A (Enhanced version) AC-28W (ENHANCED VERSION) SCOPE OF APPLICATION: 12V-2AH-30AH Lead acid battery (lithium battery cannot be charged) \*SOME OF THE ABOVE PARAMETERS ARE MEASURED MANUALLY, AND THERE WILL BE SOME ERRORS. THE ACTUAL PRODUCT SHALL PREVAIL W6CM L12.5CM