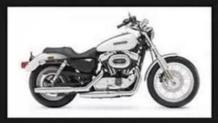

#### **Applications:**

This led power supply is suitable for cars and motorcycles. It is designed to be compatible with US/EU/UK/AU plugs, making it an ideal choice for use across the globe. The product is available in yellow and orange colors and can be customized with a logo of your choice. The LC-HXY-CDQ-12V2A led power supply has a power range of 24W-120W, making it suitable for a wide range of applications. It is perfect for use with LED panel driver units and other related products. The product is easy to install and use, making it an ideal choice for both professionals and DIY enthusiasts.

## APPLICABLE TO A WIDE RANGE OF CHARGING

General purpose single 12V battery for cars, motorcycles and electric vehicles

12V MOTORCYCLE BATTERY

12V CAR BATTERY

SINGLE 12V BATTERY FOR ELECTRIC VEHICLE

COMMON FOR DRY WATER BATTERY