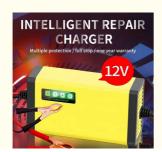

### **INTELLIGENT REPAIR MODE**

There will be power loss when the battery is not used at all or idle for a long time Phenomenon, when the battery is lower than 10.5V, four lights will flash continuously when charging Situation (the normal battery voltage is about 11V when the battery is dead) at this time, the charger will enter Enter the auto repair