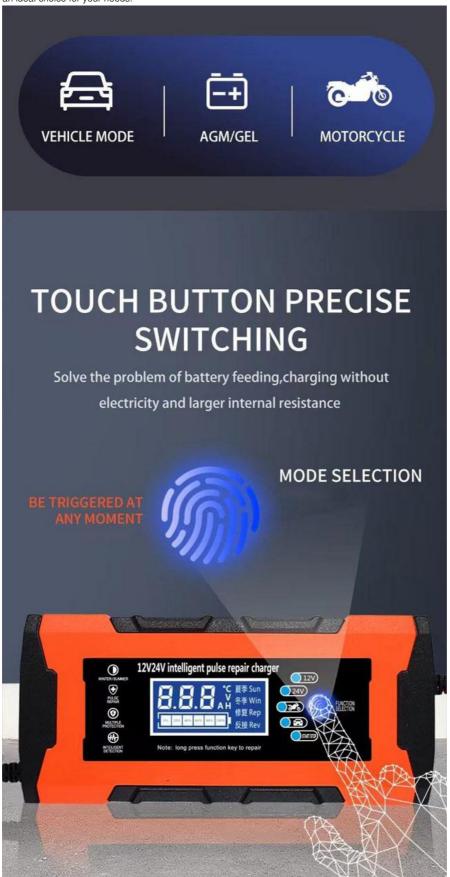

# **Product Specification**

Mtbf: ≥50,000hours
 Output: 24V5A
 Power: 120W

• Input: 100-240V/0.8A

Usage: Suitable For Cars And Motorcycles

• Connection: Plug In

• Certificate: CE/FCC/ROHS

Logo: Customized Logo OEM ODM

#### Features:

Product Name: led power supply

Usage: Suitable For Cars And Motorcycles

Warranty: 2 Years Color: Yellow/Orange

Logo: Customized Logo OEM ODM Certificate: CE/FCC/ROHS Compatibility: US/EU/UK/AU Function: led panel driver unit Power Source: Wall power adapter

#### **Technical Parameters:**

| Product Name | Fast Lead-acid Battery Charger    |
|--------------|-----------------------------------|
| Usage        | Suitable For Cars And Motorcycles |
| MTBF         | >=50,000 hours                    |
| Output       | 24V5A                             |
| Connection   | Plug In                           |
| Color        | Yellow/Orange                     |
| Warranty     | 2 Years                           |
| Plug         | EU/AU/UK/US                       |
| Certificate  | CE/FCC/ROHS                       |
| Input        | 100-240V/0.8A                     |