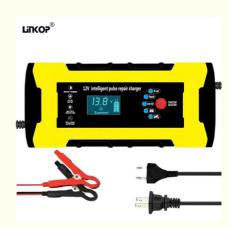

# **Product Specification**

Mtbf: ≥50,000hours
 Output: 24V5A
 Power: 120W

• Input: 100-240V/0.8A

Usage: Suitable For Cars And Motorcycles

• Connection: Plug In

• Certificate: CE/FCC/ROHS

Logo: Customized Logo OEM ODM

#### **Technical Parameters:**

| Product Name | Fast Lead-acid Battery Charger    |
|--------------|-----------------------------------|
| Usage        | Suitable For Cars And Motorcycles |
| MTBF         | >=50,000 hours                    |
| Output       | 24V5A                             |
| Connection   | Plug In                           |
| Color        | Yellow/Orange                     |
| Warranty     | 2 Years                           |
| Plug         | EU/AU/UK/US                       |
| Certificate  | CE/FCC/ROHS                       |
| Input        | 100-240V/0.8A                     |