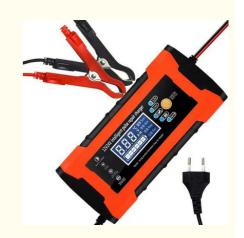

# Shenzhen Lianchuang Shengda Electronic Technology Co., Ltd ledslightstrip.com

# 120w Yellow Orange Led Power Driver For Automotive 24v 5a With Touch

## **Basic Information**

• Place of Origin: Guangdong, China

Brand Name: Linkop

• Certification: CE/FCC/ROHS

Model Number: LC-HXY-CDQ-120W

Minimum Order

Quantity:

10pcs

• Price: \$12.8/Pcs

Packaging Details: bag

• Delivery Time: 3-8 days

• Payment Terms: TT

• Supply Ability: 300000pcs/ month



# **Product Specification**

Mtbf: ≥50,000hours
 Output: 24V5A
 Power: 120W

• Input: 100-240V/0.8A

Usage: Suitable For Cars And Motorcycles

• Connection: Plug In

• Certificate: CE/FCC/ROHS

Logo: Customized Logo OEM ODM

• Highlight: 120w Led Power Driver, Led Power Driver 24v,

5a Automotive Led Power Driver



# More Images









## **Product Description**

# 120w Yellow Orange Led Power Driver For Automotive Applications 24v 5a With Touch

#### **Product Description:**

One of the key features of this LED Power Converter is its power rating. With a power range of 24W-120W, this device is capable of handling a wide range of power needs. Whether you're running a small device or a larger one, this LED electric power unit can handle it. This makes it an ideal choice for anyone who needs a reliable and versatile power source.

In addition to its power capabilities, this LED Power Converter also comes with a range of plug options. Available in EU, AU, UK, and US configurations, this device can be used all around the world. This makes it an ideal choice for anyone who travels frequently or needs