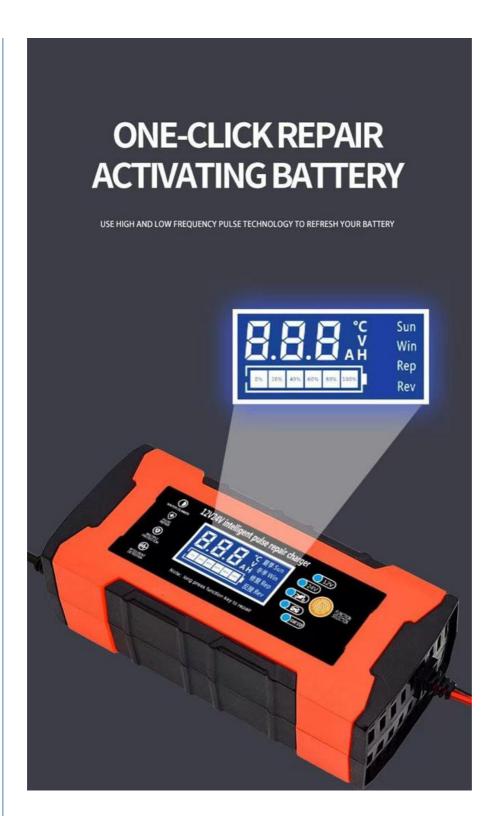

The Fast Lead-acid Battery Charger is also incredibly easy to use. Simply plug it in and you're ready to go. It's lightweight and portable, so you can take it with you wherever you go. Whether you're at home, in the office, or on the go, this LED Power Converter is the perfect choice for all your power needs.

This LED electric power unit is specifically designed for use with cars and motorcycles. It's perfect for anyone who needs to charge their battery quickly and efficiently. Whether you're going on a road trip or just need to charge your battery at home, this LED Power Converter is the perfect choice.