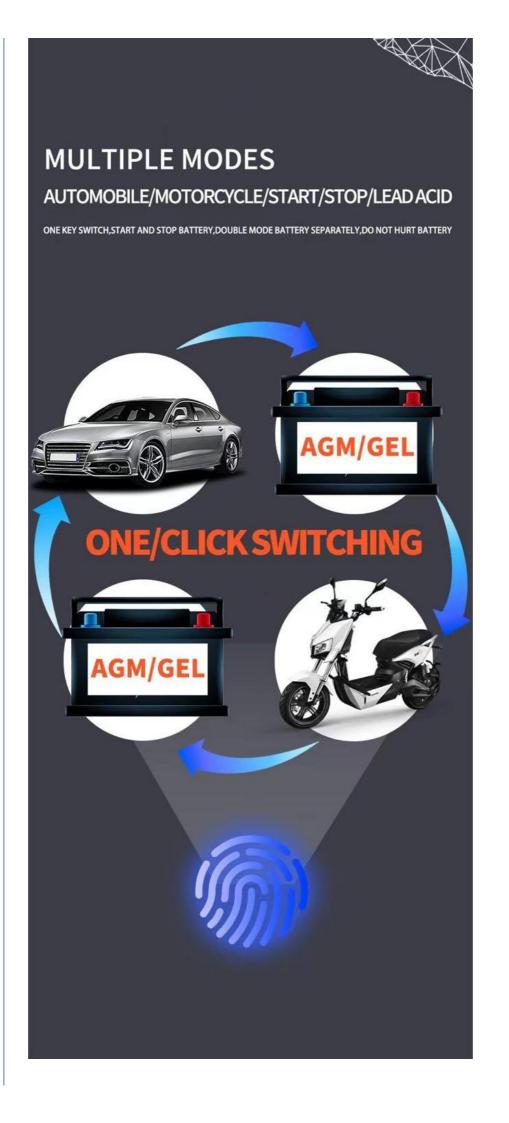

This LED electric power unit is specifically designed for use with cars and motorcycles. It's perfect for anyone who needs to charge their battery quickly and efficiently. Whether you're going on a road trip or just need to charge your battery at home, this LED Power Converter is the perfect choice.

#### **Applications:**

The Linkop LED Power Driver unit is suitable for cars and motorcycles, making it a versatile and useful product for a range of applications. The customized logo OEM ODM feature allows customers to personalize the product according to their preferences, while the 2-year warranty ensures that customers can rely on the product for a long time. The input of the product is 100-240V/0.8A, which makes it a powerful and efficient unit for powering LED panels.

The Fast Lead-acid Battery Charger is an ideal product for a range of occasions and scenarios. It can be used for automotive and motorcycle applications, as well as for powering LED panels in a variety of settings. The product is easy to use and provides fast and efficient charging for lead-acid batteries. Whether you are a professional mechanic or a DIY enthusiast, the Linkop LED Power Supply is