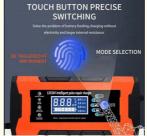

# **Product Specification**

Mtbf: ≥50,000hours
 Output: 24V5A
 Power: 120W

• Input: 100-240V/0.8A

Usage: Suitable For Cars And Motorcycles

• Connection: Plug In

• Certificate: CE/FCC/ROHS

Logo: Customized Logo OEM ODM

#### Features:

Product Name: led power supply

Usage: Suitable For Cars And Motorcycles

Warranty: 2 Years Color: Yellow/Orange

Logo: Customized Logo OEM ODM Certificate: CE/FCC/ROHS Compatibility: US/EU/UK/AU Function: led panel driver unit Power Source: Wall power adapter

#### **Technical Parameters:**

| Product Name | Fast Lead-acid Battery Charger    |
|--------------|-----------------------------------|
| Usage        | Suitable For Cars And Motorcycles |
| MTBF         | >=50,000 hours                    |
| Output       | 24V5A                             |
| Connection   | Plug In                           |
| Color        | Yellow/Orange                     |
| Warranty     | 2 Years                           |
| Plug         | EU/AU/UK/US                       |
| Certificate  | CE/FCC/ROHS                       |
| Input        | 100-240V/0.8A                     |