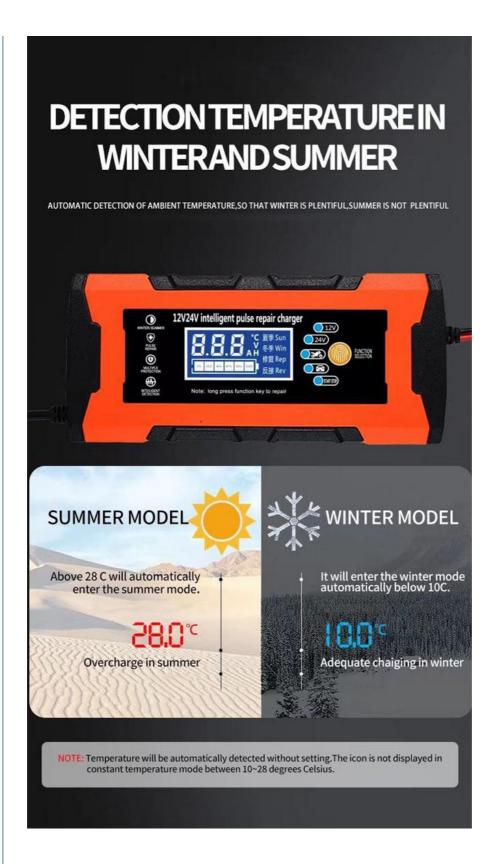

#### **Product Description:**

One of the key features of this LED Power Converter is its power rating. With a power range of 24W-120W, this device is capable of handling a wide range of power needs. Whether you're running a small device or a larger one, this LED electric power unit can handle it. This makes it an ideal choice for anyone who needs a reliable and versatile power source.

#### **Applications:**

The Linkop LED Power Driver unit is suitable for cars and motorcycles, making it a versatile and useful product for a range of applications. The customized logo OEM ODM feature allows customers to personalize the product according to their preferences, while the 2-year warranty ensures that customers can rely on the product for a long time. The input of the product is 100-240V/0.8A, which makes it a powerful and efficient unit for powering LED panels.