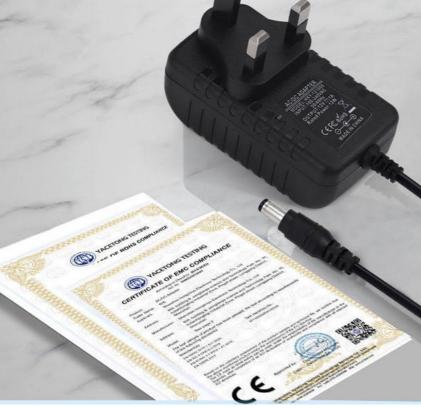

### 12v 1a Led Power Supply Adapter Ac Dc Strip Light Power Adapter

#### Ac Dc Power Adapters 12v 1a Led Light Strip Power Supply Adapter