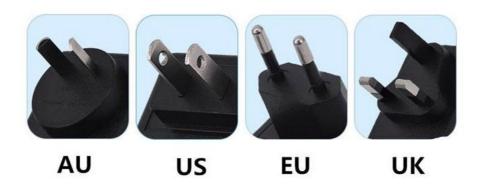

### **Product Specification**

Output Current: 12V 1A
 Input Voltage: 100-240V
 Mtbf: ≥50,000hours
 DC Jack: 5.5\*2.5

Operating Temperature: -20°C To +60°C
Operated Humi: 20%RH~95%RH

Ac Plug Type:
 US / EU / UK / AU / CN Plugs Available

#### **Technical Parameters:**

| Output Current:        | 12V1A                                  |
|------------------------|----------------------------------------|
| Ac Plug Type:          | US / EU / UK / AU / CN Plugs Available |
| Dc Jack:               | Per Your Requirements                  |
| Insulation Resistance: | 500V DC, 100MΩ (Min.)                  |
| Operated Humi:         | 20%RH~95%RH                            |
| Rated Power:           | 6W-1000W                               |
| Operated Temp:         | -40°C~+60°C                            |
| Dc Cable Length:       | 1M                                     |
| Case Material:         | Plastic                                |
| Color:                 | Black                                  |

This led power supply product is a led panel driver unit that comes with US/EU/UK/AU plug types. It has a rated power of 6W-1000W and a dc cable length of 1M. It can be operated in temperatures ranging from -40°C to +60°C and in humidity levels of 20%RH~95%RH. The insulation resistance is 500V DC,  $100M\Omega$  (Min.) and the case material is made of plastic. The color options are black.