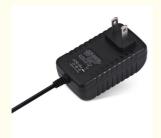

### 12v 1a Led Power Supply Adapter Ac Dc Strip Light Power Adapter

### **Product Specification**

Output Current: 12V 1A
 Input Voltage: 100-240V
 Mtbf: ≥50,000hours
 DC Jack: 5.5\*2.5

Operating Temperature: -20°C To +60°C
Operated Humi: 20%RH~95%RH

Ac Plug Type:
 US / EU / UK / AU / CN Plugs Available

#### Ac Dc Power Adapters 12v 1a Led Light Strip Power Supply Adapter