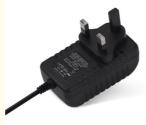

### 12v 1a Led Power Supply Adapter Ac Dc Strip Light Power Adapter

#### Ac Dc Power Adapters 12v 1a Led Light Strip Power Supply Adapter