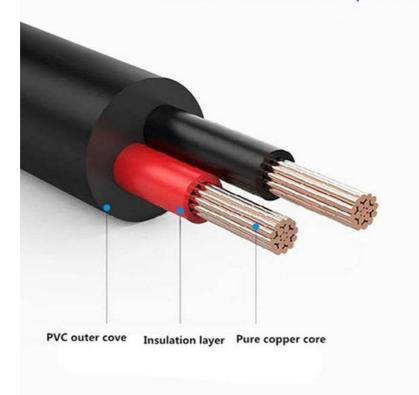

## Pure copper core, stable performance

Pure copper fiber core, electric resistance, low heating, conductive block, stable transmission performance