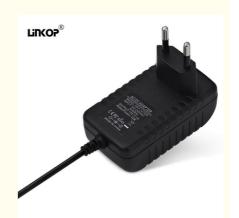

### 12v 1a Led Power Supply Adapter Ac Dc Strip Light Power Adapter

### **Product Specification**

Output Current: 12V 1A
 Input Voltage: 100-240V
 Mtbf: ≥50,000hours
 DC Jack: 5.5\*2.5

Operating Temperature: -20°C To +60°C
Operated Humi: 20%RH~95%RH

Ac Plug Type:
 US / EU / UK / AU / CN Plugs Available

#### Ac Dc Power Adapters 12v 1a Led Light Strip Power Supply Adapter