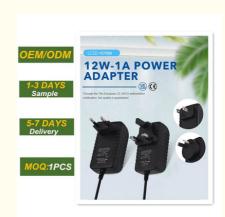

### 12v 1a Led Power Supply Adapter Ac Dc Strip Light Power Adapter

### **Product Specification**

Output Current: 12V 1A
 Input Voltage: 100-240V
 Mtbf: ≥50,000hours
 DC Jack: 5.5\*2.5

Operating Temperature: -20°C To +60°C
Operated Humi: 20%RH~95%RH

Ac Plug Type:
 US / EU / UK / AU / CN Plugs Available

#### Ac Dc Power Adapters 12v 1a Led Light Strip Power Supply Adapter