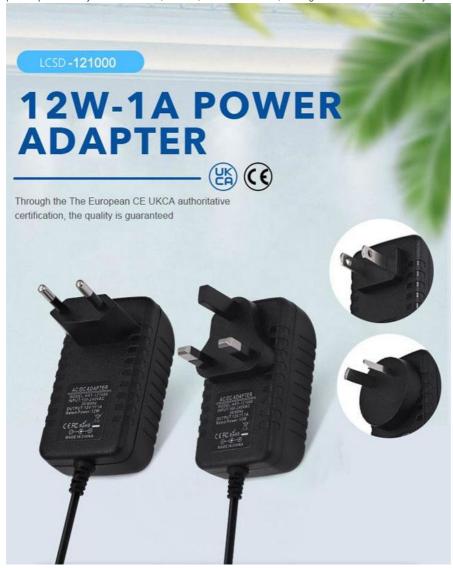

### **Product Specification**

Output Current: 12V 1A
 Input Voltage: 100-240V
 Mtbf: ≥50,000hours
 DC Jack: 5.5\*2.5

Operating Temperature: -20°C To +60°C
Operated Humi: 20%RH~95%RH

Ac Plug Type:
 US / EU / UK / AU / CN Plugs Available

#### **Applications:**

The Linkop LC-HXY-12V1A LED Power Driver is designed to provide a stable and consistent power source for LED lighting systems. It has an input voltage of AC 100-240V, making it suitable for use in a variety of locations. The power driver has a DC cable length of 1M and an output current of 1A, providing ample power to your LED lighting system.