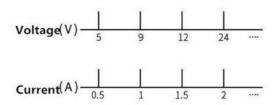

### **Product Specification**

Output Current: 12V 1A
 Input Voltage: 100-240V
 Mtbf: ≥50,000hours
 DC Jack: 5.5\*2.5

Operating Temperature: -20°C To +60°C
Operated Humi: 20%RH~95%RH

Ac Plug Type:
 US / EU / UK / AU / CN Plugs Available

#### **Technical Parameters:**

| Output Current:        | 12V1A                                  |
|------------------------|----------------------------------------|
| Ac Plug Type:          | US / EU / UK / AU / CN Plugs Available |
| Dc Jack:               | Per Your Requirements                  |
| Insulation Resistance: | 500V DC, 100MΩ (Min.)                  |
| Operated Humi:         | 20%RH~95%RH                            |
| Rated Power:           | 6W-1000W                               |
| Operated Temp:         | -40°C~+60°C                            |
| Dc Cable Length:       | 1M                                     |
| Case Material:         | Plastic                                |
| Color:                 | Black                                  |

This led power supply product is a led panel driver unit that comes with US/EU/UK/AU plug types. It has a rated power of 6W-1000W and a dc cable length of 1M. It can be operated in temperatures ranging from -40°C to +60°C and in humidity levels of 20%RH~95%RH. The insulation resistance is 500V DC,  $100M\Omega$  (Min.) and the case material is made of plastic. The color options are black.