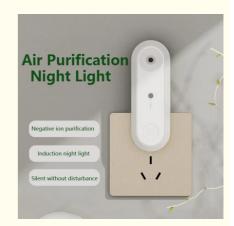

#### **Product Description:**

A major feature of this LED night light is its negative ion purification function. This function helps purify the air in the surrounding environment, making it safer and healthier to breathe. This is particularly useful for those who suffer from allergies or respiratory diseases, as it can help reduce the presence of allergens and other irritants in the air.

#### **Applications:**

The LED night light is equipped with a light control sensor that automatically turns on the light when it detects dim surroundings. This feature makes it very suitable for use in corridors, bathrooms, and other places that require a little extra light for navigation. Linkop LC-SP-xyd0101 plug-in night light also has negative ion purification function, which helps clean the air in the room, making breathing easier and promoting better sleep. This feature is particularly useful for those who suffer from allergies or respiratory diseases. The night light is made of high-quality V0 (Fire Class) PC+ABS material, which is durable and long-lasting. It has also obtained CE certification, ensuring that it meets all safety and quality standards. The plug specifications are from the United States/European Union,