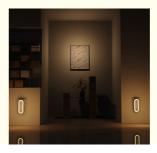

Overall, the Linkop LC-SP-xyd0101 plug-in night light is highly suitable for use in various occasions and scenarios, from bedrooms and daycare centers to hallways and bathrooms. Its warm colored LED lights, light controlled sensors, negative ion purification, touch switch, this night light is sure to provide you and your family with a peaceful and relaxing environment.