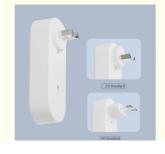

#### **Product Specification**

Plug Specification: US/EU
Carton Pcs: 100 Pcs
Power: 1.5W
Color 2700K

Temperature(CCT):

• Light Source: LED

• Function: Negative Ion Purification

Waterproof Level: IP20Folded: NO

#### **Technical Parameters:**

| Plug Specification | US/EU                      |
|--------------------|----------------------------|
| Waterproof Level   | IP20                       |
| Material quality   | V0(Fire Class) PC+ABS      |
| Control Mode       | Light-controlled Induction |
| Switch             | Touch                      |
| Function           | Negative Ion Purification  |
| Color              | White                      |
| Time Delay         | 20 Seconds                 |
| Power Supply       | Plug-in                    |
| Cri                | >80                        |

#### **Applications:**

The LED night light is equipped with a light control sensor that automatically turns on the light when it detects dim surroundings. This feature makes it very suitable for use in corridors, bathrooms, and other places that require a little extra light for navigation. Linkop LC-SP-xyd0101 plug-in night light also has negative ion purification function, which helps clean the air in the room, making breathing easier and promoting better sleep. This feature is particularly useful for those who suffer from allergies or respiratory diseases. The night light is made of high-quality V0 (Fire Class) PC+ABS material, which is durable and long-lasting. It has also obtained CE certification, ensuring that it meets all safety and quality standards. The plug specifications are from the United States/European Union,