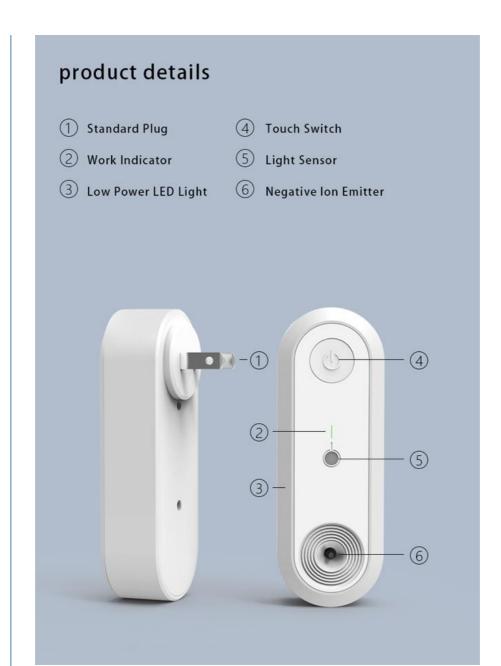

Touch switch is another important feature of this LED night light. This switch allows you to easily turn on and off lights without having to fumble with a traditional switch. Touch switches are easy to use and very suitable for children or those who may find it difficult to use traditional switches.

#### **Features:**

Product Name: led night light

Color: White Light Source: LED Carton Pcs: 100 Pcs

Material quality: V0(Fire Class) PC+ABS

Power: 1.5W Features:

Bedside Touch Light

Light controlled induction night light

#### **Technical Parameters:**

| Plug Specification | US/EU                      |
|--------------------|----------------------------|
| Waterproof Level   | IP20                       |
| Material quality   | V0(Fire Class) PC+ABS      |
| Control Mode       | Light-controlled Induction |
| Switch             | Touch                      |
| Function           | Negative Ion Purification  |
| Color              | White                      |
| Time Delay         | 20 Seconds                 |
| Power Supply       | Plug-in                    |
| Cri                | >80                        |