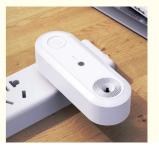

#### **Applications:**

The LED night light is equipped with a light control sensor that automatically turns on the light when it detects dim surroundings. This feature makes it very suitable for use in corridors, bathrooms, and other places that require a little extra light for navigation. Linkop LC-SP-xyd0101 plug-in night light also has negative ion purification function, which helps clean the air in the room, making breathing easier and promoting better sleep. This feature is particularly useful for those who suffer from allergies or respiratory diseases. The night light is made of high-quality V0 (Fire Class) PC+ABS material, which is durable and long-lasting. It has also obtained CE certification, ensuring that it meets all safety and quality standards. The plug specifications are from the United States/European Union,

making it suitable for use in a wide range of countries.

Each Linkop LC-SP-xyd0101 plug-in night light comes with a colorful box, making it an ideal gift for friends and family. The minimum order quantity is 10pcs and the delivery time is 3-8 days. The payment method is TT, and the supply capacity is 300000 pcs/month, ensuring that you always receive the products you need.