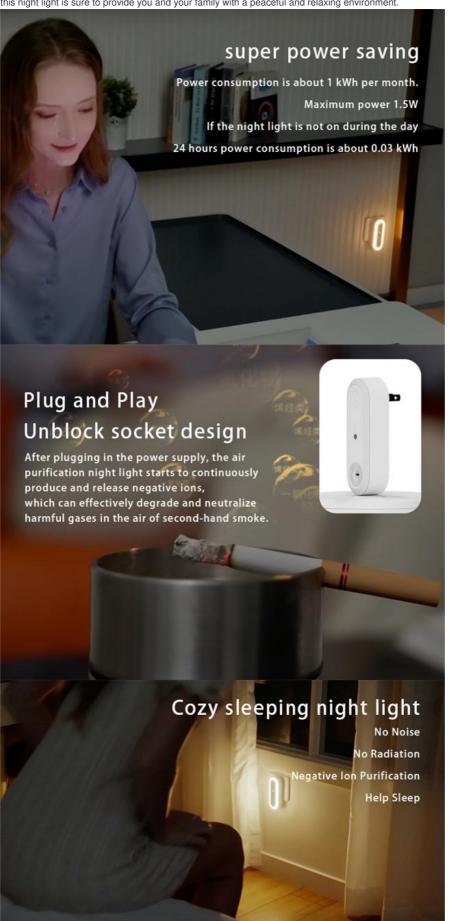

#### **Product Description:**

A major feature of this LED night light is its negative ion purification function. This function helps purify the air in the surrounding environment, making it safer and healthier to breathe. This is particularly useful for those who suffer from allergies or respiratory diseases, as it can help reduce the presence of allergens and other irritants in the air.

The waterproof rating of this LED night light is IP20. This means it can only be used indoors and can be safely used in areas such as bathrooms and kitchens. This type of lamp is also durable and a reliable choice for any household.

The color temperature of the LED night light is 2700K, providing warm and comfortable light that is perfect for creating a relaxed atmosphere. CRI (Color Rendering Index) exceeds 80, ensuring accurate color presentation and enhancing the visual appeal of any room

#### **Applications:**

The LED night light is equipped with a light control sensor that automatically turns on the light when it detects dim surroundings. This feature makes it very suitable for use in corridors, bathrooms, and other places that require a little extra light for navigation. Linkop LC-SP-xyd0101 plug-in night light also has negative ion purification function, which helps clean the air in the room, making breathing easier and promoting better sleep. This feature is particularly useful for those who suffer from allergies or respiratory diseases. The night light is made of high-quality V0 (Fire Class) PC+ABS material, which is durable and long-lasting. It has also obtained CE certification, ensuring that it meets all safety and quality standards. The plug specifications are from the United States/European Union,