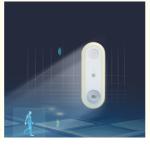

#### **Applications:**

The LED night light is equipped with a light control sensor that automatically turns on the light when it detects dim surroundings. This feature makes it very suitable for use in corridors, bathrooms, and other places that require a little extra light for navigation. Linkop LC-SP-xyd0101 plug-in night light also has negative ion purification function, which helps clean the air in the room, making breathing easier and promoting better sleep. This feature is particularly useful for those who suffer from allergies or respiratory diseases. The night light is made of high-quality V0 (Fire Class) PC+ABS material, which is durable and long-lasting. It has also obtained CE certification, ensuring that it meets all safety and quality standards. The plug specifications are from the United States/European Union,