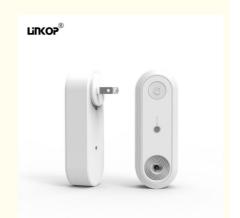

#### **Product Specification**

Plug Specification: US/EU
Carton Pcs: 100 Pcs
Power: 1.5W
Color 2700K

Temperature(CCT):

• Light Source: LED

• Function: Negative Ion Purification

Waterproof Level: IP20Folded: NO

#### **Features:**

Product Name: led night light

Color: White Light Source: LED Carton Pcs: 100 Pcs

Material quality: V0(Fire Class) PC+ABS

Power: 1.5W Features:

Bedside Touch Light

Light controlled induction night light

#### **Technical Parameters:**

| Plug Specification | US/EU                      |
|--------------------|----------------------------|
| Waterproof Level   | IP20                       |
| Material quality   | V0(Fire Class) PC+ABS      |
| Control Mode       | Light-controlled Induction |
| Switch             | Touch                      |
| Function           | Negative Ion Purification  |
| Color              | White                      |
| Time Delay         | 20 Seconds                 |
| Power Supply       | Plug-in                    |
| Cri                | >80                        |