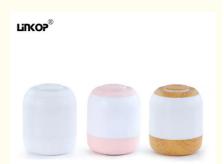

## **Product Specification**

· Color: White/Pink/Wood Grain Color

• Power Supply: Usb • Control Mode: Touch • Light Source: LED · Waterproof Level: IP33

· Color Temperature: 3000K/4500K/6000K

• Dimming: Yes • Switch: On / Off

Color: White, Pink, wood grain color