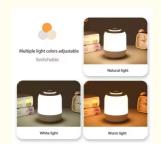

## **Product Specification**

· Color: White/Pink/Wood Grain Color

• Power Supply: Usb • Control Mode: Touch • Light Source: LED · Waterproof Level: IP33

· Color Temperature: 3000K/4500K/6000K

• Dimming: Yes • Switch: On / Off

#### **Features:**

Product Name: led night light

Dimming: Yes Light Source: LED Lighting type: Touch

Color Temperature(CCT): 3000K/4000K/6000K

Working Time: 6 - 10 Hours Perfect for a glowing evening light Dusk to dawn led night light Touch Night Lamp

#### **Technical Parameters:**

| Color Temperature(CCT) | 3000K/4000K/6000K  |
|------------------------|--------------------|
| Light Source           | LED                |
| Working Time           | 6 - 10 Hours       |
| Lighting type:         | Touch              |
| Function               | Battery Chargeable |
| Control Mode           | Touch              |
| Light Effects          | Light              |
| Waterproof Level       | IP33               |
| Power Supply           | Usb                |
| Dimming                | Yes                |