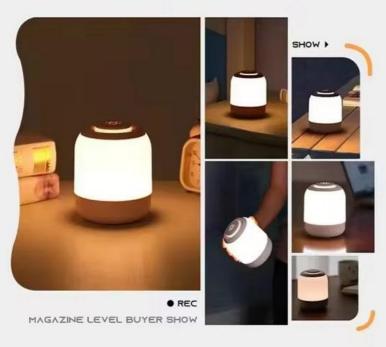

t and portable choice for mobile lighting needs.

Whether you are looking for a practical lighting solution or an interesting decorative accessory, Linkop LC-MZ-L2701 LED night light is a great choice. With CE certification, you can trust that you are receiving high-quality products that meet the highest safety standards. So, why wait? Order your Linkop LC-MZ-L2701 today and start enjoying the benefits of this versatile and convenient lighting solution!

Minimum Order Quantity: 10pcs

Packaging Details: color box Delivery Time: 3-8 days Payment Terms: TT Supply Ability: 300000pcs/ month Cri: >80 Color Temperature(CCT): 3000K/4000K/6000K Control Type: touch Dimming: Yes

Color: White, Pink, wood grain color

# Multi scenario usage

Reading, sleeping, waking up, breastfeeding, camping, etc





HSH20062023@outlook.com

e ledslightstrip.com

Building 6B, Jingnan Industrial Zone, Jingnan Road, Buji Street, Longgang District, Shenzhen