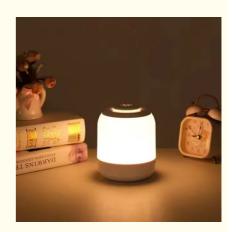

#### **Product Description:**

Equipped with a USB power supply, this night light is easy to charge and can last up to 8 hours on a single charge, making it perfect for those long and dark nights. This lamp is available in white, pink, and wood grain colors, with color temperatures of 3000K, 4000K, and 6000K. With a range of color options, you can choose the perfect tone to suit your mood or the color scheme of your room. Whether you are looking for a soft and comfortable night light for your child's room or a decorative night light for your living room, our rechargeable touch night light is the perfect solution. Order today and experience the convenience and comfort of this multifunctional fashionable night light!

This touch control led night light is a Soft Lighting Decor and LED illuminating night lamp.