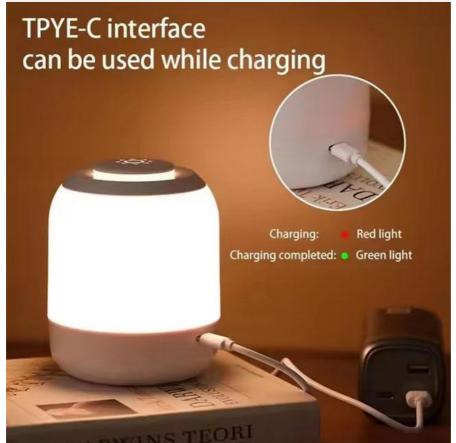

#### **Product Description:**

Equipped with a USB power supply, this night light is easy to charge and can last up to 8 hours on a single charge, making it perfect for those long and dark nights. This lamp is available in white, pink, and wood grain colors, with color temperatures of 3000K, 4000K, and 6000K. With a range of color options, you can choose the perfect tone to suit your mood or the color scheme of your room. Whether you are looking for a soft and comfortable night light for your child's room or a decorative night light for your living room, our rechargeable touch night light is the perfect solution. Order today and experience the convenience and comfort of this multifunctional fashionable night light!

#### **Features:**

Product Name: led night light

Dimming: Yes Light Source: LED Lighting type: Touch

Color Temperature(CCT): 3000K/4000K/6000K

Working Time: 6 - 10 Hours Perfect for a glowing evening light Dusk to dawn led night light Touch Night Lamp

#### **Technical Parameters:**

| Color Temperature(CCT) | 3000K/4000K/6000K  |
|------------------------|--------------------|
| Light Source           | LED                |
| Working Time           | 6 - 10 Hours       |
| Lighting type:         | Touch              |
| Function               | Battery Chargeable |
| Control Mode           | Touch              |
| Light Effects          | Light              |
| Waterproof Level       | IP33               |
| Power Supply           | Usb                |
| Dimming                | Yes                |