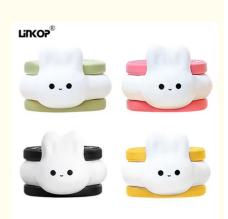

# Usb Charging Cartoon Led Dimming Night Light 2w With 4 Color Options

### **Product Specification**

• Cri: >80

Power Supply: Rechargeable Lithium Battery
 Color: Green/Black/Yellow/Pink

Waterproof Level: IP33
Folded: NO
Timing: 30's
Power: 2W
Color 3000K

Temperature(CCT):

• Highlight: Led Dimming Night Light,

### Features:

Product Name: led night light

Light Source: LED Control Mode: Key Control Type: Tap

Color: Green/Black/Yellow/Pink

Folded: NO Features: Dimmable

Luminous nocturnal lamp

Cute design