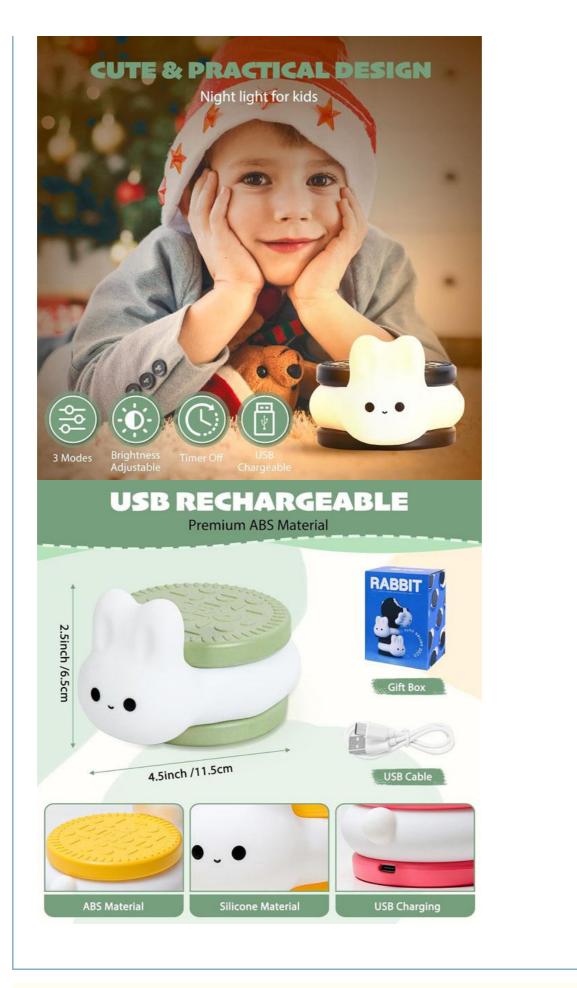

### More Images

### **Product Description:**

The control type of this night light is a button. Simply turn on the switch and gently tap with your hand to adjust the brightness. This is a very convenient feature.

The power source of this LED night light is a rechargeable lithium battery, which is durable and long-lasting. The 500mAh battery capacity ensures long-term use. The product also comes with a USB charging cable, which means you can easily plug it into a laptop, power bank, or any USB wall adapter. The night light comes with a USB cable, so you don't have to worry about purchasing it separately. This LED night light comes in green/black/pink/yellow colors, with 4 color options to choose from and can be paired with any decoration. The soft silicone material and cute and stylish design make you love this night light. The warm light of this night light will create a comfortable and relaxing atmosphere in your room, making it the perfect choice for reading, studying, or relaxing after a long day. In short, if you are looking for a children's LED night light that is easy to use, energy-efficient, and provides a warm and soothing light, then this LED illuminated night light is your perfect choice. This is a great product that can be added to any bedroom, daycare, and will help you and your family sleep better at night. It can also be given as a gift to children and friends, making it a great option.

### Features:

Product Name: led night light

Light Source: LED Control Mode: Key Control Type: Tap

Color: Green/Black/Yellow/Pink

Folded: NO Features: Dimmable

Luminous nocturnal lamp

Cute design

### **Technical Parameters:**

| Technical Parameter | Description                |
|---------------------|----------------------------|
| Product Name        | LED Silica gel Night Light |
| Color               | Green/Black/Yellow/Pink    |
| Dimming             | Yes                        |
| Folded              | No                         |
| Working Time        | 6 - 10 Hours               |
| CRI                 | >80                        |
| Light Source        | LED                        |
| Time Delay          | 30's                       |
| сст                 | 3000K                      |
| Control Type        | Key                        |
| Waterproof Level    | IP33                       |