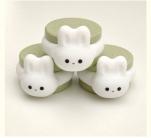

### **Product Specification**

• Cri: >80

Power Supply: Rechargeable Lithium Battery
 Color: Green/Black/Yellow/Pink

Waterproof Level: IP33
Folded: NO
Timing: 30's
Power: 2W
Color 3000K

Temperature(CCT):

• Highlight: Led Dimming Night Light,

### Features:

Product Name: led night light

Light Source: LED Control Mode: Key Control Type: Tap

Color: Green/Black/Yellow/Pink

Folded: NO Features: Dimmable

Luminous nocturnal lamp

Cute design