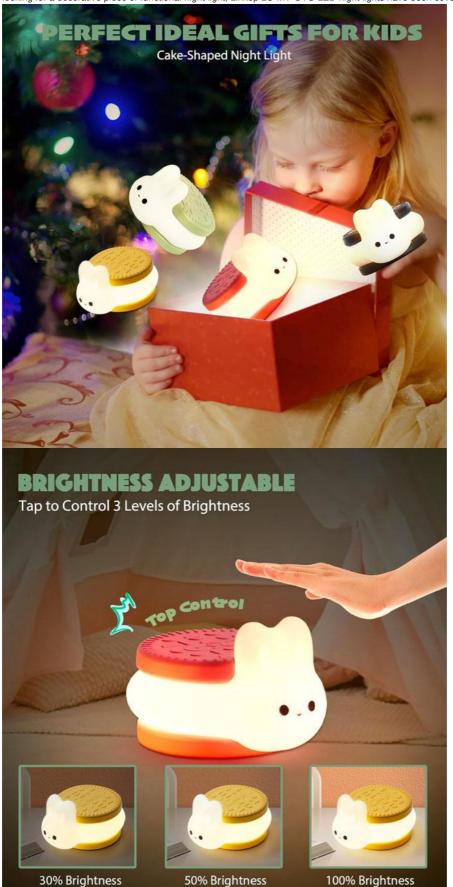

### **Product Description:**

The control type of this night light is a button. Simply turn on the switch and gently tap with your hand to adjust the brightness. This is a very convenient feature.

The power source of this LED night light is a rechargeable lithium battery, which is durable and long-lasting. The 500mAh battery capacity ensures long-term use. The product also comes with a USB charging cable, which means you can easily plug it into a laptop, power bank, or any USB wall adapter. The night light comes with a USB cable, so you don't have to worry about purchasing it separately. This LED night light comes in green/black/pink/yellow colors, with 4 color options to choose from and can be paired with any decoration. The soft silicone material and cute and stylish design make you love this night light. The warm light of this night light will create a comfortable and relaxing atmosphere in your room, making it the perfect choice for reading, studying, or relaxing after a long day. In short, if you are looking for a children's LED night light that is easy to use, energy-efficient, and provides a warm and soothing light, then this LED illuminated night light is your perfect choice. This is a great product that can be added to any bedroom, daycare, and will help you and your family sleep better at night. It can also be given as a gift to children and friends, making it a great option.

### **Applications:**

Linkop LC-MY-OTO LED night light is a warm color changing night light that is perfect for children's rooms. You can adjust the brightness by gently tapping, providing a fun and engaging environment for children. Adjustable LED night lights can also be used as decorative elements in the living room, adding a touch of elegance and refinement to the space.