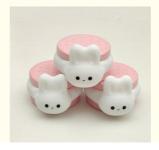

### **Product Specification**

• Cri: >80

Power Supply: Rechargeable Lithium Battery
 Color: Green/Black/Yellow/Pink

Waterproof Level: IP33
Folded: NO
Timing: 30's
Power: 2W
Color 3000K

Temperature(CCT):

• Highlight: Led Dimming Night Light,

### Features:

Product Name: led night light

Light Source: LED Control Mode: Key Control Type: Tap

Color: Green/Black/Yellow/Pink

Folded: NO Features: Dimmable

Luminous nocturnal lamp

Cute design