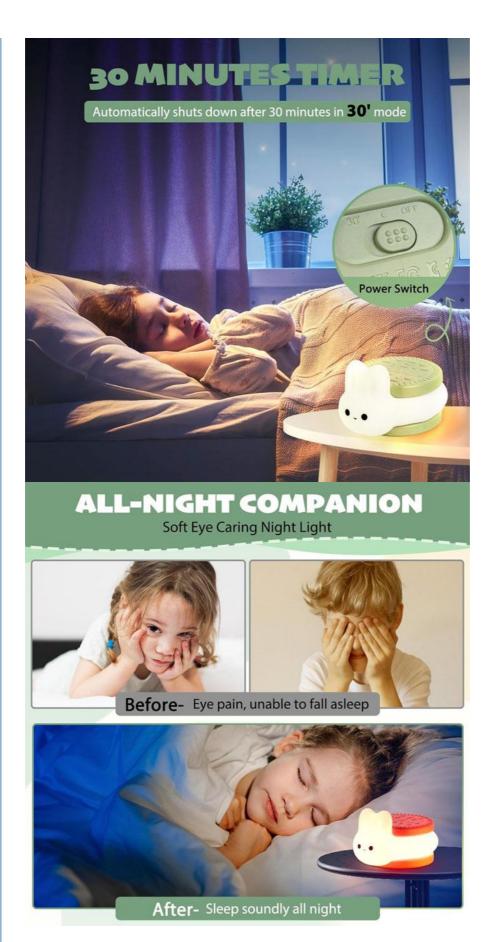

### **Product Specification**

• Cri: >80

Power Supply: Rechargeable Lithium Battery
 Color: Green/Black/Yellow/Pink

Waterproof Level: IP33
Folded: NO
Timing: 30's
Power: 2W
Color 3000K

Temperature(CCT):

• Highlight: Led Dimming Night Light,

The on/off button allows you to manually turn on and off the lights, giving you full control over the product, or automatically turn off the

lights through a timer.

Linkop LC-MY-OTO LED night light is easy to install and comes with a color box packaging. Through CE certification, the minimum order quantity is 10pcs. The product is produced in Guangdong, China, with a delivery time of 3-8 days. The payment method is wire transfer, and the supply capacity is 300000 pieces per month.