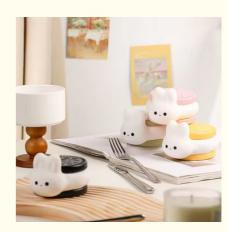

### **Applications:**

Linkop LC-MY-OTO LED night light is a warm color changing night light that is perfect for children's rooms. You can adjust the brightness by gently tapping, providing a fun and engaging environment for children. Adjustable LED night lights can also be used as decorative elements in the living room, adding a touch of elegance and refinement to the space.