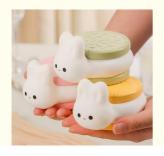

### **Product Description:**

The control type of this night light is a button. Simply turn on the switch and gently tap with your hand to adjust the brightness. This is a very convenient feature.

The power source of this LED night light is a rechargeable lithium battery, which is durable and long-lasting. The 500mAh battery capacity ensures long-term use. The product also comes with a USB charging cable, which means you can easily plug it into a laptop, power bank, or any USB wall adapter. The night light comes with a USB cable, so you don't have to worry about purchasing it separately. This LED night light comes in green/black/pink/yellow colors, with 4 color options to choose from and can be paired with any decoration. The soft silicone material and cute and stylish design make you love this night light. The warm light of this night light will create a comfortable and relaxing atmosphere in your room, making it the perfect choice for reading, studying, or relaxing after a long day. In short, if you are looking for a children's LED night light that is easy to use, energy-efficient, and provides a warm and soothing light, then this LED illuminated night light is your perfect choice. This is a great product that can be added to any bedroom, daycare, and will help you and your family sleep better at night. It can also be given as a gift to children and friends, making it a great option.