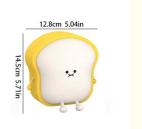

# **Product Specification**

• Light Source: LED

• Temperature: 3000K

• Folded: NO

• Dimming: Yes

• Time Delay: 30 MIN

• Function: **Battery Chargeable** 

• Working Time: 4-6 Hours • Battery Capacity: 500mAh

#### **Technical Parameters:**

| Cri          | >80                |
|--------------|--------------------|
| Carton Pcs   | 100 Pcs            |
| Folded       | NO                 |
| Power Supply | Usb                |
| Time Delay   | 30 Min             |
| Function     | Battery Chargeable |
| Color        | Yellow             |
| Control Mode | Button/Tap         |
| Dimming      | Yes                |
| Light Source | LED                |