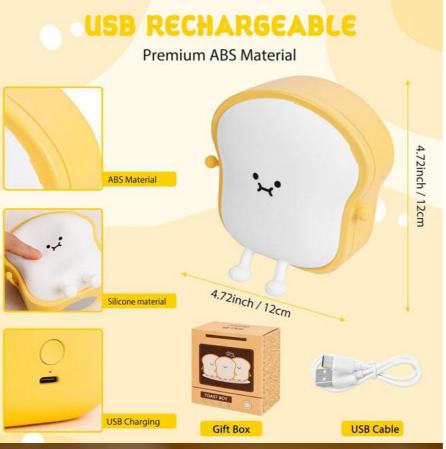

# **Product Specification**

• Light Source: LED

• Temperature: 3000K

• Folded: NO

• Dimming: Yes

• Time Delay: 30 MIN

• Function: **Battery Chargeable** 

• Working Time: 4-6 Hours • Battery Capacity: 500mAh

#### **Technical Parameters:**

| Cri          | >80                |
|--------------|--------------------|
| Carton Pcs   | 100 Pcs            |
| Folded       | NO                 |
| Power Supply | Usb                |
| Time Delay   | 30 Min             |
| Function     | Battery Chargeable |
| Color        | Yellow             |
| Control Mode | Button/Tap         |
| Dimming      | Yes                |
| Light Source | LED                |

This is a dimmable LED night light with a CRI of over 80 and charged via USB. It has a 30 minute timed shutdown. Color temperature 3000K, 3-speed brightness, can be adjusted according to your preferences.