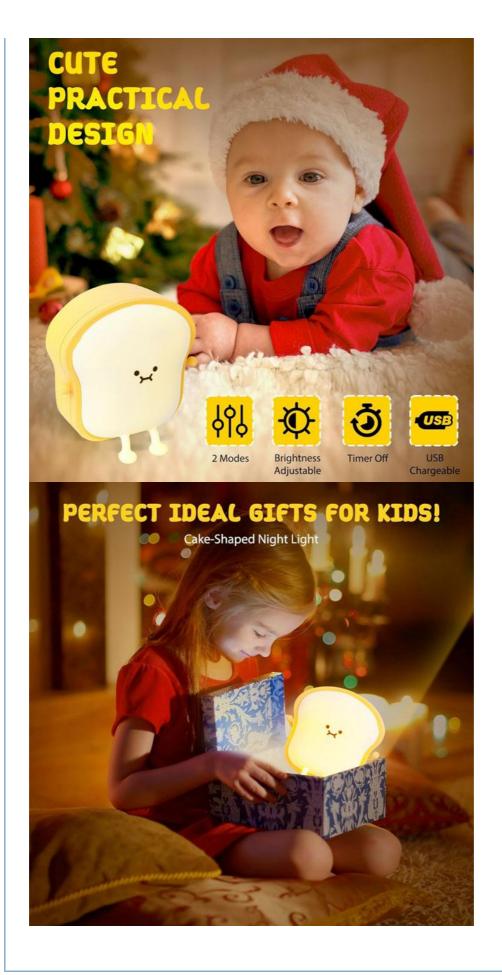

#### Features:

Product Name: Cordless LED Night Light

Time Delay: 30 Min

CRI: >80

Carton Pcs: 100 Pcs

Folded: NO Dimming: Yes Features:

Decorate the night light Adjustable LED night light

#### **Technical Parameters:**

| Cri          | >80                |
|--------------|--------------------|
| Carton Pcs   | 100 Pcs            |
| Folded       | NO                 |
| Power Supply | Usb                |
| Time Delay   | 30 Min             |
| Function     | Battery Chargeable |
| Color        | Yellow             |
| Control Mode | Button/Tap         |
| Dimming      | Yes                |
| Light Source | LED                |

Bedrooms: The tapping control function of this product makes it very suitable for use in the bedroom. With just a tap, you can turn on/off the lights to dim or brighten them to meet your needs.

Baby Rooms: The unique design is more like a toy for babies, with a 30 minute timed shutdown so that you can automatically turn off the lights without disturbing your baby's sleep.

It can be given as a gift or toy to your children or other friends.

Linkop LC-MY-TXYE silicone LED night lights are manufactured in Guangdong, China and have passed CE certification. The minimum

order quantity is 10pcs, and the product is packaged in a color box. Delivery time is 3-8 days, payment method is TT. This product has a monthly supply capacity of 300000 pieces and sufficient supply.