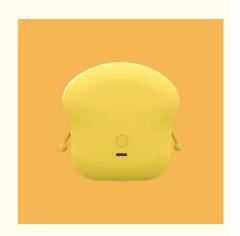

#### **Technical Parameters:**

| Cri          | >80                |
|--------------|--------------------|
| Carton Pcs   | 100 Pcs            |
| Folded       | NO                 |
| Power Supply | Usb                |
| Time Delay   | 30 Min             |
| Function     | Battery Chargeable |
| Color        | Yellow             |
| Control Mode | Button/Tap         |
| Dimming      | Yes                |
| Light Source | LED                |

This is a dimmable LED night light with a CRI of over 80 and charged via USB. It has a 30 minute timed shutdown. Color temperature 3000K, 3-speed brightness, can be adjusted according to your preferences.