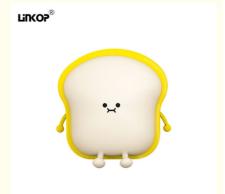

#### Led Compact Night Light With Rechargeable Dimming And 30 Minute Timed Turn Off

#### **Product Description:**

The LED light source of this night light is very energy-efficient and long-lasting. You don't have to worry about frequent bulb replacement or high energy costs. By using LED technology, this night light provides bright and clear illumination, while also being gentle on your eyes. In addition, a color rendering index (CRI) of over 80 ensures that the colors in your room look natural and vivid.

#### Features:

Product Name: Cordless LED Night Light

Time Delay: 30 Min

CRI: >80

Carton Pcs: 100 Pcs

Folded: NO Dimming: Yes Features:

Decorate the night light Adjustable LED night light