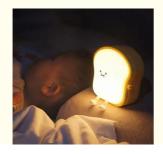

Bedrooms: The tapping control function of this product makes it very suitable for use in the bedroom. With just a tap, you can turn on/off the lights to dim or brighten them to meet your needs.

Baby Rooms: The unique design is more like a toy for babies, with a 30 minute timed shutdown so that you can automatically turn off the lights without disturbing your baby's sleep.