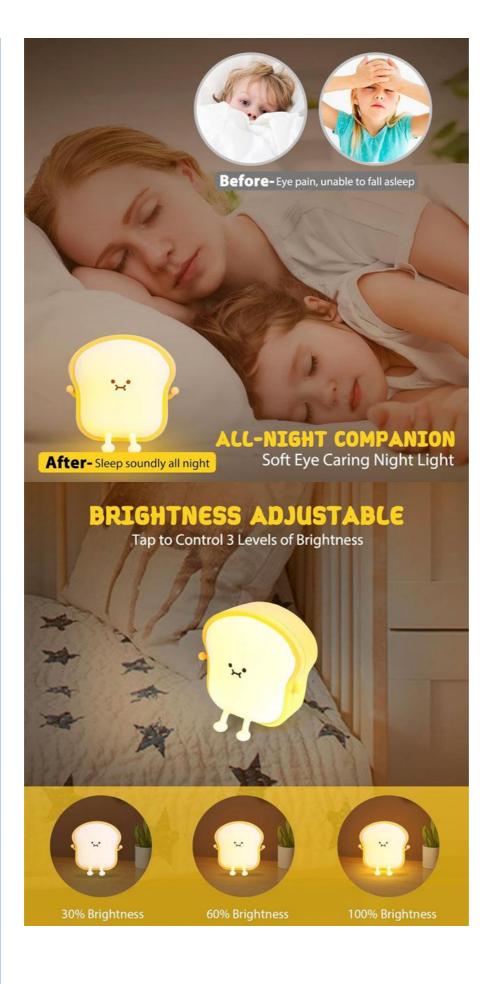

This LED night light has a working time of 4 to 6 hours and is very suitable for night use. Once fully charged, you can use it continuously for several hours without worrying about the battery running out. The night light also has a special function, as long as you lightly tap or pinch it with your hand, it will adjust the brightness and provide you with a more comfortable atmosphere.

This is a dimmable LED night light with a CRI of over 80 and charged via USB. It has a 30 minute timed shutdown. Color temperature 3000K, 3-speed brightness, can be adjusted according to your preferences.