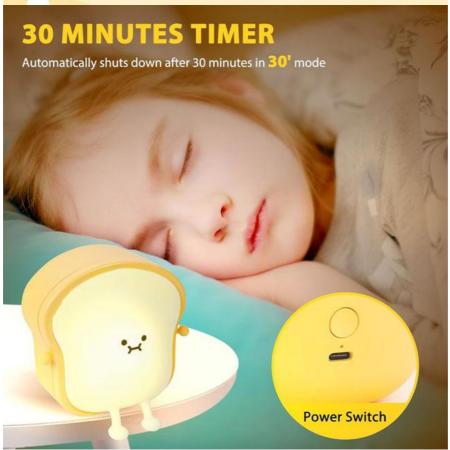

# **Product Specification**

• Light Source: LED

• Temperature: 3000K

• Folded: NO

• Dimming: Yes

• Time Delay: 30 MIN

• Function: **Battery Chargeable** 

• Working Time: 4-6 Hours • Battery Capacity: 500mAh

Bedrooms: The tapping control function of this product makes it very suitable for use in the bedroom. With just a tap, you can turn on/off the lights to dim or brighten them to meet your needs.

Baby Rooms: The unique design is more like a toy for babies, with a 30 minute timed shutdown so that you can automatically turn off the lights without disturbing your baby's sleep.