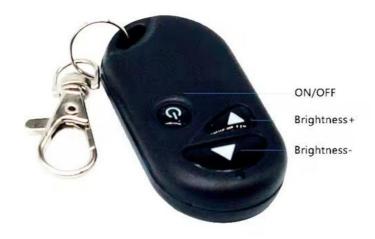

#### **Product Description:**

The accompanying remote control unit allows you to easily switch between different colors, modes, and brightness levels. The LED controller is equipped with a 3-key remote control unit, allowing you to choose the one that best suits your needs. Whether you want to create a warm and comfortable atmosphere or a bright and colorful atmosphere, this controller can meet your needs.

Our LED controller also comes with a 3-key remote control unit. This 3-key controller gives you more choices to customize your lighting experience. By adjusting flicker, brightness, and mode, you can create a unique and personalized atmosphere in your space. Overall, our LED controller is a must-have for anyone who wishes to easily control their single color light strips. With its durable metal casing, high load capacity, and various remote control options, you can create the perfect lighting experience for any occasion.

## RF Remote Control

Size: L55\*W28\*H10mm