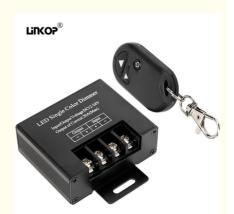

# 5-10 Meters Control Distance Single Color Light Strip Controller Metal Shell High-Power 30a

The LED controller is also designed to handle high loads. The maximum load current is 30A, which can supply power to multiple LED lights without worrying about controller overload. The output port of this controller is 2 PIN, which can be easily connected to LED lighting products.

#### **Features:**

Product Name: Single color light strip controller

Control Distance: 5-10 Meters Max Load Current: 30A Connection mode: 2 PIN Network Protocol: RF Voltage: 12-24V 3-key controller Aluminum enclosure 30A controller