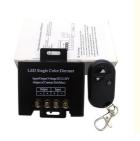

The LED controller is also designed to handle high loads. The maximum load current is 30A, which can supply power to multiple LED lights without worrying about controller overload. The output port of this controller is 2 PIN, which can be easily connected to LED lighting products.

#### **Features:**

Product Name: Single color light strip controller

Control Distance: 5-10 Meters Max Load Current: 30A Connection mode: 2 PIN Network Protocol: RF Voltage: 12-24V 3-key controller Aluminum enclosure 30A controller