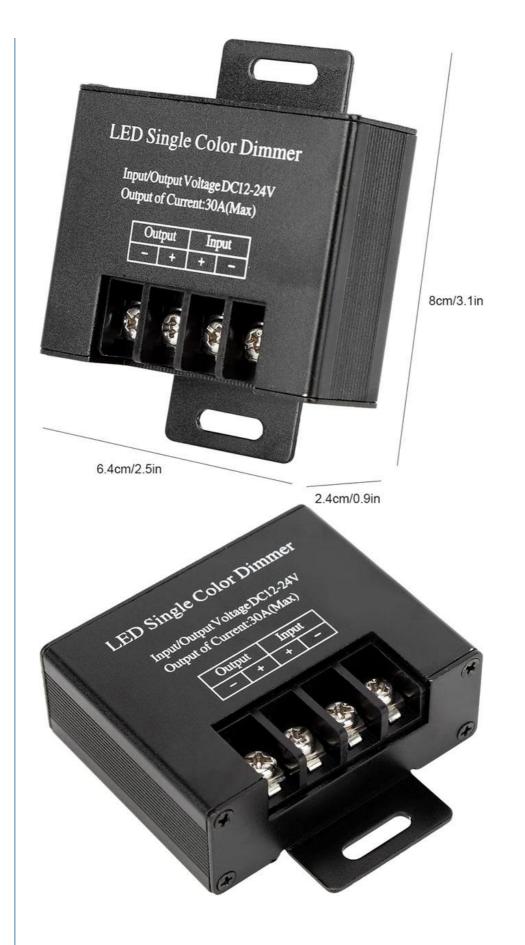

#### **Product Specification**

· Network Protocol: RF

• Connection Mode: 2 PIN

Voltage: 12-24V

Product Shell: Metal

• Input Port: DC

· Control Distance: 5-10 Meters

• Output Port: 2 PIN

#### **Features:**

Product Name: Single color light strip controller

Control Distance: 5-10 Meters Max Load Current: 30A Connection mode: 2 PIN Network Protocol: RF Voltage: 12-24V 3-key controller Aluminum enclosure 30A controller

#### **Technical Parameters:**

| Technical Parameter | Value                 |
|---------------------|-----------------------|
| Product Name        | Iron shell controller |
| Voltage             | 12-24V                |
| Control Distance    | 5-10 Meters           |
| Remote Control Unit | 3key                  |
| Battery             | LR44 Battery          |
| Connection Mode     | 2 PIN                 |
| Input Port          | 2 PIN                 |
| Applicable Types    | Single Color          |
| Working Voltage     | DC12V-24V             |
| Max Load Current    | 30A                   |
| Adjust Brightness   | Yes                   |