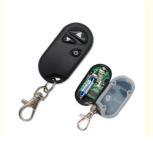

### Single Color Light Strip Controller Metal Shell 30a 5-10 Meters Control **Distance**

#### **Basic Information**

• Place of Origin: Guangdong, China

• Brand Name: Linkop CE · Certification:

• Model Number: LCSD-RF3K-30A

• Minimum Order Quantity:

10pcs

• Price:

\$3.8/Pcs

· Packaging Details: bag

• Delivery Time:

3-8 days

• Payment Terms:

TT

· Supply Ability:

300000pcs/ month



#### **Product Specification**

· Network Protocol: RF

• Connection Mode: 2 PIN

Voltage: 12-24V

Product Shell: Metal

• Input Port: DC

· Control Distance: 5-10 Meters

• Output Port: 2 PIN

• Adjust Brightness: Yes

• Highlight: Light Strip Controller 30a,

> 10Meters Light Strip Controller, 5Meters Light Strip Controller



#### More Images









#### **Product Description**

# 5-10 Meters Control Distance Single Color Light Strip Controller Metal Shell High-Power 30a

#### **Product Description:**

The accompanying remote control unit allows you to easily switch between different colors, modes, and brightness levels. The LED controller is equipped with a 3-key remote control unit, allowing you to choose the one that best suits your needs. Whether you want to create a warm and comfortable atmosphere or a bright and colorful atmosphere, this controller can meet your needs.

The LED controller is also designed to handle high loads. The maximum load current is 30A, which can supply power to multiple LED lights without worrying about controller overload. The output port of this controller is 2 PIN, which can be easily connected to