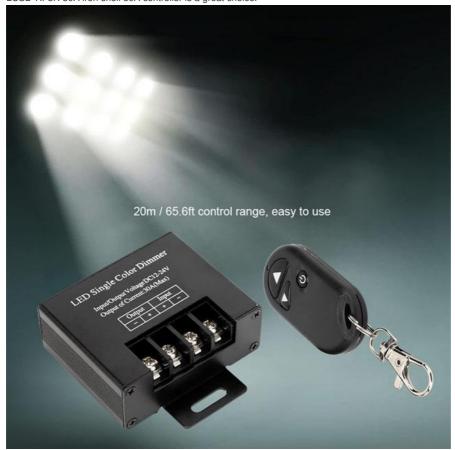

#### **Features:**

Product Name: Single color light strip controller

Control Distance: 5-10 Meters Max Load Current: 30A Connection mode: 2 PIN Network Protocol: RF Voltage: 12-24V 3-key controller Aluminum enclosure 30A controller

#### **Technical Parameters:**

| Technical Parameter | Value                 |
|---------------------|-----------------------|
| Product Name        | Iron shell controller |
| Voltage             | 12-24V                |
| Control Distance    | 5-10 Meters           |
| Remote Control Unit | 3key                  |
| Battery             | LR44 Battery          |
| Connection Mode     | 2 PIN                 |
| Input Port          | 2 PIN                 |
| Applicable Types    | Single Color          |
| Working Voltage     | DC12V-24V             |
| Max Load Current    | 30A                   |
| Adjust Brightness   | Yes                   |

#### **Applications:**

The LCSD-RF3K-30A iron shell 30A controller is designed specifically for monochrome LED lights and can handle a voltage range of 12-24V. The product shell is made of metal material, which is durable and long-lasting. This controller has a three key remote control. Control the distance between 5-10 meters, suitable for various scenarios and occasions.