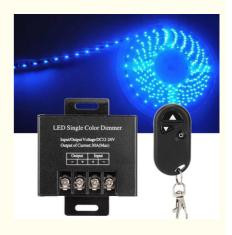

#### **Applications:**

The LCSD-RF3K-30A iron shell 30A controller is designed specifically for monochrome LED lights and can handle a voltage range of 12-24V. The product shell is made of metal material, which is durable and long-lasting. This controller has a three key remote control. Control the distance between 5-10 meters, suitable for various scenarios and occasions.

One of the main features of the LCSD-RF3K-30A iron shell 30A controller is its ability to adjust brightness. This means that you can customize the brightness of LED lights according to your preferences and needs. Whether you want to create a comfortable and relaxing atmosphere or a bright and lively atmosphere, this product can meet your needs.