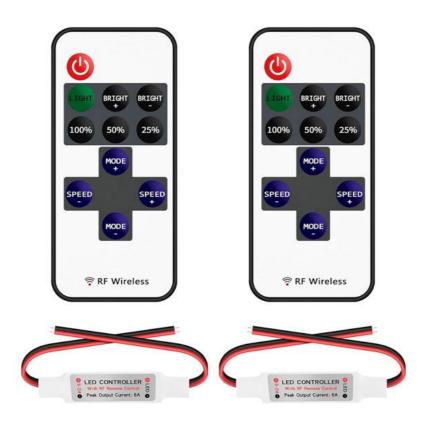

#### 1. Turn On/Standby

Press this key to turn on unit or switch to standby mode. Unit will turn on and restore to previous status at powering on moment.

### 2. Lighting mode

Switch to lighting mode from dynamic mode.

**3/8/9. Dimmer Adjust Shortcuts**Switch toz 100%,50%, or 25% brightness lighting mode.

#### 4/6. Dynamic Mode Adjust

Switch to dynamic mode from lighting mode, or switch between different dynamic modes.

# 5/7. Speed Adjust

Adjust playing speed of dynamic modes. Press SPEED+ to increase speed and press SPEED- to decrease.

#### 10/11.Brightness Adjust (Dimmer)

Adjust lighting mode brightnes. Press BRIGHT+ to increase brightness and press BRIGHT- to decrease.

**LINCOP®** Shenzhen Lianchuang Shengda Electronic Technology Co., Ltd