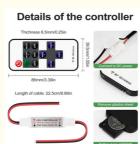

# **Product Specification**

• Input Port: 2-pin Cable

• Connection Mode: 2 PIN

• Max Load Current: 12A

• Control Distance: 5-10 Meters

• Battery: CR2025 Battery 1pcs

· Voltage: 5-24V · Adjust Brightness: Yes • Network Protocol: RF

#### **Features:**

Product Name: led controller Control Distance: 5-10 Meters Connection mode: 2 PIN Remote control unit: 11key

Change color: No

Battery: CR2025 Battery 1pcs