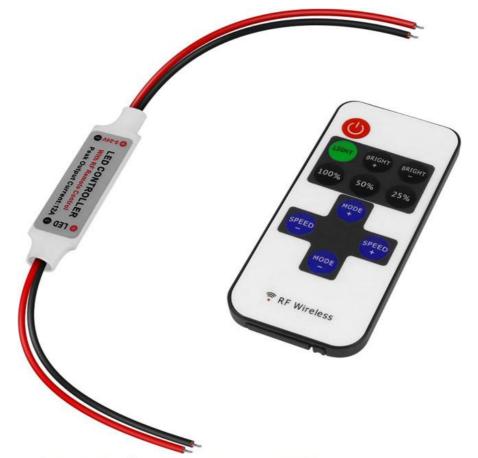

#### **Features:**

Product Name: led controller Control Distance: 5-10 Meters Connection mode: 2 PIN Remote control unit: 11key

Change color: No

Battery: CR2025 Battery 1pcs

#### **Technical Parameters:**

| Product Attribute   | Value                           |
|---------------------|---------------------------------|
| Product Name        | Mini LED Controller             |
| Product Type        | Light Emitting Diode Controller |
| Max Load Current    | 12A                             |
| Voltage             | 5-24V                           |
| Working Voltage     | DC12V-24V                       |
| Battery             | CR2025 Battery 1pcs             |
| Change color        | No                              |
| Input port          | 2 PIN                           |
| Control Distance    | 5-10 Meters                     |
| Network Protocol    | IR/RF                           |
| Applicable types    | Single Color                    |
| Connection mode     | 2 PIN                           |
| Additional Features | Aluminum 12A Controller         |