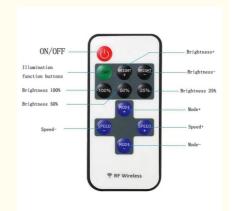

#### 1. Turn On/Standby

Press this key to turn on unit or switch to standby mode. Unit will turn on and restore to previous status at powering on moment.

### 2. Lighting mode

Switch to lighting mode from dynamic mode.

**3/8/9. Dimmer Adjust Shortcuts**Switch toz 100%,50%, or 25% brightness lighting mode.

#### 4/6. Dynamic Mode Adjust

Switch to dynamic mode from lighting mode, or switch between different dynamic modes.

# 5/7. Speed Adjust

Adjust playing speed of dynamic modes. Press SPEED+ to increase speed and press SPEED- to decrease.

#### 10/11.Brightness Adjust (Dimmer)

Adjust lighting mode brightnes. Press BRIGHT+ to increase brightness and press BRIGHT- to decrease.

**LINCOP®** Shenzhen Lianchuang Shengda Electronic Technology Co., Ltd