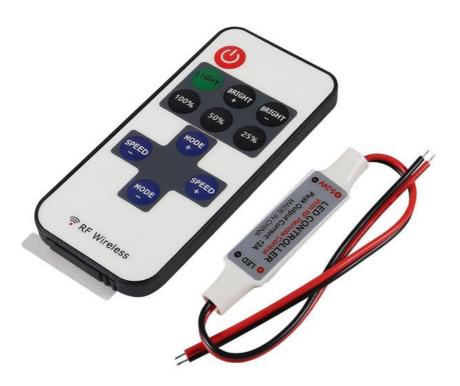

#### **Product Description:**

With this LED controller, you can easily adjust the brightness of your LED strip to create the perfect atmosphere for any occasion. The controller comes with an 11 key remote control that allows you to change the brightness of your lights and customize the flicker mode. This allows you to easily create the perfect atmosphere in any occasion, whether you're hosting a party or relaxing at home.

#### **Features:**

Product Name: led controller Control Distance: 5-10 Meters Connection mode: 2 PIN Remote control unit: 11key

Change color: No

Battery: CR2025 Battery 1pcs