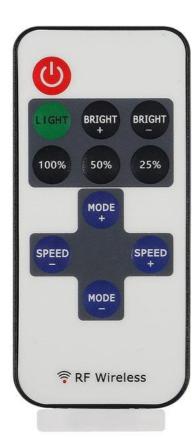

#### 1. Turn On/Standby

Press this key to turn on unit or switch to standby mode. Unit will turn on and restore to previous status at powering on moment.

### 2. Lighting mode

Switch to lighting mode from dynamic mode.

**3/8/9. Dimmer Adjust Shortcuts**Switch toz 100%,50%, or 25% brightness lighting mode.

#### 4/6. Dynamic Mode Adjust

Switch to dynamic mode from lighting mode, or switch between different dynamic modes.

# 5/7. Speed Adjust

Adjust playing speed of dynamic modes. Press SPEED+ to increase speed and press SPEED- to decrease.

#### 10/11.Brightness Adjust (Dimmer)

Adjust lighting mode brightnes. Press BRIGHT+ to increase brightness and press BRIGHT- to decrease.

**LINCOP®** Shenzhen Lianchuang Shengda Electronic Technology Co., Ltd