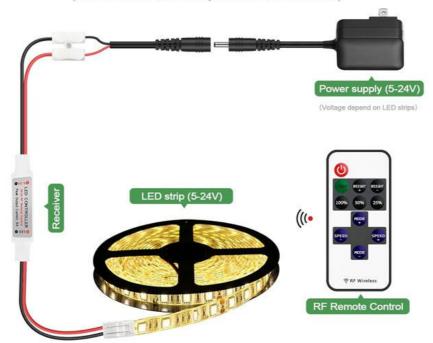

# How to connect

(Power and LED strips are not included)

One of the best things about this LED controller is that it is very easy to install and use. Simply connect it to the LED light using a DC or 2-pin connector, and it can be used. The controller is also very intuitive, so you don't have to spend a lot of time figuring out how to use it. If you have any questions or concerns, our customer service team is always available to assist you.

#### **Applications:**

The LCSD-RF11K LED controller can handle a maximum load current of 12A and has DC or 2-pin output ports. It uses RF wireless protocol and controls a distance of 5-10 meters. This makes it an excellent choice for various product applications and scenarios. One of the scenes is home lighting. With the 11 key remote control included with the LCSD-RF11K LED controller, you can easily dim the LED lights and create the perfect atmosphere for any room in your home. Whether you want a bright and vibrant space or a comfortable and relaxing atmosphere, this LED controller can help you achieve perfect lighting.