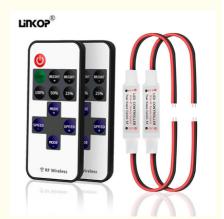

# 11 Key Single Color Led Controller 5-24v Wireless 433 Rf Brightness **Dimmer**

# **Product Specification**

• Input Port: 2-pin Cable

• Connection Mode: 2 PIN

• Max Load Current: 12A

• Control Distance: 5-10 Meters

• Battery: CR2025 Battery 1pcs

· Voltage: 5-24V · Adjust Brightness: Yes • Network Protocol: RF

#### **Features:**

Product Name: led controller Control Distance: 5-10 Meters Connection mode: 2 PIN Remote control unit: 11key

Change color: No

Battery: CR2025 Battery 1pcs