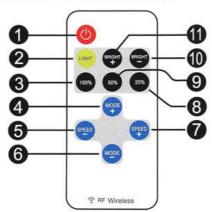

#### 1. Turn On/Standby

Press this key to turn on unit or switch to standby mode. Unit will turn on and restore to previous status at powering on moment.

### 2. Lighting mode

Switch to lighting mode from dynamic mode.

**3/8/9. Dimmer Adjust Shortcuts**Switch toz 100%,50%, or 25% brightness lighting mode.

#### 4/6. Dynamic Mode Adjust

Switch to dynamic mode from lighting mode, or switch between different dynamic modes.

# 5/7. Speed Adjust

Adjust playing speed of dynamic modes. Press SPEED+ to increase speed and press SPEED- to decrease.

#### 10/11.Brightness Adjust (Dimmer)

Adjust lighting mode brightnes. Press BRIGHT+ to increase brightness and press BRIGHT- to decrease.

**LINCOP®** Shenzhen Lianchuang Shengda Electronic Technology Co., Ltd