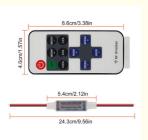

#### **Features:**

Product Name: led controller Control Distance: 5-10 Meters Connection mode: 2 PIN Remote control unit: 11key

Change color: No

Battery: CR2025 Battery 1pcs

#### **Technical Parameters:**

| Product Attribute   | Value                           |
|---------------------|---------------------------------|
| Product Name        | Mini LED Controller             |
| Product Type        | Light Emitting Diode Controller |
| Max Load Current    | 12A                             |
| Voltage             | 5-24V                           |
| Working Voltage     | DC12V-24V                       |
| Battery             | CR2025 Battery 1pcs             |
| Change color        | No                              |
| Input port          | 2 PIN                           |
| Control Distance    | 5-10 Meters                     |
| Network Protocol    | IR/RF                           |
| Applicable types    | Single Color                    |
| Connection mode     | 2 PIN                           |
| Additional Features | Aluminum 12A Controller         |