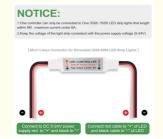

# How to connect

(Power and LED strips are not included)

One of the best things about this LED controller is that it is very easy to install and use. Simply connect it to the LED light using a DC or 2-pin connector, and it can be used. The controller is also very intuitive, so you don't have to spend a lot of time figuring out how to use it. If you have any questions or concerns, our customer service team is always available to assist you.