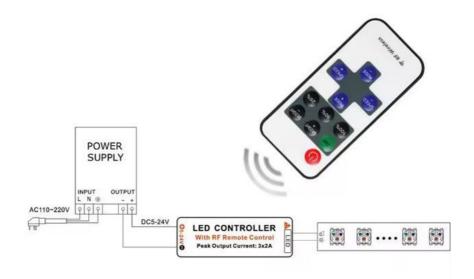

This controller is designed for monochrome LED lights and can be connected in DC or 2-pin mode. It is compatible with RF433 frequency control, making it a universal choice for any setting. The working voltage range is DC5V-24V, and you will have many options to power your lights.

#### **Features:**

Product Name: led mini controller

Network Protocol: RF Change color: No Input port: DC Adjust brightness: Yes

Connection mode: DC OR 2 PIN

Introduced the 12A controller used for LED lighting system control. This controller supports RF433 frequency, has a DC input port, and allows brightness adjustment. The connection method is DC or 2pin.

Its output port is DC or 2 PIN, and this LED controller is compatible with various LED light strips (5050/2835/5730/3528), etc. Use it to control the color changing lights in your home, office, or activity area. The remote control can easily adjust settings without manually adjusting the lights. In addition, the Linkop LCSD-RF11K-DC-B LED controller is designed for DC5V-24V operating voltage, making it a versatile choice for various settings.