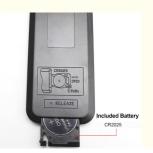

#### **Product Specification**

• Remote Control Unit:

· Battery: CR2025 Battery 1pcs

• Applicable Types: Single Color • Working Voltage: DC5V-24V · Voltage: 5-24V • Input Port: DC Network Protocol: RF • Output Port: DC

#### **Product Description:**

The LED controller is the perfect complement to any LED lighting setup. Its 11 remote controls allow you to customize lighting according to your own wishes, with the option to choose flicker mode, dimming, and more. Comes with CR2025 battery, you will be ready to use it out of the box!

#### **Technical Parameters:**

| Input Port          | DC                  |
|---------------------|---------------------|
| Output Port         | DC OR 2 PIN         |
| Control Distance    | 5-10 Meters         |
| Voltage             | 5-24V               |
| Remote Control Unit | 11key               |
| Network Protocol    | RF                  |
| Max Load Current    | 12A                 |
| Applicable Types    | Single Color        |
| Battery             | CR2025 Battery 1pcs |
| Adjust Brightness   | Yes                 |