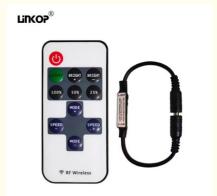

## Functions:

Power Button: "Power On/Off"

Light Button: "Light On/Off"

Bright +: "Increase Brightness"

Bright -: "Decrease Brightness"

100%: "Full Brightness"

50%: "Medium Brightness"

25%: "Low Brightness"

Mode +: "Next Lighting Mode"

Mode -: "Previous Lighting Mode"

Speed +: "Increase Speed of Mode"

Speed -: "Decrease Speed of Mode"