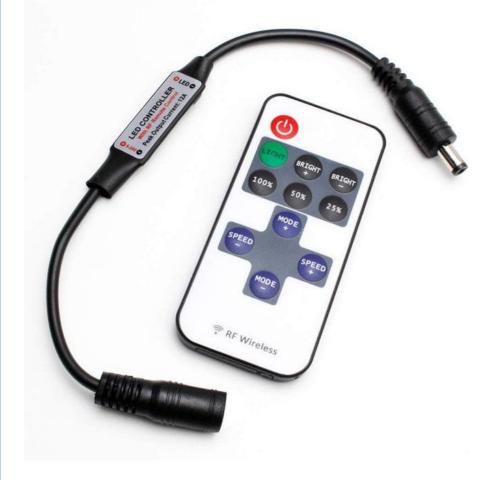

## Functions:

Power Button: "Power On/Off"

Light Button: "Light On/Off"

Bright +: "Increase Brightness"

Bright -: "Decrease Brightness"

100%: "Full Brightness"

50%: "Medium Brightness"

25%: "Low Brightness"

Mode +: "Next Lighting Mode"

Mode -: "Previous Lighting Mode"

Speed +: "Increase Speed of Mode"

Speed -: "Decrease Speed of Mode"