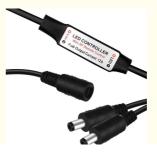

#### 5-24v Single Color Light Strip Controller Rf11 Key Mini Dimmer Dc

This controller is designed for monochrome LED lights and can be connected in DC or 2-pin mode. It is compatible with RF433 frequency control, making it a universal choice for any setting. The working voltage range is DC5V-24V, and you will have many options to power your lights.

#### **Features:**

Product Name: led mini controller

Network Protocol: RF Change color: No Input port: DC Adjust brightness: Yes

Connection mode: DC OR 2 PIN

Introduced the 12A controller used for LED lighting system control. This controller supports RF433 frequency, has a DC input port, and allows brightness adjustment. The connection method is DC or 2pin.