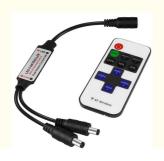

#### **Features:**

Product Name: led mini controller

Network Protocol: RF Change color: No Input port: DC Adjust brightness: Yes

Connection mode: DC OR 2 PIN

Introduced the 12A controller used for LED lighting system control. This controller supports RF433 frequency, has a DC input port, and allows brightness adjustment. The connection method is DC or 2pin.

#### **Technical Parameters:**

| Input Port          | DC                  |
|---------------------|---------------------|
| Output Port         | DC OR 2 PIN         |
| Control Distance    | 5-10 Meters         |
| Voltage             | 5-24V               |
| Remote Control Unit | 11key               |
| Network Protocol    | RF                  |
| Max Load Current    | 12A                 |
| Applicable Types    | Single Color        |
| Battery             | CR2025 Battery 1pcs |
| Adjust Brightness   | Yes                 |