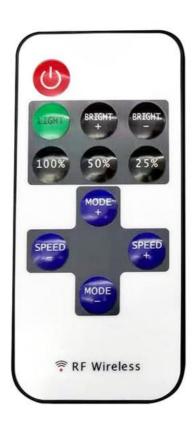

## Functions:

Power Button: "Power On/Off"

Light Button: "Light On/Off"

Bright +: "Increase Brightness"

Bright -: "Decrease Brightness"

100%: "Full Brightness"

50%: "Medium Brightness"

25%: "Low Brightness"

Mode +: "Next Lighting Mode"

Mode -: "Previous Lighting Mode"

Speed +: "Increase Speed of Mode"

Speed -: "Decrease Speed of Mode"