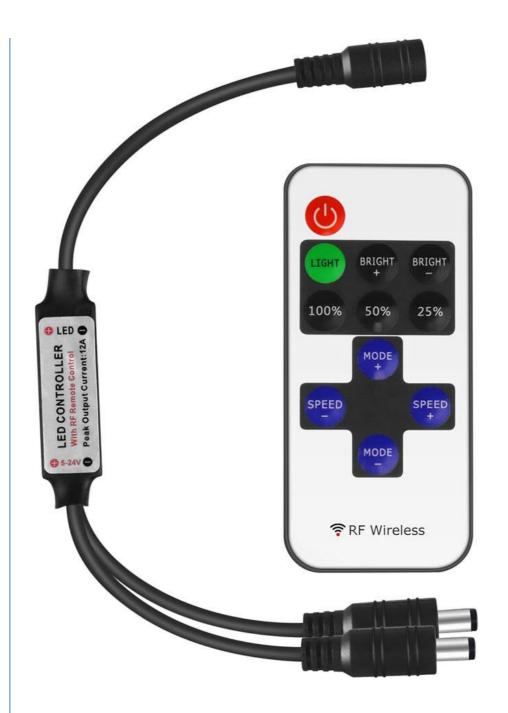

# Specification

| Dynamic mode              | 8 modes           |
|---------------------------|-------------------|
| Dynamic speed level       | 10 levels         |
| Lighting brightness level | 10 levels         |
| PWM grade                 | 256 grades        |
| Smooth dimmer effect      | Yes               |
| Working voltage           | DC 12-24V         |
| Output current            | peak 6A           |
| Remote controll mode      | RF Wireless       |
| Remote frequency          | 433.92MHz         |
| Remote distance           | >30m at open area |

## Functions:

Power Button: "Power On/Off"

Light Button: "Light On/Off"

Bright +: "Increase Brightness"

Bright -: "Decrease Brightness"

100%: "Full Brightness"

50%: "Medium Brightness"

25%: "Low Brightness"

Mode +: "Next Lighting Mode"

Mode -: "Previous Lighting Mode"

Speed +: "Increase Speed of Mode"

Speed -: "Decrease Speed of Mode"