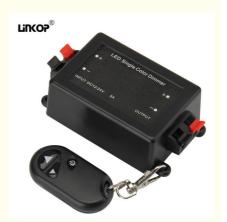

#### **Features:**

Product Name: led controller Remote control unit: 3key Output port: DC OR 2 PIN Control Distance: 5-10 Meters Max Load Current: 8A Input port: Terminal

Output Type: Single color LED Light strip

#### **Technical Parameters:**

| Battery             | LR44 Battery |
|---------------------|--------------|
| Remote control unit | 3 key        |
| Adjust brightness   | Yes          |
| Voltage             | 5-24V        |
| Output port         | 2 PIN        |
| Network Protocol    | IR/RF        |
| Control Distance    | 5-10 Meters  |
| Working Voltage     | DC5V-24V     |
| Change color        | No           |
| Input port          | DC           |