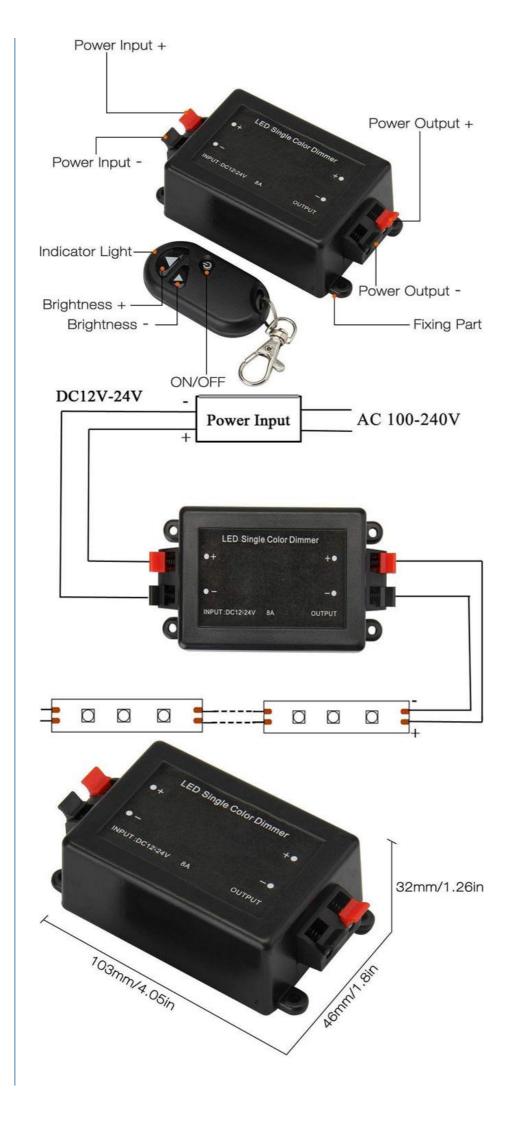

#### **Product Specification**

Control Distance: 5-10 MetersInput Port: TerminalVoltage: 5-24V

Applicable Types: Single Color

Remote Control Unit: 3key
Change Color: No
Connection Mode: 2 PIN
Adjust Brightness: Yes

The working voltage of the LED controller is DC5V-24V, compatible with various single color LED light strips. It has a control distance of 5-10 meters, allowing you to control your lighting from a comfortable distance.

#### **Features:**

Product Name: led controller Remote control unit: 3key Output port: DC OR 2 PIN Control Distance: 5-10 Meters Max Load Current: 8A Input port: Terminal

Output Type: Single color LED Light strip

#### **Technical Parameters:**

| Battery             | LR44 Battery |
|---------------------|--------------|
| Remote control unit | 3 key        |
| Adjust brightness   | Yes          |
| Voltage             | 5-24V        |
| Output port         | 2 PIN        |
| Network Protocol    | IR/RF        |
| Control Distance    | 5-10 Meters  |
| Working Voltage     | DC5V-24V     |
| Change color        | No           |
| Input port          | DC           |

#### **Applications:**

The Linkop LCSD-3K-8A LED controller is designed for monochrome LED lights. The working voltage of this product is DC5V-24V, and it can be connected using a 2pin connection method. The input port is in 2pin format.