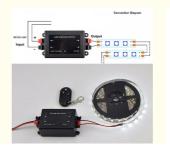

The LED controller is also equipped with RF433 frequency, providing you with options on how to control lighting. Allow you to control the LED light strip with a remote control, making it easy to adjust the lighting on your comfortable sofa. Allowing you to freely adjust lighting anywhere in your home or office.

The working voltage of the LED controller is DC5V-24V, compatible with various single color LED light strips. It has a control distance of 5-10 meters, allowing you to control your lighting from a comfortable distance.

#### **Features:**

Product Name: led controller Remote control unit: 3key Output port: DC OR 2 PIN Control Distance: 5-10 Meters Max Load Current: 8A Input port: Terminal

Output Type: Single color LED Light strip