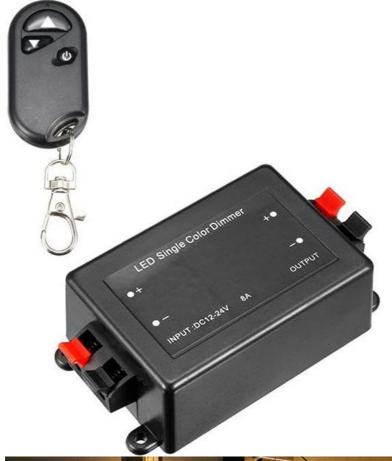

#### **Features:**

Product Name: led controller Remote control unit: 3key Output port: DC OR 2 PIN Control Distance: 5-10 Meters Max Load Current: 8A Input port: Terminal

Output Type: Single color LED Light strip

#### **Technical Parameters:**

| Battery             | LR44 Battery |
|---------------------|--------------|
| Remote control unit | 3 key        |
| Adjust brightness   | Yes          |
| Voltage             | 5-24V        |
| Output port         | 2 PIN        |
| Network Protocol    | IR/RF        |
| Control Distance    | 5-10 Meters  |
| Working Voltage     | DC5V-24V     |
| Change color        | No           |
| Input port          | DC           |

#### **Applications:**

The Linkop LCSD-3K-8A LED controller is designed for monochrome LED lights. The working voltage of this product is DC5V-24V, and it can be connected using a 2pin connection method. The input port is in 2pin format.