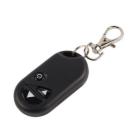

The LED controller is also equipped with RF433 frequency, providing you with options on how to control lighting. Allow you to control the LED light strip with a remote control, making it easy to adjust the lighting on your comfortable sofa. Allowing you to freely adjust lighting anywhere in your home or office.

#### **Technical Parameters:**

| Battery             | LR44 Battery |
|---------------------|--------------|
| Remote control unit | 3 key        |
| Adjust brightness   | Yes          |
| Voltage             | 5-24V        |
| Output port         | 2 PIN        |
| Network Protocol    | IR/RF        |
| Control Distance    | 5-10 Meters  |
| Working Voltage     | DC5V-24V     |
| Change color        | No           |
| Input port          | DC           |