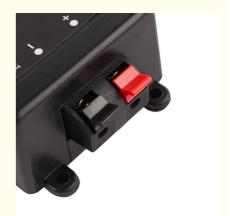

#### **Product Specification**

Control Distance: 5-10 MetersInput Port: TerminalVoltage: 5-24V

Applicable Types: Single Color

Remote Control Unit: 3key
Change Color: No
Connection Mode: 2 PIN
Adjust Brightness: Yes

#### **Technical Parameters:**

| Battery             | LR44 Battery |
|---------------------|--------------|
| Remote control unit | 3 key        |
| Adjust brightness   | Yes          |
| Voltage             | 5-24V        |
| Output port         | 2 PIN        |
| Network Protocol    | IR/RF        |
| Control Distance    | 5-10 Meters  |
| Working Voltage     | DC5V-24V     |
| Change color        | No           |
| Input port          | DC           |