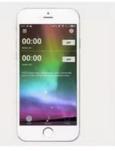

### **Product Description:**

The voltage range of this RGB LED controller is 5V, suitable for lighting projects with 5V-RGB light strips.

The controller is equipped with an intelligent mode: controlled by downloading a mobile app, giving you complete flexibility and control over your lighting experience. In MUSIC mode, the controller synchronizes the lighting with the rhythm of the music, creating a lively and enjoyable atmosphere. Make it easy to set emotions for any occasion.

#### **Features:**

Product Name: led controller Change color: Yes Mode: MUSIC/APP Smart Connect: Bluetooth APP Voltage: 5V Remote control unit: No remote control Mini controller