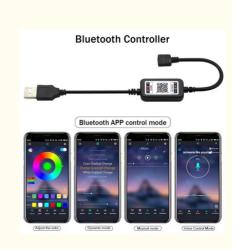

### **Product Description:**

The voltage range of this RGB LED controller is 5V, suitable for lighting projects with 5V-RGB light strips.

The controller is equipped with an intelligent mode: controlled by downloading a mobile app, giving you complete flexibility and control over your lighting experience. In MUSIC mode, the controller synchronizes the lighting with the rhythm of the music, creating a lively and enjoyable atmosphere. Make it easy to set emotions for any occasion.

This controller is not equipped with a remote control and can only be controlled through a mobile app, so you no longer have to worry about losing the remote control.

For tech savvy individuals, this RGB LED controller also comes with intelligent connectivity capabilities. Compatible with Bluetooth apps, you can control your lighting settings with your smartphone. This feature allows you to adjust lighting from anywhere in the room, providing you with ultimate convenience and control.

In summary, our RGB LED controller is a top-notch product that provides seamless control for your lighting settings. With its advanced features and compatibility with all types of RGB lighting, this controller is perfect for any lighting project. The intelligent connection function compatible with Bluetooth APP has taken this controller to a new level in terms of convenience and control. Get this RGB LED controller today and experience the ultimate lighting experience!