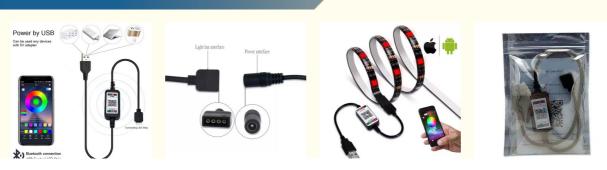

### **Product Description:**

The voltage range of this RGB LED controller is 5V, suitable for lighting projects with 5V-RGB light strips.

The controller is equipped with an intelligent mode: controlled by downloading a mobile app, giving you complete flexibility and control over your lighting experience. In MUSIC mode, the controller synchronizes the lighting with the rhythm of the music, creating a lively and enjoyable atmosphere. Make it easy to set emotions for any occasion.

This controller is not equipped with a remote control and can only be controlled through a mobile app, so you no longer have to worry about losing the remote control.

For tech savvy individuals, this RGB LED controller also comes with intelligent connectivity capabilities. Compatible with Bluetooth apps, you can control your lighting settings with your smartphone. This feature allows you to adjust lighting from anywhere in the room, providing you with ultimate convenience and control.

#### **Applications:**

The LCSD-BL-30cm RGB LED controller is designed with a 4-pin output port and provides music mode. Make it easy to control the sound of your LED lighting system.

One of the outstanding features of the LCSD-BL-30cm RGB LED controller is that it does not require a remote control, allowing you to easily adjust the brightness, color, and other settings of the LED lighting system. This makes it very suitable for use in various occasions and scenarios. For example, you can use this controller to create a vibrant and colorful atmosphere for gatherings or events, or to create a calm and relaxing atmosphere in your home.