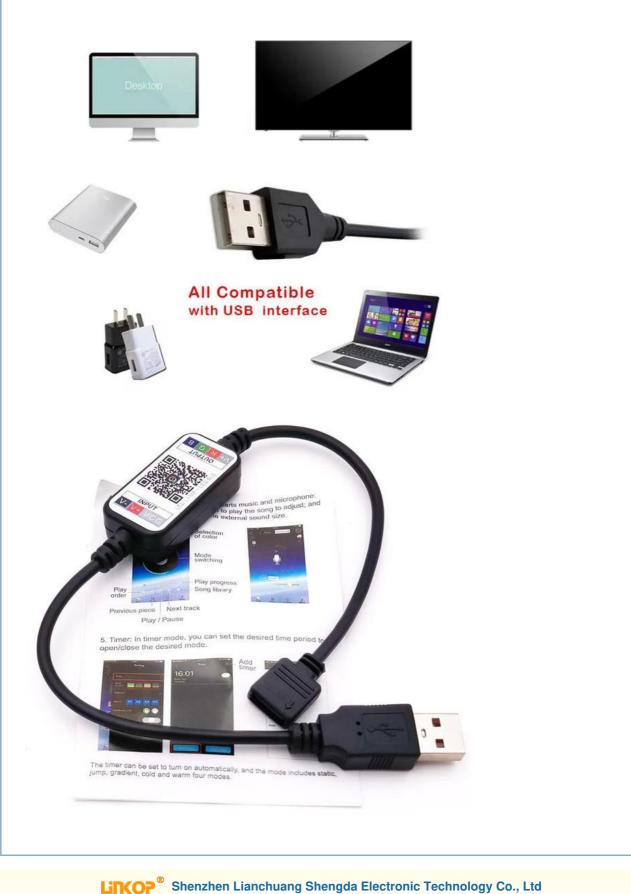

### **Product Description:**

The voltage range of this RGB LED controller is 5V, suitable for lighting projects with 5V-RGB light strips.

The controller is equipped with an intelligent mode: controlled by downloading a mobile app, giving you complete flexibility and control over your lighting experience. In MUSIC mode, the controller synchronizes the lighting with the rhythm of the music, creating a lively and enjoyable atmosphere. Make it easy to set emotions for any occasion.

This controller is not equipped with a remote control and can only be controlled through a mobile app, so you no longer have to worry about losing the remote control.

For tech savvy individuals, this RGB LED controller also comes with intelligent connectivity capabilities. Compatible with Bluetooth apps, you can control your lighting settings with your smartphone. This feature allows you to adjust lighting from anywhere in the room, providing you with ultimate convenience and control.

#### **Features:**

Product Name: led controller Change color: Yes Mode: MUSIC/APP Smart Connect: Bluetooth APP Voltage: 5V Remote control unit: No remote control Mini controller

#### **Applications:**

The LCSD-BL-30cm RGB LED controller is designed with a 4-pin output port and provides music mode. Make it easy to control the sound of your LED lighting system.

One of the outstanding features of the LCSD-BL-30cm RGB LED controller is that it does not require a remote control, allowing you to easily adjust the brightness, color, and other settings of the LED lighting system. This makes it very suitable for use in various occasions and scenarios. For example, you can use this controller to create a vibrant and colorful atmosphere for gatherings or events, or to create a calm and relaxing atmosphere in your home.