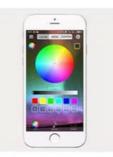

### **Product Description:**

The voltage range of this RGB LED controller is 5V, suitable for lighting projects with 5V-RGB light strips.

The controller is equipped with an intelligent mode: controlled by downloading a mobile app, giving you complete flexibility and control over your lighting experience. In MUSIC mode, the controller synchronizes the lighting with the rhythm of the music, creating a lively and enjoyable atmosphere. Make it easy to set emotions for any occasion.

This controller is not equipped with a remote control and can only be controlled through a mobile app, so you no longer have to worry about losing the remote control.

For tech savvy individuals, this RGB LED controller also comes with intelligent connectivity capabilities. Compatible with Bluetooth apps, you can control your lighting settings with your smartphone. This feature allows you to adjust lighting from anywhere in the room, providing you with ultimate convenience and control.