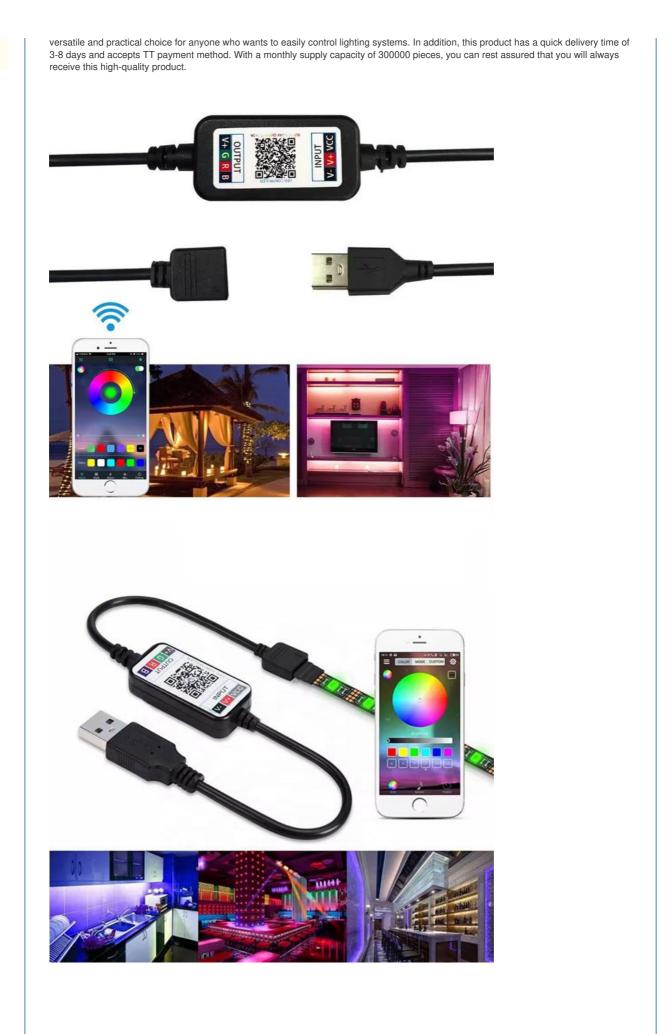

#### **Applications:**

The LCSD-BL-30cm RGB LED controller is designed with a 4-pin output port and provides music mode. Make it easy to control the sound of your LED lighting system.

One of the outstanding features of the LCSD-BL-30cm RGB LED controller is that it does not require a remote control, allowing you to easily adjust the brightness, color, and other settings of the LED lighting system. This makes it very suitable for use in various occasions and scenarios. For example, you can use this controller to create a vibrant and colorful atmosphere for gatherings or events, or to create a calm and relaxing atmosphere in your home.

The maximum load current is 12A, and the LCSD-BL-30cm RGB LED controller can handle various LED lighting systems, making it a

oxlighting.en.alibaba.com

16 Million Color

Music Sync

Timer switch

Shenzhen Lianchuang Shengda Electronic Technology Co., Ltd
 +8613430440444
 HSH20062023@outlook.com
 ledslightstrip.com
 Building 6B, Jingnan Industrial Zone, Jingnan Road, Buji Street, Longgang District, Shenzhen