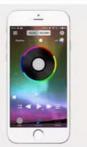

### **Product Description:**

The voltage range of this RGB LED controller is 5V, suitable for lighting projects with 5V-RGB light strips.

The controller is equipped with an intelligent mode: controlled by downloading a mobile app, giving you complete flexibility and control over your lighting experience. In MUSIC mode, the controller synchronizes the lighting with the rhythm of the music, creating a lively and enjoyable atmosphere. Make it easy to set emotions for any occasion.

This controller is not equipped with a remote control and can only be controlled through a mobile app, so you no longer have to worry about losing the remote control.

For tech savvy individuals, this RGB LED controller also comes with intelligent connectivity capabilities. Compatible with Bluetooth apps, you can control your lighting settings with your smartphone. This feature allows you to adjust lighting from anywhere in the room, providing you with ultimate convenience and control.