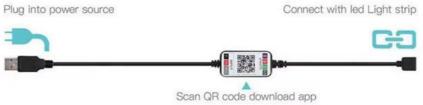

### **Product Description:**

The voltage range of this RGB LED controller is 5V, suitable for lighting projects with 5V-RGB light strips.

The controller is equipped with an intelligent mode: controlled by downloading a mobile app, giving you complete flexibility and control over your lighting experience. In MUSIC mode, the controller synchronizes the lighting with the rhythm of the music, creating a lively and enjoyable atmosphere. Make it easy to set emotions for any occasion.

This controller is not equipped with a remote control and can only be controlled through a mobile app, so you no longer have to worry about losing the remote control.

For tech savvy individuals, this RGB LED controller also comes with intelligent connectivity capabilities. Compatible with Bluetooth apps, you can control your lighting settings with your smartphone. This feature allows you to adjust lighting from anywhere in the room, providing you with ultimate convenience and control.