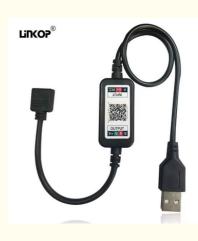

## **Product Specification**

| Highlight:                           | 5v Usb Rgb Bluetooth Controller,<br>Music Control Rgb Bluetooth Controller,<br>Intelligent Rgb Bluetooth Controller |
|--------------------------------------|---------------------------------------------------------------------------------------------------------------------|
|                                      |                                                                                                                     |
| Input Port:                          | USB                                                                                                                 |
| <ul> <li>Working Voltage:</li> </ul> | DC5V                                                                                                                |
| Connection Mode:                     | 4 PIN                                                                                                               |
| Applicable Types:                    | RGB                                                                                                                 |
| Output Port:                         | 4 PIN                                                                                                               |
| Control Distance:                    | 5-10 Meters                                                                                                         |
| Output:                              | 1to1                                                                                                                |
| Change Color:                        | Yes                                                                                                                 |

#### **Features:**

Product Name: led controller Change color: Yes Mode: MUSIC/APP Smart Connect: Bluetooth APP Voltage: 5V Remote control unit: No remote control Mini controller

#### **Technical Parameters:**

| Attribute           | Specification        |   |
|---------------------|----------------------|---|
| Product Name        | RGB Strip Controller |   |
| Working Voltage     | DC5V                 |   |
| Built-in Microphone | Yes                  | - |
| Remote Control Unit | No                   |   |
| Smart Connect       | Bluetooth APP        |   |
| Adjust Brightness   | Yes                  |   |
| Input Port          | USB                  |   |
| Output              | 1 to 1               |   |
| Mobile App          | Yes                  |   |
| Battery             | No battery required  |   |
| Connection Mode     | 4 PIN                |   |