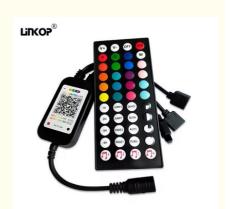

## 4Pin Rgb Light Strip Controller Intelligent Bluetooth Music 44key Remote Control

## **Product Specification**

• Output Port: 4 PIN

· Voltage: 12-24V

• Applicable Types: **RGB** • Remote Control Unit: 44key • Mobile App: Yes

• Smart Connect: Bluetooth APP

• Connection Mode: 4 PIN • Max Load Current: 12A

#### Features:

Product Name: led controller Adjust brightness: Yes Applicable types: RGB Control Distance: 5-10 Meters Built-in Microphone

Working Voltage: DC12V-24V 44 key remote control Infrared controller