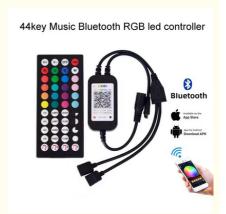

## 4Pin Rgb Light Strip Controller Intelligent Bluetooth Music 44key Remote Control

## **Product Specification**

• Output Port: 4 PIN

· Voltage: 12-24V

• Applicable Types: **RGB** • Remote Control Unit: 44key • Mobile App: Yes

• Smart Connect: Bluetooth APP

• Connection Mode: 4 PIN • Max Load Current: 12A

#### Features:

Product Name: led controller Adjust brightness: Yes Applicable types: RGB Control Distance: 5-10 Meters Built-in Microphone

Working Voltage: DC12V-24V 44 key remote control Infrared controller