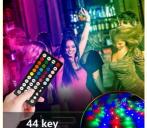

Our LED remote control is IR, which requires you to ensure that your remote control is aimed at the infrared receiver head to control the light, or you can use the mobile app function to remotely control the light.

#### Features:

Product Name: led controller Adjust brightness: Yes Applicable types: RGB Control Distance: 5-10 Meters Built-in Microphone

Working Voltage: DC12V-24V 44 key remote control Infrared controller