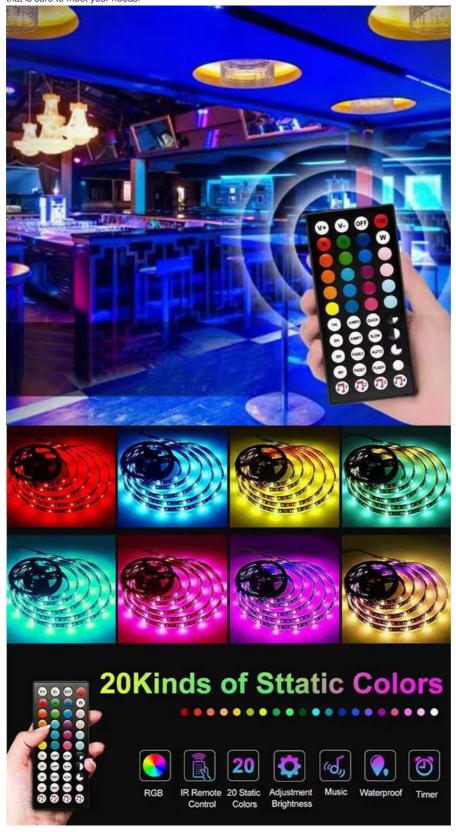

#### Features:

Product Name: led controller Adjust brightness: Yes Applicable types: RGB Control Distance: 5-10 Meters Built-in Microphone

Working Voltage: DC12V-24V 44 key remote control Infrared controller

#### **Technical Parameters:**

| Product Attribute   | Technical Parameter |
|---------------------|---------------------|
| Output              | 1to1/1to2           |
| Built-in Microphone | Yes                 |
| Adjust Brightness   | Yes                 |
| Max Load Current    | 12A                 |
| Output Port         | 4 PIN               |
| Change Color        | Yes                 |
| Smart Connect       | Bluetooth APP       |
| Control Distance    | 5-10 Meters         |
| Network Protocol    | IR                  |
| Voltage             | 12-24V              |