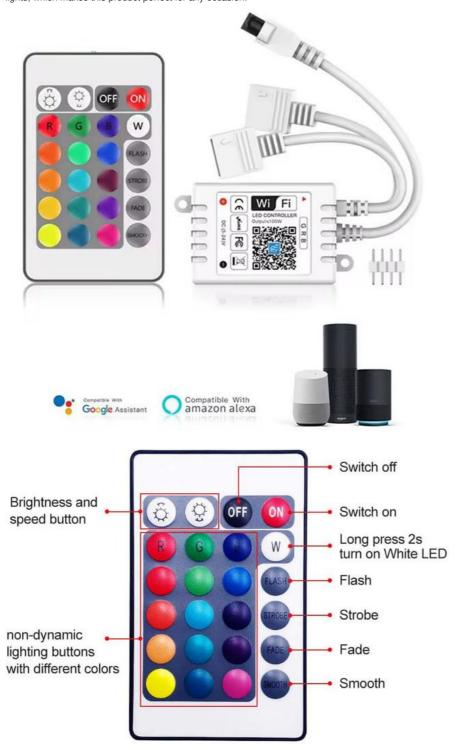

The Linkop LCSD-24K-wifi LED Controller comes with a remote controller, which allows users to control their LED lights from a distance. The remote controller has 24 keys, and it is easy to use. Users can change the color, brightness, and mode of their LED lights with just a

few clicks. The remote controller is small and lightweight, which makes it easy to carry around.

The Linkop LCSD-24K-wifi LED Controller also comes with a mini controller, which is perfect for those who want to control their LED lights without a remote. The mini controller is small and easy to use. Users can change the mode and color of their LED lights with just a few clicks

## **Instruction of Remote Controller**

24-key infrared control instruction: (For controllers with infrared function)

The default setting of the WIFI controller is 4 channels in the sequence of RGBW. (sequence of GRB for RGB version, GRBWC for RGBWC version). If you want to change the output channel, thesteps are as follows: unplug the controller power and then plug in again. When the light up, long press the G key for 2 to 3s, the flickering white light means you've successfully changed the output channel to GRBW; Similarly,long press key R to RGBW sequence

In RGBW version,press **W** key for RGB and white light; long press **W** key for 2 seconds will switch on White LED.