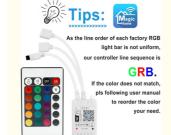

## **Instruction of Remote Controller**

24-key infrared control instruction: (For controllers with infrared function)

The default setting of the WIFI controller is 4 channels in the sequence of RGBW. (sequence of GRB for RGB version, GRBWC for RGBWC version). If you want to change the output channel, thesteps are as follows: unplug the controller power and then plug in again. When the light up, long press the G key for 2 to 3s, the flickering white light means you've successfully changed the output channel to GRBW; Similarly,long press key R to RGBW sequence