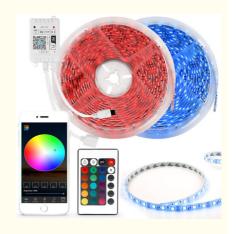

The controller has a range of different modes to choose from, including music and voice control. In music mode, the controller will synchronize with your music rhythm, creating a stunning visual display that takes your party to the next level. In voice control mode, the controller will respond to your voice commands, allowing you to easily change the color and pattern of the lights.

With a 24 key controller, you can easily change the color of your lights to suit your mood or occasion. The controller comes in a range of different colors to choose from, including red, green, blue, yellow, and white. Just use the remote control to select the color you want and observe the changes in your lighting.

The Linkop LCSD-24K-wifi LED Controller comes with a remote controller, which allows users to control their LED lights from a distance. The remote controller has 24 keys, and it is easy to use. Users can change the color, brightness, and mode of their LED lights with just a

The Linkop LCSD-24K-wifi LED Controller can be used in various occasions and scenarios. It is perfect for parties, events, and decorations. It can be used in homes, offices, bars, and restaurants. Users can create different moods and atmospheres with their LED lights, which makes this product perfect for any occasion.