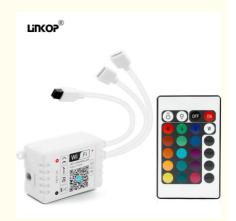

## **Product Specification**

· Max Load Current: 12A • Output Port: 4 PIN • Mobile App: Yes

• Working Voltage: DC5V-24V • Control Distance: 5-10 Meters

WIFI • Smart Connect: · Adjust Brightness: Yes

• Mode: MUSIC/Voice Control

#### **Product Description:**

This controller is compatible with RGB LED strips and designed for 4-pin output ports. This allows you to easily connect to your LED lighting system and start controlling your lights at any time.

#### Features:

Product Name: led wifi controller

Applicable types: RGB Mobile app: Yes

Battery: CR2025 Battery 1pcs Control Distance: 5-10 Meters Connection mode: 4 PIN Remote controller: Yes

LED lighting system control: Yes

#### **Technical Parameters:**

| Applicable types: | RGB           |
|-------------------|---------------|
| Max Load Current: | 12A           |
| Network Protocol: | IR            |
| Connection mode:  | 4 PIN         |
| Change color:     | Yes           |
| Input port:       | DC            |
| Smart Connect:    | Bluetooth APP |
| Output port:      | 4 PIN         |
| Working Voltage:  | DC5V-24V      |
| Control Distance: | 5-10 Meters   |