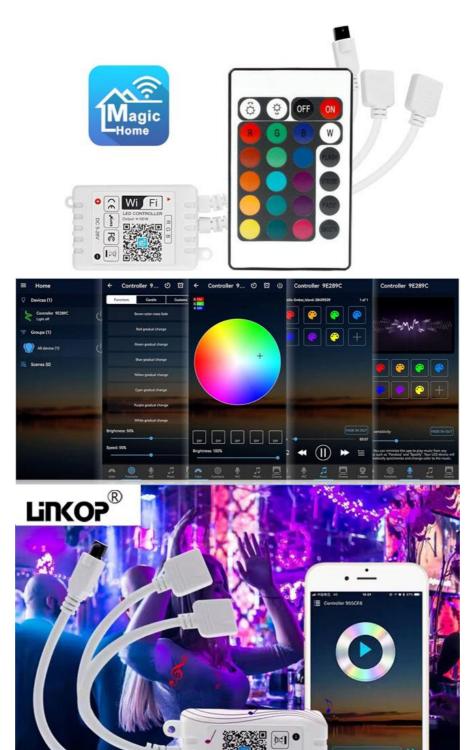

The controller has a range of different modes to choose from, including music and voice control. In music mode, the controller will synchronize with your music rhythm, creating a stunning visual display that takes your party to the next level. In voice control mode, the controller will respond to your voice commands, allowing you to easily change the color and pattern of the lights.

#### Features:

Product Name: led wifi controller

Applicable types: RGB Mobile app: Yes

Battery: CR2025 Battery 1pcs Control Distance: 5-10 Meters Connection mode: 4 PIN Remote controller: Yes

LED lighting system control: Yes