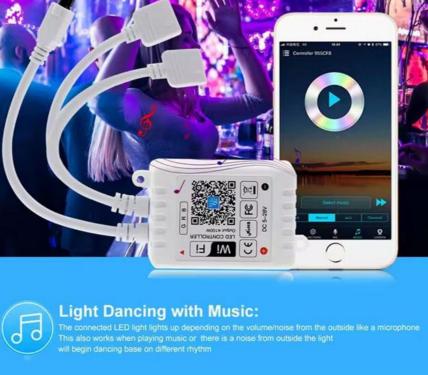

The controller has a range of different modes to choose from, including music and voice control. In music mode, the controller will synchronize with your music rhythm, creating a stunning visual display that takes your party to the next level. In voice control mode, the controller will respond to your voice commands, allowing you to easily change the color and pattern of the lights.

#### Features:

Product Name: led wifi controller

Applicable types: RGB Mobile app: Yes

Battery: CR2025 Battery 1pcs Control Distance: 5-10 Meters Connection mode: 4 PIN Remote controller: Yes

LED lighting system control: Yes