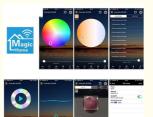

The controller has a range of different modes to choose from, including music and voice control. In music mode, the controller will synchronize with your music rhythm, creating a stunning visual display that takes your party to the next level. In voice control mode, the controller will respond to your voice commands, allowing you to easily change the color and pattern of the lights.

The Linkop LCSD-24K-wifi LED Controller has a working voltage of DC5V-24V, and its connection mode is 4 PIN. The output port is also 4 PIN, which is compatible with most LED products. The controller has two modes - MUSIC and Voice Control, which are perfect for parties and events. The input port can be DC or USB, which makes it easy to use with different devices.