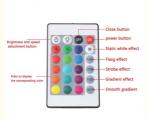

The Linkop LCSD-24K-wifi LED Controller comes with a remote controller, which allows users to control their LED lights from a distance. The remote controller has 24 keys, and it is easy to use. Users can change the color, brightness, and mode of their LED lights with just a

## **Instruction of Remote Controller**

24-key infrared control instruction: (For controllers with infrared function)

The default setting of the WIFI controller is 4 channels in the sequence of RGBW. (sequence of GRB for RGB version, GRBWC for RGBWC version). If you want to change the output channel, thesteps are as follows: unplug the controller power and then plug in again. When the light up, long press the G key for 2 to 3s, the flickering white light means you've successfully changed the output channel to GRBW; Similarly,long press key R to RGBW sequence

In RGBW version,press **W** key for RGB and white light; long press **W** key for 2 seconds will switch on White LED.