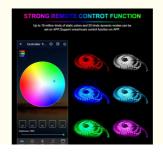

The controller has a range of different modes to choose from, including music and voice control. In music mode, the controller will synchronize with your music rhythm, creating a stunning visual display that takes your party to the next level. In voice control mode, the controller will respond to your voice commands, allowing you to easily change the color and pattern of the lights.

With a 24 key controller, you can easily change the color of your lights to suit your mood or occasion. The controller comes in a range of different colors to choose from, including red, green, blue, yellow, and white. Just use the remote control to select the color you want and observe the changes in your lighting.