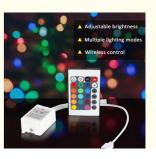

### **Product Description:**

With a control distance of 5-10 meters, this LED controller is perfect for use in large rooms and spaces. It is powered by a CR2025 battery, allowing for easy portability and convenient use. The voltage range of this controller is 12-24V, ensuring compatibility with a wide range of LED strips and lighting systems. providing flexibility and allowing for easy connectivity with your preferred power source. The connection mode for this controller is 4 PIN, allowing for easy and secure installation with your LED strips. Whether you are a professional lighting designer or simply looking to add some ambiance to your home or business, our 6A Controller is

#### **Features:**

Product Name: led controller Mobile app: No Input port: DC/USB Applicable types: RGB Change Mode: Yes Output port: 4 PIN This 24 key controller is suitable for LED RGB light strips.

#### **Technical Parameters:**

| Technical Parameter | Description         |
|---------------------|---------------------|
| Input Port          | DC12-24V            |
| Control Distance    | 5-10 Meters         |
| Output Port         | 4 PIN               |
| Applicable Types    | RGB                 |
| Voltage             | 12-24V              |
| Network Protocol    | IR/RF               |
| Adjust Brightness   | Yes                 |
| Color Options       | 16 Million          |
| Change Mode         | Yes                 |
| Battery             | CR2025 Battery 1pcs |

The LCSD-IR-24Key 6A led controller is great for a variety of different application occasions and scenarios. Whether you are looking to create mood lighting in your home, or want to add some color to your outdoor patio, this product is perfect for you. The 24-key controller allows you to easily change the color and brightness of your LED strip, giving you complete control over the ambiance of your space. The LCSD-IR-24Key 6A controller not only looks sleek and modern, but it also helps to protect the controller from damage. The 4 PIN connection mode ensures that your LED strip will be securely connected to the controller, while the control distance of 5-10 meters means that you can easily control your LED strip from a distance.