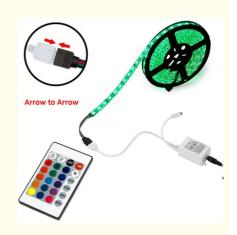

#### **Features:**

Product Name: led controller Mobile app: No Input port: DC/USB Applicable types: RGB Change Mode: Yes Output port: 4 PIN This 24 key controller is suitable for LED RGB light strips.

#### **Technical Parameters:**

| Technical Parameter | Description         |
|---------------------|---------------------|
| Input Port          | DC12-24V            |
| Control Distance    | 5-10 Meters         |
| Output Port         | 4 PIN               |
| Applicable Types    | RGB                 |
| Voltage             | 12-24V              |
| Network Protocol    | IR/RF               |
| Adjust Brightness   | Yes                 |
| Color Options       | 16 Million          |
| Change Mode         | Yes                 |
| Battery             | CR2025 Battery 1pcs |