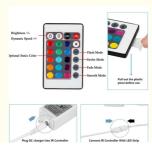

### **Product Description:**

With a control distance of 5-10 meters, this LED controller is perfect for use in large rooms and spaces. It is powered by a CR2025 battery, allowing for easy portability and convenient use. The voltage range of this controller is 12-24V, ensuring compatibility with a wide range of LED strips and lighting systems. providing flexibility and allowing for easy connectivity with your preferred power source. The connection mode for this controller is 4 PIN, allowing for easy and secure installation with your LED strips. Whether you are a professional lighting designer or simply looking to add some ambiance to your home or business, our 6A Controller is

the perfect choice. With its easy-to-use interface and intuitive controls, you can quickly and easily adjust the brightness, color, and mode of your LED strips to create the perfect lighting environment.

#### **Features:**

Product Name: led controller Mobile app: No Input port: DC/USB Applicable types: RGB Change Mode: Yes Output port: 4 PIN This 24 key controller is suitable for LED RGB light strips.

#### **Technical Parameters:**

| Technical Parameter | Description         |
|---------------------|---------------------|
| Input Port          | DC12-24V            |
| Control Distance    | 5-10 Meters         |
| Output Port         | 4 PIN               |
| Applicable Types    | RGB                 |
| Voltage             | 12-24V              |
| Network Protocol    | IR/RF               |
| Adjust Brightness   | Yes                 |
| Color Options       | 16 Million          |
| Change Mode         | Yes                 |
| Battery             | CR2025 Battery 1pcs |