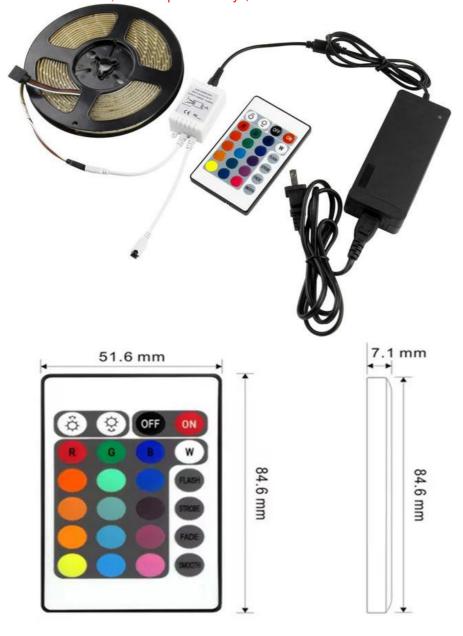

#### **Features:**

Product Name: led controller Mobile app: No Input port: DC/USB Applicable types: RGB Change Mode: Yes Output port: 4 PIN This 24 key controller is suitable for LED RGB light strips.

#### **Technical Parameters:**

| Technical Parameter | Description         |
|---------------------|---------------------|
| Input Port          | DC12-24V            |
| Control Distance    | 5-10 Meters         |
| Output Port         | 4 PIN               |
| Applicable Types    | RGB                 |
| Voltage             | 12-24V              |
| Network Protocol    | IR/RF               |
| Adjust Brightness   | Yes                 |
| Color Options       | 16 Million          |
| Change Mode         | Yes                 |
| Battery             | CR2025 Battery 1pcs |