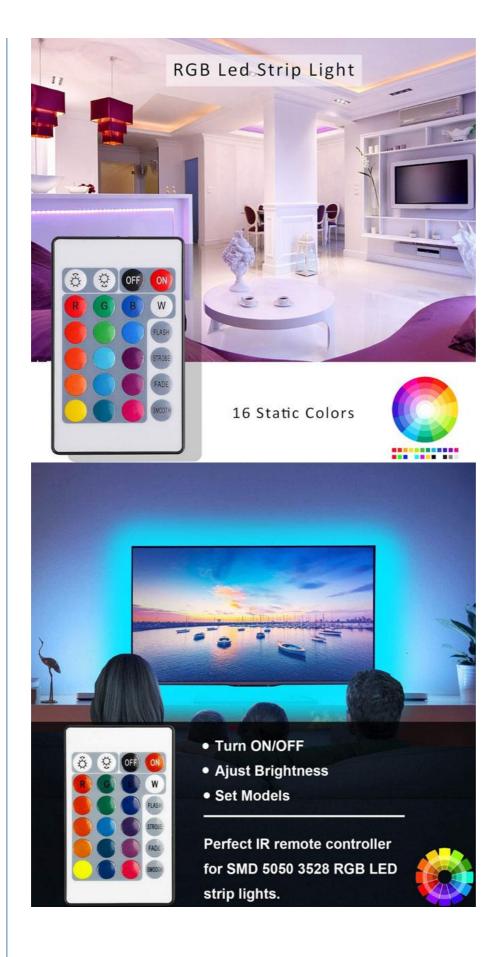

# 16 Million Color Led Light Strip Controller 5-24v With Ir 24 Key Remote Control

### **Product Specification**

| Mobile App:        | No                                                                                                         |
|--------------------|------------------------------------------------------------------------------------------------------------|
| Working Voltage:   | DC12V-24V                                                                                                  |
| Network Protocol:  | IR                                                                                                         |
| Color Options:     | 16 Million                                                                                                 |
| Change Color:      | Yes                                                                                                        |
| Control Distance:  | 5-10 Meters                                                                                                |
| Applicable Types:  | RGB                                                                                                        |
| Adjust Brightness: | Yes                                                                                                        |
| Highlight:         | 16 Million Color Led Light Controller,<br>24v Led Light Strip Controller,<br>Ir Led Light Strip Controller |

#### **Features:**

Product Name: led controller Mobile app: No Input port: DC/USB Applicable types: RGB Change Mode: Yes Output port: 4 PIN This 24 key controller is suitable for LED RGB light strips.

#### **Technical Parameters:**

| Technical Parameter | Description         |
|---------------------|---------------------|
| Input Port          | DC12-24V            |
| Control Distance    | 5-10 Meters         |
| Output Port         | 4 PIN               |
| Applicable Types    | RGB                 |
| Voltage             | 12-24V              |
| Network Protocol    | IR/RF               |
| Adjust Brightness   | Yes                 |
| Color Options       | 16 Million          |
| Change Mode         | Yes                 |
| Battery             | CR2025 Battery 1pcs |