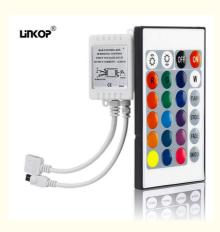

### **Product Description:**

With a control distance of 5-10 meters, this LED controller is perfect for use in large rooms and spaces. It is powered by a CR2025 battery, allowing for easy portability and convenient use. The voltage range of this controller is 12-24V, ensuring compatibility with a wide range of LED strips and lighting systems. providing flexibility and allowing for easy connectivity with your preferred power source. The connection mode for this controller is 4 PIN, allowing for easy and secure installation with your LED strips. Whether you are a professional lighting designer or simply looking to add some ambiance to your home or business, our 6A Controller is

#### **Features:**

Product Name: led controller Mobile app: No Input port: DC/USB Applicable types: RGB Change Mode: Yes Output port: 4 PIN This 24 key controller is suitable for LED RGB light strips.

#### **Technical Parameters:**

| Technical Parameter | Description         |
|---------------------|---------------------|
| Input Port          | DC12-24V            |
| Control Distance    | 5-10 Meters         |
| Output Port         | 4 PIN               |
| Applicable Types    | RGB                 |
| Voltage             | 12-24V              |
| Network Protocol    | IR/RF               |
| Adjust Brightness   | Yes                 |
| Color Options       | 16 Million          |
| Change Mode         | Yes                 |
| Battery             | CR2025 Battery 1pcs |