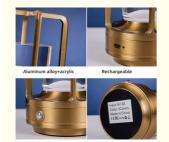

# Parameter <sub>j</sub>

9cm/3.54inch 18cm/7.08inch

Size: 9\*18cm / 3.54\*7.08inch

Battery: 2000mAh Material: Aluminum alloy+ acrylic

Charging: USB CCT:3000-6500K

Shenzhen Lianchuang Shengda Electronic Technology Co., Ltd