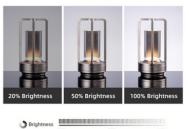

### Brightness adjustable

Long touch any position on the top of the lamp to adjust different brightness

This decorative desk lamp comes with a large capacity battery and brightness control, making it perfect for any application scenario, including living rooms, bedrooms, bedside tables, dining rooms, table tops, bars, and even camping!

#### **Applications:**

The LC-1EC-1 LED table lamp offers three color dimming options, with a range of 3000K/4500K/6000K, making it suitable for different lighting needs. The brightness control feature allows the user to customize the light intensity according to their preference. Additionally,