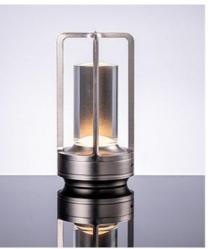

LED desk lamp is a retro and durable metal desk lamp. It has three colors to choose from - Black, Gold, Silver - to suit any decoration. This lamp is designed to be placed on a desk or table, making it perfect for use in office or home environments.

#### **Applications:**

The LC-1EC-1 LED table lamp offers three color dimming options, with a range of 3000K/4500K/6000K, making it suitable for different lighting needs. The brightness control feature allows the user to customize the light intensity according to their preference. Additionally,