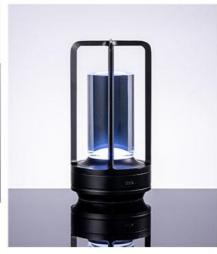

LED desk lamp is a retro and durable metal desk lamp. It has three colors to choose from - Black, Gold, Silver - to suit any decoration. This lamp is designed to be placed on a desk or table, making it perfect for use in office or home environments.

# RGB 16 color 🔒

Touch switch can adjust different color temperatures