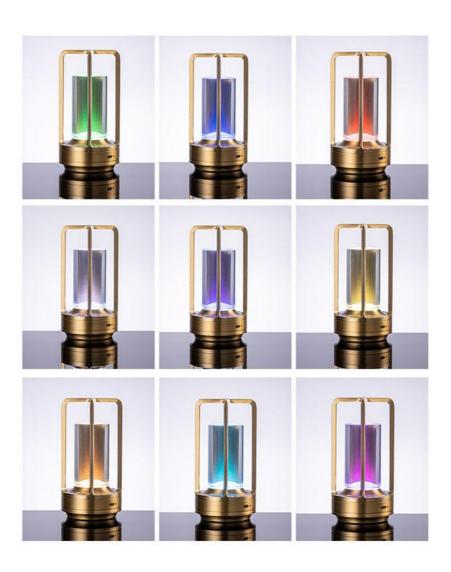

# RGB 16 color 🔒

Touch switch can adjust different color temperatures

# Parameter <sub>j</sub>

9cm/3.54inch 18cm/7.08inch

Size: 9\*18cm / 3.54\*7.08inch

Battery: 2000mAh Material: Aluminum alloy+ acrylic

Charging: USB CCT:3000-6500K

Shenzhen Lianchuang Shengda Electronic Technology Co., Ltd