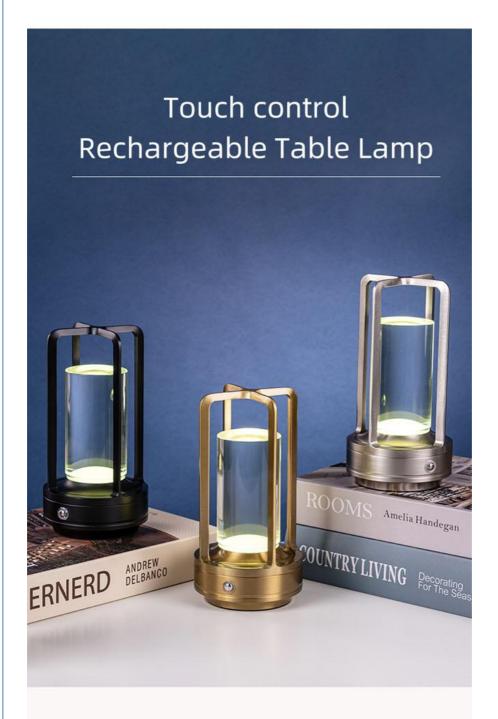

LED desk lamp is a retro and durable metal desk lamp. It has three colors to choose from - Black, Gold, Silver - to suit any decoration. This lamp is designed to be placed on a desk or table, making it perfect for use in office or home environments.

#### Features:

Product Name: LED table lamp Charging Port: Type-C-USB Charge

Application scenario: Living Room, Bedroom, Bedside, Dining Room, Table Top, Bar, Camping

Sample: Accept Number Of Pieces: 1 Voltage: 5V CE Compliant Touch switch Vintage desk lamp

# Touch control

Touch any position on the top of the lamp to turn on or off it( You can easily turn on thelamp even in the dark )