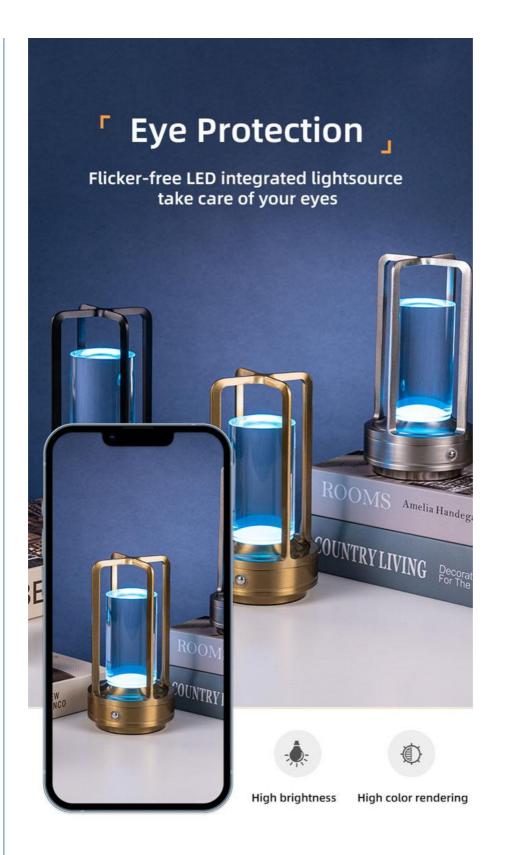

### Brightness adjustable

Long touch any position on the top of the lamp to adjust different brightness

#### **Product Description:**

The LED table lamp is designed with convenience in mind. It features a Type-C-USB interface that allows you to charge your lamp via USB, making it easy to use and convenient to charge. You can charge it with your laptop, power bank, or any USB charger you have. This feature makes the lamp an ideal choice for those who are always on the go and need a lamp that can keep up with their busy lifestyle. The LED table lamp is also designed to provide you with the perfect amount of light. It features a brightness control that allows you to adjust the light to your desired level of brightness. This feature makes it an ideal choice for those who need a lamp that can provide them with the right amount of light for any task, whether it's reading, working, or relaxing.