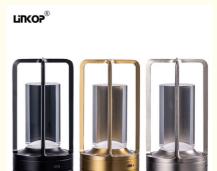

LED desk lamp is a retro and durable metal desk lamp. It has three colors to choose from - Black, Gold, Silver - to suit any decoration. This lamp is designed to be placed on a desk or table, making it perfect for use in office or home environments.

#### **Technical Parameters:**

| Technical Parameters     | Values                                                              |
|--------------------------|---------------------------------------------------------------------|
| Colour                   | Black,Gold, Silver                                                  |
| Switch Installation Type | Tabletop Mount                                                      |
| Brightness Control       | Yes                                                                 |
| Temperature              | 3000K/4500K/6000K                                                   |
| DIY                      | Yes                                                                 |
| Wattage                  | 2W                                                                  |
| Application Scenario     | Living Room, Bedroom, Bedside, Dining Room, Table Top, Bar, Camping |
| Lamp Sizes               | One Size                                                            |
| Warranty                 | 12 Months Quality Guaranteed                                        |
| Power Source             | Rechargeable Lithium-ion Batteries                                  |