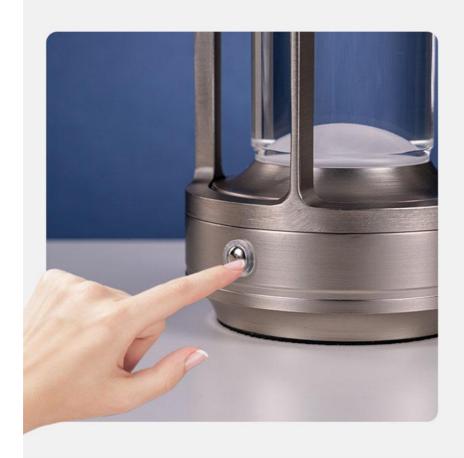

# Touch control

Touch any position on the top of the lamp to turn on or off it( You can easily turn on thelamp even in the dark )

# RGB 16 color 🔒

Touch switch can adjust different color temperatures