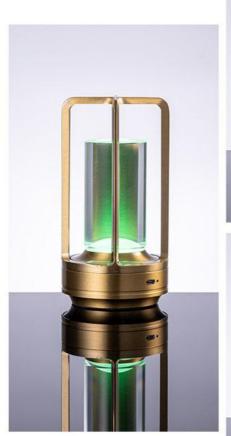

LED desk lamp is a retro and durable metal desk lamp. It has three colors to choose from - Black, Gold, Silver - to suit any decoration. This lamp is designed to be placed on a desk or table, making it perfect for use in office or home environments.

#### **Applications:**

The LC-1EC-1 LED table lamp offers three color dimming options, with a range of 3000K/4500K/6000K, making it suitable for different lighting needs. The brightness control feature allows the user to customize the light intensity according to their preference. Additionally,