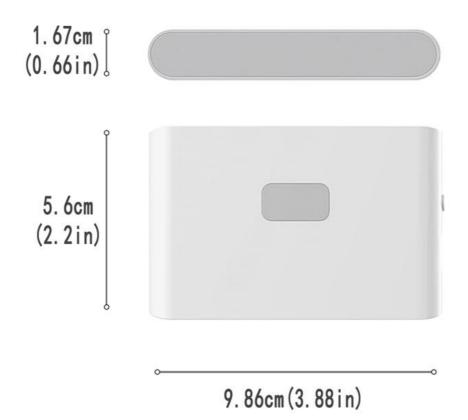

# **Product Specification**

• Sensor Angle: 120 Degrees

• Application Scenario: Wardrobe/ Display Case/ Cabinet/ Desk/

Stairs/ Bedside

• Sensor Type: Motion Sensor

• Color Temperature: 3000K/4500K/6000K

• Dimensions: 1

#### **Technical Parameters:**

| Application Scenario | Wardrobe/ Display Case/ Cabinet/ Desk/ Stairs/ Bedside   |
|----------------------|----------------------------------------------------------|
| Dimensions           | 1                                                        |
| Sensor Type          | Motion Sensor                                            |
| Light Source         | LED                                                      |
| Sensor Angle         | 120 Degrees                                              |
| Size                 | Multi-specification                                      |
| Material             | ABS                                                      |
| Туре                 | Motion Sensor Light                                      |
| Power Source         | Large capacity battery, Rechargeable Lithium-ion Battery |
| Installation Method  | Magnetic installation                                    |
| Additional Features  | Automatic light                                          |