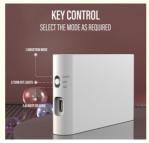

Sensor Range: Up To 10 Feet Features: Automatic lights on and off

Motion sensor
Ultra thin intelligent
Three color dimming

The light comes with three color dimming options (3000K/4500K/6000K) which you can switch to based on your preference. Additionally, the brightness control feature allows you to adjust the brightness level to your satisfaction.