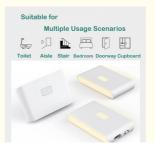

# **Product Specification**

• Sensor Angle: 120 Degrees

• Application Scenario: Wardrobe/ Display Case/ Cabinet/ Desk/

Stairs/ Bedside

• Sensor Type: Motion Sensor

• Color Temperature: 3000K/4500K/6000K

• Dimensions: 1

#### Features:

Product Name: LED motion sensor night light

Brightness: Adjustable

Application scenario: Wardrobe/ Display Case/ Cabinet/ Desk/ Stairs/ Bedside

Color Temperature: 3000K/4500K/6000K

Material: ABS