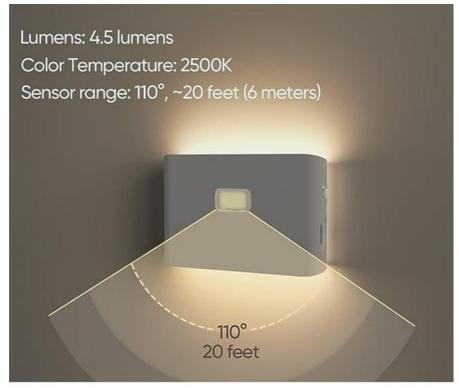

# **Product Specification**

• Sensor Angle: 120 Degrees

• Application Scenario: Wardrobe/ Display Case/ Cabinet/ Desk/

Stairs/ Bedside

• Sensor Type: Motion Sensor

• Color Temperature: 3000K/4500K/6000K

• Dimensions: 1

Sensor Range: Up To 10 Feet Features: Automatic lights on and off

Motion sensor
Ultra thin intelligent
Three color dimming

#### **Technical Parameters:**

| Application Scenario | Wardrobe/ Display Case/ Cabinet/ Desk/ Stairs/ Bedside   |
|----------------------|----------------------------------------------------------|
| Dimensions           | 1                                                        |
| Sensor Type          | Motion Sensor                                            |
| Light Source         | LED                                                      |
| Sensor Angle         | 120 Degrees                                              |
| Size                 | Multi-specification                                      |
| Material             | ABS                                                      |
| Туре                 | Motion Sensor Light                                      |
| Power Source         | Large capacity battery, Rechargeable Lithium-ion Battery |
| Installation Method  | Magnetic installation                                    |
| Additional Features  | Automatic light                                          |