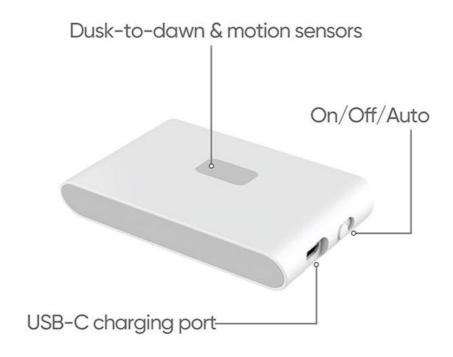

• Installation Method: Magnetic Installation

Waterproof: No

Power Source: Rechargeable Lithium-ion Battery

Highlight: Small Motion Sensor Night Light,

Intelligent Linkage Sensing Night Light, Intelligent Motion Sensor Night Light

Sensor Range: Up To 10 Feet Features: Automatic lights on and off

Motion sensor
Ultra thin intelligent
Three color dimming