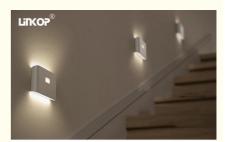

# **Product Specification**

• Sensor Angle: 120 Degrees

• Application Scenario: Wardrobe/ Display Case/ Cabinet/ Desk/

Stairs/ Bedside

• Sensor Type: Motion Sensor

• Color Temperature: 3000K/4500K/6000K

• Dimensions: 1

#### Features:

Product Name: LED motion sensor night light

Brightness: Adjustable

Application scenario: Wardrobe/ Display Case/ Cabinet/ Desk/ Stairs/ Bedside

Color Temperature: 3000K/4500K/6000K

Material: ABS

Sensor Range: Up To 10 Feet Features: Automatic lights on and off

Motion sensor
Ultra thin intelligent
Three color dimming