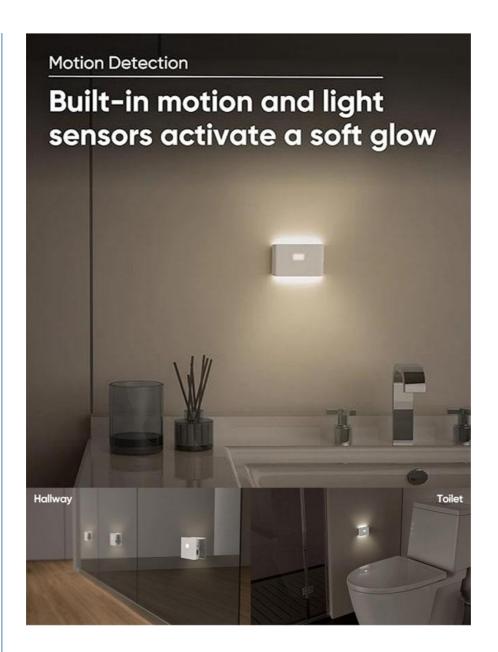

#### **Product Description:**

One of the key features of this LED motion sensor night light is its human body sensing technology. This means that it can detect the presence of people in its immediate vicinity, automatically turning on when someone enters the room and turning off when they leave. This is an incredibly useful feature for those who want to conserve energy, as it ensures that the light is only on when it is needed. Additionally, this motion sensor light has a large capacity battery, which means it can operate for extended periods of time without needing to be recharged.

# **Product Specification**

• Sensor Angle: 120 Degrees

• Application Scenario: Wardrobe/ Display Case/ Cabinet/ Desk/

Stairs/ Bedside

• Sensor Type: Motion Sensor

• Color Temperature: 3000K/4500K/6000K

• Dimensions: 1