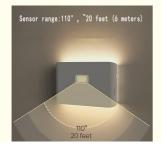

# **Product Specification**

• Sensor Angle: 120 Degrees

• Application Scenario: Wardrobe/ Display Case/ Cabinet/ Desk/

Stairs/ Bedside

• Sensor Type: Motion Sensor

• Color Temperature: 3000K/4500K/6000K

• Dimensions: 1

Sensor Range: Up To 10 Feet Features: Automatic lights on and off

Motion sensor
Ultra thin intelligent
Three color dimming