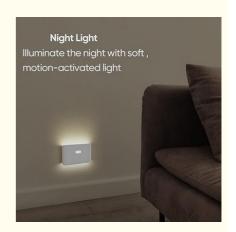

#### **Product Description:**

One of the key features of this LED motion sensor night light is its human body sensing technology. This means that it can detect the presence of people in its immediate vicinity, automatically turning on when someone enters the room and turning off when they leave. This is an incredibly useful feature for those who want to conserve energy, as it ensures that the light is only on when it is needed. Additionally, this motion sensor light has a large capacity battery, which means it can operate for extended periods of time without needing to be recharged.

Whether you need a reliable lighting solution for your home, office, or outdoor space, this LED motion sensor light is an excellent choice. Its multi-specification size means that it can be used in a range of settings, from small rooms to large outdoor areas. And while it is not waterproof, it is still a highly durable and reliable product that is built to last.