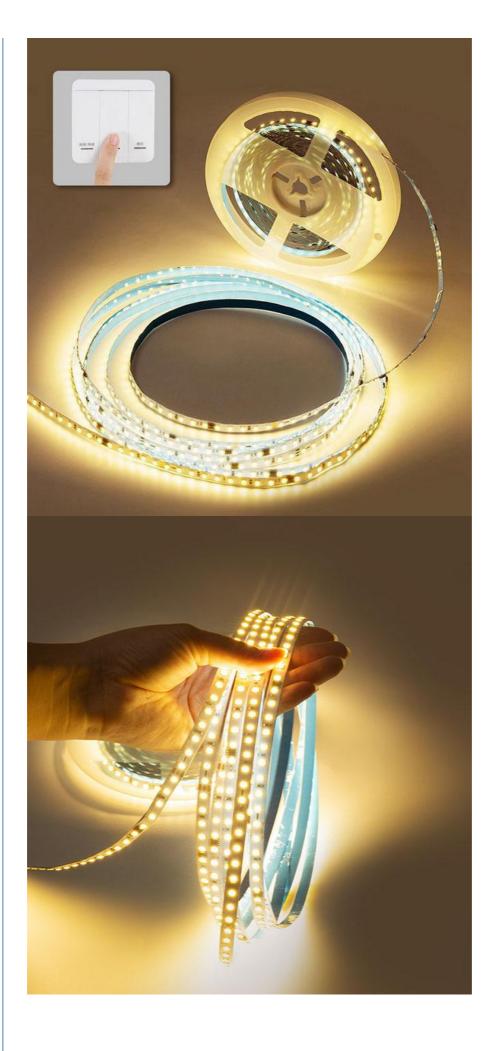

Our LED light strip is easy to install and comes with a switch mode remote control, making it easy to turn on and off your lights, adjust brightness, and change color modes. Therefore, whether you are looking for soft and warm light or bright and vivid displays, our 2835 single color LED strip is the perfect choice.

#### Features:

**Product Name: LED STRIP LIGHTS** 

Input Voltage: DC 24

Emitting Colour: Blue, White, Warm, Neutral

Led Type: SMD 2835 Item Name: LED Strip Light

Led Specification: SMD 3528/0.064W Dimmable LED Strip Lighting Adhesive LED Rope Lights

#### **Technical Parameters:**

| Voltage            | 24V                      |
|--------------------|--------------------------|
| Switch Mode        | Remote Control           |
| Led Quantity       | 120 LEDs/m               |
| Input Voltage      | DC 24                    |
| Led Specification  | SMD 3528/0.064W          |
| Emitting Colour    | Blue, White,warm,neutral |
| Life               | 30,000h                  |
| Weight             | 2.29oz / 65g             |
| Lamp Body Material | PVC                      |
| Led Type           | SMD 2835                 |