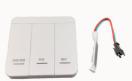

Our LED light strip is easy to install and comes with a switch mode remote control, making it easy to turn on and off your lights, adjust brightness, and change color modes. Therefore, whether you are looking for soft and warm light or bright and vivid displays, our 2835 single color LED strip is the perfect choice.