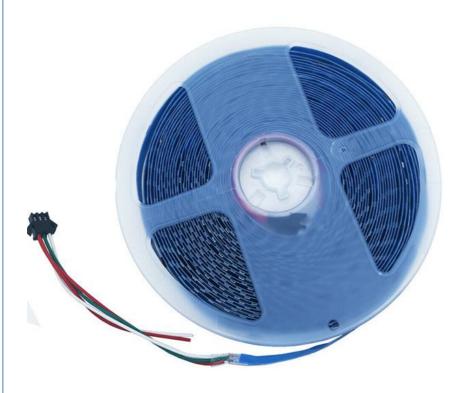

# **Product Specification**

• Item Type: 2835 Chasing LED Strip

• Colour: Blue, white, warm, neutral

• Led Type: SMD 2835

• Type: Single Color Led Strip

• Input Voltage: DC 24

Led Quantity: 120 LEDs/m
Life: 30,000h
Ip Rating: IP20

Our LED light strips are made of high-quality PVC, with a flexible and durable design, making them the perfect choice for a wide range of applications. From key lighting to task lighting, our LED light strips are the perfect choice for anyone looking for a multifunctional and energy-efficient lighting solution.

#### **Technical Parameters:**

| Voltage            | 24V                      |
|--------------------|--------------------------|
| Switch Mode        | Remote Control           |
| Led Quantity       | 120 LEDs/m               |
| Input Voltage      | DC 24                    |
| Led Specification  | SMD 3528/0.064W          |
| Emitting Colour    | Blue, White,warm,neutral |
| Life               | 30,000h                  |
| Weight             | 2.29oz / 65g             |
| Lamp Body Material | PVC                      |
| Led Type           | SMD 2835                 |