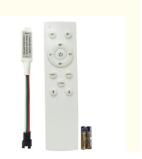

Our LED light strip is easy to install and comes with a switch mode remote control, making it easy to turn on and off your lights, adjust brightness, and change color modes. Therefore, whether you are looking for soft and warm light or bright and vivid displays, our 2835 single color LED strip is the perfect choice.

#### **Technical Parameters:**

| Voltage            | 24V                      |
|--------------------|--------------------------|
| Switch Mode        | Remote Control           |
| Led Quantity       | 120 LEDs/m               |
| Input Voltage      | DC 24                    |
| Led Specification  | SMD 3528/0.064W          |
| Emitting Colour    | Blue, White,warm,neutral |
| Life               | 30,000h                  |
| Weight             | 2.29oz / 65g             |
| Lamp Body Material | PVC                      |
| Led Type           | SMD 2835                 |