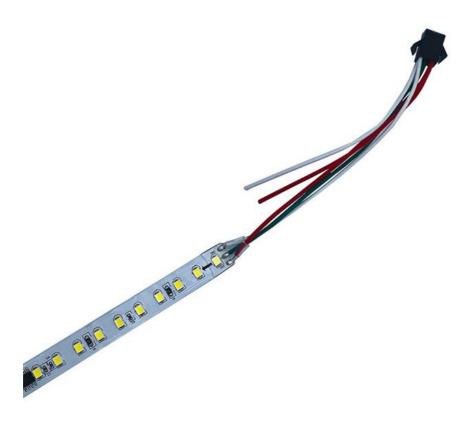

# **Product Specification**

• Item Type: 2835 Chasing LED Strip

• Colour: Blue, white, warm, neutral

• Led Type: SMD 2835

• Type: Single Color Led Strip

• Input Voltage: DC 24

Led Quantity: 120 LEDs/m
Life: 30,000h
Ip Rating: IP20

Our LED light strips are made of high-quality PVC, with a flexible and durable design, making them the perfect choice for a wide range of applications. From key lighting to task lighting, our LED light strips are the perfect choice for anyone looking for a multifunctional and energy-efficient lighting solution.

#### **Technical Parameters:**

| Voltage            | 24V                      |
|--------------------|--------------------------|
| Switch Mode        | Remote Control           |
| Led Quantity       | 120 LEDs/m               |
| Input Voltage      | DC 24                    |
| Led Specification  | SMD 3528/0.064W          |
| Emitting Colour    | Blue, White,warm,neutral |
| Life               | 30,000h                  |
| Weight             | 2.29oz / 65g             |
| Lamp Body Material | PVC                      |
| Led Type           | SMD 2835                 |