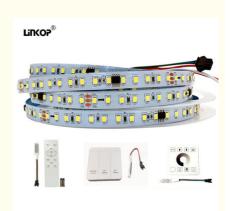

Our LED light strip is easy to install and comes with a switch mode remote control, making it easy to turn on and off your lights, adjust brightness, and change color modes. Therefore, whether you are looking for soft and warm light or bright and vivid displays, our 2835 single color LED strip is the perfect choice.

#### **Technical Parameters:**

| Voltage            | 24V                      |
|--------------------|--------------------------|
| Switch Mode        | Remote Control           |
| Led Quantity       | 120 LEDs/m               |
| Input Voltage      | DC 24                    |
| Led Specification  | SMD 3528/0.064W          |
| Emitting Colour    | Blue, White,warm,neutral |
| Life               | 30,000h                  |
| Weight             | 2.29oz / 65g             |
| Lamp Body Material | PVC                      |
| Led Type           | SMD 2835                 |