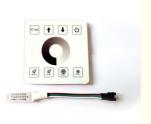

Our LED light strip is easy to install and comes with a switch mode remote control, making it easy to turn on and off your lights, adjust brightness, and change color modes. Therefore, whether you are looking for soft and warm light or bright and vivid displays, our 2835 single color LED strip is the perfect choice.

#### **Technical Parameters:**

| Voltage            | 24V                      |
|--------------------|--------------------------|
| Switch Mode        | Remote Control           |
| Led Quantity       | 120 LEDs/m               |
| Input Voltage      | DC 24                    |
| Led Specification  | SMD 3528/0.064W          |
| Emitting Colour    | Blue, White,warm,neutral |
| Life               | 30,000h                  |
| Weight             | 2.29oz / 65g             |
| Lamp Body Material | PVC                      |
| Led Type           | SMD 2835                 |