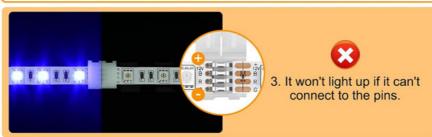

# **Installation Tips**

1. Light up perfectly with a correct connection.

| Product Name:            | LED strip connector                  |
|--------------------------|--------------------------------------|
| Type:                    | RGB                                  |
| Application:             | Power                                |
| Gender:                  | Male and female                      |
| Product characteristics: | Automatic lighting/easy installation |
| Flame Class:             | UL94 V0                              |
| Pin:                     | 4 pin                                |
| Rated Current(A) :       | 6A                                   |
| Fitted Cable(AWG):       | 22-20# AWG                           |
| Rated Voltage(V):        | 5V 12V 24V 36V 48V                   |
| Weight:                  | 0.9g/pcs                             |
| Package:                 | 500pcs/Bag(460g)                     |