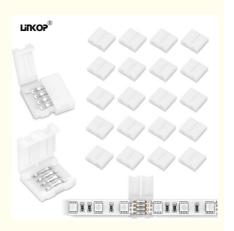

## RGB LED Strip Connector 10mm Gapless Solderless Terminal Extension SMD 5050

## 4-Pin RGB LED Light Strip Connectors 10mm Gapless Solderless Adapter Terminal Extension For SMD 5050 Strip About this product

- 1. [Application] LED light strip connector, 4-pin LED light conductor kit, suitable for all 10mm SMD 5050 wide RGB LED light strips.
- 2. [Solderless] LED strip connectors provide solderless, gapless, and seamless connections for both waterproof and non waterproof LED strip lights. (When installing waterproof LED light strips, please peel off the silicone on the surface of the welding area)
- 3. [Easy to install] Simply cut open the LED strip light, slide the strip into the 4-pin LED connector, and then clamp the clip. Please note: When using a PCB, make sure that the "+" and "-" are correct. Ensure that the "+" of the LED strip is aligned with the "+" of the PCB.
- 4. [High Quality Material] This strip light connector is made of high-quality materials, which are resistant to high temperatures, durable, and flexible. Standard configuration for RGB LED lights.

### Quick detailed information:

- LED light strip connector
- DC 5V-24V
- 4-pin LED light conductor kit
- No welding, no gaps, and seamless connections
- Easy to install
- Suitable for all 10mm SMD 5050 wide RGB LED light strips
- Compliant with CE/FCC/ROHS standards
- Support customized packaging
- 1 year warranty