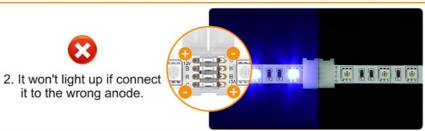

# **Installation Tips**

1. Light up perfectly with a correct connection.

| Product Name:            | LED strip connector                  |
|--------------------------|--------------------------------------|
| Type:                    | RGB                                  |
| Application:             | Power                                |
| Gender:                  | Male and female                      |
| Product characteristics: | Automatic lighting/easy installation |
| Flame Class:             | UL94 V0                              |
| Pin:                     | 4 pin                                |
| Rated Current(A) :       | 6A                                   |
| Fitted Cable(AWG):       | 22-20# AWG                           |
| Rated Voltage(V):        | 5V 12V 24V 36V 48V                   |
| Weight:                  | 0.9g/pcs                             |
| Package:                 | 500pcs/Bag(460g)                     |