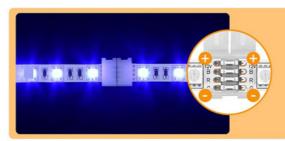

# **Installation Tips**

1. Light up perfectly with a correct connection.

| Product Name:            | LED strip connector                  |
|--------------------------|--------------------------------------|
| Type:                    | RGB                                  |
| Application:             | Power                                |
| Gender:                  | Male and female                      |
| Product characteristics: | Automatic lighting/easy installation |
| Flame Class:             | UL94 V0                              |
| Pin:                     | 4 pin                                |
| Rated Current(A) :       | 6A                                   |
| Fitted Cable(AWG):       | 22-20# AWG                           |
| Rated Voltage(V):        | 5V 12V 24V 36V 48V                   |
| Weight:                  | 0.9g/pcs                             |
| Package:                 | 500pcs/Bag(460g)                     |