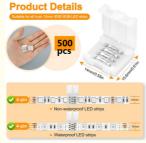

# **Installation Tips**

1. Light up perfectly with a correct connection.

| Product Name:            | LED strip connector                  |
|--------------------------|--------------------------------------|
| Type:                    | RGB                                  |
| Application:             | Power                                |
| Gender:                  | Male and female                      |
| Product characteristics: | Automatic lighting/easy installation |
| Flame Class:             | UL94 V0                              |
| Pin:                     | 4 pin                                |
| Rated Current(A) :       | 6A                                   |
| Fitted Cable(AWG):       | 22-20# AWG                           |
| Rated Voltage(V):        | 5V 12V 24V 36V 48V                   |
| Weight:                  | 0.9g/pcs                             |
| Package:                 | 500pcs/Bag(460g)                     |

## Application scenario:

This LED strip RGB connector is suitable for all 10mm SMD 5050 wide RGB LED strip DIY