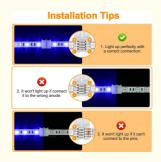

# **Installation Tips**

1. Light up perfectly with a correct connection.

| Product Name:            | LED strip connector                  |
|--------------------------|--------------------------------------|
| Type:                    | RGB                                  |
| Application:             | Power                                |
| Gender:                  | Male and female                      |
| Product characteristics: | Automatic lighting/easy installation |
| Flame Class:             | UL94 V0                              |
| Pin:                     | 4 pin                                |
| Rated Current(A) :       | 6A                                   |
| Fitted Cable(AWG):       | 22-20# AWG                           |
| Rated Voltage(V):        | 5V 12V 24V 36V 48V                   |
| Weight:                  | 0.9g/pcs                             |
| Package:                 | 500pcs/Bag(460g)                     |