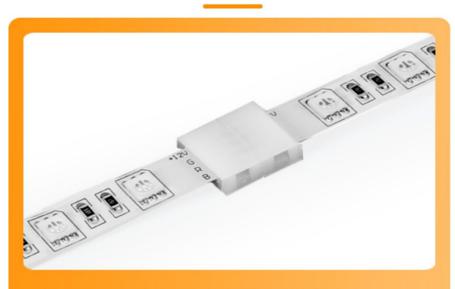

## 4-Pin RGB LED Light Strip Connectors 10mm Gapless Solderless Adapter Terminal Extension For SMD 5050 Strip About this product

- 1. [Application] LED light strip connector, 4-pin LED light conductor kit, suitable for all 10mm SMD 5050 wide RGB LED light strips.
- 2. [Solderless] LED strip connectors provide solderless, gapless, and seamless connections for both waterproof and non waterproof LED strip lights. (When installing waterproof LED light strips, please peel off the silicone on the surface of the welding area)
- 3. [Easy to install] Simply cut open the LED strip light, slide the strip into the 4-pin LED connector, and then clamp the clip. Please note: When using a PCB, make sure that the "+" and "-" are correct. Ensure that the "+" of the LED strip is aligned with the "+" of the PCB.
- 4. [High Quality Material] This strip light connector is made of high-quality materials, which are resistant to high temperatures, durable, and flexible. Standard configuration for RGB LED lights.

## Application scenario:

This LED strip RGB connector is suitable for all 10mm SMD 5050 wide RGB LED strip DIY