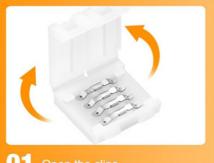

## **Easy to Install**

Open the clips.

02 Cut at the middle of the light strip where there are solder joints.

**04** Close the clips to complete the installation.