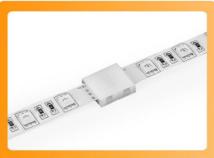

## 4-Pin RGB LED Light Strip Connectors 10mm Gapless Solderless Adapter Terminal Extension For SMD 5050 Strip About this product

- 1. [Application] LED light strip connector, 4-pin LED light conductor kit, suitable for all 10mm SMD 5050 wide RGB LED light strips.
- 2. [Solderless] LED strip connectors provide solderless, gapless, and seamless connections for both waterproof and non waterproof LED strip lights. (When installing waterproof LED light strips, please peel off the silicone on the surface of the welding area)
- 3. [Easy to install] Simply cut open the LED strip light, slide the strip into the 4-pin LED connector, and then clamp the clip. Please note: When using a PCB, make sure that the "+" and "-" are correct. Ensure that the "+" of the LED strip is aligned with the "+" of the PCB.
- 4. [High Quality Material] This strip light connector is made of high-quality materials, which are resistant to high temperatures, durable, and flexible. Standard configuration for RGB LED lights.

## Multiple Applications

- Easily repair broken LED strip lights.
- · Quickly extending LED light strips.
- Fulfill your DIY needs.