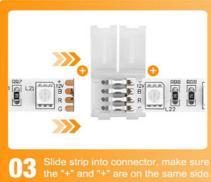

## **Easy to Install**

Open the clips.

02 Cut at the middle of the light strip where there are solder joints.

**04** Close the clips to complete the installation.

## 4-Pin RGB LED Light Strip Connectors 10mm Gapless Solderless Adapter Terminal Extension For SMD 5050 Strip About this product

- 1. [Application] LED light strip connector, 4-pin LED light conductor kit, suitable for all 10mm SMD 5050 wide RGB LED light strips.
- 2. [Solderless] LED strip connectors provide solderless, gapless, and seamless connections for both waterproof and non waterproof LED strip lights. (When installing waterproof LED light strips, please peel off the silicone on the surface of the welding area)
- 3. [Easy to install] Simply cut open the LED strip light, slide the strip into the 4-pin LED connector, and then clamp the clip. Please note: When using a PCB, make sure that the "+" and "-" are correct. Ensure that the "+" of the LED strip is aligned with the "+" of the PCB.
- 4. [High Quality Material] This strip light connector is made of high-quality materials, which are resistant to high temperatures, durable, and flexible. Standard configuration for RGB LED lights.