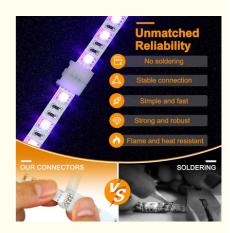

## 4-Pin RGB LED Light Strip Connectors 10mm Gapless Solderless Adapter Terminal Extension For SMD 5050 Strip About this product

- 1. [Application] LED light strip connector, 4-pin LED light conductor kit, suitable for all 10mm SMD 5050 wide RGB LED light strips.
- 2. [Solderless] LED strip connectors provide solderless, gapless, and seamless connections for both waterproof and non waterproof LED strip lights. (When installing waterproof LED light strips, please peel off the silicone on the surface of the welding area)
- 3. [Easy to install] Simply cut open the LED strip light, slide the strip into the 4-pin LED connector, and then clamp the clip. Please note: When using a PCB, make sure that the "+" and "-" are correct. Ensure that the "+" of the LED strip is aligned with the "+" of the PCB.
- 4. [High Quality Material] This strip light connector is made of high-quality materials, which are resistant to high temperatures, durable, and flexible. Standard configuration for RGB LED lights.

### Quick detailed information:

- LED light strip connector
- DC 5V-24V
- 4-pin LED light conductor kit
- No welding, no gaps, and seamless connections
- Easy to install
- Suitable for all 10mm SMD 5050 wide RGB LED light strips
- Compliant with CE/FCC/ROHS standards
- Support customized packaging
- 1 year warranty