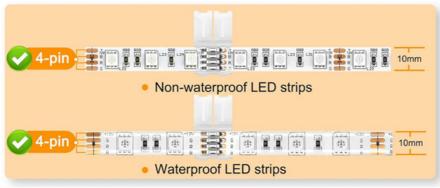

## 4-Pin RGB LED Light Strip Connectors 10mm Gapless Solderless Adapter Terminal Extension For SMD 5050 Strip About this product

- 1. [Application] LED light strip connector, 4-pin LED light conductor kit, suitable for all 10mm SMD 5050 wide RGB LED light strips.
- 2. [Solderless] LED strip connectors provide solderless, gapless, and seamless connections for both waterproof and non waterproof LED strip lights. (When installing waterproof LED light strips, please peel off the silicone on the surface of the welding area)
- 3. [Easy to install] Simply cut open the LED strip light, slide the strip into the 4-pin LED connector, and then clamp the clip. Please note: When using a PCB, make sure that the "+" and "-" are correct. Ensure that the "+" of the LED strip is aligned with the "+" of the PCB.
- 4. [High Quality Material] This strip light connector is made of high-quality materials, which are resistant to high temperatures, durable, and flexible. Standard configuration for RGB LED lights.

## Application scenario:

This LED strip RGB connector is suitable for all 10mm SMD 5050 wide RGB LED strip DIY