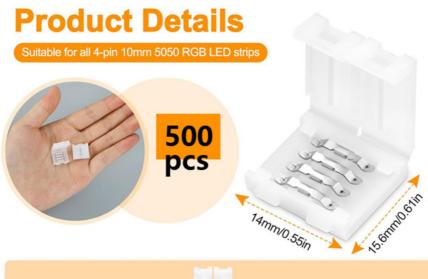

# **Installation Tips**

1. Light up perfectly with a correct connection.

| Product Name:            | LED strip connector                  |
|--------------------------|--------------------------------------|
| Type:                    | RGB                                  |
| Application:             | Power                                |
| Gender:                  | Male and female                      |
| Product characteristics: | Automatic lighting/easy installation |
| Flame Class:             | UL94 V0                              |
| Pin:                     | 4 pin                                |
| Rated Current(A) :       | 6A                                   |
| Fitted Cable(AWG):       | 22-20# AWG                           |
| Rated Voltage(V):        | 5V 12V 24V 36V 48V                   |
| Weight:                  | 0.9g/pcs                             |
| Package:                 | 500pcs/Bag(460g)                     |