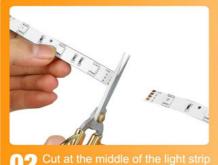

## **Easy to Install**

Open the clips.

02 Cut at the middle of the light strip where there are solder joints.

**04** Close the clips to complete the installation.